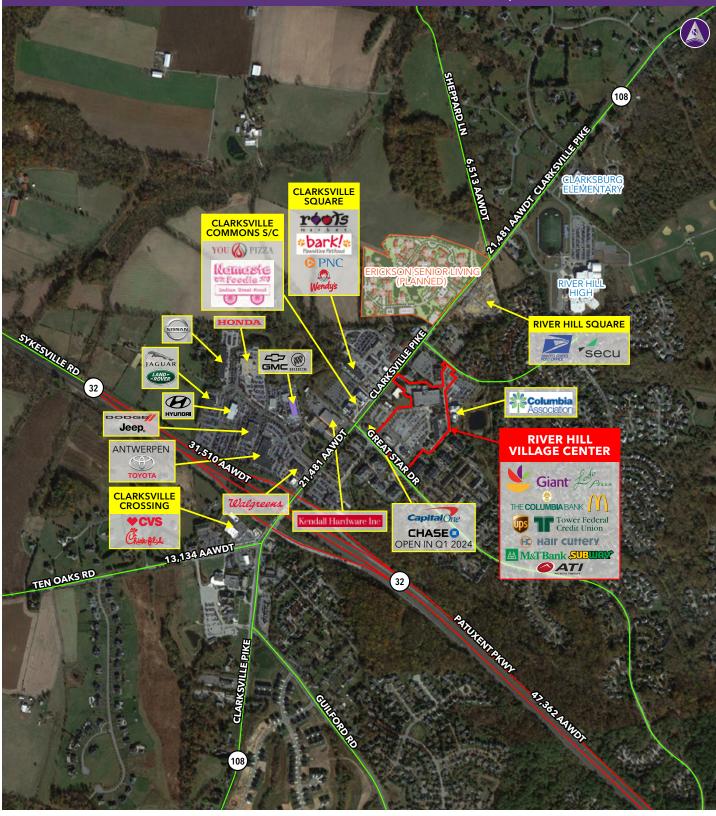

## **Property Highlights**

- Located in the high income area of Clarksville, MD, with great visibility and access
- The center is home to the dominant grocer and includes various regional and local multi-store businesses
- JOIN: Giant M. The UPS Store S Let Picca

## RIVER HILL VILLAGE CENTER ■ CLARKSVILLE, MD 108 CLARKSVILLE PIKE 21,481 AAWDT CHASE OPEN IN Q1 2024 Gianz GREAT STAR DRIVE ERHIL GRILE M&TBank DRIVE-THRI 🔼 M&TBank Tower I Credit U Site Plan Key C The Village of River I ATI SIGNED NOT A PART OF SUBJECT PROPERTY