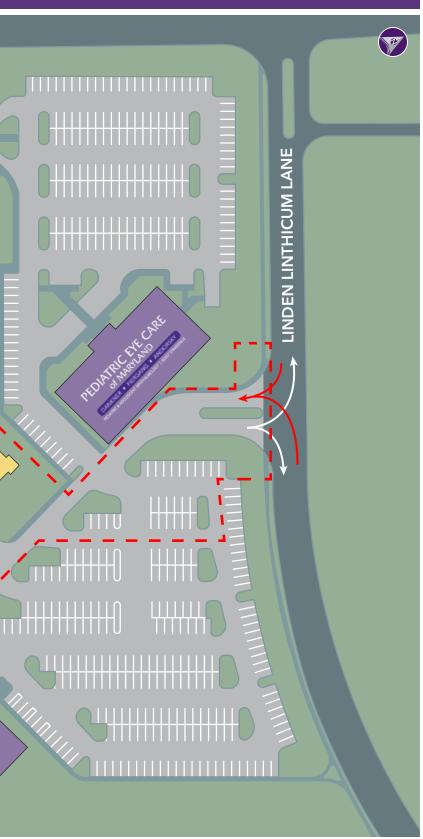

## RIVER HILL VILLAGE CENTER ■ CLARKSVILLE, MD 108 CLARKSVILLE PIKE 21,481 AAWDT CHASE OPEN IN Q1 2024 Gianz GREAT STAR DRIVE ERHIL GRILE M&TBank DRIVE-THRI 🔼 M&TBank Tower I Credit U Site Plan Key C The Village of River I ATI SIGNED NOT A PART OF SUBJECT PROPERTY