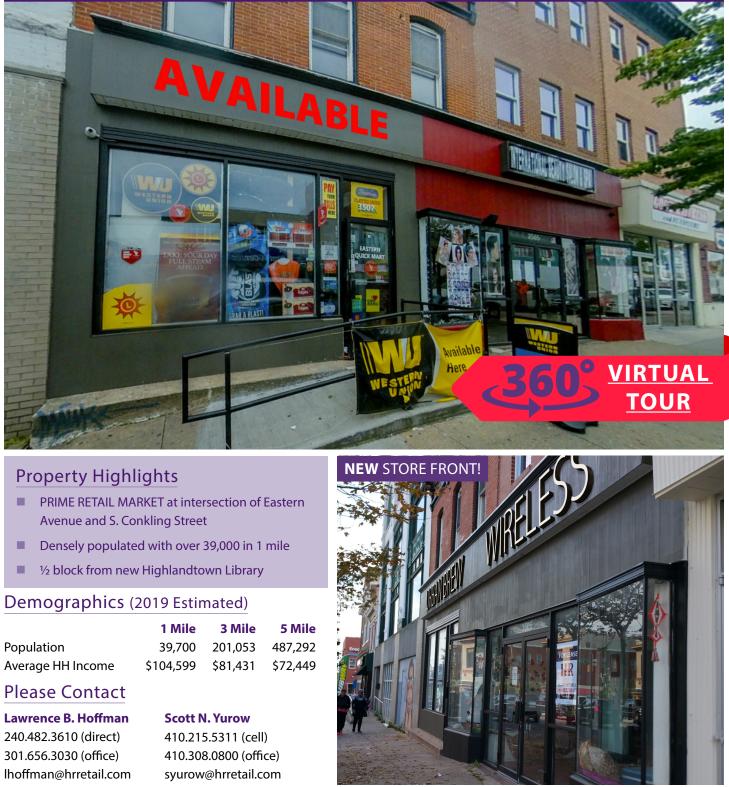

BALTIMORE, MD 21224

|                   | 1 Mile    | 3 Mile   | 5 Mile   |
|-------------------|-----------|----------|----------|
| Population        | 39,700    | 201,053  | 487,292  |
| Average HH Income | \$104,599 | \$81,431 | \$72,449 |

Lawrence B. Hoffman 240.482.3610 (direct) 301.656.3030 (office) lhoffman@hrretail.com

# 3505 Eastern Avenue

**688 SF TURN-KEY CONVENIENCE STORE AVAILABLE** 

WASHINGTON, DC **B**ALTIMORE, MD