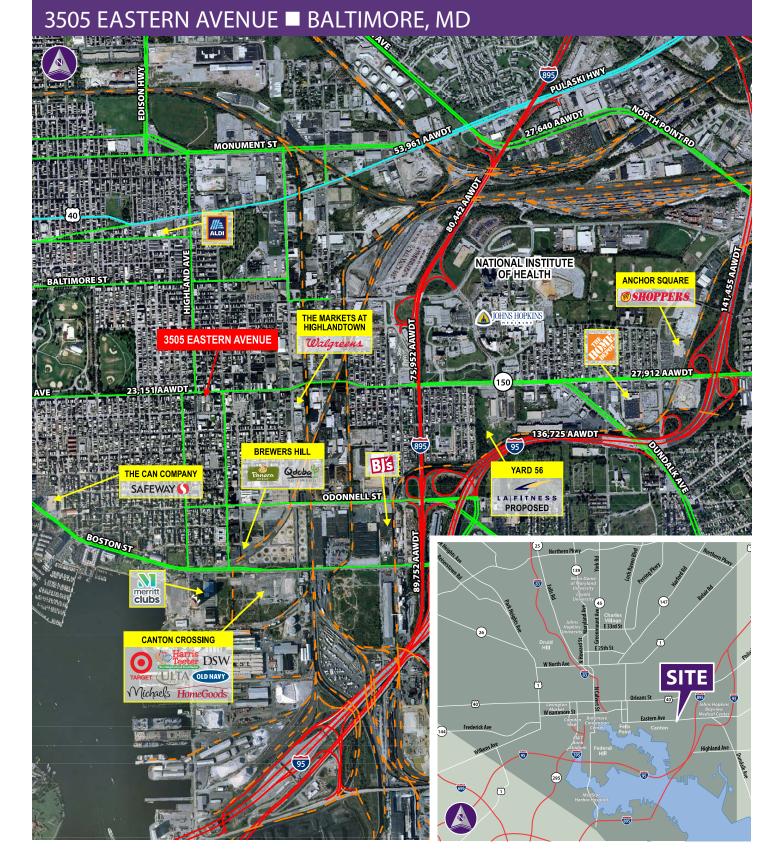

BALTIMORE, MD 21224



|                   | 1 Mile    | 3 Mile   | 5 Mile   |
|-------------------|-----------|----------|----------|
| Population        | 39,700    | 201,053  | 487,292  |
| Average HH Income | \$104,599 | \$81,431 | \$72,449 |

Lawrence B. Hoffman 240.482.3610 (direct) 301.656.3030 (office) lhoffman@hrretail.com

## www.hrretail.com

CHAINLINKS RETAIL ADVISORS



Information herein has been obtained from sources believed to be reliable. While we do not doubt its accuracy, we have not verified it and make no guarantee, warranty or representation about it. Independent confirmation of its accuracy and completeness is your responsibility. H&R Retail, Inc.

WASHINGTON, DC **B**ALTIMORE, MD

# 3505 Eastern Avenue

**688 SF TURN-KEY CONVENIENCE STORE AVAILABLE** 

WASHINGTON, DC **B**ALTIMORE, MD



## 3505 EASTERN AVENUE ■ BALTIMORE, MD