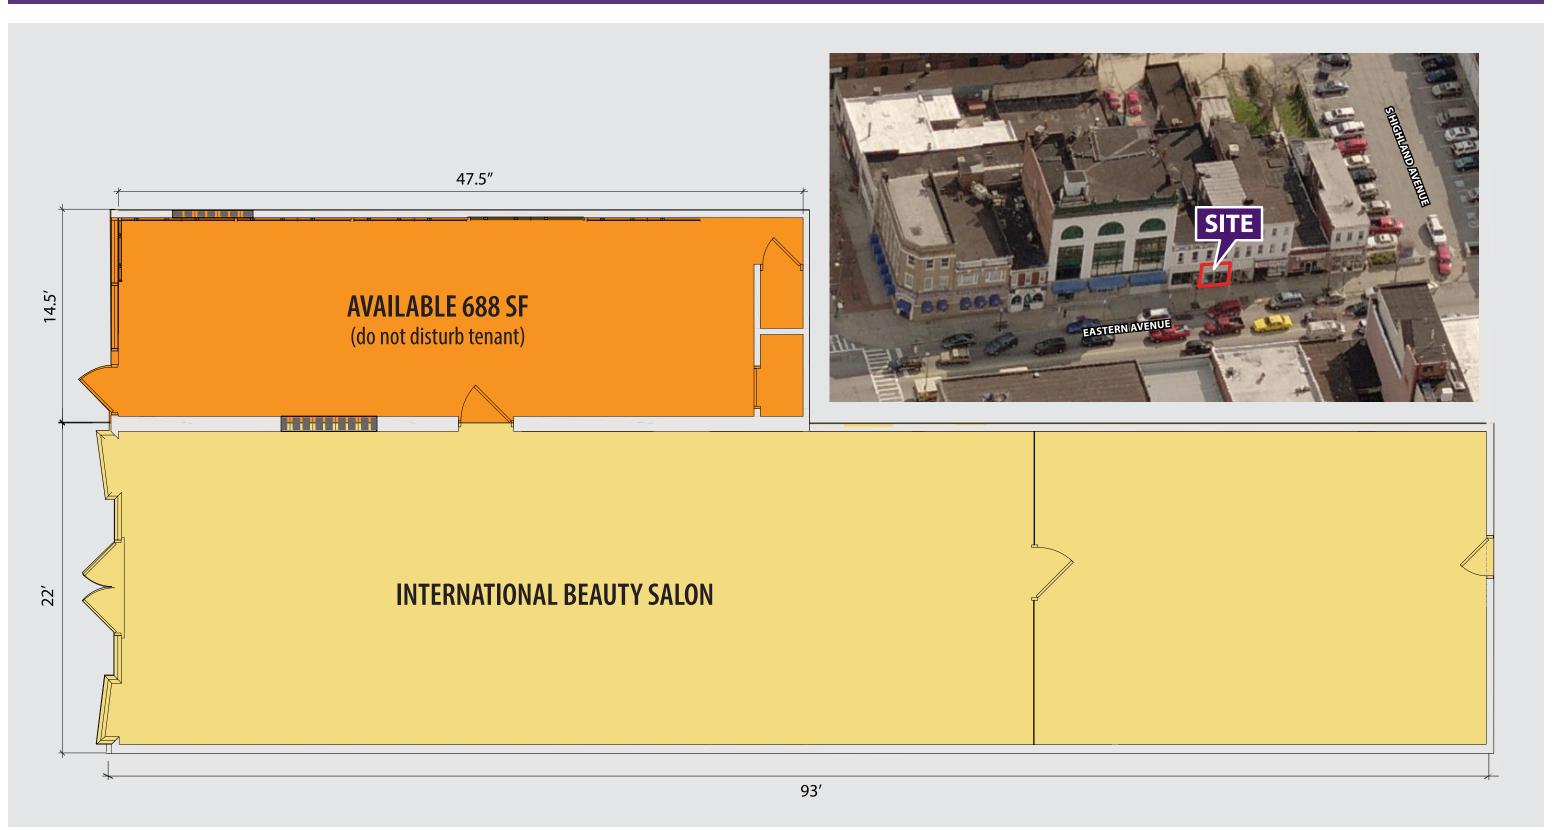

# 3505 Eastern Avenue

**688 SF TURN-KEY CONVENIENCE STORE AVAILABLE** 

WASHINGTON, DC **B**ALTIMORE, MD