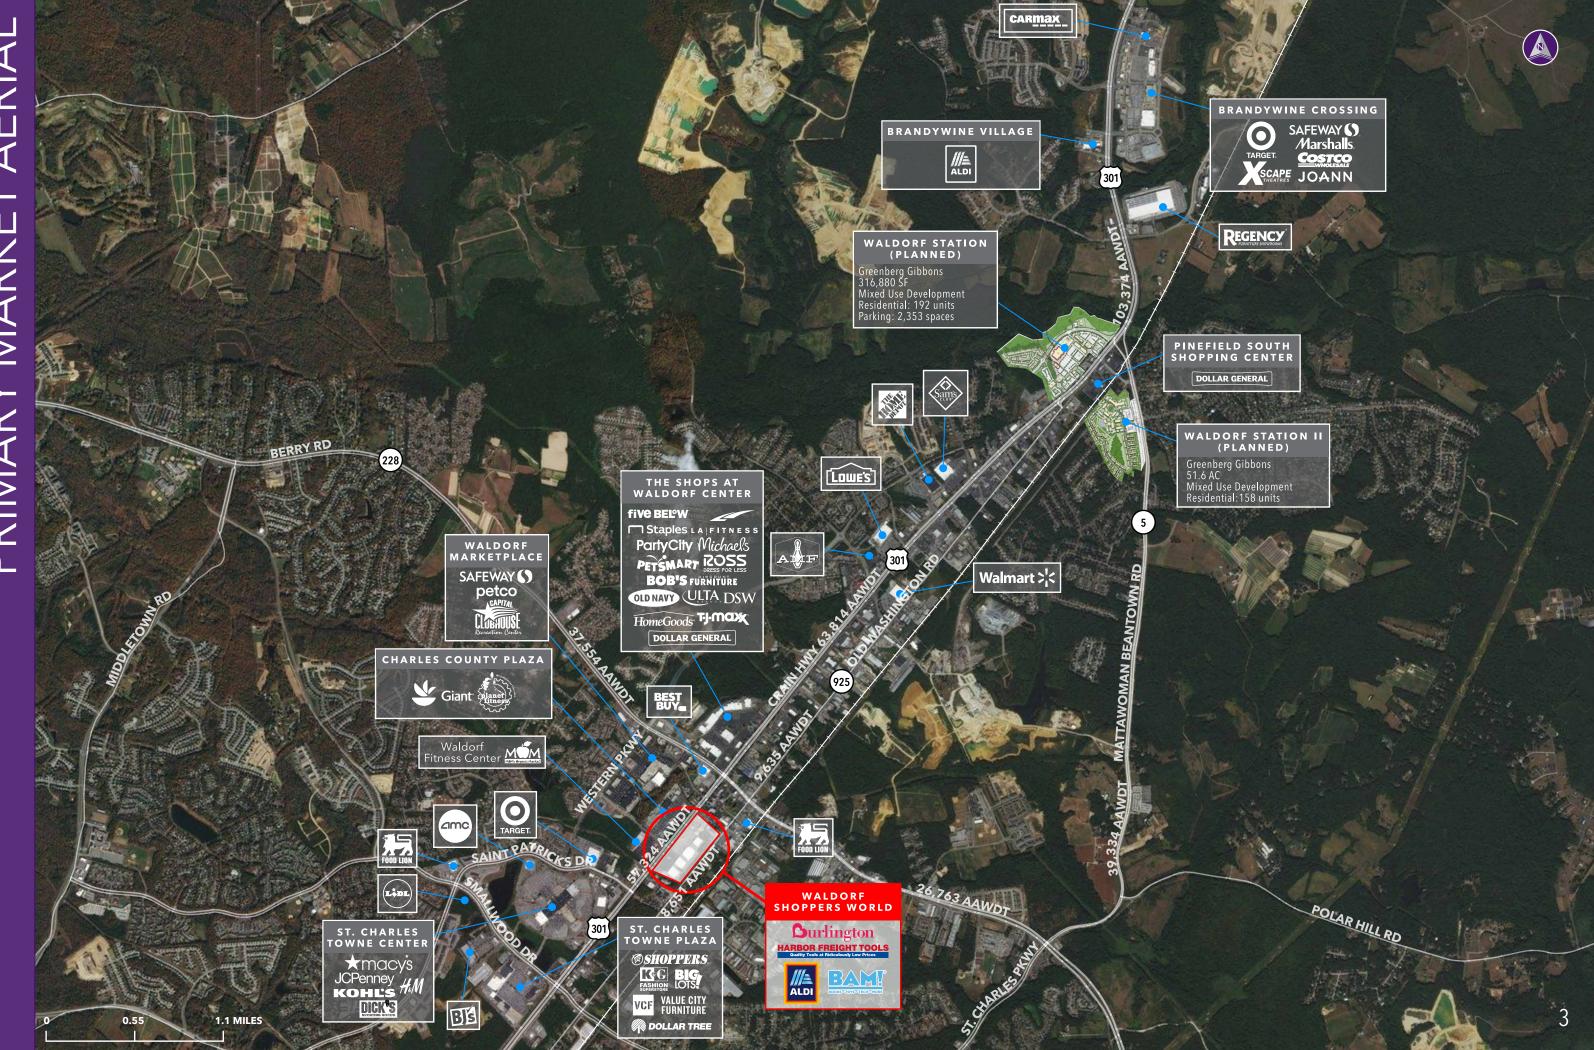

- Located just 15 miles from the Washington Beltway, Waldorf Shoppers World is the premier, open-air retail destination for Southern Maryland, serving the vibrant community of Waldorf, as well as the surrounding Charles, Calvert, and St. Mary's Counties.
- Unparalleled visibility to Crain Highway (Route 301)
- Direct signaled access from Crain Highway (Route 301)
- Attractive rental rates for small shops, with below market TI CAM
- Recently opened ALDI and Harbor Freight Tools, bringing in over 1,400 additional trips per day to the center
- Center façade renovations complete