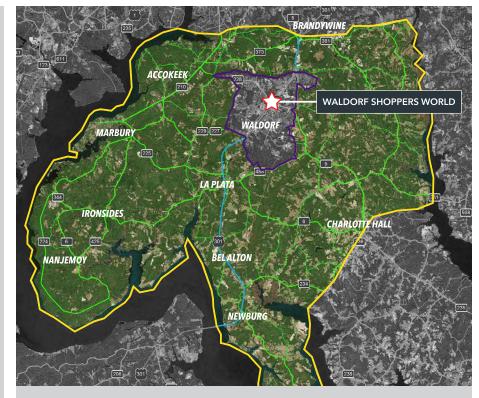

## TRADE AREA LEGEND

## SECONDARY TRADE AREA

165,569
POPULATION

69 128,099

DAYTIME POPULATION

38.2

MEDIAN AGE

58,191

HOUSEHOLDS