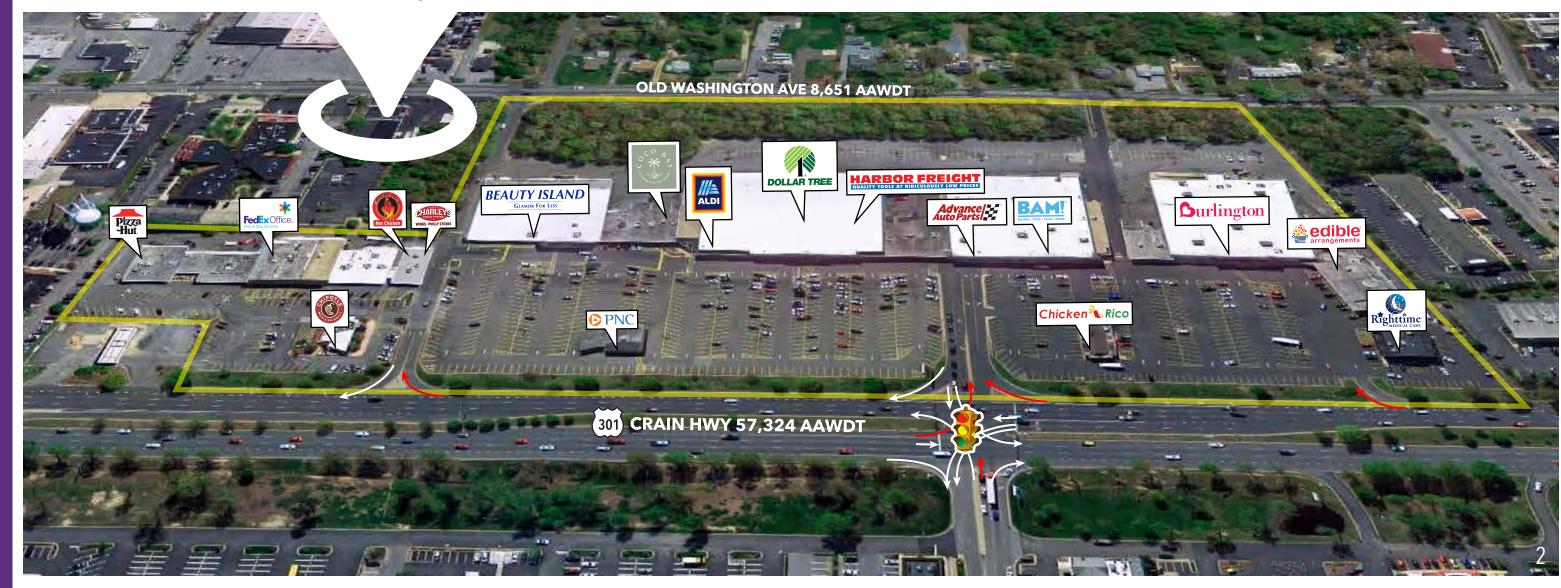

- Located just 15 miles from the Washington Beltway, Waldorf Shoppers World is the premier, open-air retail destination for Southern Maryland, serving the vibrant community of Waldorf, as well as the surrounding Charles, Calvert, and St. Mary's Counties.
- Unparalleled visibility to Crain Highway (Route 301)
- Direct signaled access from Crain Highway (Route 301)
- Attractive rental rates for small shops, with below market TI CAM
- Recently opened ALDI and Harbor Freight Tools, bringing in over 1,400 additional trips per day to the center
- Center façade renovations complete