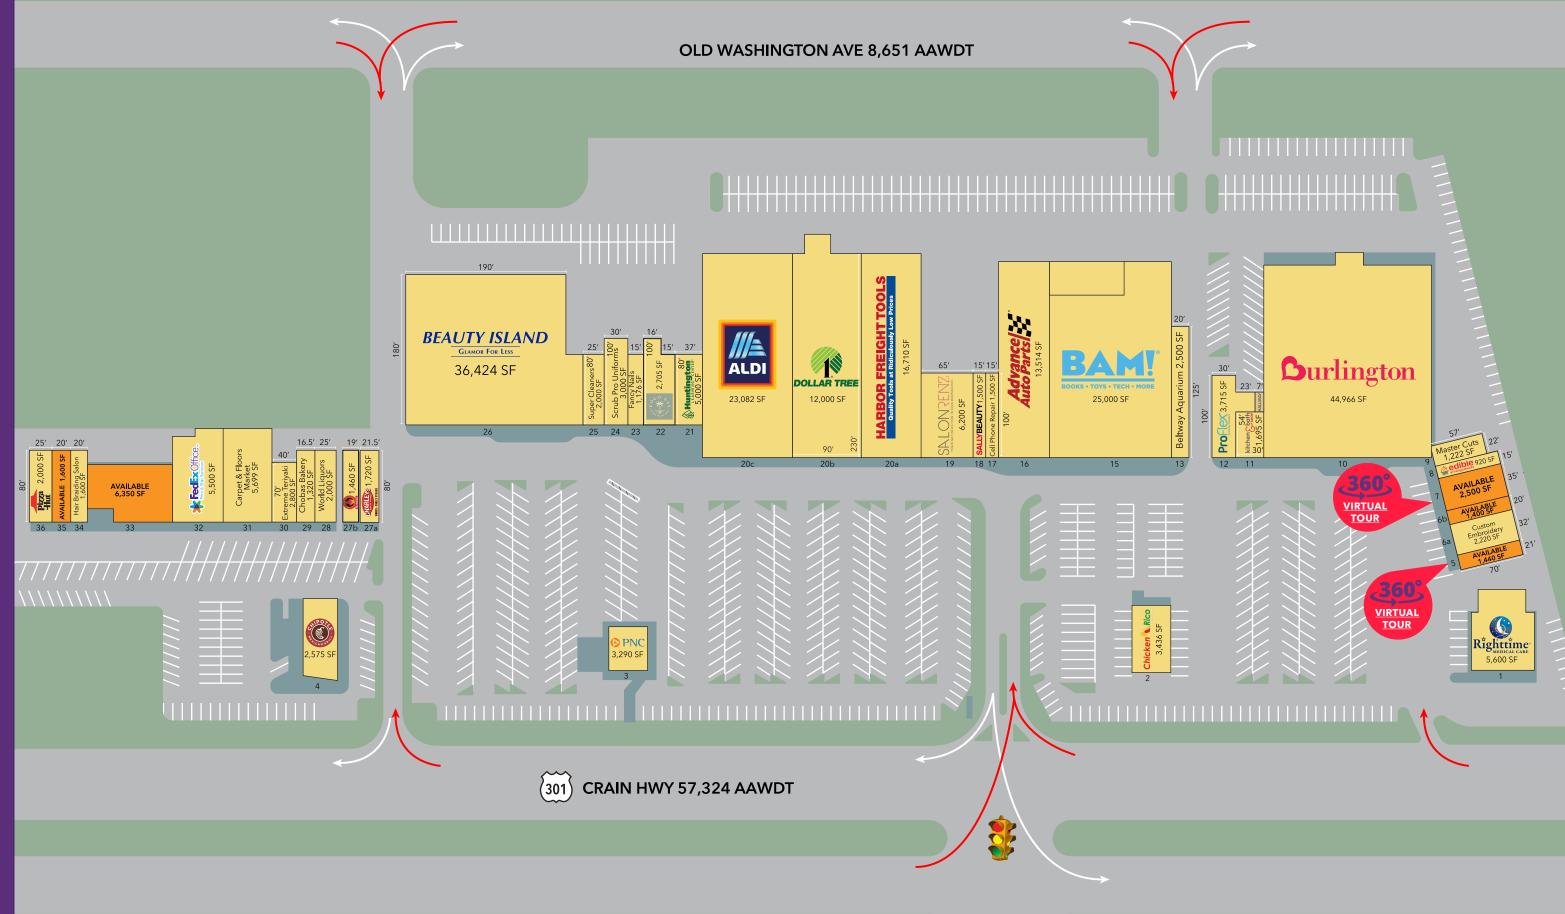

- Located just 15 miles from the Washington Beltway, Waldorf Shoppers World is the premier, open-air retail destination for Southern Maryland, serving the vibrant community of Waldorf, as well as the surrounding Charles, Calvert, and St. Mary's Counties.
- Unparalleled visibility to Crain Highway (Route 301)
- Direct signaled access from Crain Highway (Route 301)
- Attractive rental rates for small shops, with below market TI CAM
- Recently opened ALDI and Harbor Freight Tools, bringing in over 1,400 additional trips per day to the center
- Center façade renovations complete