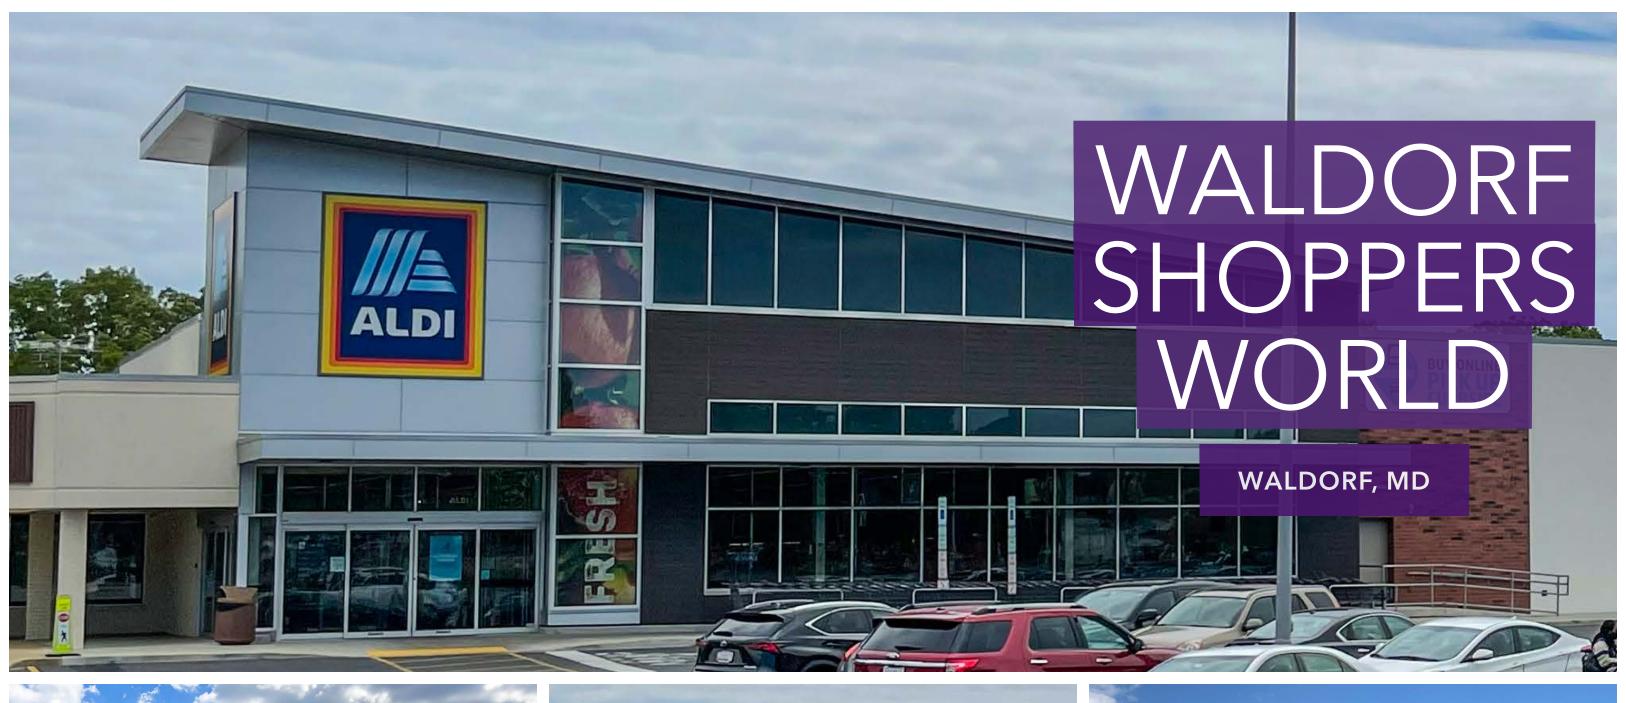

- Located just 15 miles from the Washington Beltway, Waldorf Shoppers World is the premier, open-air retail destination for Southern Maryland, serving the vibrant community of Waldorf, as well as the surrounding Charles, Calvert, and St. Mary's Counties.
- Unparalleled visibility to Crain Highway (Route 301)
- Direct signaled access from Crain Highway (Route 301)
- Attractive rental rates for small shops, with below market TI CAM
- Recently opened ALDI and Harbor Freight Tools, bringing in over 1,400 additional trips per day to the center
- Center façade renovations complete