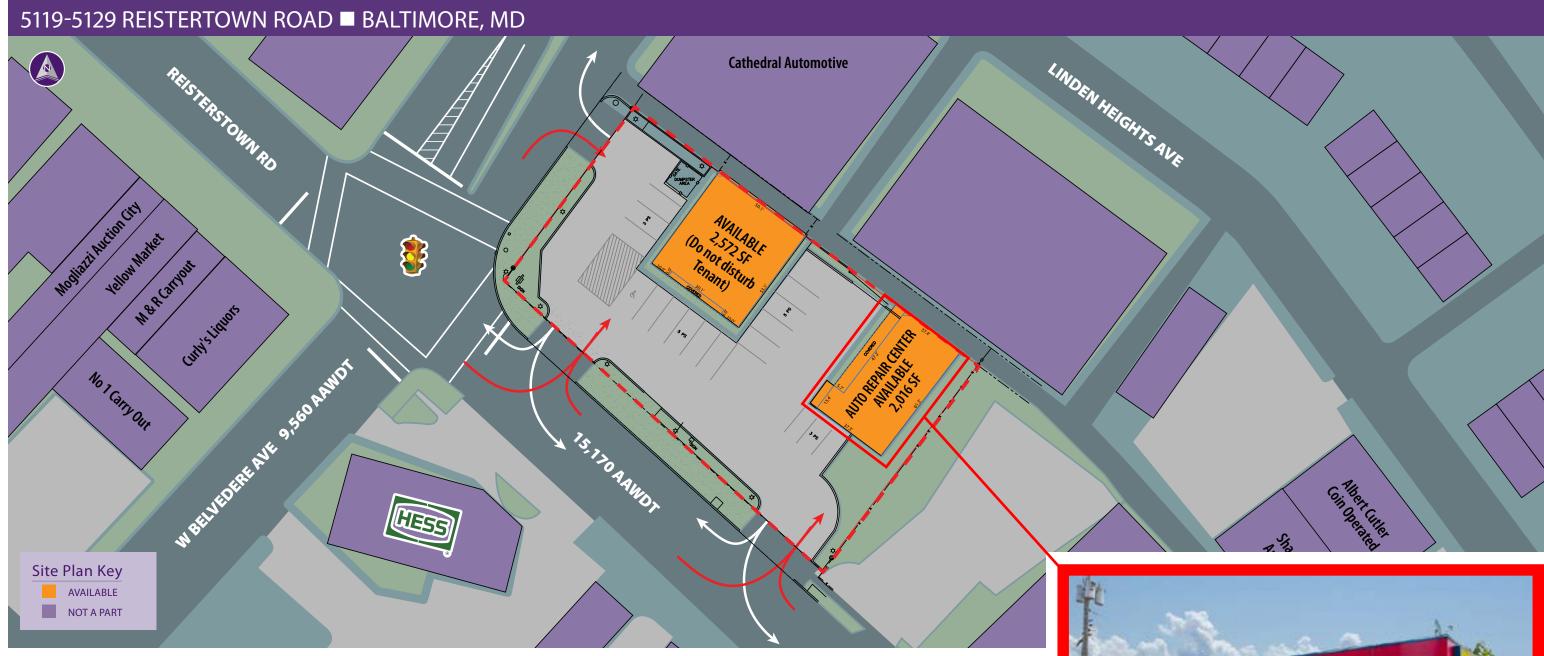

## **Property Highlights**

- 2,572 SF former 7-11 or entire site .47 acres
- Ample parking
- Over 26,000 people within 1 mile

# 5119-5129 Reisterstown Road

2,572 SF FORMER 7-11 OR ENTIRE SITE .47 ACRES

WASHINGTON, DC BALTIMORE, MD

www.hrretail.com

WASHINGTON, DC 
BALTIMORE, MD