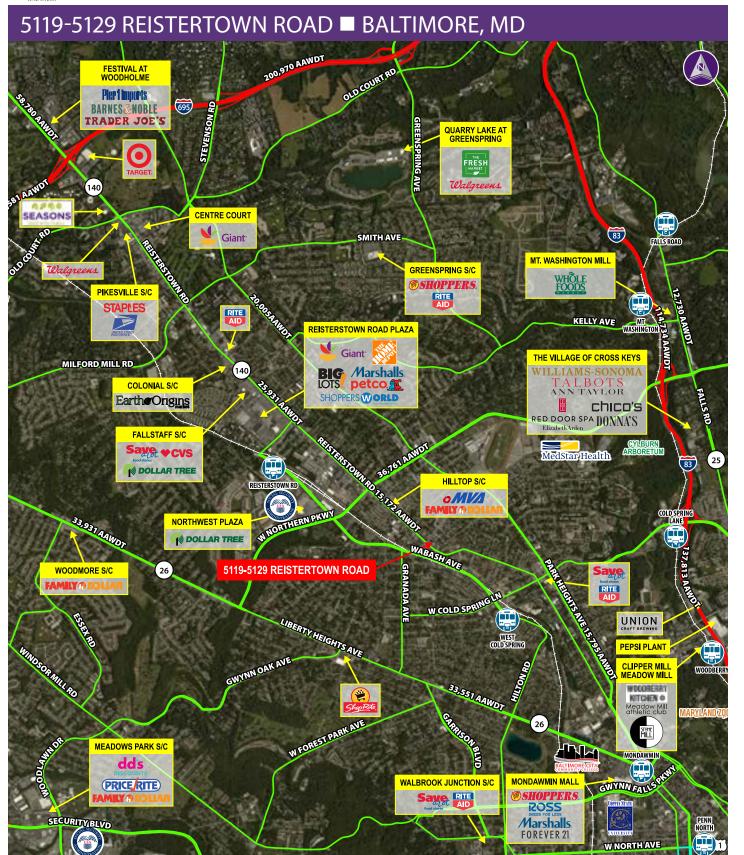

# 5119-5129 Reisterstown Road

2,572 SF FORMER 7-11 OR ENTIRE SITE .47 ACRES

WASHINGTON, DC BALTIMORE, MD

www.hrretail.com

WASHINGTON, DC 
BALTIMORE, MD