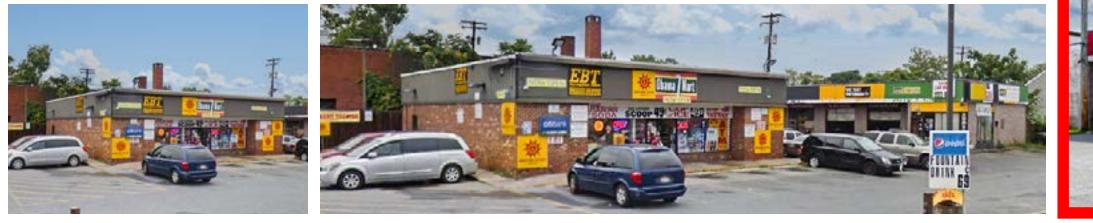

## **Property Highlights**

- 2,572 SF former 7-11 or entire site .47 acres
- Ample parking
- Over 26,000 people within 1 mile

# 5119-5129 Reisterstown Road

2,572 SF FORMER 7-11 OR ENTIRE SITE .47 ACRES

WASHINGTON, DC BALTIMORE, MD

www.hrretail.com

WASHINGTON, DC 
BALTIMORE, MD