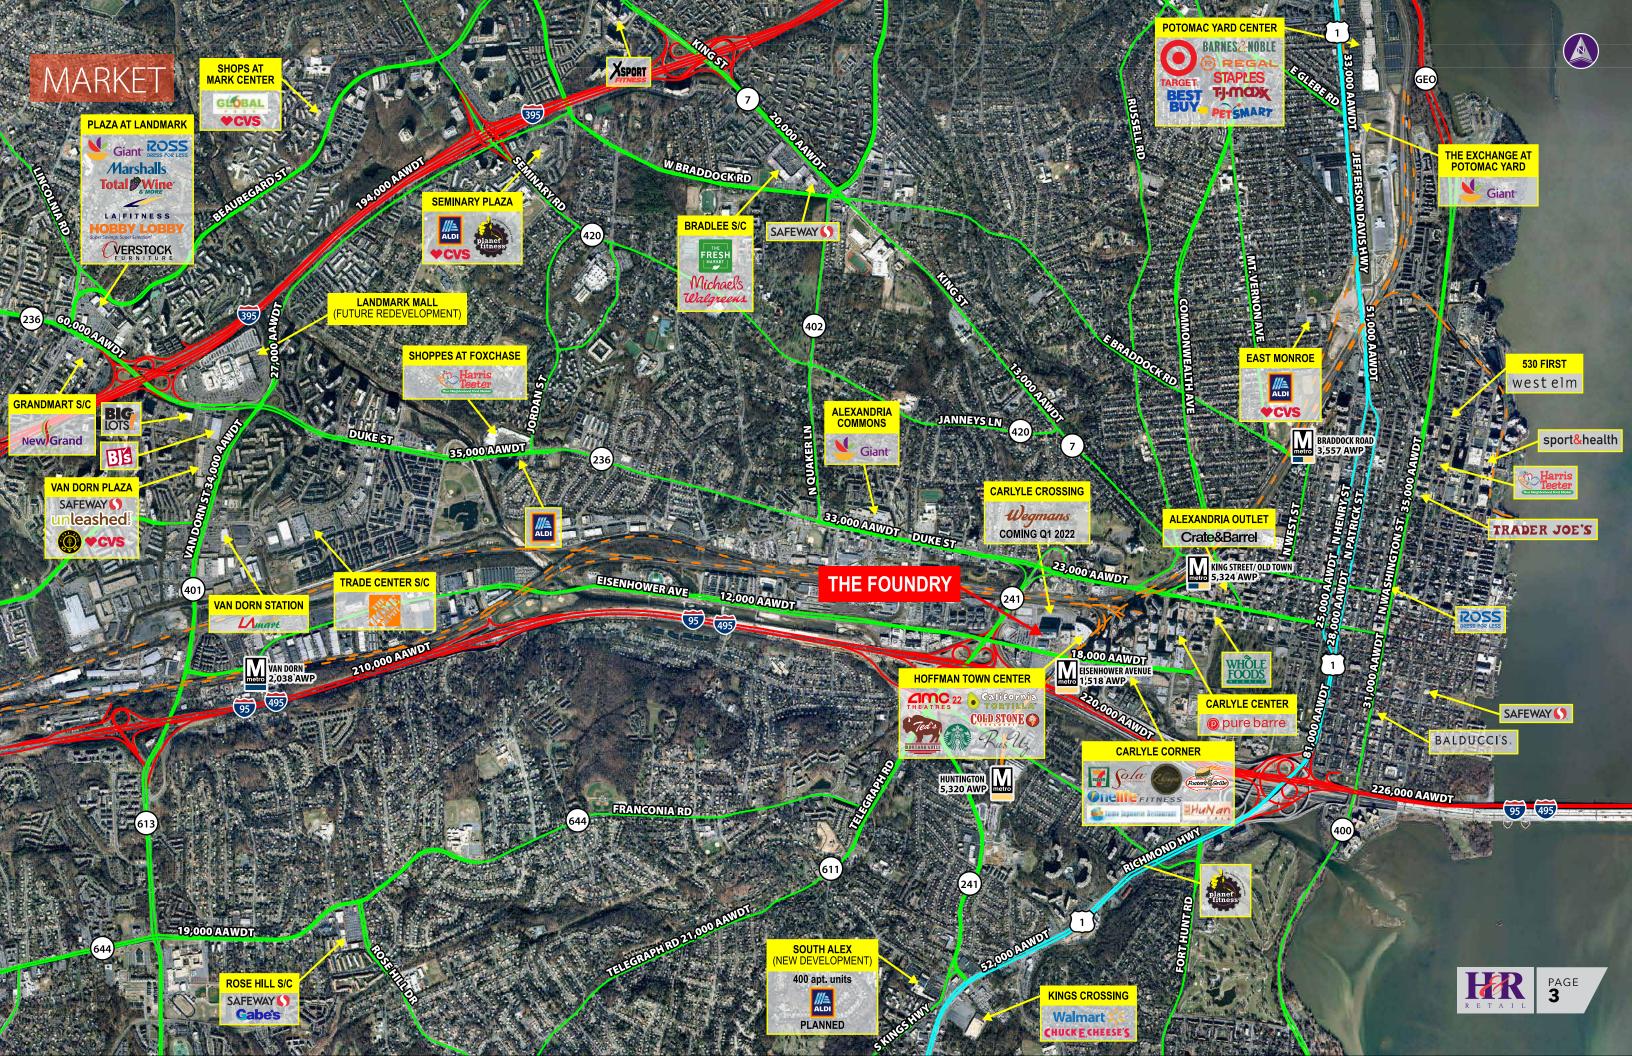

# Alexandria's Eisenhower District

"the economic engine of Alexandria"

OFFICE RETAIL

existing 440,426 sf // in the pipeline 239,000 sf RESIDENTS existing 2,469 units // in the pipeline 2,242 units METRO STOPS eisenhower // weekday average ridership 1,518

existing 5,735,346 sf // in the pipeline 2,312,062 sf

employees