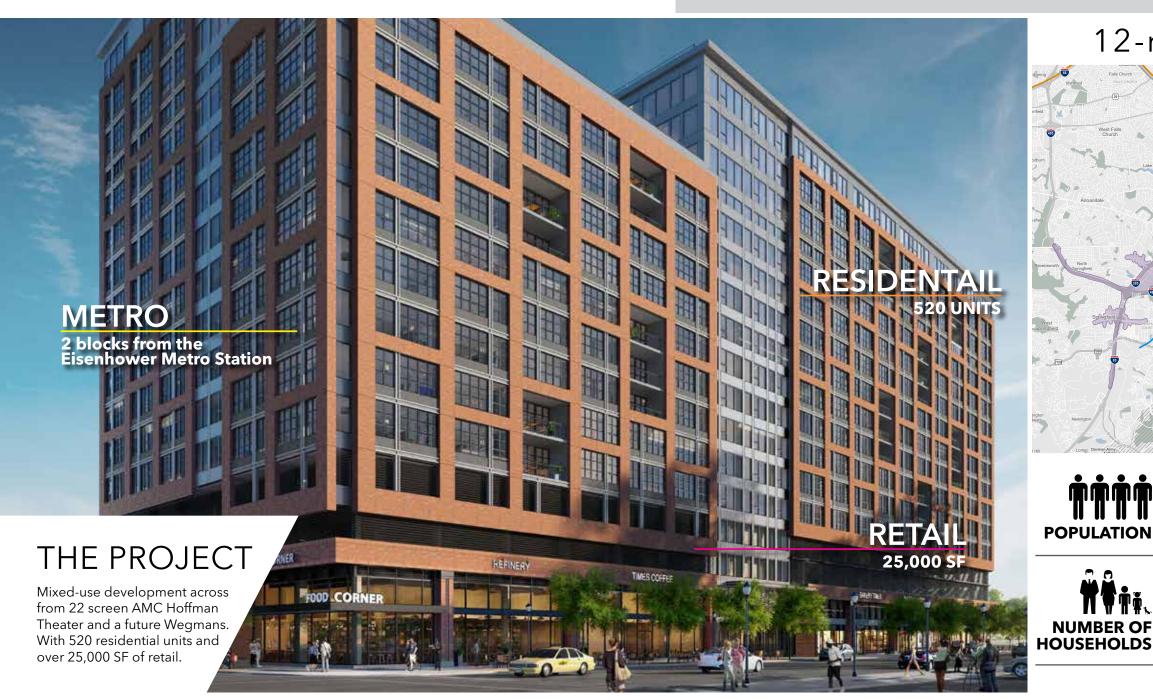

#### THE FOUNDRY ALEXANDRIA, VA

# Alexandria's Eisenhower District

"the economic engine of Alexandria"

OFFICE RETAIL

existing 440,426 sf // in the pipeline 239,000 sf RESIDENTS existing 2,469 units // in the pipeline 2,242 units METRO STOPS eisenhower // weekday average ridership 1,518

existing 5,735,346 sf // in the pipeline 2,312,062 sf

employees