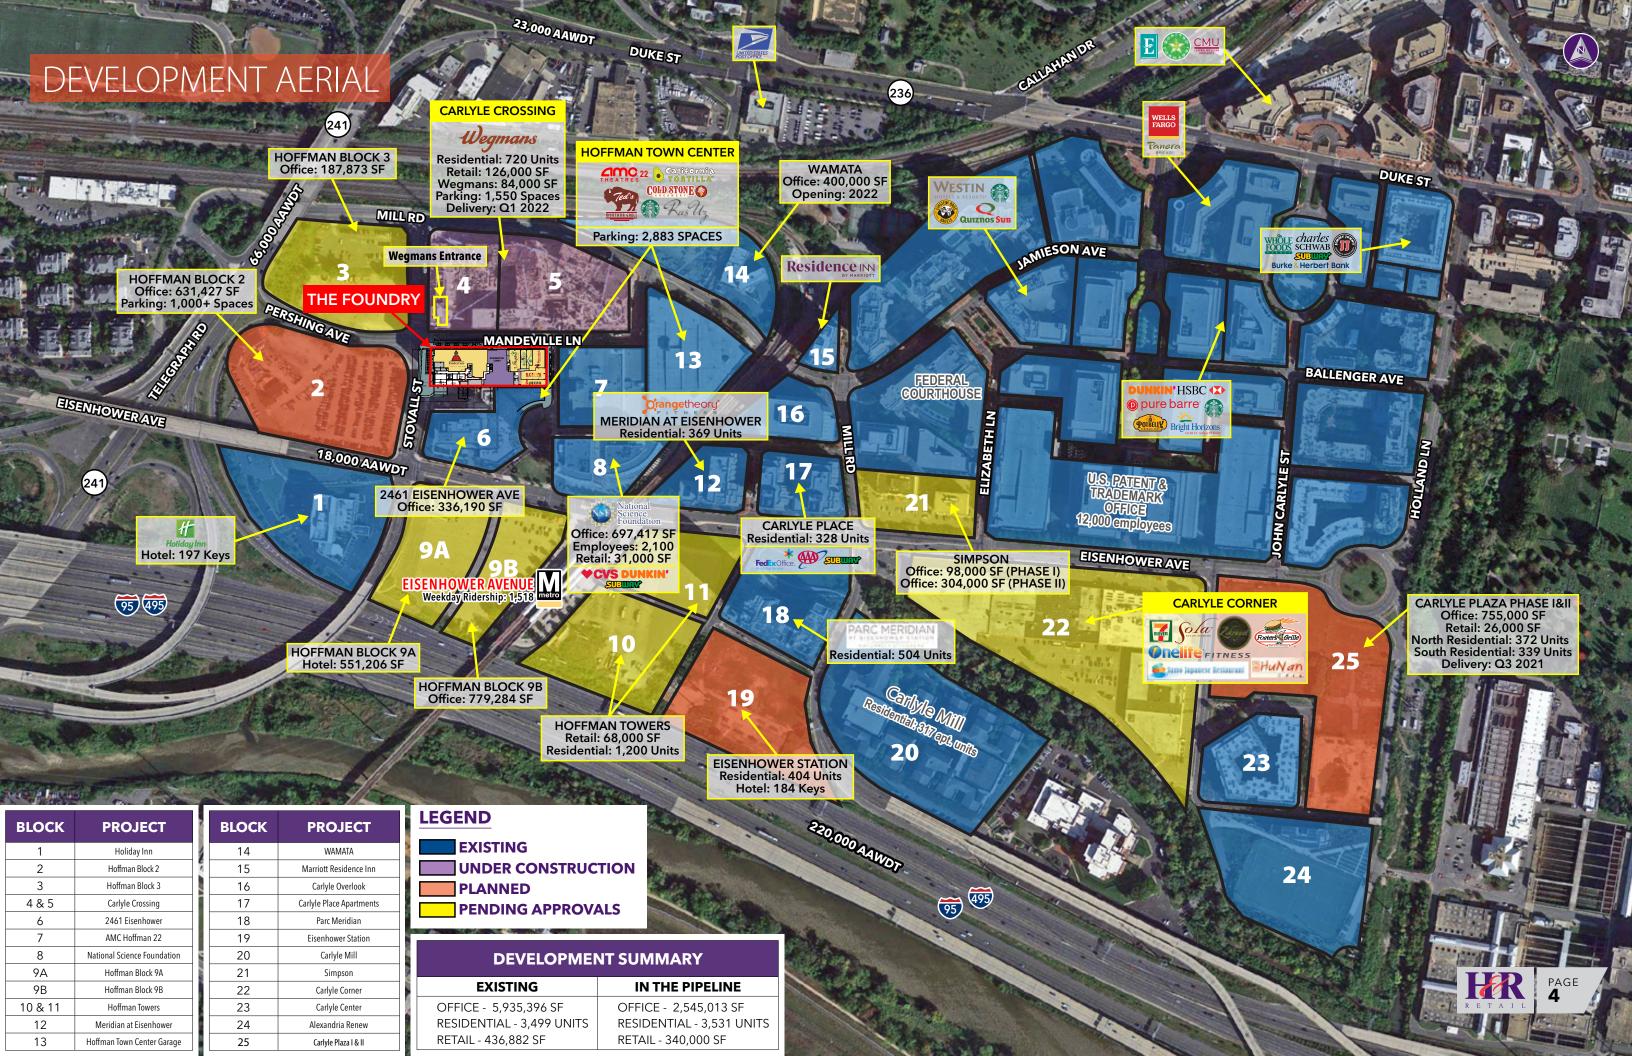

# Alexandria's Eisenhower District

"the economic engine of Alexandria"

OFFICE RETAIL

existing 440,426 sf // in the pipeline 239,000 sf RESIDENTS existing 2,469 units // in the pipeline 2,242 units METRO STOPS eisenhower // weekday average ridership 1,518

existing 5,735,346 sf // in the pipeline 2,312,062 sf



employees





## 12-minute **UBER** ride



**POPULATION** 

257,798 people

**DAYTIME POPULATION** 

256,797 employees



116,450 households



\$146,582 average household income



**Broke Ground** 

Retail Delivery

Residential Delivery

Full Building Delivery











### RETAIL SITE PLAN





#### THE FOUNDRY ALEXANDRIA, VA

# 12-minute UBER RIDE

#### **KEY FACTS**

257,798

Population



Average Household Size



\$107,012

Median Household Income

#### **EDUCATION**



12.6%

Some College



Bachelor's/Grad/Prof Degree

#### **TAPESTRY SEGMENTS\***



Laptops and Lattes 27,256 households

26% of Households



Metro Renters 13,136 households

12%

of Households



Enterprising **Professionals** 12.930 households

12% of Households

\* THESE RESULTS ARE BASED OF 12 MINUTE DRIVE TIME FROM THE SITE.

# 12-minute WALK TIME

#### **KEY FACTS**

3,843 Population

Average



Median Age

\$138,116

Median Household Household Size Income

### **EDUCATION**



7.9%

Some College



82.2%

Bachelor's/Grad/Prof Degree

#### **TAPESTRY SEGMENTS**



Laptops a