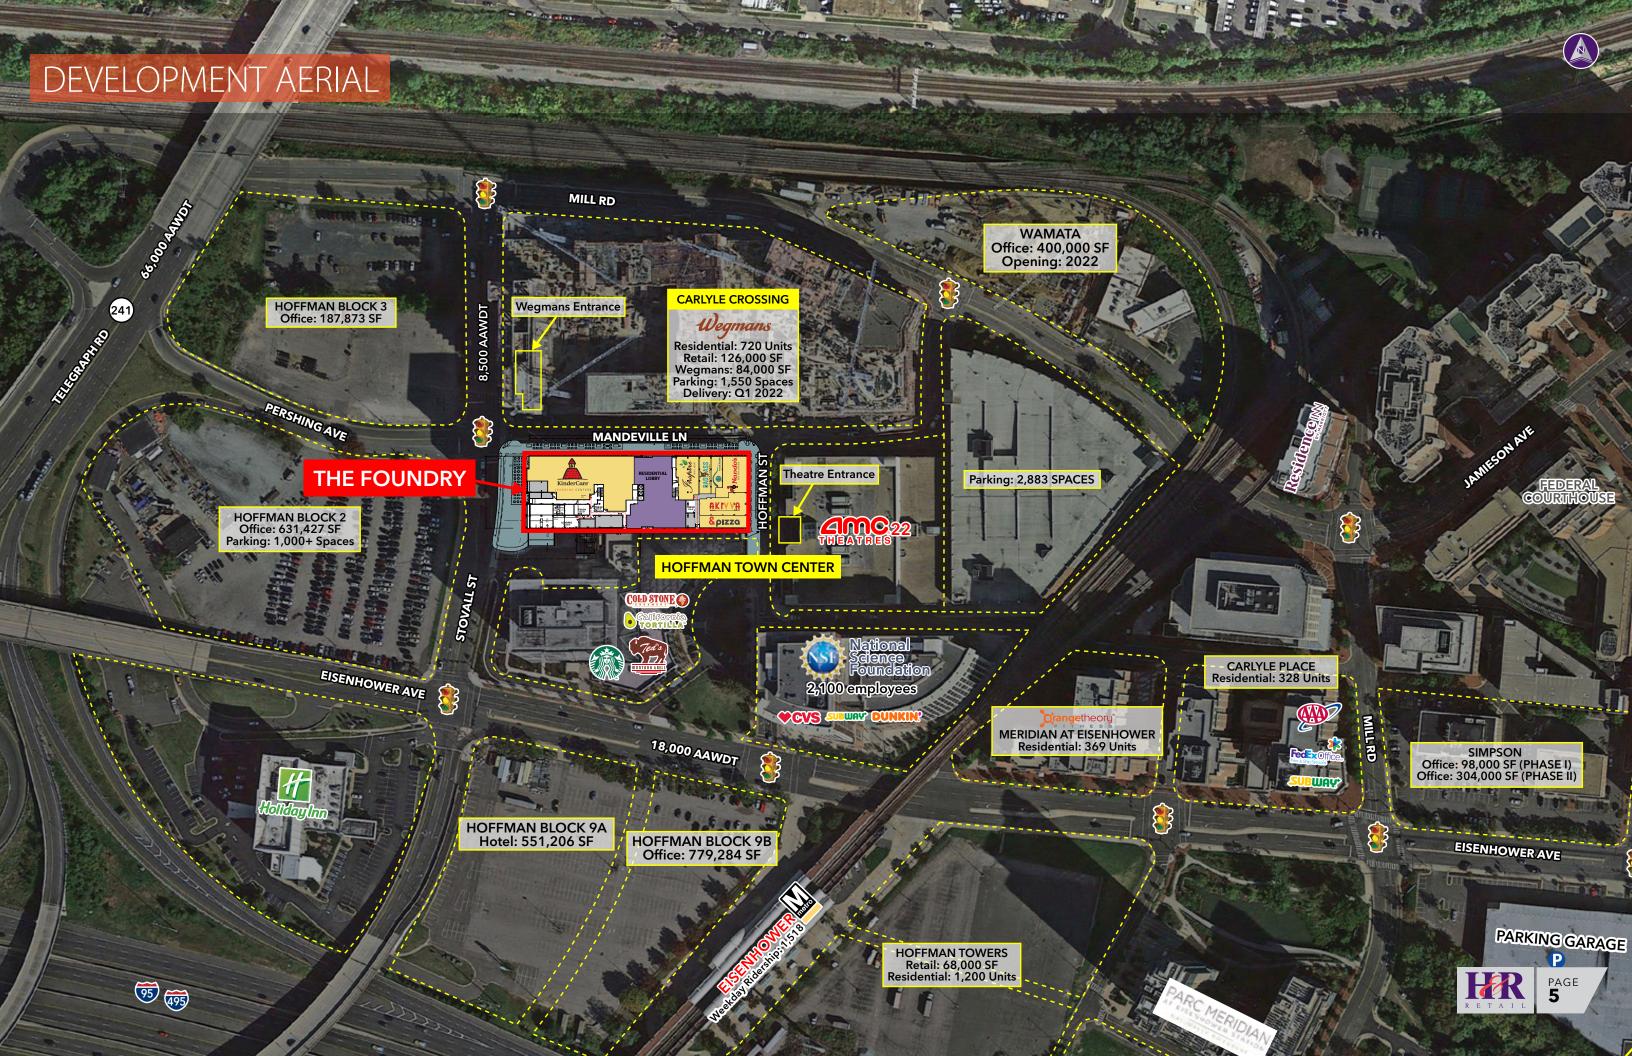

# Alexandria's Eisenhower District

"the economic engine of Alexandria"

OFFICE RETAIL

existing 440,426 sf // in the pipeline 239,000 sf RESIDENTS existing 2,469 units // in the pipeline 2,242 units METRO STOPS eisenhower // weekday average ridership 1,518

existing 5,735,346 sf // in the pipeline 2,312,062 sf

employees

#### THE FOUNDRY ALEXANDRIA, VA