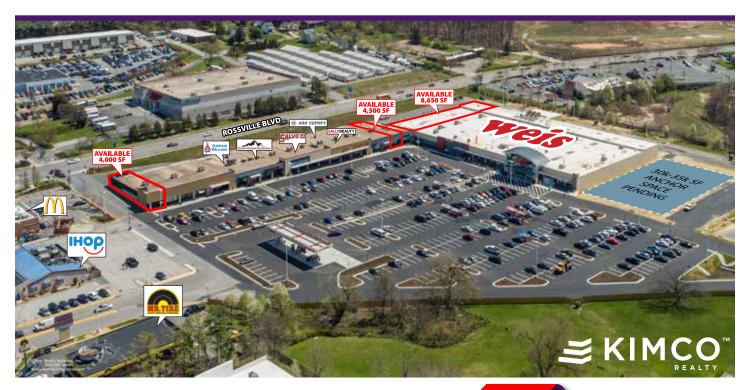

# Fullerton Plaza

BELAIR ROAD & ROSSVILLE BLVD | BALTIMORE, MD 21236 **Retail and Restaurant Spaces Available** 

## **Property Highlights**

- Recently completed \$9 million renovation with a new Weis Markets (opened April 2018), storefront facades, signage, parking lot, and landscaping
- Strong consumer traffic driven by a great tenant mix including eight national brands
- Strategically located off Route 1 (Belair Road 51,021 AAWDT) corridor with easy access from I-695 (Baltimore Beltway)
- Multiple access points including signalized access located at Bel Air Road and additional access points at Rossville **Boulevard and Fitch Avenue**