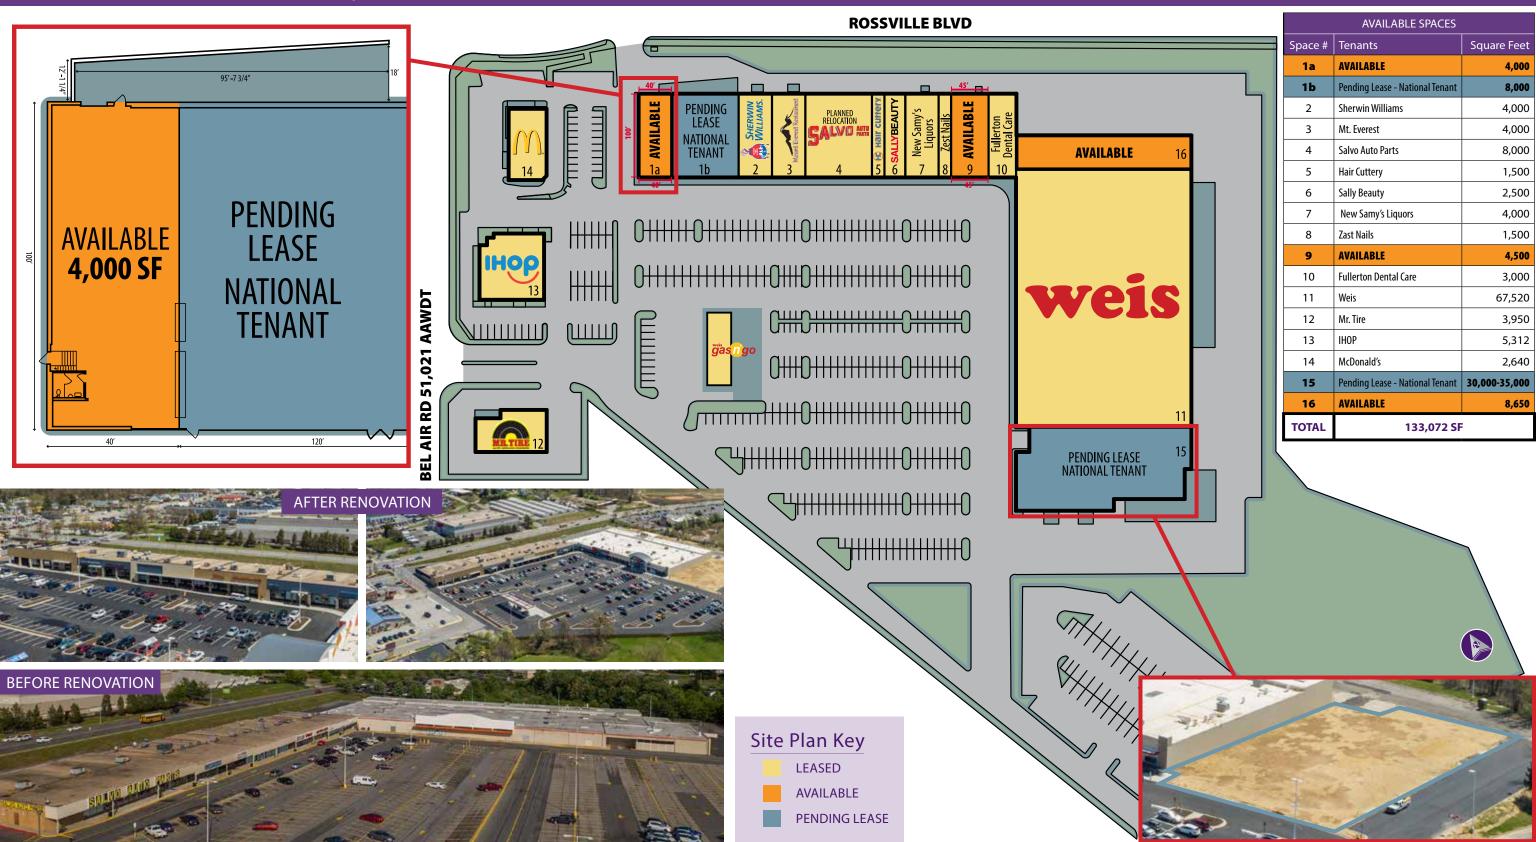

# Fullerton Plaza

BELAIR ROAD & ROSSVILLE BLVD | BALTIMORE, MD 21236 **Retail and Restaurant Spaces Available** 

## **Property Highlights**

- Recently completed \$9 million renovation with a new Weis Markets (opened April 2018), storefront facades, signage, parking lot, and landscaping
- Strong consumer traffic driven by a great tenant mix including eight national brands
- Strategically located off Route 1 (Belair Road 51,021 AAWDT) corridor with easy access from I-695 (Baltimore Beltway)
- Multiple access points including signalized access located at Bel Air Road and additional access points at Rossville **Boulevard and Fitch Avenue**

# FULLERTON PLAZA ■ BALTIMORE, MD