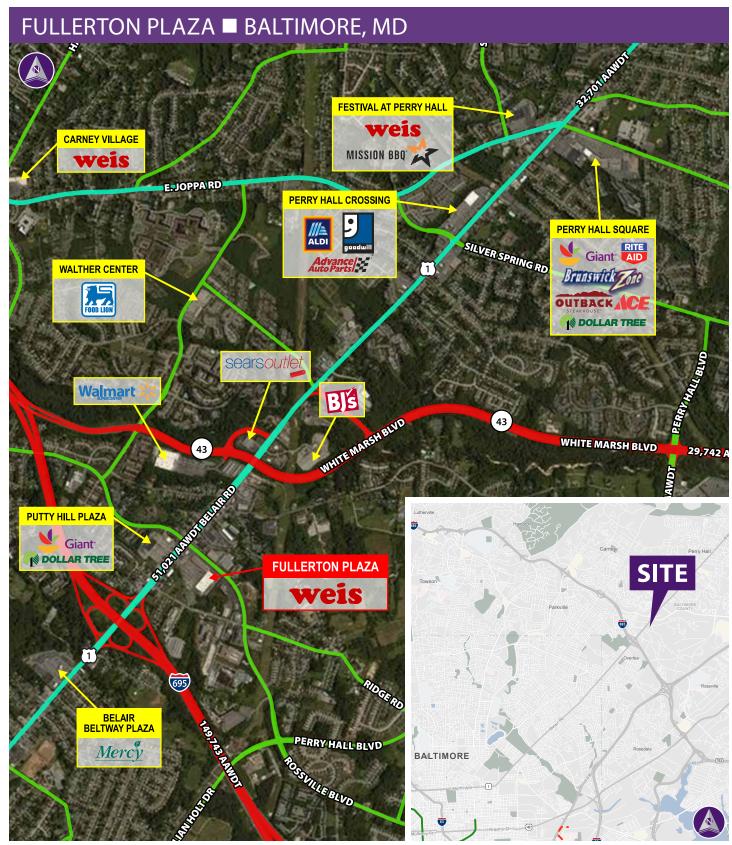

# FULLERTON PLAZA ■ BALTIMORE, MD

## **Property Highlights**

- Recently completed \$9 million renovation with a new Weis Markets (opened April 2018), storefront facades, signage, parking lot, and landscaping
- Strong consumer traffic driven by a great tenant mix including eight national brands
- Strategically located off Route 1 (Belair Road 51,021 AAWDT) corridor with easy access from I-695 (Baltimore Beltway)
- Multiple access points including signalized access located at Bel Air Road and additional access points at Rossville **Boulevard and Fitch Avenue**