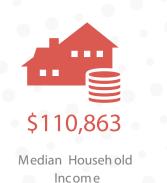

|                               | 1 MILES          | 3 MILE S | 5 MILES |
|-------------------------------|------------------|----------|---------|
| 2017 POPULATION 15+ BY MARITA | L STATUS         |          | •       |
| Total Population 15+          | 12,363           | 71,316   | 147,536 |
| Never Married                 | 30.6%            | 30.4%    | 29.2%   |
| Married                       | 49.0%            | 54.9%    | 57.7%   |
| Widowed                       | 7.5%             | 4.8%     | 4.3%    |
| Separated or Divorced         | 12.9%            | 9.9%     | 8.8%    |
| 2017 POPULATION 25+ BY EDUCAT | IONAL ATTAINMENT |          |         |
| Total                         | 10,811           | 61,372   | 125,679 |
| Less than 9th Grade           | 0.9%             | 2.2%     | 2.0%    |
| 9th - 12th Grade, No Diploma  | 1.8%             | 2.4%     | 2.2%    |
| High School Graduate          | 8.0%             | 10.5%    | 10.5%   |
| GED/Alternative Credential    | 0.8%             | 1.2%     | 1.2%    |
| Some College, No Degree       | 14.0%            | 14.1%    | 13.4%   |
| Associate Degree              | 6.4%             | 6.0%     | 5.5%    |
| Bachelor's Degree             | 33.0%            | 31.9%    | 32.2%   |
| Graduate/Professional Degree  | 35.1%            | 31.8%    | 33.0%   |
|                               |                  |          |         |
| HOUSEHOLDS SUMMARY            |                  |          |         |
| 2000 Households               | 5,205            | 30,688   | 56,278  |
| 2000 Average Household Size   | 2.25             | 2.52     | 2.65    |
| 2010 Households               | 6,350            | 33,069   | 62,933  |
| 2010 Average Household Size   | 2.17             | 2.47     | 2.62    |
| 2017 Households               | 6,784            | 34,864   | 68,383  |
| 2017 Average Household Size   | 2.18             | 2.49     | 2.65    |
| 2022 Households               | 7,204            | 36,601   | 72,794  |
| 2022 Average Household Size   | 2.17             | 2.50     | 2.66    |
| 2016-2021 Annual Rate         | 1.21%            | 0.98%    | 1.26%   |
| 2010 Families                 | 3,472            | 21,720   | 44,296  |
| 2010 Average Family Size      | 2.90             | 3.05     | 3.14    |
| 2017 Families                 | 3,613            | 22,570   | 47,751  |
| 2016 Average Family Size      | 2.94             | 3.09     | 3.19    |
| 2022 Families                 | 3,790            | 23,526   | 50,618  |
| 2022 Average Family Size      | 2.94             | 3.11     | 3.21    |
| 2016-2021 Annual Rate         | 0.96%            | 0.83%    | 1.17%   |
| HOUSING UNIT SUMMARY          |                  |          |         |
| 2017 Housing Units            | 7,123            | 36,215   | 70,797  |
| Owner Occupied Housing Units  | 45.3%            | 60.2%    | 68.2%   |
| Renter Occupied Housing Units | 49.9%            | 36.1%    | 28.4%   |
| Vacant Housing Units          | 4.8%             | 3.7%     | 3.4%    |
|                               |                  |          |         |