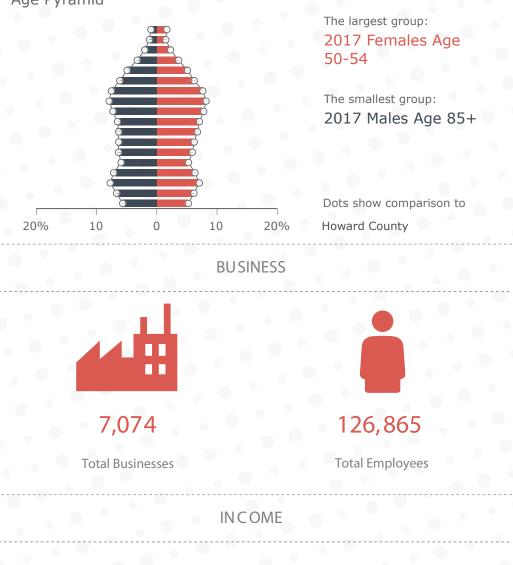

| \$21,955.11   | \$25,509.89   | \$28,641.1     |
| Support Payments/Cash Contributions/<br>Gifts in Kind: Total \$ | \$20,133,177  | \$124,865,258 | \$280,396,00   |
| Average Spent                                                   | \$2,967.74    | \$3,581.50    | \$4,100.3      |
| Travel: Total \$                                                | \$18,896,728  | \$118,339,790 | \$266,409,23   |
| Average Spent                                                   | \$2,785.48    | \$3,394.33    | \$3,895.8      |
| Vehicle Maintenance & Repairs: Total \$                         | \$8,996,873   | \$54,760,561  | \$121,633,90   |

\$1,326.19

\$1,778.72

\$1,570.69

## SMILES 2017 Estimates with 2022 Projections Lat/Lon: 39.2/532/-76.86579 INFOGRAPHIC



Some College







POPULATION ANNUAL GROWTH



4%

No High

School



65%

Bachelor's/Grad/Prof

Degree







# DEMOGRAPHIC PROFILE 2017 Estimates with 2022 Projections Lat/Lon: 39.215321-76.86579



#### ENTERPRISING PROFESSIONALS: WHO ARE WE?

Enterprising Professionals residents are well educated and climbing the ladder in STEM (science, technology, engineering, and mathematics) occupations. They change jobs often and therefore choose to live in condos, town homes, or apartments; many still rent their homes. The market is fast-growing, located in lower density neighborhoods of large metro areas. Enterprising Professionals residents are diverse, with Asians making up over one-fi fth of the population. This young market makes over one and a half times more income than the US median, supplementing their