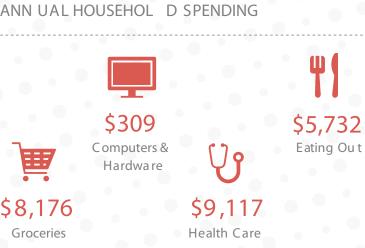

|                               | 1 MILES          | 3 MILE S | 5 MILES |
|-------------------------------|------------------|----------|---------|
| 2017 POPULATION 15+ BY MARITA | L STATUS         |          | •       |
| Total Population 15+          | 12,363           | 71,316   | 147,536 |
| Never Married                 | 30.6%            | 30.4%    | 29.2%   |
| Married                       | 49.0%            | 54.9%    | 57.7%   |
| Widowed                       | 7.5%             | 4.8%     | 4.3%    |
| Separated or Divorced         | 12.9%            | 9.9%     | 8.8%    |
| 2017 POPULATION 25+ BY EDUCAT | IONAL ATTAINMENT |          |         |
| Total                         | 10,811           | 61,372   | 125,679 |
| Less than 9th Grade           | 0.9%             | 2.2%     | 2.0%    |
| 9th - 12th Grade, No Diploma  | 1.8%             | 2.4%     | 2.2%    |
| High School Graduate          | 8.0%             | 10.5%    | 10.5%   |
| GED/Alternative Credential    | 0.8%             | 1.2%     | 1.2%    |
| Some College, No Degree       | 14.0%            | 14.1%    | 13.4%   |
| Associate Degree              | 6.4%             | 6.0%     | 5.5%    |
| Bachelor's Degree             | 33.0%            | 31.9%    | 32.2%   |
| Graduate/Professional Degree  | 35.1%            | 31.8%    | 33.0%   |
|                               |                  |          |         |
| HOUSEHOLDS SUMMARY            |                  |          |         |
| 2000 Households               | 5,205            | 30,688   | 56,278  |
| 2000 Average Household Size   | 2.25             | 2.52     | 2.65    |
| 2010 Households               | 6,350            | 33,069   | 62,933  |
| 2010 Average Household Size   | 2.17             | 2.47     | 2.62    |
| 2017 Households               | 6,784            | 34,864   | 68,383  |
| 2017 Average Household Size   | 2.18             | 2.49     | 2.65    |
| 2022 Households               | 7,204            | 36,601   | 72,794  |
| 2022 Average Household Size   | 2.17             | 2.50     | 2.66    |
| 2016-2021 Annual Rate         | 1.21%            | 0.98%    | 1.26%   |
| 2010 Families                 | 3,472            | 21,720   | 44,296  |
| 2010 Average Family Size      | 2.90             | 3.05     | 3.14    |
| 2017 Families                 | 3,613            | 22,570   | 47,751  |
| 2016 Average Family Size      | 2.94             | 3.09     | 3.19    |
| 2022 Families                 | 3,790            | 23,526   | 50,618  |
| 2022 Average Family Size      | 2.94             | 3.11     | 3.21    |
| 2016-2021 Annual Rate         | 0.96%            | 0.83%    | 1.17%   |
| HOUSING UNIT SUMMARY          |                  |          |         |
| 2017 Housing Units            | 7,123            | 36,215   | 70,797  |
| Owner Occupied Housing Units  | 45.3%            | 60.2%    | 68.2%   |
| Renter Occupied Housing Units | 49.9%            | 36.1%    | 28.4%   |
| Vacant Housing Units          | 4.8%             | 3.7%     | 3.4%    |
|                               |                  |          |         |