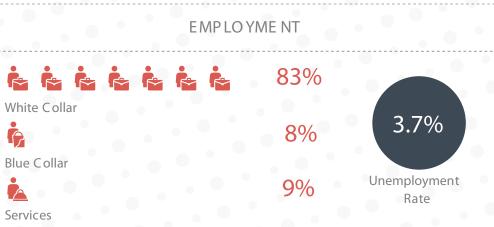

FIRST FLOOR RETAIL AVAILABLE

DEMOGRAPHIC SUMMARY

2017 Estimates with 2022 Projections

LavLon: 39.215321-76.86579

|                                | 1 MILES | 3 MILE S | 5 MILES |
|--------------------------------|---------|----------|---------|
| POPULATION SUMMARY             |         |          |         |
| 2000 Total Population          | 11,866  | 78,702   | 151,070 |
| 2010 Total Population          | 13,817  | 82,212   | 165,597 |
| 2017 Total Population          | 14,798  | 87,308   | 181,971 |
| 2017 Group Quarters            | 29      | 369      | 451     |
| 2022 Total Population          | 15,683  | 91,837   | 194,427 |
| 2016-2021 Annual Rate          | 1.17%   | 1.02%    | 1.33%   |
| 2017 Total Daytime Population  | 27,127  | 89,036   | 185,919 |
| Workers                        | 20,299  | 48,741   | 103,086 |
| Residents                      | 6,828   | 40,295   | 82,833  |
|                                |         |          |         |
| 2017 POPULATION BY AGE         |         |          |         |
| Population Age 0 - 4           | 5.5%    | 5.6%     | 5.5%    |
| Population Age 5 - 9           | 5.5%    | 6.2%     | 6.4%    |
| Population Age 10 - 14         | 5.5%    | 6.5%     | 7.1%    |
| Population Age 15 - 24         | 10.5%   | 11.4%    | 12.0%   |
| Population Age 25 - 34         | 16.1%   | 13.3%    | 12.7%   |
| Population Age 35 - 44         | 14.9%   | 14.4%    | 13.5%   |
| Population Age 45 - 54         | 12.4%   | 13.6%    | 15.1%   |
| Population Age 55 - 64         | 12.1%   | 13.2%    | 13.9%   |
| Population Age 65 - 74         | 9.7%    | 9.7%     | 8.8%    |
| Population Age 75 - 84         | 5.2%    | 4.3%     | 3.6%    |
| Population Age 85 +            | 2.6%    | 1.7%     | 1.4%    |
| Population Age 18 +            | 80.4%   | 77.9%    | 76.9%   |
| Median Age                     | 39.3    | 39.6     | 39.7    |
|                                |         |          |         |
| 2017 POPULATION BY SEX         |         |          |         |
| Male Population                | 6,949   | 42,054   | 88,352  |
| Female Population              | 7,850   | 45,254   | 93,618  |
|                                |         |          |         |
| 2017 POPULATION BY RACE/ETHNIC | ITY     |          |         |
| White Alone                    | 52.3%   | 56.3%    | 60.6%   |
| Black Alone                    | 30.3%   | 25.2%    | 19.1%   |
| American Indian Alone          | 0.6%    | 0.4%     | 0.3%    |
| Asian Alone                    | 8.9%    | 10.5%    | 13.9%   |
| Pacific Islander Alone         | 0.1%    | 0.0%     | 0.0%    |
| Some Other Race Alone          | 3.1%    | 3.1%     | 2.1%    |
| Two or More Races              | 4.6%    | 4.5%     | 4.0%    |
| Hispanic Origin                | 8.8%    | 8.5%     | 6.3%    |
| Diversity Index                | 68.6    | 67.0     | 62.7    |

|                               | 1 MILES          | 3 MILE S | 5 MILES |
|-------------------------------|------------------|----------|---------|
| 2017 POPULATION 15+ BY MARITA | L STATUS         |          | •       |
| Total Population 15+          | 12,363           | 71,316   | 147,536 |
| Never Married                 | 30.6%            | 30.4%    | 29.2%   |
| Married                       | 49.0%            | 54.9%    | 57.7%   |
| Widowed                       | 7.5%             | 4.8%     | 4.3%    |
| Separated or Divorced         | 12.9%            | 9.9%     | 8.8%    |
| 2017 POPULATION 25+ BY EDUCAT | IONAL ATTAINMENT |          |         |
| Total                         | 10,811           | 61,372   | 125,679 |
| Less than 9th Grade           | 0.9%             | 2.2%     | 2.0%    |
| 9th - 12th Grade, No Diploma  | 1.8%             | 2.4%     | 2.2%    |
| High School Graduate          | 8.0%             | 10.5%    | 10.5%   |
| GED/Alternative Credential    | 0.8%             | 1.2%     | 1.2%    |
| Some College, No Degree       | 14.0%            | 14.1%    | 13.4%   |
| Associate Degree              | 6.4%             | 6.0%     | 5.5%    |
| Bachelor's Degree             | 33.0%            | 31.9%    | 32.2%   |
| Graduate/Professional Degree  | 35.1%            | 31.8%    | 33.0%   |
|                               |                  |          |         |
| HOUSEHOLDS SUMMARY            |                  |          |         |
| 2000 Households               | 5,205            | 30,688   | 56,278  |
| 2000 Average Household Size   | 2.25             | 2.52     | 2.65    |
| 2010 Households               | 6,350            | 33,069   | 62,933  |
| 2010 Average Household Size   | 2.17             | 2.47     | 2.62    |
| 2017 Households               | 6,784            | 34,864   | 68,383  |
| 2017 Average Household Size   | 2.18             | 2.49     | 2.65    |
| 2022 Households               | 7,204            | 36,601   | 72,794  |
| 2022 Average Household Size   | 2.17             | 2.50     | 2.66    |
| 2016-2021 Annual Rate         | 1.21%            | 0.98%    | 1.26%   |
| 2010 Families                 | 3,472            | 21,720   | 44,296  |
| 2010 Average Family Size      | 2.90             | 3.05     | 3.14    |
| 2017 Families                 | 3,613            | 22,570   | 47,751  |
| 2016 Average Family Size      | 2.94             | 3.09     | 3.19    |
| 2022 Families                 | 3,790            | 23,526   | 50,618  |
| 2022 Average Family Size      | 2.94             | 3.11     | 3.21    |
| 2016-2021 Annual Rate         | 0.96%            | 0.83%    | 1.17%   |
| HOUSING UNIT SUMMARY          |                  |          |         |
| 2017 Housing Units            | 7,123            | 36,215   | 70,797  |
| Owner Occupied Housing Units  | 45.3%            | 60.2%    | 68.2%   |
| Renter Occupied Housing Units | 49.9%            | 36.1%    | 28.4%   |
| Vacant Housing Units          | 4.8%             | 3.7%     | 3.4%    |
|                               |                  |          |         |