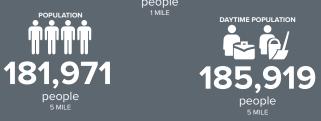

FIRST FLOOR RETAIL AVAILABLE

DEMOGRAPHIC SUMMARY

2017 Estimates with 2022 Projections

LavLon: 39.215321-76.86579

|                                | 1 MILES | 3 MILE S | 5 MILES |
|--------------------------------|---------|----------|---------|
| POPULATION SUMMARY             |         |          |         |
| 2000 Total Population          | 11,866  | 78,702   | 151,070 |
| 2010 Total Population          | 13,817  | 82,212   | 165,597 |
| 2017 Total Population          | 14,798  | 87,308   | 181,971 |
| 2017 Group Quarters            | 29      | 369      | 451     |
| 2022 Total Population          | 15,683  | 91,837   | 194,427 |
| 2016-2021 Annual Rate          | 1.17%   | 1.02%    | 1.33%   |
| 2017 Total Daytime Population  | 27,127  | 89,036   | 185,919 |
| Workers                        | 20,299  | 48,741   | 103,086 |
| Residents                      | 6,828   | 40,295   | 82,833  |
|                                |         |          |         |
| 2017 POPULATION BY AGE         |         |          |         |
| Population Age 0 - 4           | 5.5%    | 5.6%     | 5.5%    |
| Population Age 5 - 9           | 5.5%    | 6.2%     | 6.4%    |
| Population Age 10 - 14         | 5.5%    | 6.5%     | 7.1%    |
| Population Age 15 - 24         | 10.5%   | 11.4%    | 12.0%   |
| Population Age 25 - 34         | 16.1%   | 13.3%    | 12.7%   |
| Population Age 35 - 44         | 14.9%   | 14.4%    | 13.5%   |
| Population Age 45 - 54         | 12.4%   | 13.6%    | 15.1%   |
| Population Age 55 - 64         | 12.1%   | 13.2%    | 13.9%   |
| Population Age 65 - 74         | 9.7%    | 9.7%     | 8.8%    |
| Population Age 75 - 84         | 5.2%    | 4.3%     | 3.6%    |
| Population Age 85 +            | 2.6%    | 1.7%     | 1.4%    |
| Population Age 18 +            | 80.4%   | 77.9%    | 76.9%   |
| Median Age                     | 39.3    | 39.6     | 39.7    |
|                                |         |          |         |
| 2017 POPULATION BY SEX         |         |          |         |
| Male Population                | 6,949   | 42,054   | 88,352  |
| Female Population              | 7,850   | 45,254   | 93,618  |
|                                |         |          |         |
| 2017 POPULATION BY RACE/ETHNIC | ITY     |          |         |
| White Alone                    | 52.3%   | 56.3%    | 60.6%   |
| Black Alone                    | 30.3%   | 25.2%    | 19.1%   |
| American Indian Alone          | 0.6%    | 0.4%     | 0.3%    |
| Asian Alone                    | 8.9%    | 10.5%    | 13.9%   |
| Pacific Islander Alone         | 0.1%    | 0.0%     | 0.0%    |
| Some Other Race Alone          | 3.1%    | 3.1%     | 2.1%    |
| Two or More Races              | 4.6%    | 4.5%     | 4.0%    |
| Hispanic Origin                | 8.8%    | 8.5%     | 6.3%    |
| Diversity Index                | 68.6    | 67.0     | 62.7    |