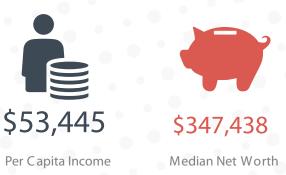

FIRST FLOOR RETAIL AVAILABLE

DEMOGRAPHIC SUMMARY

2017 Estimates with 2022 Projections

LavLon: 39.215321-76.86579

|                                | 1 MILES | 3 MILE S | 5 MILES |
|--------------------------------|---------|----------|---------|
| POPULATION SUMMARY             |         |          |         |
| 2000 Total Population          | 11,866  | 78,702   | 151,070 |
| 2010 Total Population          | 13,817  | 82,212   | 165,597 |
| 2017 Total Population          | 14,798  | 87,308   | 181,971 |
| 2017 Group Quarters            | 29      | 369      | 451     |
| 2022 Total Population          | 15,683  | 91,837   | 194,427 |
| 2016-2021 Annual Rate          | 1.17%   | 1.02%    | 1.33%   |
| 2017 Total Daytime Population  | 27,127  | 89,036   | 185,919 |
| Workers                        | 20,299  | 48,741   | 103,086 |
| Residents                      | 6,828   | 40,295   | 82,833  |
|                                |         |          |         |
| 2017 POPULATION BY AGE         |         |          |         |
| Population Age 0 - 4           | 5.5%    | 5.6%     | 5.5%    |
| Population Age 5 - 9           | 5.5%    | 6.2%     | 6.4%    |
| Population Age 10 - 14         | 5.5%    | 6.5%     | 7.1%    |
| Population Age 15 - 24         | 10.5%   | 11.4%    | 12.0%   |
| Population Age 25 - 34         | 16.1%   | 13.3%    | 12.7%   |
| Population Age 35 - 44         | 14.9%   | 14.4%    | 13.5%   |
| Population Age 45 - 54         | 12.4%   | 13.6%    | 15.1%   |
| Population Age 55 - 64         | 12.1%   | 13.2%    | 13.9%   |
| Population Age 65 - 74         | 9.7%    | 9.7%     | 8.8%    |
| Population Age 75 - 84         | 5.2%    | 4.3%     | 3.6%    |
| Population Age 85 +            | 2.6%    | 1.7%     | 1.4%    |
| Population Age 18 +            | 80.4%   | 77.9%    | 76.9%   |
| Median Age                     | 39.3    | 39.6     | 39.7    |
|                                |         |          |         |
| 2017 POPULATION BY SEX         |         |          |         |
| Male Population                | 6,949   | 42,054   | 88,352  |
| Female Population              | 7,850   | 45,254   | 93,618  |
|                                |         |          |         |
| 2017 POPULATION BY RACE/ETHNIC | ITY     |          |         |
| White Alone                    | 52.3%   | 56.3%    | 60.6%   |
| Black Alone                    | 30.3%   | 25.2%    | 19.1%   |
| American Indian Alone          | 0.6%    | 0.4%     | 0.3%    |
| Asian Alone                    | 8.9%    | 10.5%    | 13.9%   |
| Pacific Islander Alone         | 0.1%    | 0.0%     | 0.0%    |
| Some Other Race Alone          | 3.1%    | 3.1%     | 2.1%    |
| Two or More Races              | 4.6%    | 4.5%     | 4.0%    |
| Hispanic Origin                | 8.8%    | 8.5%     | 6.3%    |
| Diversity Index                | 68.6    | 67.0     | 62.7    |

|                               | 1 MILES          | 3 MILE S | 5 MILES |
|-------------------------------|------------------|----------|---------|
| 2017 POPULATION 15+ BY MARITA | L STATUS         |          | •       |
| Total Population 15+          | 12,363           | 71,316   | 147,536 |
| Never Married                 | 30.6%            | 30.4%    | 29.2%   |
| Married                       | 49.0%            | 54.9%    | 57.7%   |
| Widowed                       | 7.5%             | 4.8%     | 4.3%    |
| Separated or Divorced         | 12.9%            | 9.9%     | 8.8%    |
| 2017 POPULATION 25+ BY EDUCAT | IONAL ATTAINMENT |          |         |
| Total                         | 10,811           | 61,372   | 125,679 |
| Less than 9th Grade           | 0.9%             | 2.2%     | 2.0%    |
| 9th - 12th Grade, No Diploma  | 1.8%             | 2.4%     | 2.2%    |
| High School Graduate          | 8.0%             | 10.5%    | 10.5%   |
| GED/Alternative Credential    | 0.8%             | 1.2%     | 1.2%    |
| Some College, No Degree       | 14.0%            | 14.1%    | 13.4%   |
| Associate Degree              | 6.4%             | 6.0%     | 5.5%    |
| Bachelor's Degree             | 33.0%            | 31.9%    | 32.2%   |
| Graduate/Professional Degree  | 35.1%            | 31.8%    | 33.0%   |
|                               |                  |          |         |
| HOUSEHOLDS SUMMARY            |                  |          |         |
| 2000 Households               | 5,205            | 30,688   | 56,278  |
| 2000 Average Household Size   | 2.25             | 2.52     | 2.65    |
| 2010 Households               | 6,350            | 33,069   | 62,933  |
| 2010 Average Household Size   | 2.17             | 2.47     | 2.62    |
| 2017 Households               | 6,784            | 34,864   | 68,383  |
| 2017 Average Household Size   | 2.18             | 2.49     | 2.65    |
| 2022 Households               | 7,204            | 36,601   | 72,794  |
| 2022 Average Household Size   | 2.17             | 2.50     | 2.66    |
| 2016-2021 Annual Rate         | 1.21%            | 0.98%    | 1.26%   |
| 2010 Families                 | 3,472            | 21,720   | 44,296  |
| 2010 Average Family Size      | 2.90             | 3.05     | 3.14    |
| 2017 Families                 | 3,613            | 22,570   | 47,751  |
| 2016 Average Family Size      | 2.94             | 3.09     | 3.19    |
| 2022 Families                 | 3,790            | 23,526   | 50,618  |
| 2022 Average Family Size      | 2.94             | 3.11     | 3.21    |
| 2016-2021 Annual Rate         | 0.96%            | 0.83%    | 1.17%   |
| HOUSING UNIT SUMMARY          |                  |          |         |
| 2017 Housing Units            | 7,123            | 36,215   | 70,797  |
| Owner Occupied Housing Units  | 45.3%            | 60.2%    | 68.2%   |
| Renter Occupied Housing Units | 49.9%            | 36.1%    | 28.4%   |
| Vacant Housing Units          | 4.8%             | 3.7%     | 3.4%    |
|                               |                  |          |         |