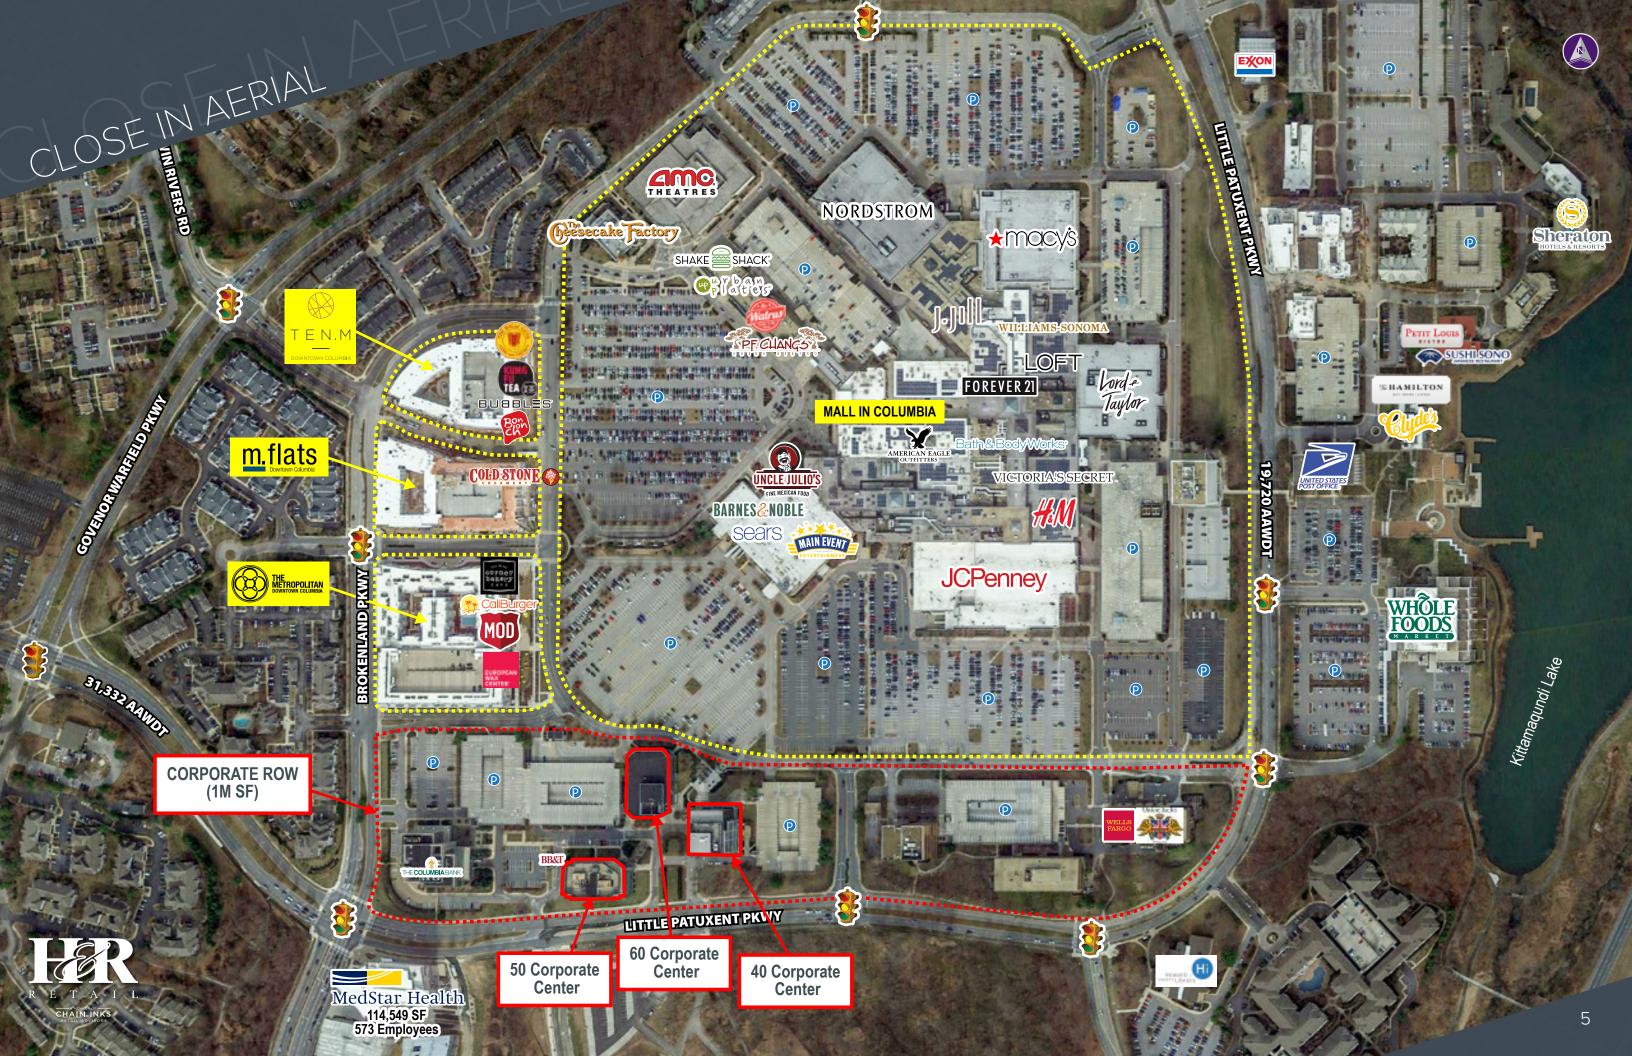

WALKABLE RETAIL AND RESTAURANTS: THE MALL IN COLUMBIA











































SITE PLAN RETAIL

AVAILABLE TLEASED



FIRST FLOOR RETAIL AVAILABLE



SITE PLAN RETAIL

AVAILABLE TLEASED WATER SERVICE / FIRE PUMP ROOM **B** 2,524 SF TELEPHONE EQUIPMENT MECHANICAL EQUIPMENT (C) UNEXCAVATED AREA 5,914 SF (D) **(2.3)** E.5)

FIRST FLOOR RETAIL AVAILABLE



DEMOGRAPHIC SUMMARY

2017 Estimates with 2022 Projections

LavLon: 39.215321-76.86579

|                                | 1 MILES | 3 MILE S | 5 MILES |
|--------------------------------|---------|----------|---------|
| POPULATION SUMMARY             |         |          |         |
| 2000 Total Population          | 11,866  | 78,702   | 151,070 |
| 2010 Total Population          | 13,817  | 82,212   | 165,597 |
| 2017 Total Population          | 14,798  | 87,308   | 181,971 |
| 2017 Group Quarters