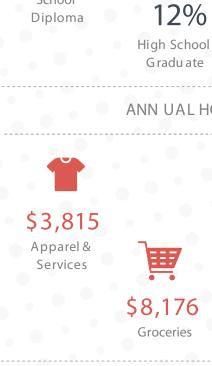

|                               | 1 MILES          | 3 MILE S | 5 MILES |
|-------------------------------|------------------|----------|---------|
| 2017 POPULATION 15+ BY MARITA | L STATUS         |          | •       |
| Total Population 15+          | 12,363           | 71,316   | 147,536 |
| Never Married                 | 30.6%            | 30.4%    | 29.2%   |
| Married                       | 49.0%            | 54.9%    | 57.7%   |
| Widowed                       | 7.5%             | 4.8%     | 4.3%    |
| Separated or Divorced         | 12.9%            | 9.9%     | 8.8%    |
| 2017 POPULATION 25+ BY EDUCAT | IONAL ATTAINMENT |          |         |
| Total                         | 10,811           | 61,372   | 125,679 |
| Less than 9th Grade           | 0.9%             | 2.2%     | 2.0%    |
| 9th - 12th Grade, No Diploma  | 1.8%             | 2.4%     | 2.2%    |
| High School Graduate          | 8.0%             | 10.5%    | 10.5%   |
| GED/Alternative Credential    | 0.8%             | 1.2%     | 1.2%    |
| Some College, No Degree       | 14.0%            | 14.1%    | 13.4%   |
| Associate Degree              | 6.4%             | 6.0%     | 5.5%    |
| Bachelor's Degree             | 33.0%            | 31.9%    | 32.2%   |
| Graduate/Professional Degree  | 35.1%            | 31.8%    | 33.0%   |
|                               |                  |          |         |
| HOUSEHOLDS SUMMARY            |                  |          |         |
| 2000 Households               | 5,205            | 30,688   | 56,278  |
| 2000 Average Household Size   | 2.25             | 2.52     | 2.65    |
| 2010 Households               | 6,350            | 33,069   | 62,933  |
| 2010 Average Household Size   | 2.17             | 2.47     | 2.62    |
| 2017 Households               | 6,784            | 34,864   | 68,383  |
| 2017 Average Household Size   | 2.18             | 2.49     | 2.65    |
| 2022 Households               | 7,204            | 36,601   | 72,794  |
| 2022 Average Household Size   | 2.17             | 2.50     | 2.66    |
| 2016-2021 Annual Rate         | 1.21%            | 0.98%    | 1.26%   |
| 2010 Families                 | 3,472            | 21,720   | 44,296  |
| 2010 Average Family Size      | 2.90             | 3.05     | 3.14    |
| 2017 Families                 | 3,613            | 22,570   | 47,751  |
| 2016 Average Family Size      | 2.94             | 3.09     | 3.19    |
| 2022 Families                 | 3,790            | 23,526   | 50,618  |
| 2022 Average Family Size      | 2.94             | 3.11     | 3.21    |
| 2016-2021 Annual Rate         | 0.96%            | 0.83%    | 1.17%   |
| HOUSING UNIT SUMMARY          |                  |          |         |
| 2017 Housing Units            | 7,123            | 36,215   | 70,797  |
| Owner Occupied Housing Units  | 45.3%            | 60.2%    | 68.2%   |
| Renter Occupied Housing Units | 49.9%            | 36.1%    | 28.4%   |
| Vacant Housing Units          | 4.8%             | 3.7%     | 3.4%    |
|                               |                  |          |         |