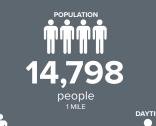

FIRST FLOOR RETAIL AVAILABLE

DEMOGRAPHIC SUMMARY

2017 Estimates with 2022 Projections

LavLon: 39.215321-76.86579

|                                | 1 MILES | 3 MILE S | 5 MILES |
|--------------------------------|---------|----------|---------|
| POPULATION SUMMARY             |         |          |         |
| 2000 Total Population          | 11,866  | 78,702   | 151,070 |
| 2010 Total Population          | 13,817  | 82,212   | 165,597 |
| 2017 Total Population          | 14,798  | 87,308   | 181,971 |
| 2017 Group Quarters            | 29      | 369      | 451     |
| 2022 Total Population          | 15,683  | 91,837   | 194,427 |
| 2016-2021 Annual Rate          | 1.17%   | 1.02%    | 1.33%   |
| 2017 Total Daytime Population  | 27,127  | 89,036   | 185,919 |
| Workers                        | 20,299  | 48,741   | 103,086 |
| Residents                      | 6,828   | 40,295   | 82,833  |
|                                |         |          |         |
| 2017 POPULATION BY AGE         |         |          |         |
| Population Age 0 - 4           | 5.5%    | 5.6%     | 5.5%    |
| Population Age 5 - 9           | 5.5%    | 6.2%     | 6.4%    |
| Population Age 10 - 14         | 5.5%    | 6.5%     | 7.1%    |
| Population Age 15 - 24         | 10.5%   | 11.4%    | 12.0%   |
| Population Age 25 - 34         | 16.1%   | 13.3%    | 12.7%   |
| Population Age 35 - 44         | 14.9%   | 14.4%    | 13.5%   |
| Population Age 45 - 54         | 12.4%   | 13.6%    | 15.1%   |
| Population Age 55 - 64         | 12.1%   | 13.2%    | 13.9%   |
| Population Age 65 - 74         | 9.7%    | 9.7%     | 8.8%    |
| Population Age 75 - 84         | 5.2%    | 4.3%     | 3.6%    |
| Population Age 85 +            | 2.6%    | 1.7%     | 1.4%    |
| Population Age 18 +            | 80.4%   | 77.9%    | 76.9%   |
| Median Age                     | 39.3    | 39.6     | 39.7    |
|                                |         |          |         |
| 2017 POPULATION BY SEX         |         |          |         |
| Male Population                | 6,949   | 42,054   | 88,352  |
| Female Population              | 7,850   | 45,254   | 93,618  |
|                                |         |          |         |
| 2017 POPULATION BY RACE/ETHNIC | ITY     |          |         |
| White Alone                    | 52.3%   | 56.3%    | 60.6%   |
| Black Alone                    | 30.3%   | 25.2%    | 19.1%   |
| American Indian Alone          | 0.6%    | 0.4%     | 0.3%    |
| Asian Alone                    | 8.9%    | 10.5%    | 13.9%   |
| Pacific Islander Alone         | 0.1%    | 0.0%     | 0.0%    |
| Some Other Race Alone          | 3.1%    | 3.1%     | 2.1%    |
| Two or More Races              | 4.6%    | 4.5%     | 4.0%    |
| Hispanic Origin                | 8.8%    | 8.5%     | 6.3%    |
| Diversity Index                | 68.6    | 67.0     | 62.7    |