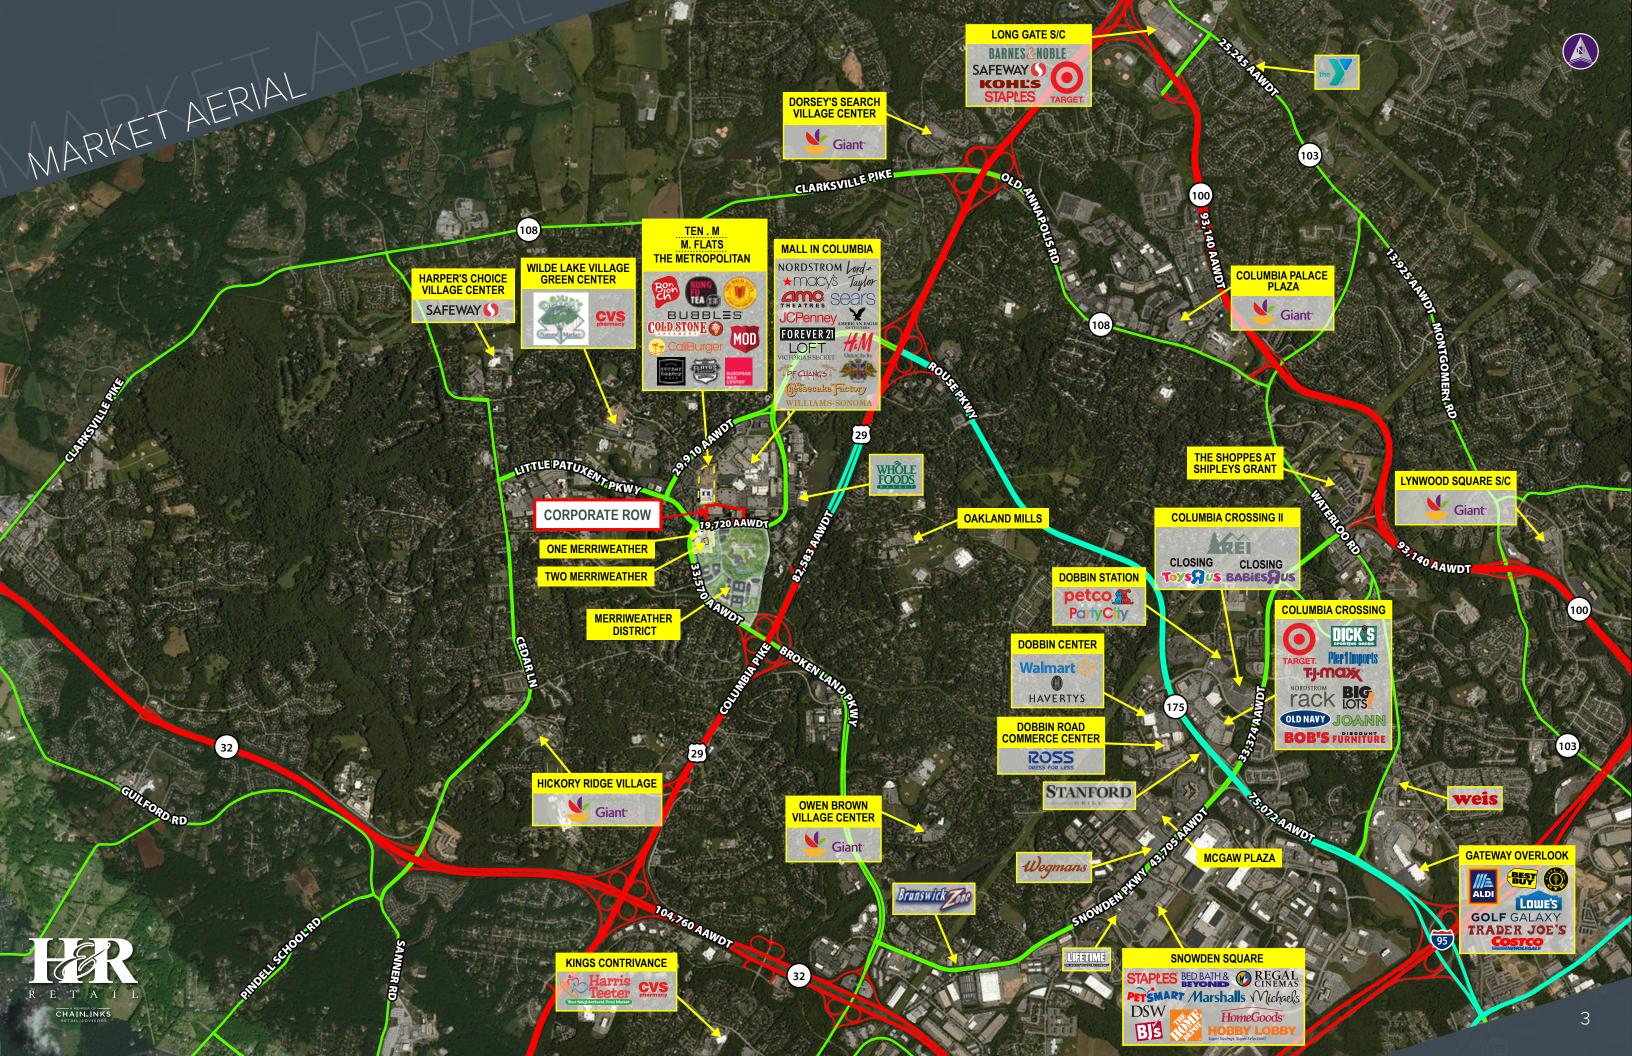

WALKABLE RETAIL AND RESTAURANTS: THE MALL IN COLUMBIA











































SITE PLAN RETAIL

AVAILABLE TLEASED



FIRST FLOOR RETAIL AVAILABLE



SITE PLAN RETAIL

AVAILABLE TLEASED WATER SERVICE / FIRE PUMP ROOM **B** 2,524 SF TELEPHONE EQUIPMENT MECHANICAL EQUIPMENT (C) UNEXCAVATED AREA 5,914 SF (D) **(2.3)** E.5)

FIRST FLOOR RETAIL AVAILABLE



DEMOGRAPHIC SUMMARY

2017 Estimates with 2022 Projections

LavLon: 39.215321-76.86579

|                                | 1 MILES | 3 MILE S | 5 MILES |
|--------------------------------|---------|----------|---------|
| POPULATION SUMMARY             |         |          |         |
| 2000 Total Population          | 11,866  | 78,702   | 151,070 |
| 2010 Total Population          | 13,817  | 82,212   | 165,597 |
| 2017 Total Population          | 14,798  | 87,308   | 181,971 |
| 2017 Group Quarters