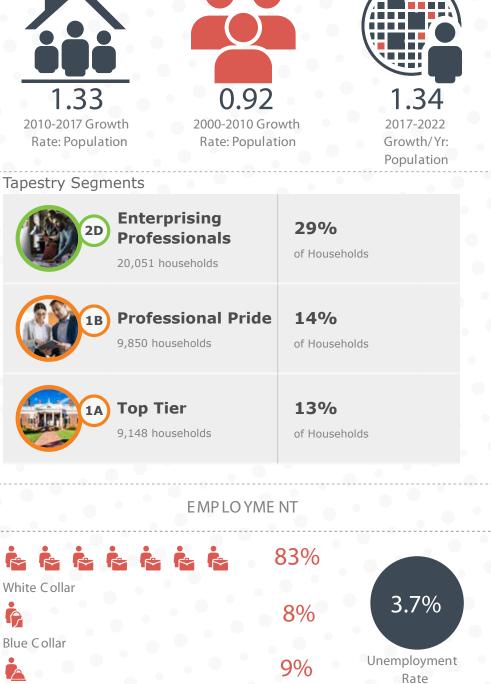

FIRST FLOOR RETAIL AVAILABLE

DEMOGRAPHIC SUMMARY

2017 Estimates with 2022 Projections

LavLon: 39.215321-76.86579

|                                | 1 MILES | 3 MILE S | 5 MILES |
|--------------------------------|---------|----------|---------|
| POPULATION SUMMARY             |         |          |         |
| 2000 Total Population          | 11,866  | 78,702   | 151,070 |
| 2010 Total Population          | 13,817  | 82,212   | 165,597 |
| 2017 Total Population          | 14,798  | 87,308   | 181,971 |
| 2017 Group Quarters            | 29      | 369      | 451     |
| 2022 Total Population          | 15,683  | 91,837   | 194,427 |
| 2016-2021 Annual Rate          | 1.17%   | 1.02%    | 1.33%   |
| 2017 Total Daytime Population  | 27,127  | 89,036   | 185,919 |
| Workers                        | 20,299  | 48,741   | 103,086 |
| Residents                      | 6,828   | 40,295   | 82,833  |
|                                |         |          |         |
| 2017 POPULATION BY AGE         |         |          |         |
| Population Age 0 - 4           | 5.5%    | 5.6%     | 5.5%    |
| Population Age 5 - 9           | 5.5%    | 6.2%     | 6.4%    |
| Population Age 10 - 14         | 5.5%    | 6.5%     | 7.1%    |
| Population Age 15 - 24         | 10.5%   | 11.4%    | 12.0%   |
| Population Age 25 - 34         | 16.1%   | 13.3%    | 12.7%   |
| Population Age 35 - 44         | 14.9%   | 14.4%    | 13.5%   |
| Population Age 45 - 54         | 12.4%   | 13.6%    | 15.1%   |
| Population Age 55 - 64         | 12.1%   | 13.2%    | 13.9%   |
| Population Age 65 - 74         | 9.7%    | 9.7%     | 8.8%    |
| Population Age 75 - 84         | 5.2%    | 4.3%     | 3.6%    |
| Population Age 85 +            | 2.6%    | 1.7%     | 1.4%    |
| Population Age 18 +            | 80.4%   | 77.9%    | 76.9%   |
| Median Age                     | 39.3    | 39.6     | 39.7    |
|                                |         |          |         |
| 2017 POPULATION BY SEX         |         |          |         |
| Male Population                | 6,949   | 42,054   | 88,352  |
| Female Population              | 7,850   | 45,254   | 93,618  |
|                                |         |          |         |
| 2017 POPULATION BY RACE/ETHNIC | ITY     |          |         |
| White Alone                    | 52.3%   | 56.3%    | 60.6%   |
| Black Alone                    | 30.3%   | 25.2%    | 19.1%   |
| American Indian Alone          | 0.6%    | 0.4%     | 0.3%    |
| Asian Alone                    | 8.9%    | 10.5%    | 13.9%   |
| Pacific Islander Alone         | 0.1%    | 0.0%     | 0.0%    |
| Some Other Race Alone          | 3.1%    | 3.1%     | 2.1%    |
| Two or More Races              | 4.6%    | 4.5%     | 4.0%    |
| Hispanic Origin                | 8.8%    | 8.5%     | 6.3%    |
| Diversity Index                | 68.6    | 67.0     | 62.7    |

|                               | 1 MILES          | 3 MILE S | 5 MILES |
|-------------------------------|------------------|----------|---------|
| 2017 POPULATION 15+ BY MARITA | L STATUS         |          | •       |
| Total Population 15+          | 12,363           | 71,316   | 147,536 |
| Never Married                 | 30.6%            | 30.4%    | 29.2%   |
| Married                       | 49.0%            | 54.9%    | 57.7%   |
| Widowed                       | 7.5%             | 4.8%     | 4.3%    |
| Separated or Divorced         | 12.9%            | 9.9%     | 8.8%    |
| 2017 POPULATION 25+ BY EDUCAT | IONAL ATTAINMENT |          |         |
| Total                         | 10,811           | 61,372   | 125,679 |
| Less than 9th Grade           | 0.9%             | 2.2%     | 2.0%    |
| 9th - 12th Grade, No Diploma  | 1.8%             | 2.4%     | 2.2%    |
| High School Graduate          | 8.0%             | 10.5%    | 10.5%   |
| GED/Alternative Credential    | 0.8%             | 1.2%     | 1.2%    |
| Some College, No Degree       | 14.0%            | 14.1%    | 13.4%   |
| Associate Degree              | 6.4%             | 6.0%     | 5.5%    |
| Bachelor's Degree             | 33.0%            | 31.9%    | 32.2%   |
| Graduate/Professional Degree  | 35.1%            | 31.8%    | 33.0%   |
|                               |                  |          |         |
| HOUSEHOLDS SUMMARY            |                  |          |         |
| 2000 Households               | 5,205            | 30,688   | 56,278  |
| 2000 Average Household Size   | 2.25             | 2.52     | 2.65    |
| 2010 Households               | 6,350            | 33,069   | 62,933  |
| 2010 Average Household Size   | 2.17             | 2.47     | 2.62    |
| 2017 Households               | 6,784            | 34,864   | 68,383  |
| 2017 Average Household Size   | 2.18             | 2.49     | 2.65    |
| 2022 Households               | 7,204            | 36,601   | 72,794  |
| 2022 Average Household Size   | 2.17             | 2.50     | 2.66    |
| 2016-2021 Annual Rate         | 1.21%            | 0.98%    | 1.26%   |
| 2010 Families                 | 3,472            | 21,720   | 44,296  |
| 2010 Average Family Size      | 2.90             | 3.05     | 3.14    |
| 2017 Families                 | 3,613            | 22,570   | 47,751  |
| 2016 Average Family Size      | 2.94             | 3.09     | 3.19    |
| 2022 Families                 | 3,790            | 23,526   | 50,618  |
| 2022 Average Family Size      | 2.94             | 3.11     | 3.21    |
| 2016-2021 Annual Rate         | 0.96%            | 0.83%    | 1.17%   |
| HOUSING UNIT SUMMARY          |                  |          |         |
| 2017 Housing Units            | 7,123            | 36,215   | 70,797  |
| Owner Occupied Housing Units  | 45.3%            | 60.2%    | 68.2%   |
| Renter Occupied Housing Units | 49.9%            | 36.1%    | 28.4%   |
| Vacant Housing Units          | 4.8%             | 3.7%     | 3.4%    |
|                               |                  |          |         |