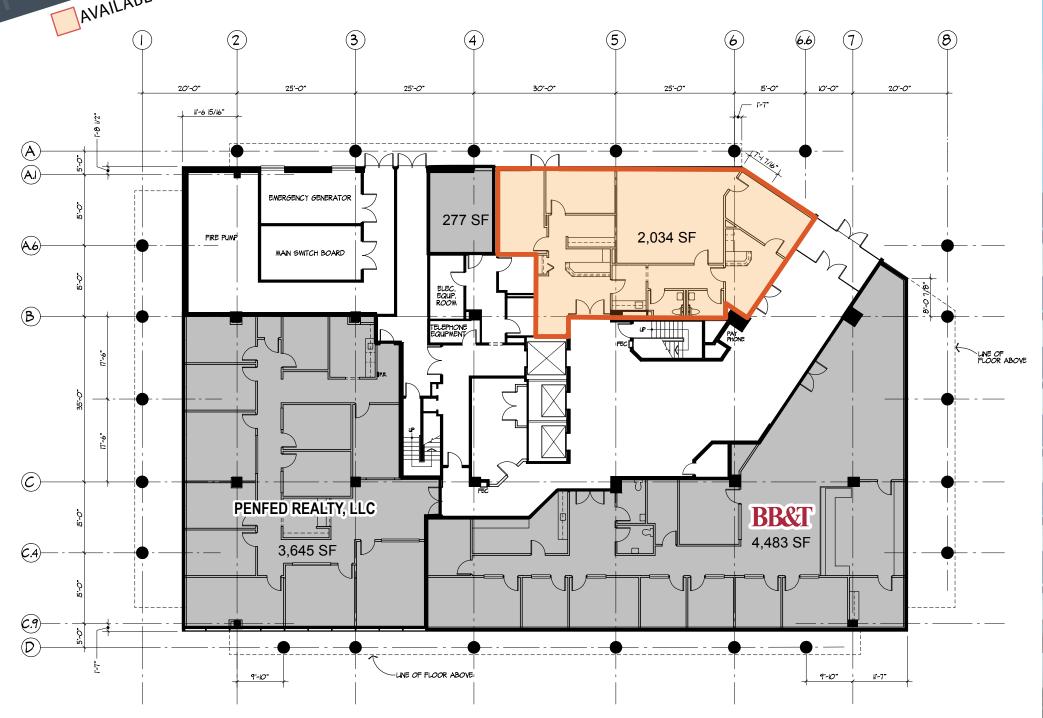

WALKABLE RETAIL AND RESTAURANTS: THE MALL IN COLUMBIA











































SITE PLAN RETAIL

AVAILABLE TLEASED



FIRST FLOOR RETAIL AVAILABLE



SITE PLAN RETAIL

AVAILABLE TLEASED WATER SERVICE / FIRE PUMP ROOM **B** 2,524 SF TELEPHONE EQUIPMENT MECHANICAL EQUIPMENT (C) UNEXCAVATED AREA 5,914 SF (D) **(2.3)** E.5)

FIRST FLOOR RETAIL AVAILABLE



DEMOGRAPHIC SUMMARY

2017 Estimates with 2022 Projections

LavLon: 39.215321-76.86579

|                                | 1 MILES | 3 MILE S | 5 MILES |
|--------------------------------|---------|----------|---------|
| POPULATION SUMMARY             |         |          |         |
| 2000 Total Population          | 11,866  | 78,702   | 151,070 |
| 2010 Total Population          | 13,817  | 82,212   | 165,597 |
| 2017 Total Population          | 14,798  | 87,308   | 181,971 |
| 2017 Group Quarters            | 29      | 369      | 451     |
| 2022 Total