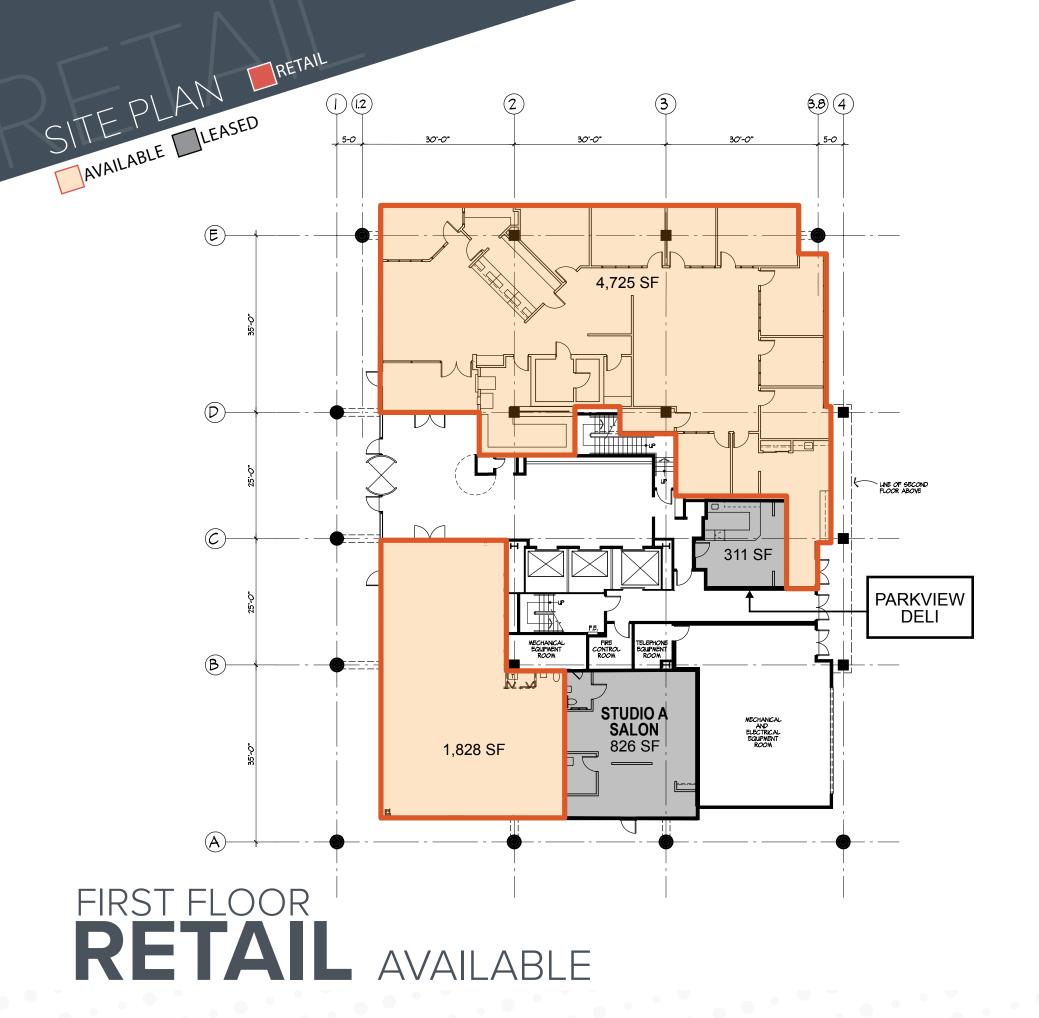

WALKABLE RETAIL AND RESTAURANTS: THE MALL IN COLUMBIA

SITE PLAN RETAIL

AVAILABLE TLEASED

FIRST FLOOR RETAIL AVAILABLE

SITE PLAN RETAIL

AVAILABLE TLEASED WATER SERVICE / FIRE PUMP ROOM **B** 2,524 SF TELEPHONE EQUIPMENT MECHANICAL EQUIPMENT (C) UNEXCAVATED AREA 5,914 SF (D) **(2.3)** E.5)

FIRST FLOOR RETAIL AVAILABLE

DEMOGRAPHIC SUMMARY

2017 Estimates with 2022 Projections

LavLon: 39.215321-76.86579

|                                | 1 MILES | 3 MILE S | 5 MILES |
|--------------------------------|---------|----------|---------|
| POPULATION SUMMARY             |         |          |         |
| 2000 Total Population          | 11,866  | 78,702   | 151,070 |
| 2010 Total Population          | 13,817  | 82,212   | 165,597 |
| 2017 Total Population          | 14,798  | 87,308   | 181,971 |
| 2017 Group Quarters            | 29      | 369      | 451     |
| 2022 Total Population          | 15,683  | 91,837   | 194,427 |
| 2016-2021 Annual Rate          | 1.17%   | 1.02%    | 1.33%   |
| 2017 Total Daytime Population  | 27,127  | 89,036   | 185,919 |
| Workers                        | 20,299  | 48,741   | 103,086 |
| Residents                      | 6,828   | 40,295   | 82,833  |
|                                |         |          |         |
| 2017 POPULATION BY AGE         |         |          |         |
| Population Age 0 - 4           | 5.5%    | 5.6%     | 5.5%    |
| Population Age 5 - 9           | 5.5%    | 6.2%     | 6.4%    |
| Population Age 10 - 14         | 5.5%    | 6.5%     | 7.1%    |
| Population Age 15 - 24         | 10.5%   | 11.4%    | 12.0%   |
| Population Age 25 - 34         | 16.1%   | 13.3%    | 12.7%   |
| Population Age 35 - 44         | 14.9%   | 14.4%    | 13.5%   |
| Population Age 45 - 54         | 12.4%   | 13.6%    | 15.1%   |
| Population Age 55 - 64         | 12.1%   | 13.2%    | 13.9%   |
| Population Age 65 - 74         | 9.7%    | 9.7%     | 8.8%    |
| Population Age 75 - 84         | 5.2%    | 4.3%     | 3.6%    |
| Population Age 85 +            | 2.6%    | 1.7%     | 1.4%    |
| Population Age 18 +            | 80.4%   | 77.9%    | 76.9%   |
| Median Age                     | 39.3    | 39.6     | 39.7    |
|                                |         |          |         |
| 2017 POPULATION BY SEX         |         |          |         |
| Male Population                | 6,949   | 42,054   | 88,352  |
| Female Population              | 7,850   | 45,254   | 93,618  |
|                                |         |          |         |
| 2017 POPULATION BY RACE/ETHNIC | ITY     |          |         |
| White Alone                    | 52.3%   | 56.3%    | 60.6%   |
| Black Alone                    | 30.3%   | 25.2%    | 19.1%   |
| American Indian Alone          | 0.6%    | 0.4%     | 0.3%    |
| Asian Alone                    | 8.9%    | 10.5%    | 13.9%   |
| Pacific Islander Alone         | 0.1%    | 0.0%     | 0.0%    |
| Some Other Race Alone          | 3.1%    | 3.1%     | 2.1%    |
| Two or More Races              | 4.6%    | 4.5%     | 4.0%    |
| Hispanic Origin                | 8.8%    | 8.5%     | 6.3%    |
| Diversity Index                | 68.6    | 67.0     | 62.7    |