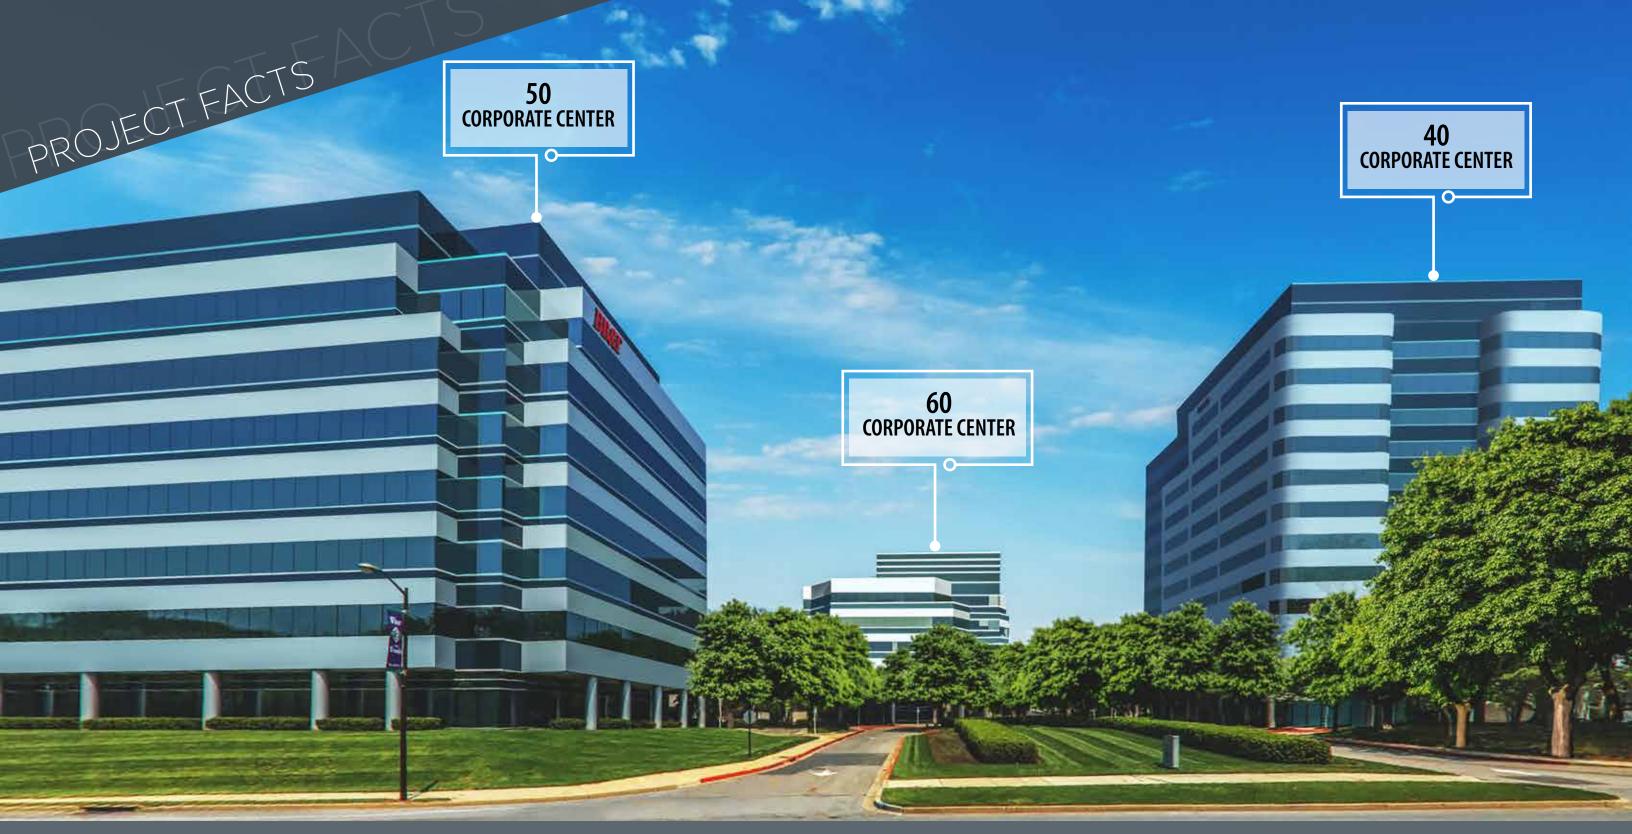

WALKABLE RETAIL AND RESTAURANTS: THE MALL IN COLUMBIA

SITE PLAN RETAIL

AVAILABLE TLEASED

FIRST FLOOR RETAIL AVAILABLE

SITE PLAN RETAIL

AVAILABLE TLEASED WATER SERVICE / FIRE PUMP ROOM **B** 2,524 SF TELEPHONE EQUIPMENT MECHANICAL EQUIPMENT (C) UNEXCAVATED AREA 5,914 SF (D) **(2.3)** E.5)