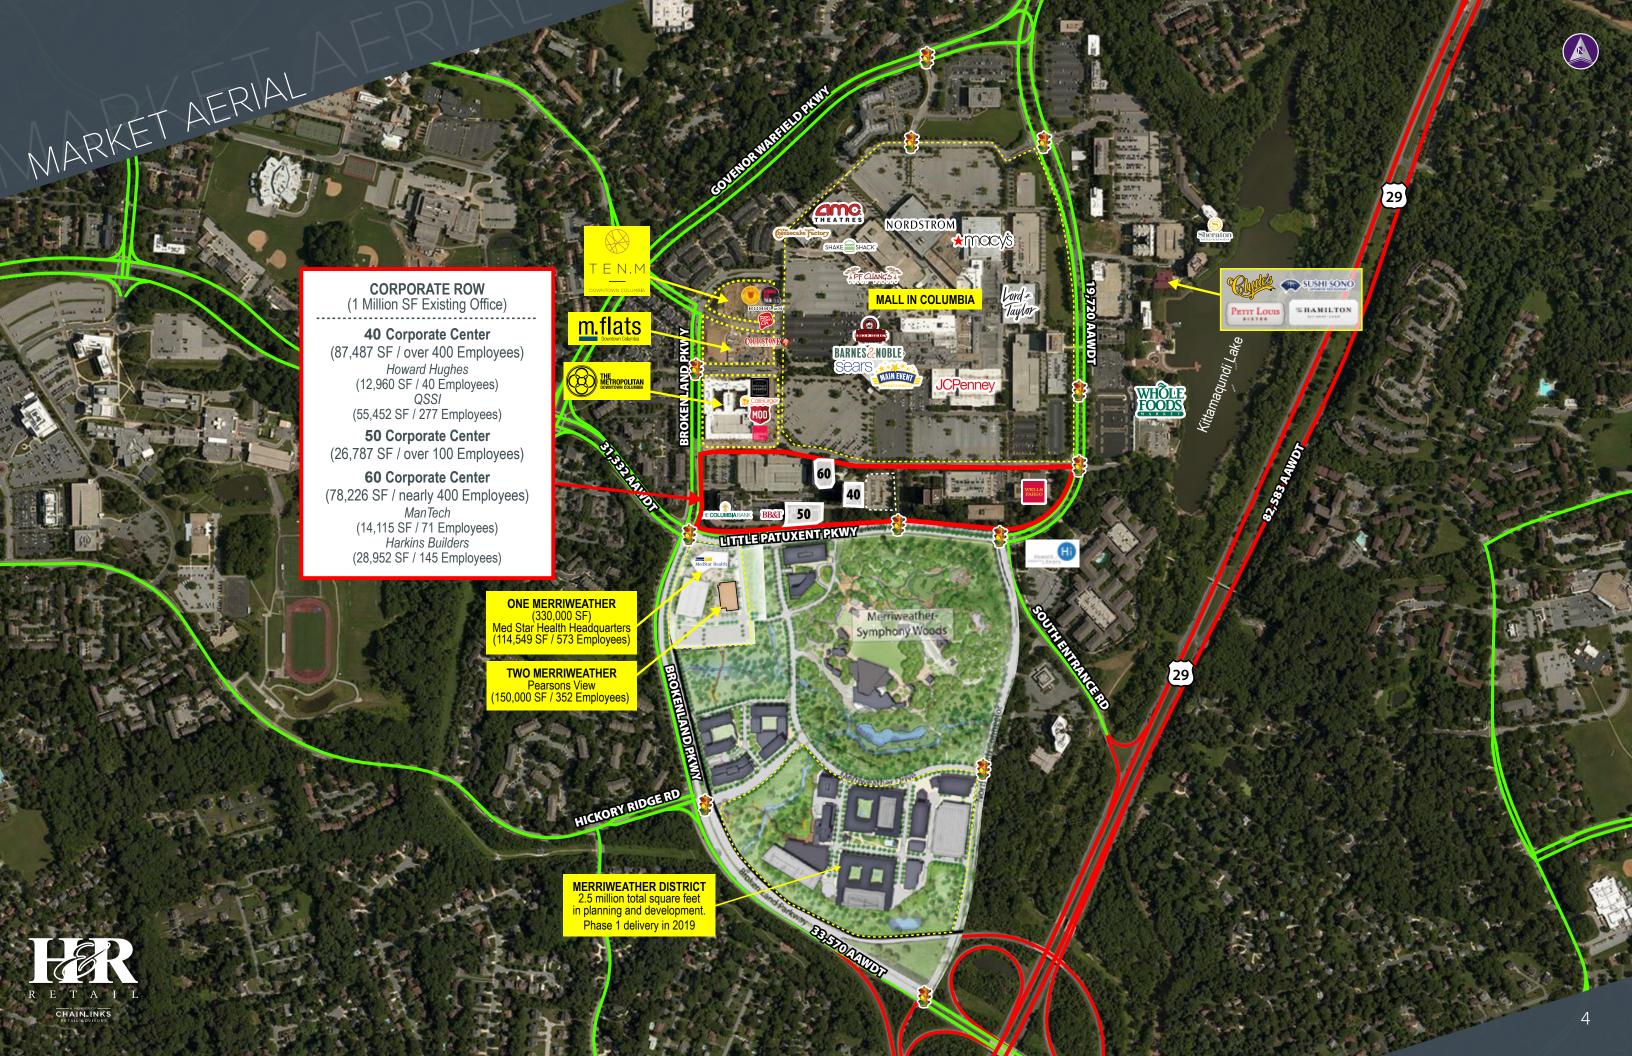

WALKABLE RETAIL AND RESTAURANTS: THE MALL IN COLUMBIA











































SITE PLAN RETAIL

AVAILABLE TLEASED



FIRST FLOOR RETAIL AVAILABLE



SITE PLAN RETAIL

AVAILABLE TLEASED WATER SERVICE / FIRE PUMP ROOM **B** 2,524 SF TELEPHONE EQUIPMENT MECHANICAL EQUIPMENT (C) UNEXCAVATED AREA 5,914 SF (D) **(2.3)** E.5)

FIRST FLOOR RETAIL AVAILABLE



DEMOGRAPHIC SUMMARY

2017 Estimates with 2022 Projections

LavLon: 39.215321-76.86579

|                                | 1 MILES | 3 MILE S | 5 MILES |
|--------------------------------|---------|----------|---------|
| POPULATION SUMMARY             |         |          |         |
| 2000 Total Population          | 11,866  | 78,702   | 151,070 |
| 2010 Total Population          | 13,817  | 82,212   | 165,597 |
| 2017 Total Population          | 14,798  | 87,308   | 181,971 |
| 2017 Group Quarters