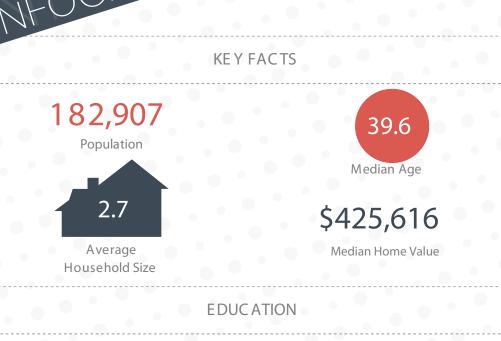

FIRST FLOOR RETAIL AVAILABLE

DEMOGRAPHIC SUMMARY

2017 Estimates with 2022 Projections

LavLon: 39.215321-76.86579

|                                | 1 MILES | 3 MILE S | 5 MILES |
|--------------------------------|---------|----------|---------|
| POPULATION SUMMARY             |         |          |         |
| 2000 Total Population          | 11,866  | 78,702   | 151,070 |
| 2010 Total Population          | 13,817  | 82,212   | 165,597 |
| 2017 Total Population          | 14,798  | 87,308   | 181,971 |
| 2017 Group Quarters            | 29      | 369      | 451     |
| 2022 Total Population          | 15,683  | 91,837   | 194,427 |
| 2016-2021 Annual Rate          | 1.17%   | 1.02%    | 1.33%   |
| 2017 Total Daytime Population  | 27,127  | 89,036   | 185,919 |
| Workers                        | 20,299  | 48,741   | 103,086 |
| Residents                      | 6,828   | 40,295   | 82,833  |
|                                |         |          |         |
| 2017 POPULATION BY AGE         |         |          |         |
| Population Age 0 - 4           | 5.5%    | 5.6%     | 5.5%    |
| Population Age 5 - 9           | 5.5%    | 6.2%     | 6.4%    |
| Population Age 10 - 14         | 5.5%    | 6.5%     | 7.1%    |
| Population Age 15 - 24         | 10.5%   | 11.4%    | 12.0%   |
| Population Age 25 - 34         | 16.1%   | 13.3%    | 12.7%   |
| Population Age 35 - 44         | 14.9%   | 14.4%    | 13.5%   |
| Population Age 45 - 54         | 12.4%   | 13.6%    | 15.1%   |
| Population Age 55 - 64         | 12.1%   | 13.2%    | 13.9%   |
| Population Age 65 - 74         | 9.7%    | 9.7%     | 8.8%    |
| Population Age 75 - 84         | 5.2%    | 4.3%     | 3.6%    |
| Population Age 85 +            | 2.6%    | 1.7%     | 1.4%    |
| Population Age 18 +            | 80.4%   | 77.9%    | 76.9%   |
| Median Age                     | 39.3    | 39.6     | 39.7    |
|                                |         |          |         |
| 2017 POPULATION BY SEX         |         |          |         |
| Male Population                | 6,949   | 42,054   | 88,352  |
| Female Population              | 7,850   | 45,254   | 93,618  |
|                                |         |          |         |
| 2017 POPULATION BY RACE/ETHNIC | ITY     |          |         |
| White Alone                    | 52.3%   | 56.3%    | 60.6%   |
| Black Alone                    | 30.3%   | 25.2%    | 19.1%   |
| American Indian Alone          | 0.6%    | 0.4%     | 0.3%    |
| Asian Alone                    | 8.9%    | 10.5%    | 13.9%   |
| Pacific Islander Alone         | 0.1%    | 0.0%     | 0.0%    |
| Some Other Race Alone          | 3.1%    | 3.1%     | 2.1%    |
| Two or More Races              | 4.6%    | 4.5%     | 4.0%    |
| Hispanic Origin                | 8.8%    | 8.5%     | 6.3%    |
| Diversity Index                | 68.6    | 67.0     | 62.7    |