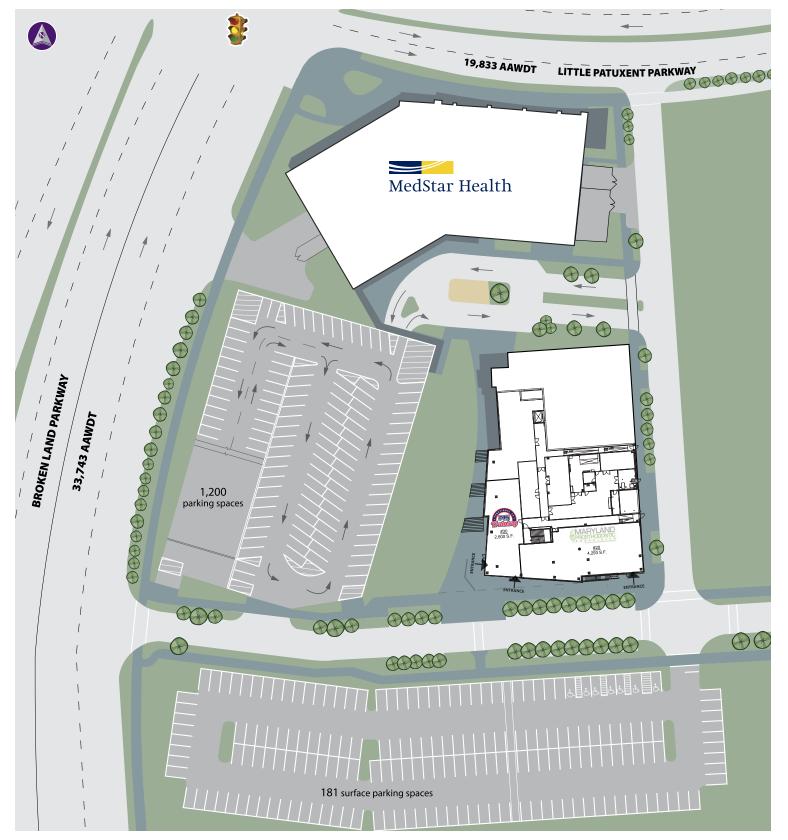

### **Property Highlights**

- 130,000 square foot building.
- Pearson Education regional headquarters located in the building.
- 1,200 space shared parking structure and 181 surface parking spaces.
- Located in the new Merriweather District, which once complete will be 2.3 million square feet of office, 320,000 square feet of retail, 1,900 residential units and 250 hotel rooms.
- Columbia has consistently ranked in the top ten of CNN Money's Best Places to Live in the United States.