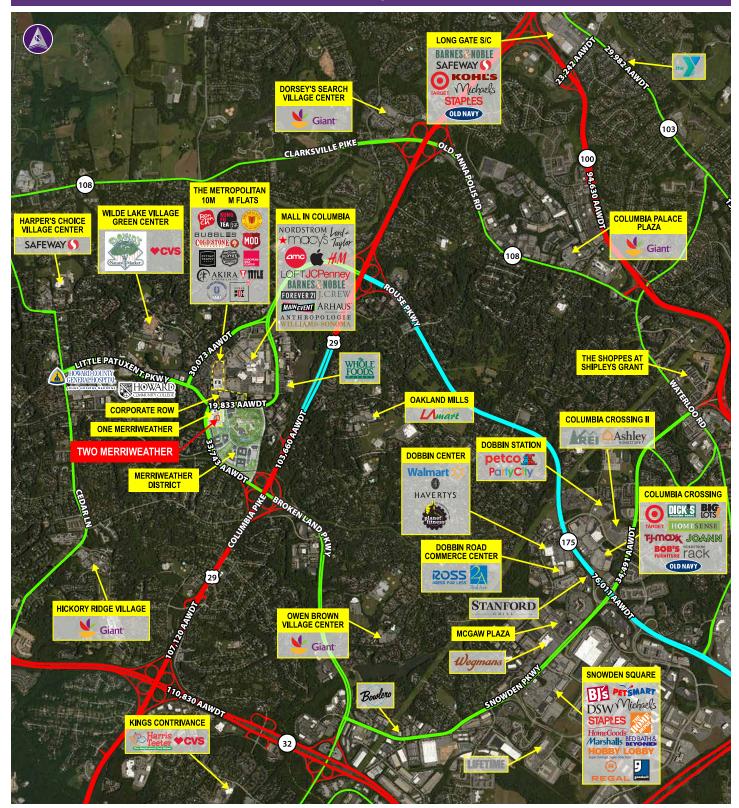

## TWO MERRIWEATHER ■ COLUMBIA, MD

Information herein has been obtained from sources believed to be reliable. While we do not doubt its accuracy, we have not verified it and make no guarantee, warranty or representation about it. Independent confirmation of its accuracy and completeness is your responsibility. H&R Retail, Inc. Source: Columbia Bird's Eye View Aerial Patheos.com

# Two Merriweather

10960 GRANTCHESTER WAY I COLUMBIA, MD 21044