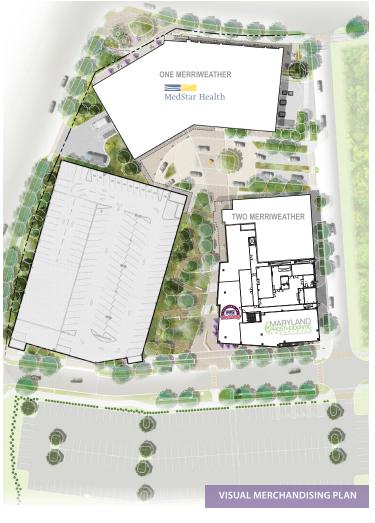

# Two Merriweather

10960 GRANTCHESTER WAY I COLUMBIA, MD 21044

### **Property Highlights**

- 130,000 square foot building.
- Pearson Education regional headquarters located in the building.
- 1,200 space shared parking structure and 181 surface parking spaces.
- Located in the new Merriweather District, which once complete will be 2.3 million square feet of office, 320,000 square feet of retail, 1,900 residential units and 250 hotel rooms.
- Columbia has consistently ranked in the top ten of CNN Money's Best Places to Live in the United States.