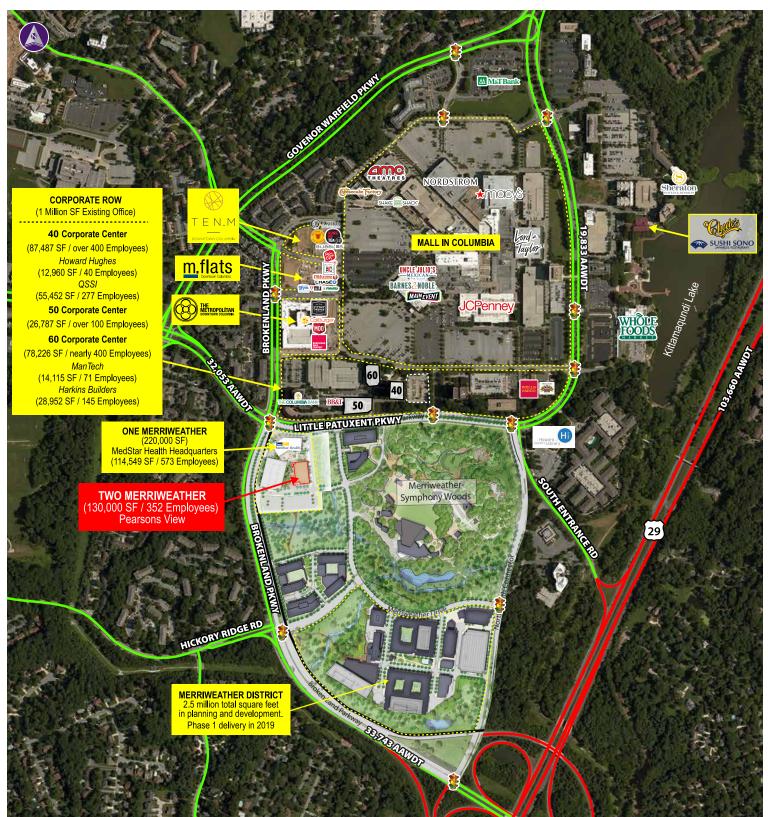

### **Property Highlights**

- 130,000 square foot building.
- Pearson Education regional headquarters located in the building.
- 1,200 space shared parking structure and 181 surface parking spaces.
- Located in the new Merriweather District, which once complete will be 2.3 million square feet of office, 320,000 square feet of retail, 1,900 residential units and 250 hotel rooms.
- Columbia has consistently ranked in the top ten of CNN Money's Best Places to Live in the United States.