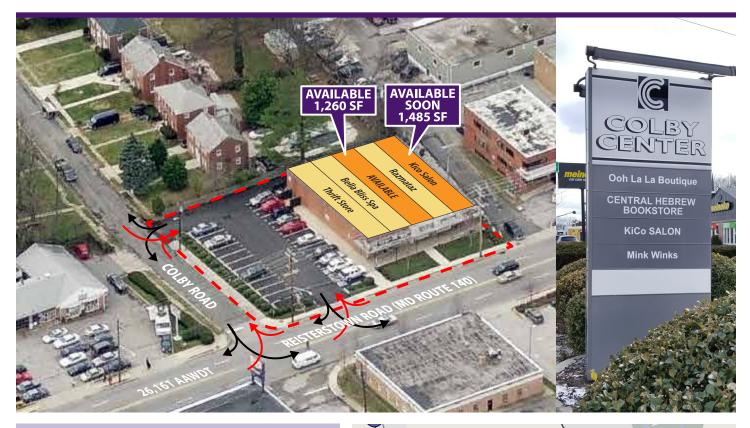

# Colby Center

220-228 REISTERSTOWN ROAD | PIKESVILLE, MARYLAND 21208
Fully Built out Salon Space Available

## **Property Highlights**

- Located at the intersection of Reisterstown Road (MD Route 140) and Colby Road
- Great ingress / egress traffic and visibility
- Large parking lot on site

## COLBY CENTER ■ PIKESVILLE, MD Site Plan Key Leased Available **AVAILABLE 1,260 SF** COLBY ROAD **Bella Bliss Spa Thrift Store** Razmataz **Kico Salon** ļĺ 220 222 224 228 226 26,161 AAWDT REISTERSTOWN ROAD (MD ROUTE 140) CENTRE COURT Giant STAPLES GREENSPRING S/C SHOPPER COLBY CENTER CROSS COUNTR COLONIAL S/C EartheOngins MILL RD FALLSTAFF S/C Save +cvs N DOLLAR TREE A Doras A REISTERSTOWN RD PLAZA Giant **BIG** LOTS