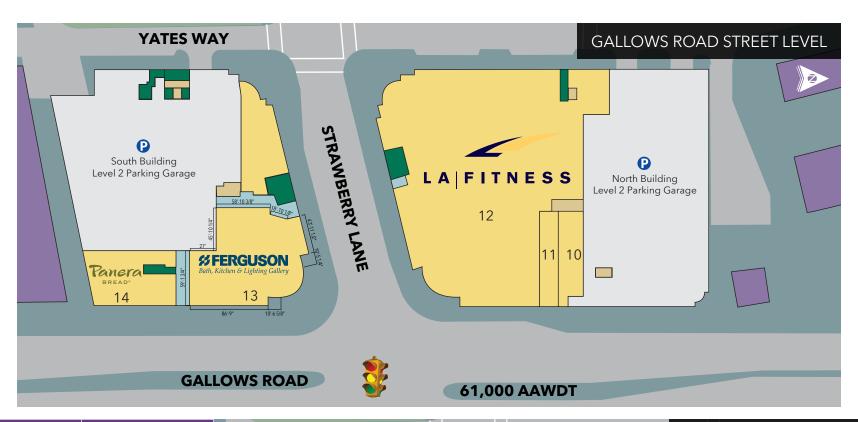

| Space # | Tenant Name            | GROSS FLOOR AREA (SF) |              | YATES WAY |                        |           | YATEC MAN CEREET LEVEL                   |      |                                      |  |
|---------|------------------------|-----------------------|--------------|-----------|------------------------|-----------|------------------------------------------|------|--------------------------------------|--|
|         |                        | Yates Way             | Gallows Road |           | TATESTICAL             |           | YATES WAY ST                             | REEI | LEVEL                                |  |
| 1       | Chipotle Mexican Grill | Street Level<br>2,428 | Street Level |           |                        |           |                                          |      |                                      |  |
| 2       | Citibank               | 4,200                 |              |           | ─ <b>╵</b>             | 3         | 4 5 6 7 8                                |      |                                      |  |
| 3       | AVAILABLE              | 5,000                 |              |           |                        | <b>\</b>  |                                          |      |                                      |  |
| 4       | Merrifield Tailor      | 955                   |              |           | cîti                   | BAWBERRY  |                                          |      |                                      |  |
| 5       | Neon Nails             | 990                   |              |           | 2                      | 2         |                                          |      |                                      |  |
| 6       | Tru Kabob Kitchen      | 2,260                 |              |           |                        | B         |                                          |      |                                      |  |
| 7       | Teamo                  | 1,215                 |              |           |                        | 翠         | P Neath P 11 to a                        |      |                                      |  |
| 8       | Pastry Expo            | 2,156                 |              |           | South Building         | 3         | North Building<br>Level 1 Parking Garage |      | _                                    |  |
| 9       | Cold Stone Creamery    | 1,284                 |              | \ \       | Level 1 Parking Garage | ANE       |                                          | Sit  | e Plan Key                           |  |
| 10      | Merrifield Smiles      |                       | 2,330        |           |                        | É         |                                          |      | AVAILABLE                            |  |
| 11      | FedEx                  |                       | 2,000        |           |                        |           |                                          | _ ا  | UNDER                                |  |
| 12      | LA Fitness             |                       | 45,000       |           |                        |           |                                          |      | NEGOTIATION                          |  |
| 13      | Ferguson               |                       | 10,121       |           |                        |           |                                          |      | OUTDOOR                              |  |
| 14      | Panera Bread           |                       | 4,989        |           |                        |           |                                          |      | SEATING                              |  |
|         | SUBTOTAL               | 20,488                | 64,440       |           | CALLOWS DOAD           | 2         |                                          |      | LEASED                               |  |
|         |                        |                       |              |           | GALLOWS ROAD           | <b>\$</b> | 61,000 AAWDT                             |      | NOT A PART<br>OF SUBJECT<br>PROPERTY |  |