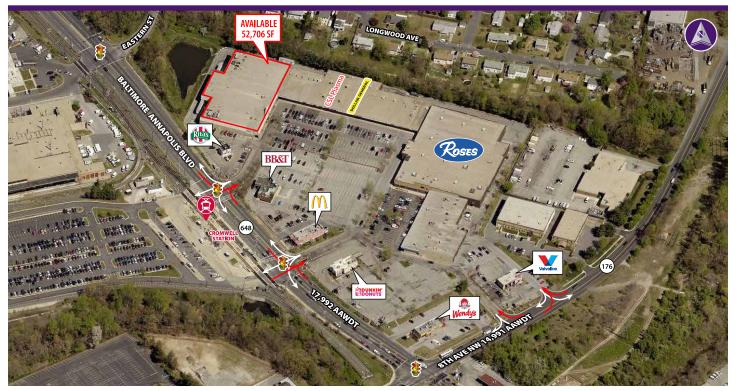

# **Cromwell Field Shopping Center**

7383 BALTIMORE ANNAPOLIS BOULEVARD | GLEN BURNIE, MD 21061 52,706 Available for Sublease, Former Giant Food

### **Property Highlights**

- Strong demographics
- Captive trade area

www.hrretail.com

Pylon signage available