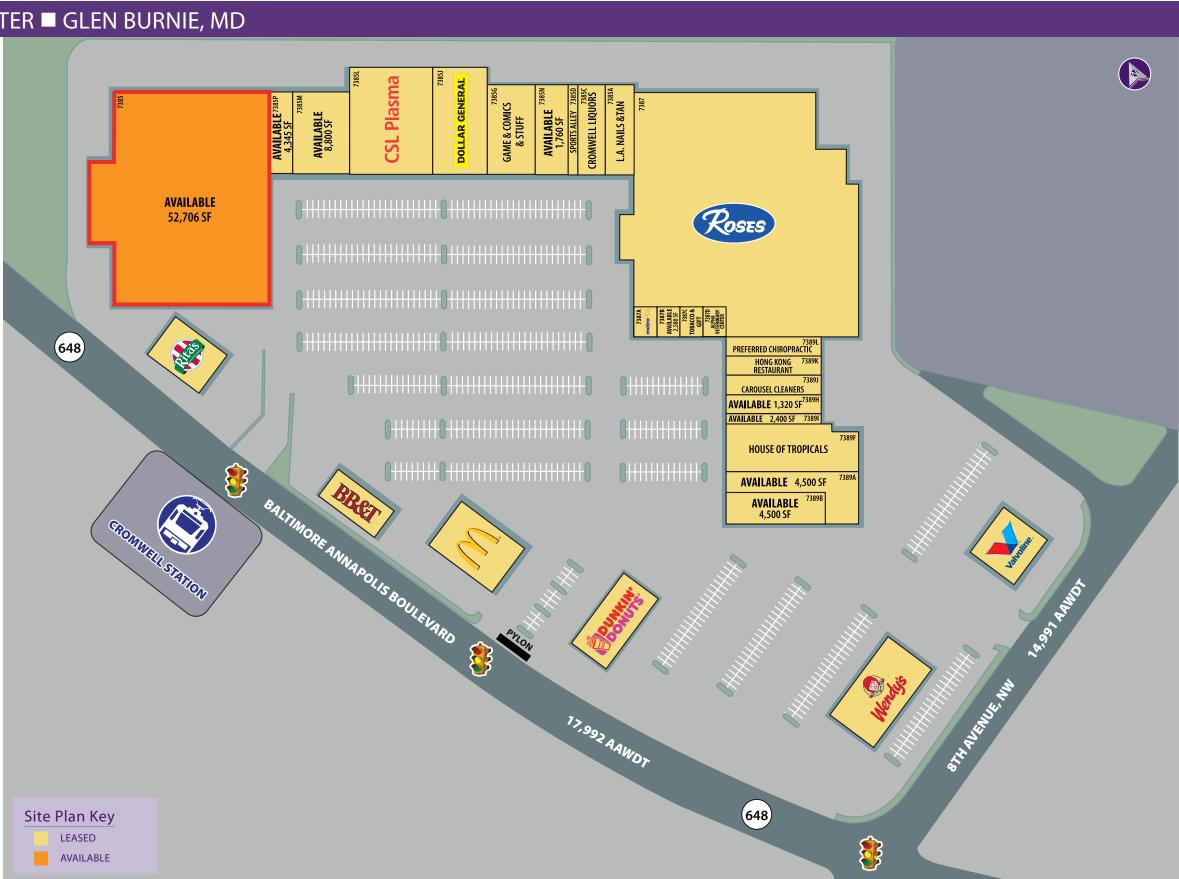

is your responsibility. H&R Retail, Inc.



# **Cromwell Field Shopping Center**

7383 BALTIMORE ANNAPOLIS BOULEVARD | GLEN BURNIE, MD 21061 52,706 Available for Sublease, Former Giant Food





### **Property Highlights**

- Strong demographics
- Captive trade area

www.hrretail.com

Pylon signage available





# James P. Crilley

240.482.3605 (direct) 301.656.3030 (office) jcrilley@hrretail.com

**Please Contact** 

## Demographics (2018 Estimated)

|                    | 1 Mile   | 3 Mile   | 5 Mile   |
|--------------------|----------|----------|----------|
| Population         | 8,669    | 85,295   | 191,328  |
| Average HH Income  | \$82,549 | \$82,545 | \$86,508 |
| Daytime Population | 9,059    | 58,385   | 107,819  |





## CROMWELL FIELD SHOPPING CENTER ■ GLEN BURNIE, MD