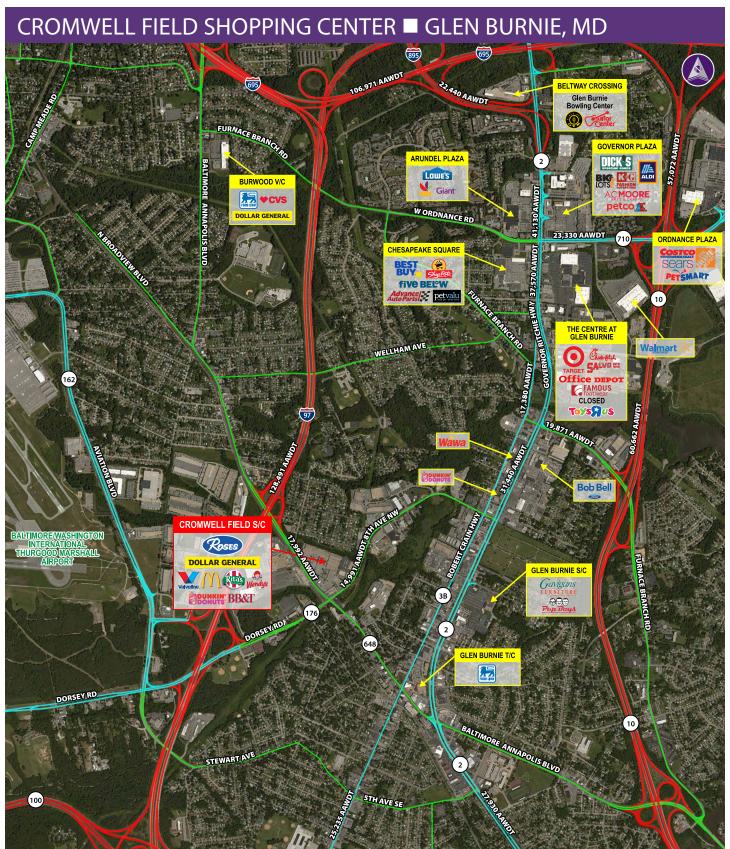

Information herein has been obtained from sources believed to be reliable. While we do not doubt its accuracy, we have not verified it and make no guarantee, warranty or representation about it. Independent confirmation of its accuracy and completeness is your responsibility. H&R Retail, Inc.



# **Cromwell Field Shopping Center**

7383 BALTIMORE ANNAPOLIS BOULEVARD | GLEN BURNIE, MD 21061 52,706 Available for Sublease, Former Giant Food





### **Property Highlights**

- Strong demographics
- Captive trade area

www.hrretail.com

Pylon signage available





# James P. Crilley

240.482.3605 (direct) 301.656.3030 (office) jcrilley@hrretail.com

**Please Contact** 

## Demographics (2018 Estimated)

|                    | 1 Mile   | 3 Mile   | 5 Mile   |
|--------------------|----------