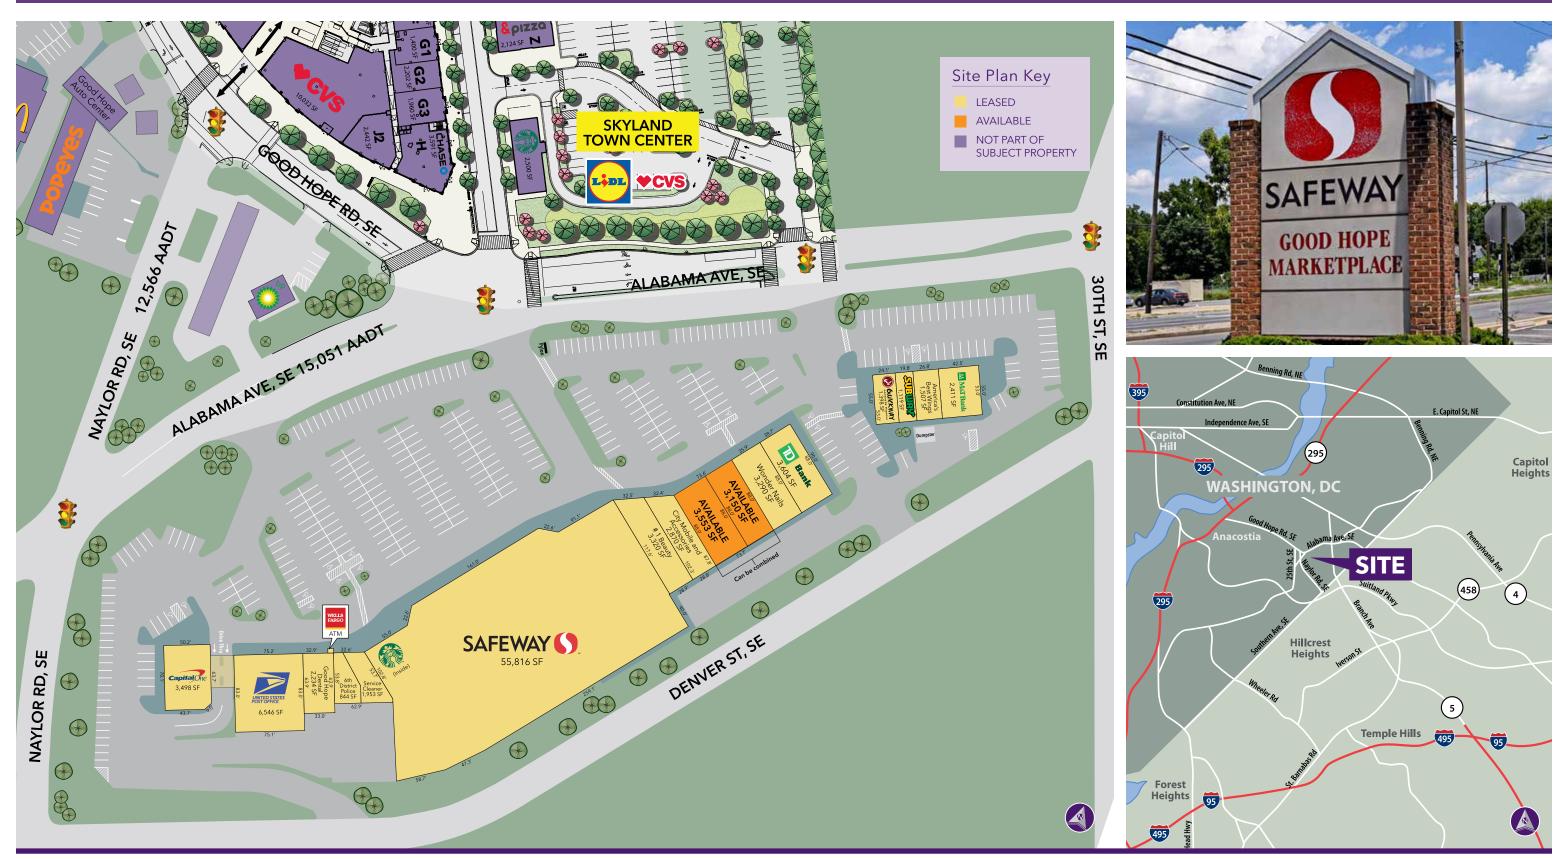

## Good Hope Marketplace

2845 ALABAMA AVENUE, SE | WASHINGTON, DC 20020 **UP TO 6,703 SF AVAILABLE** 