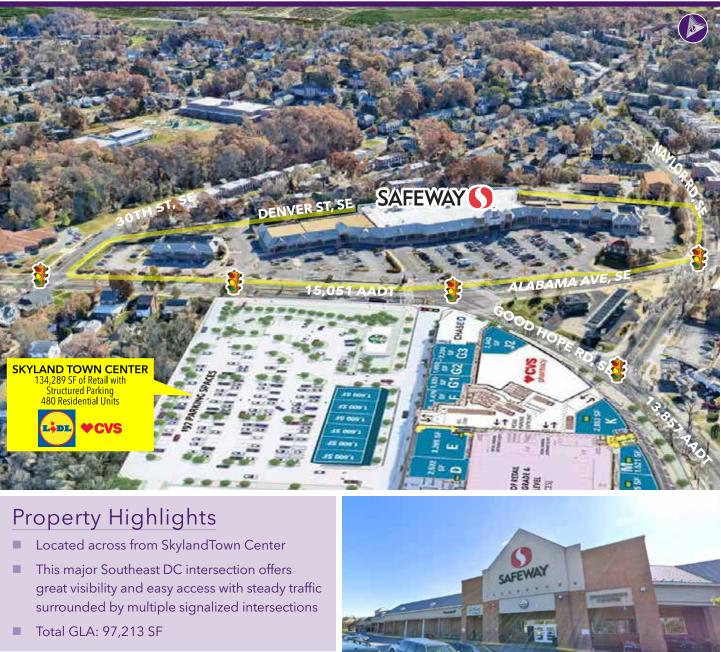

## Good Hope Marketplace

2845 ALABAMA AVENUE, SE | WASHINGTON, DC 20020 **UP TO 6,703 SF AVAILABLE** 