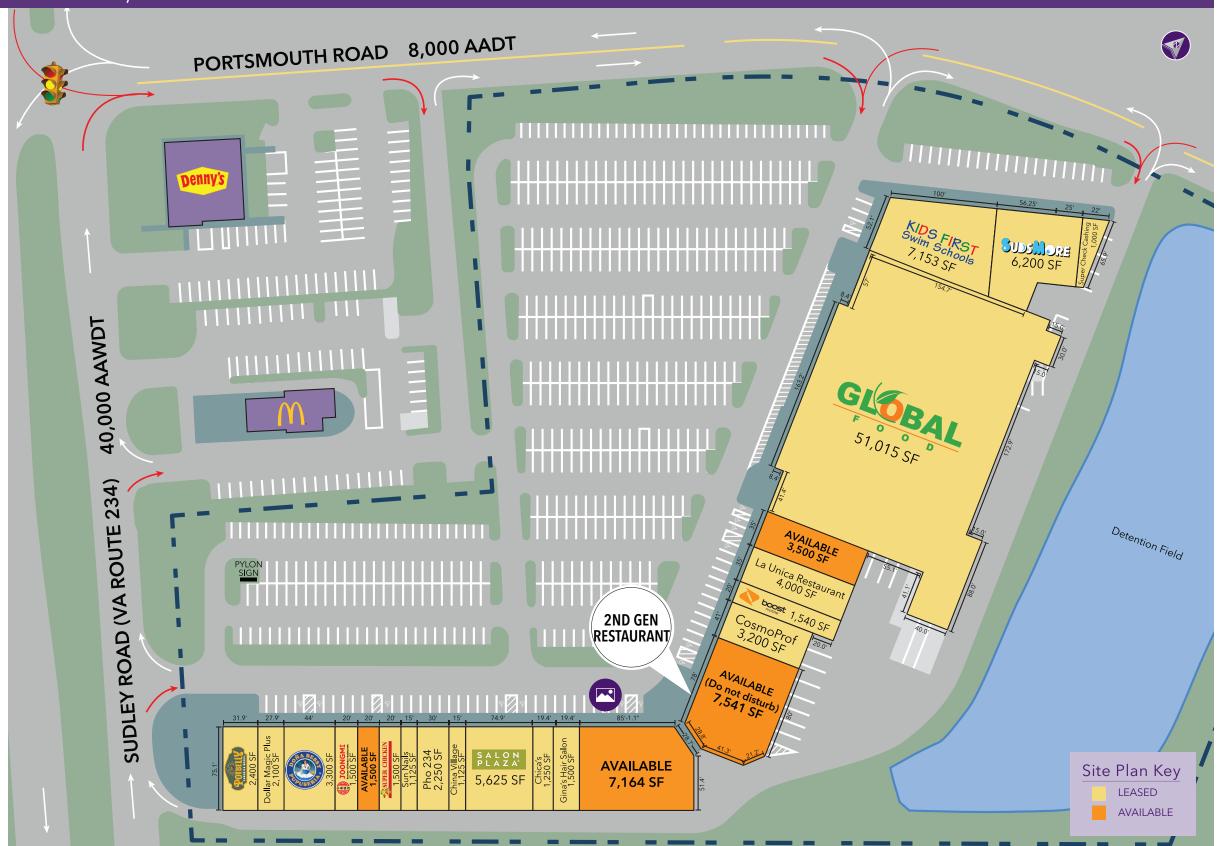

## **Property Highlights**

- Located in the heart of Manassas retail corridor across from Manassas Mall
- 40,000 cars per day travel on Sudley Road (VA Route 234)
- Anchored by Global Food

## FESTIVAL AT MANASSAS ■ MANASSAS, VA