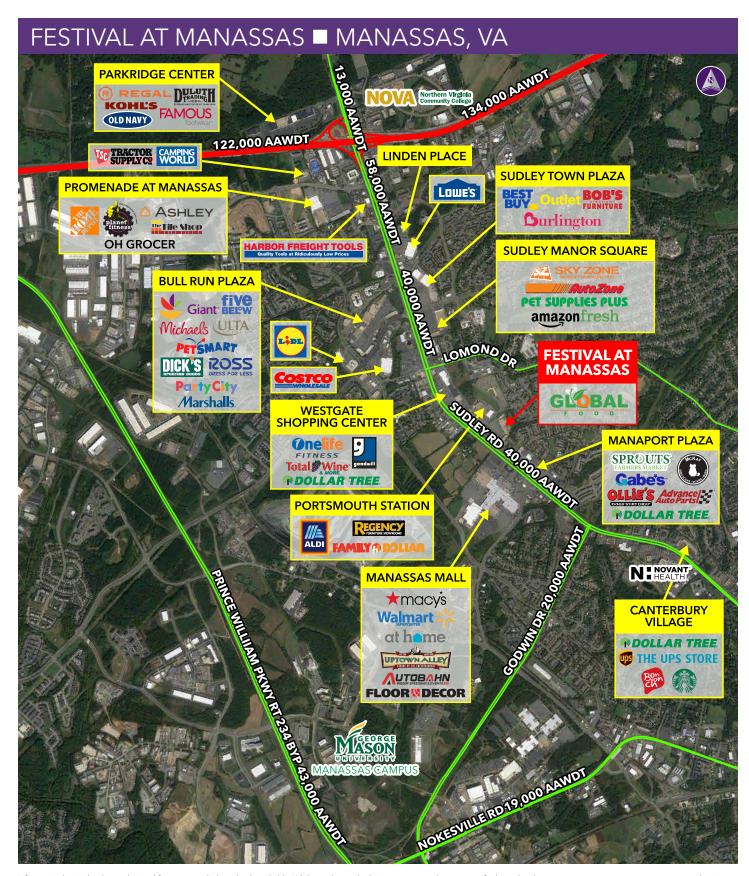

## **Property Highlights**

- Located in the heart of Manassas retail corridor across from Manassas Mall
- 40,000 cars per day travel on Sudley Road (VA Route 234)
- Anchored by Global Food

## FESTIVAL AT MANASSAS ■ MANASSAS, VA