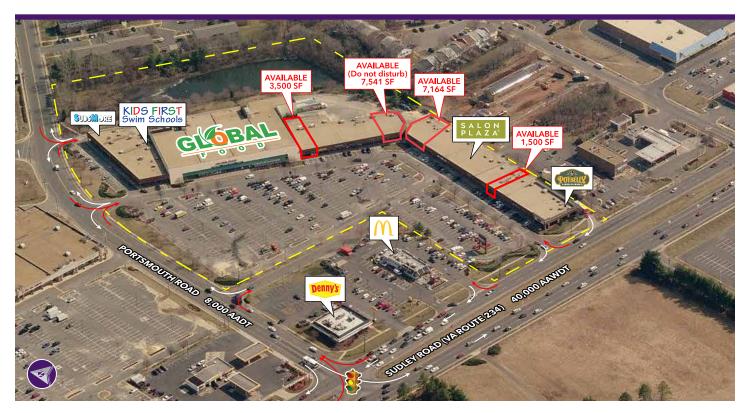

#### **2ND GEN RESTAURANT AVAILABLE**

## **Property Highlights**

- Located in the heart of Manassas retail corridor across from Manassas Mall
- 40,000 cars per day travel on Sudley Road (VA Route 234)
- Anchored by Global Food