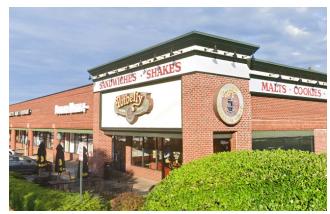

# Festival at Manassas

PORTSMOUTH ROAD & SUDLEY ROAD (VA ROUTE 234) | MANASSAS, VA

## **Property Highlights**

- Located in the heart of Manassas retail corridor across from Manassas Mall
- 40,000 cars per day travel on Sudley Road (VA Route 234)
- Anchored by Global Food