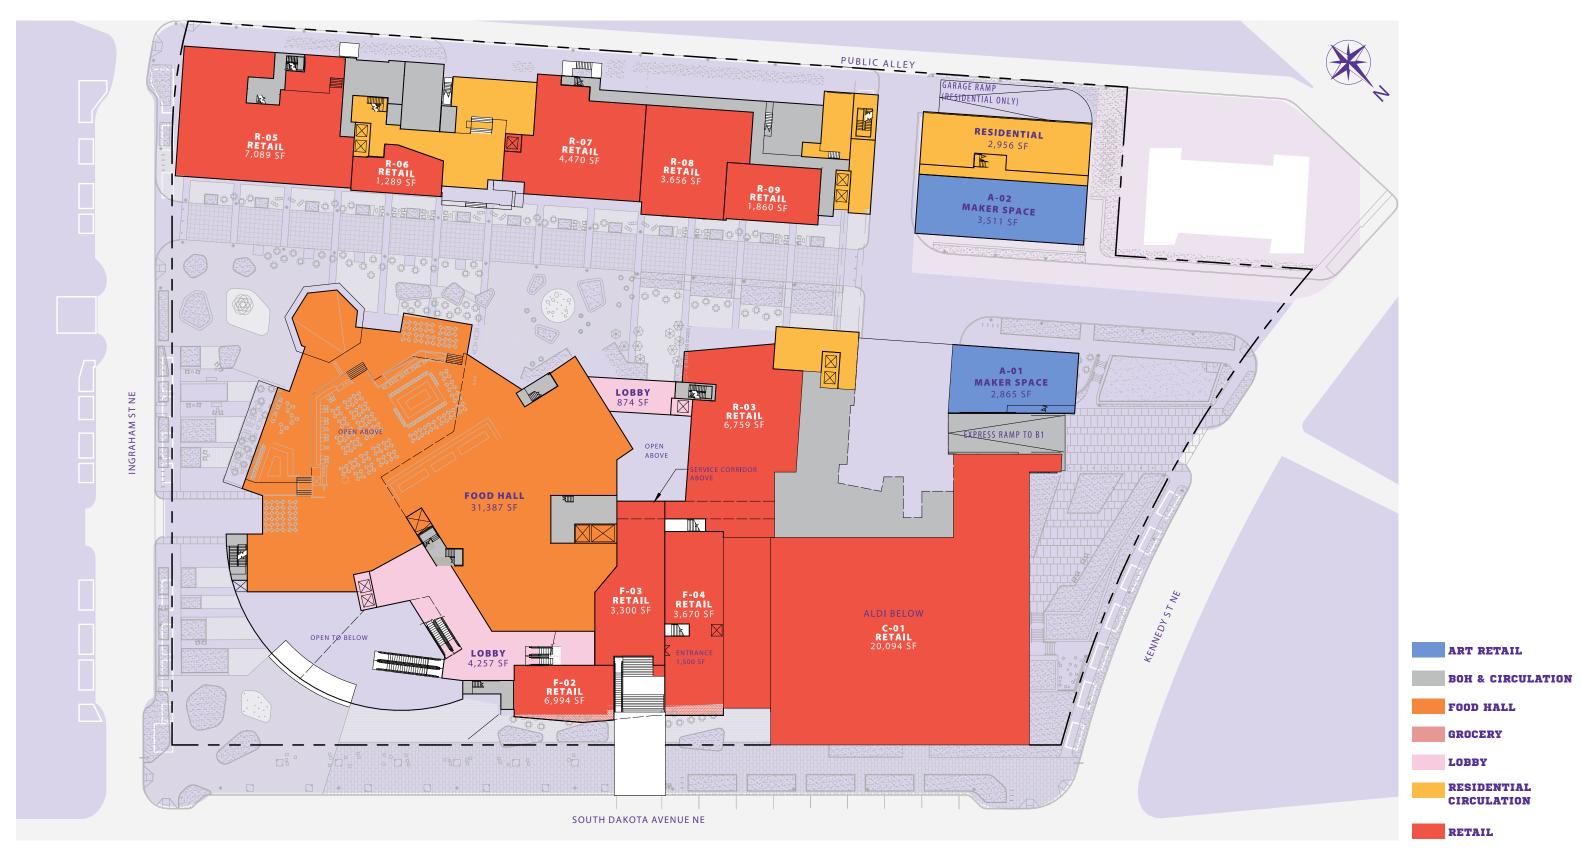

#### RETAIL LEVEL 2 + 3 PLAN

| BUILDING "A" RETAIL AREA |                          |
|--------------------------|--------------------------|
| SPACE #                  | GROSS LEASABLE AREA (SF) |
| A1-A                     | 9,200                    |
| A1-A1                    | 2,898                    |
| A1-A2                    | 1,583                    |
| A1-A3                    | 1,587                    |
| A1-A4                    | 2,029                    |
| A1-B                     | 7,260                    |
| A1-C                     | 6,975                    |
| A1-C1                    | 2,104                    |
| A1-C2                    | 1,554                    |
| A1-C3                    | 2,000                    |
| FITNESS CENTER           | 39,700                   |
| T-MOBILE                 | 2,625                    |
| A2-B1                    | 1,323                    |
| A2-B2                    | 1,044                    |
| A2-B3                    | 1,777                    |
| A2-B4                    | 2,013                    |
| A2-B5                    | 2,657                    |
| A2-C                     | 3,160                    |
| A2-D                     | 1,930                    |
| A2-E                     | 2,850                    |
| ANC                      | 630                      |
| АЗ-А                     | 2,970                    |
| АЗ-В                     | 2,075                    |
| PHASE 1 TOTAL            | 91,418 SF                |