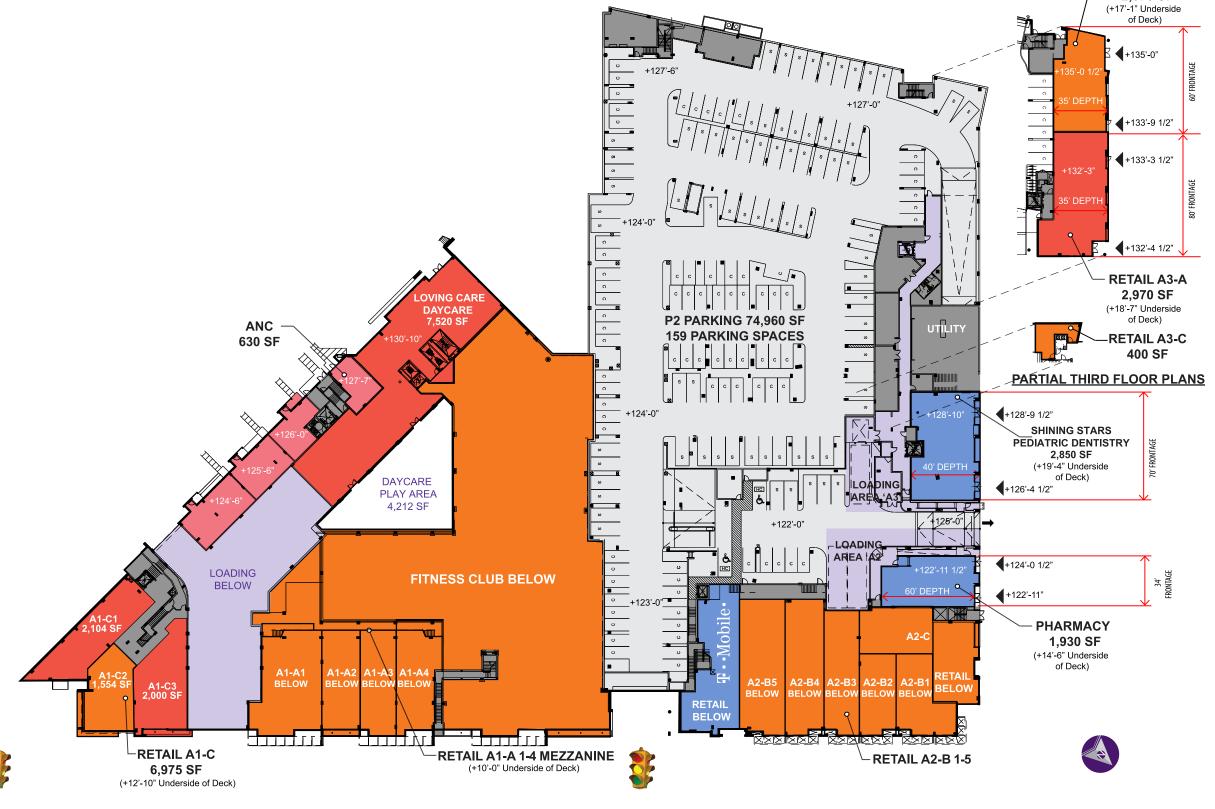

### LEASING PLAN: AVAILABLE SPACE AT THE MODERN (PH1)

INGRAHAM STREET, NE LEVEL - LEVEL 2

#### RETAIL LEVEL 2 + 3 PLAN

| BUILDING "A" RETAIL AREA |                          |
|--------------------------|--------------------------|
| SPACE #                  | GROSS LEASABLE AREA (SF) |
| A1-A                     | 9,200                    |
| A1-A1                    | 2,898                    |
| A1-A2                    | 1,583                    |
| A1-A3                    | 1,587                    |
| A1-A4                    | 2,029                    |
| A1-B                     | 7,260                    |
| A1-C                     | 6,975                    |
| A1-C1                    | 2,104                    |
| A1-C2                    | 1,554                    |
| A1-C3                    | 2,000                    |
| FITNESS CENTER           | 39,700                   |
| T-MOBILE                 | 2,625                    |
| A2-B1                    | 1,323                    |
| A2-B2                    | 1,044                    |
| A2-B3                    | 1,777                    |
| A2-B4                    | 2,013                    |
| A2-B5                    | 2,657                    |
| A2-C                     | 3,160                    |
| A2-D                     | 1,930                    |
| A2-E                     | 2,850                    |
| ANC                      | 630                      |
| АЗ-А                     | 2,970                    |
| АЗ-В                     | 2,075                    |
| PHASE 1 TOTAL            | 91,418 SF                |