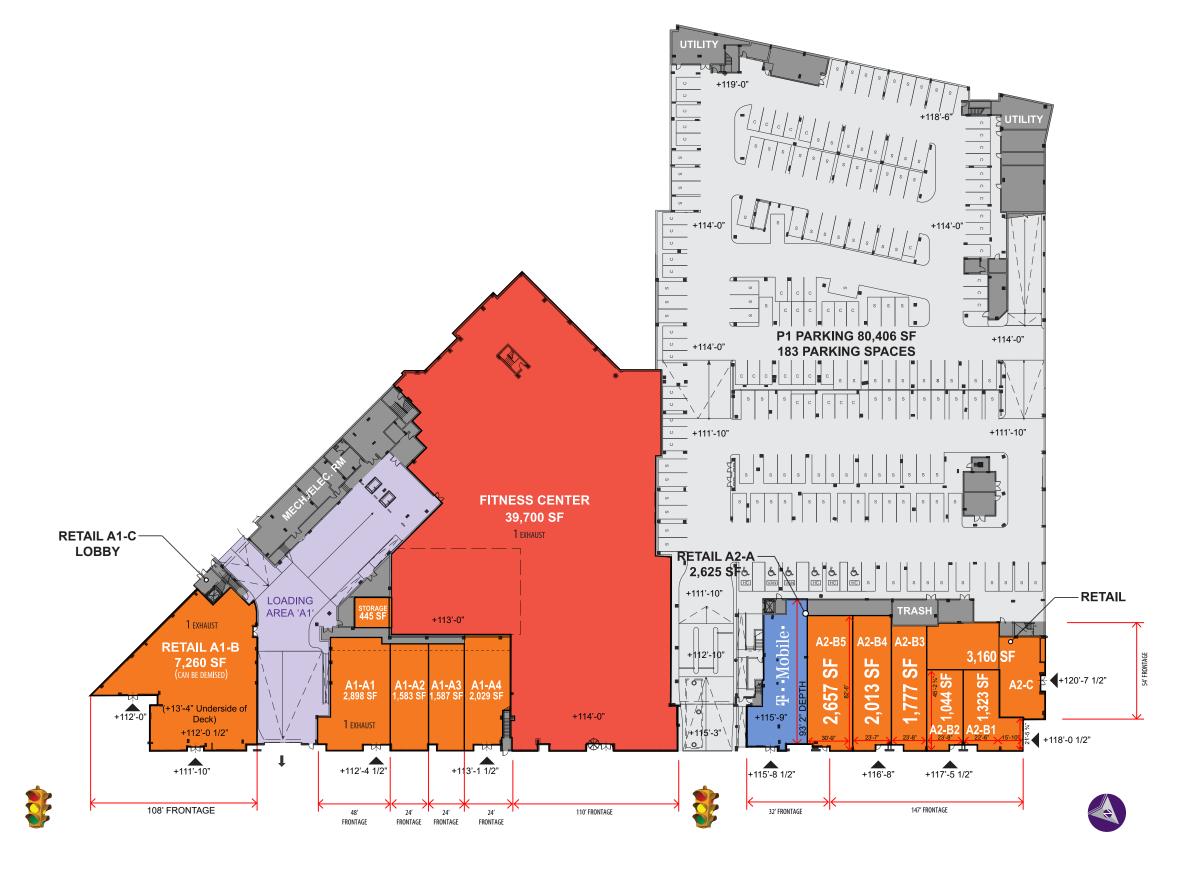

## LEASING PLAN: AVAILABLE SPACE AT THE MODERN (PH1)

SOUTH DAKOTA AVENUE, NE LEVEL — GROUND LEVEL

#### **RETAIL LEVEL 1 PLAN**

| BUILDING "A" RETAIL AREA |                          |
|--------------------------|--------------------------|
| SPACE #                  | GROSS LEASABLE AREA (SF) |
| A1-A                     | 9,200                    |
| A1-A1                    | 2,898                    |
| A1-A2                    | 1,583                    |
| A1-A3                    | 1,587                    |
| A1-A4                    | 2,029                    |
| A1-B                     | 7,260                    |
| A1-C                     | 6,975                    |
| A1-C1                    | 2,104                    |
| A1-C2                    | 1,554                    |
| A1-C3                    | 2,000                    |
| FITNESS CENTER           | 39,700                   |
| T-MOBILE                 | 2,625                    |
| A2-B1                    | 1,323                    |
| A2-B2                    | 1,044                    |
| A2-B3                    | 1,777                    |
| A2-B4                    | 2,013                    |
| A2-B5                    | 2,657                    |
| A2-C                     | 3,160                    |
| A2-D                     | 1,930                    |
| A2-E                     | 2,850                    |
| ANC                      | 630                      |
| A3-A                     | 2,970                    |
| АЗ-В                     | 2,075                    |
| PHASE 1 TOTAL            | 91,418 SF                |