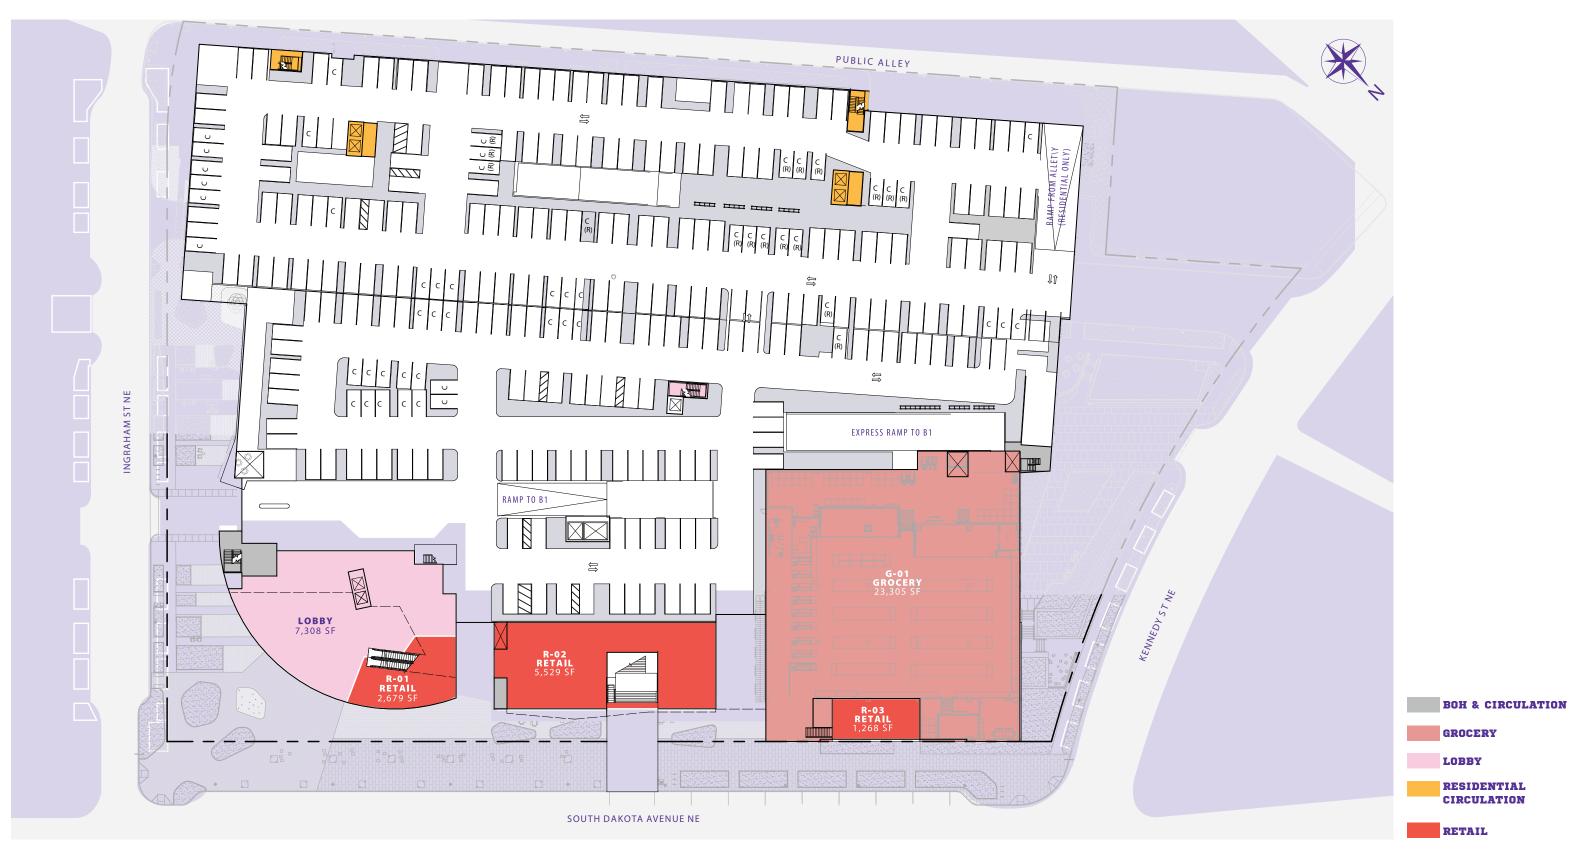

#### **RETAIL LEVEL 1 PLAN**

| BUILDING "A" RETAIL AREA |                          |
|--------------------------|--------------------------|
| SPACE #                  | GROSS LEASABLE AREA (SF) |
| A1-A                     | 9,200                    |
| A1-A1                    | 2,898                    |
| A1-A2                    | 1,583                    |
| A1-A3                    | 1,587                    |
| A1-A4                    | 2,029                    |
| A1-B                     | 7,260                    |
| A1-C                     | 6,975                    |
| A1-C1                    | 2,104                    |
| A1-C2                    | 1,554                    |
| A1-C3                    | 2,000                    |
| FITNESS CENTER           | 39,700                   |
| T-MOBILE                 | 2,625                    |
| A2-B1                    | 1,323                    |
| A2-B2                    | 1,044                    |
| A2-B3                    | 1,777                    |
| A2-B4                    | 2,013                    |
| A2-B5                    | 2,657                    |
| A2-C                     | 3,160                    |
| A2-D                     | 1,930                    |
| A2-E                     | 2,850                    |
| ANC                      | 630                      |
| A3-A                     | 2,970                    |
| АЗ-В                     | 2,075                    |
| PHASE 1 TOTAL            | 91,418 SF                |

# THE MODERN AT ART PLACE

**RETAIL A3-B** 

2,075 SF