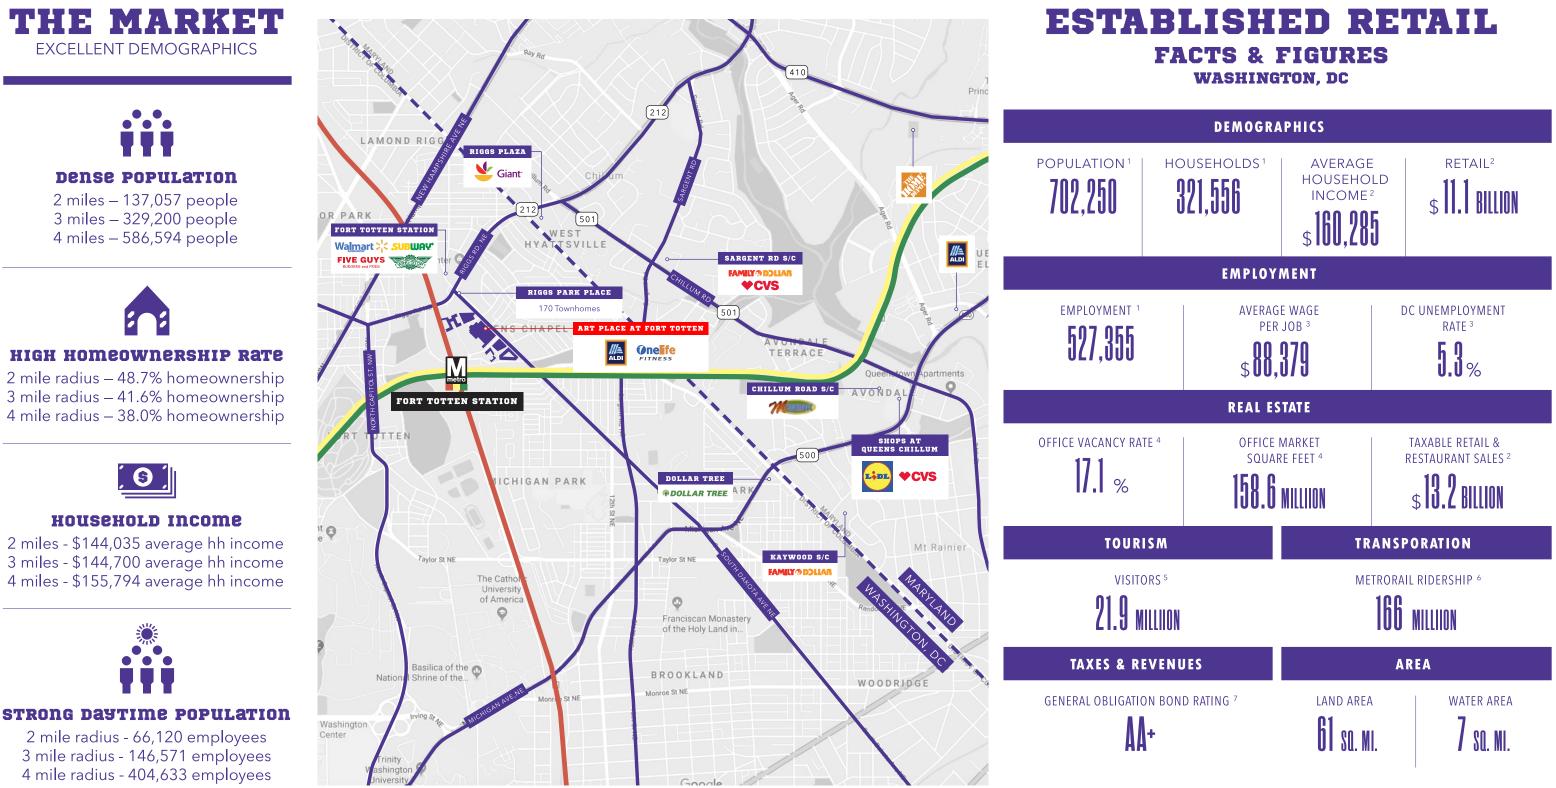

| 4.3 MILES FROM                        |

#### CONVENIENT TO NORTHWEST DC VIA MILITARY ROAD/MISSOURI AVENUE/ RIGGS ROAD



# NEIGHBORHOOD





## **MASTER PLAN**

#### LAYOUT PH1 & PH2





# THE MODERN AT ART PLACE



SOUTH DAKOTA AVENUE



7



# PHASE II SEQUENCING





## PHASE I

#### **VIEW FROM SOUTH DAKOTA AVENUE**





## PHASE I

### VIEW FROM SOUTH DAKOTA AVENUE & INGRAHAM STREET





### ART PLACE AT FORT TOTTEN

12.14

Development By:

1111





For Retail Leasing Information, Please Contact:

#### **David Ward**

240.482.3617 <u>dward@hrretail.com</u>

**Alex Shiel** 

240.482.3601 ashiel@hrretail.com

#### **Edward Crilley**

240.482.3608 ecrilley@hrretail.com

#### BETHESDA, MC

3 Bethesda Metro Center Suite 620 Bethesda, MD 20814 Telephone: 301.656.3030

#### BALTIMORE, MD

2 Hamill Road Suite 348W Baltimore, MD 21210 Telephone: 410.308.0800

Information herein has been obtained from sources believed to be re