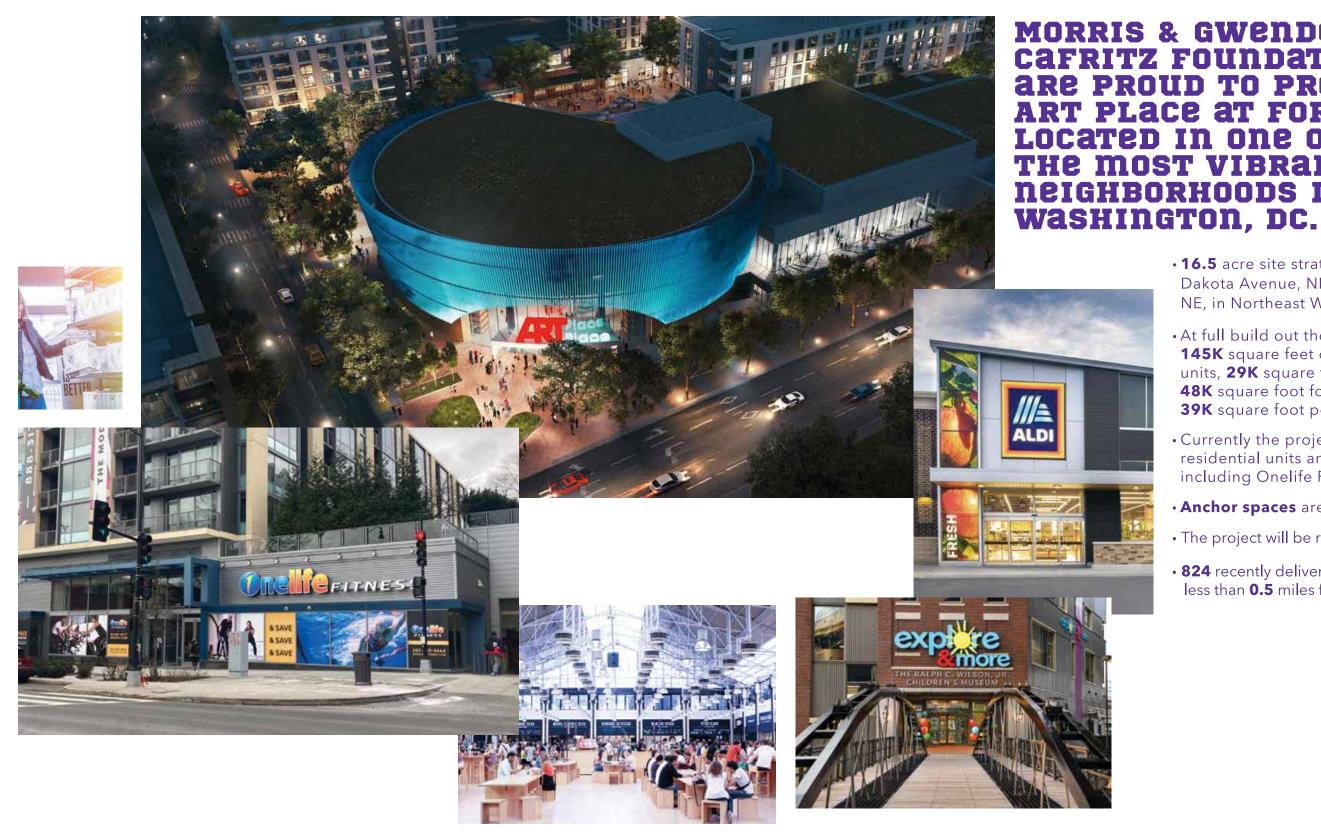

### **MORRIS & GWENDOLYN** CAFRITZ FOUNDATION **are proud to present** ART PLACE AT FORT TOTTEN, LOCATED IN ONE OF THE MOST VIBRANT URBAN **NEIGHBORHOODS IN**

- •16.5 acre site strategically located on South Dakota Avenue, NE, just south of Riggs Road, NE, in Northeast Washington, DC.
- At full build out the project will consist of **145K** square feet of retail, **814** residential units, **29K** square foot children's museum, **48K** square foot food hall & tap room, **39K** square foot performance venue.
- Currently the project consists of **520** multi-family residential units and **93K** square feet of retail including Onelife Fitness.
- Anchor spaces are available with flexible sizes.
- The project will be registered for **LEED ND** certificatio
- 824 recently delivered and planned residential units less than **0.5** miles from project.