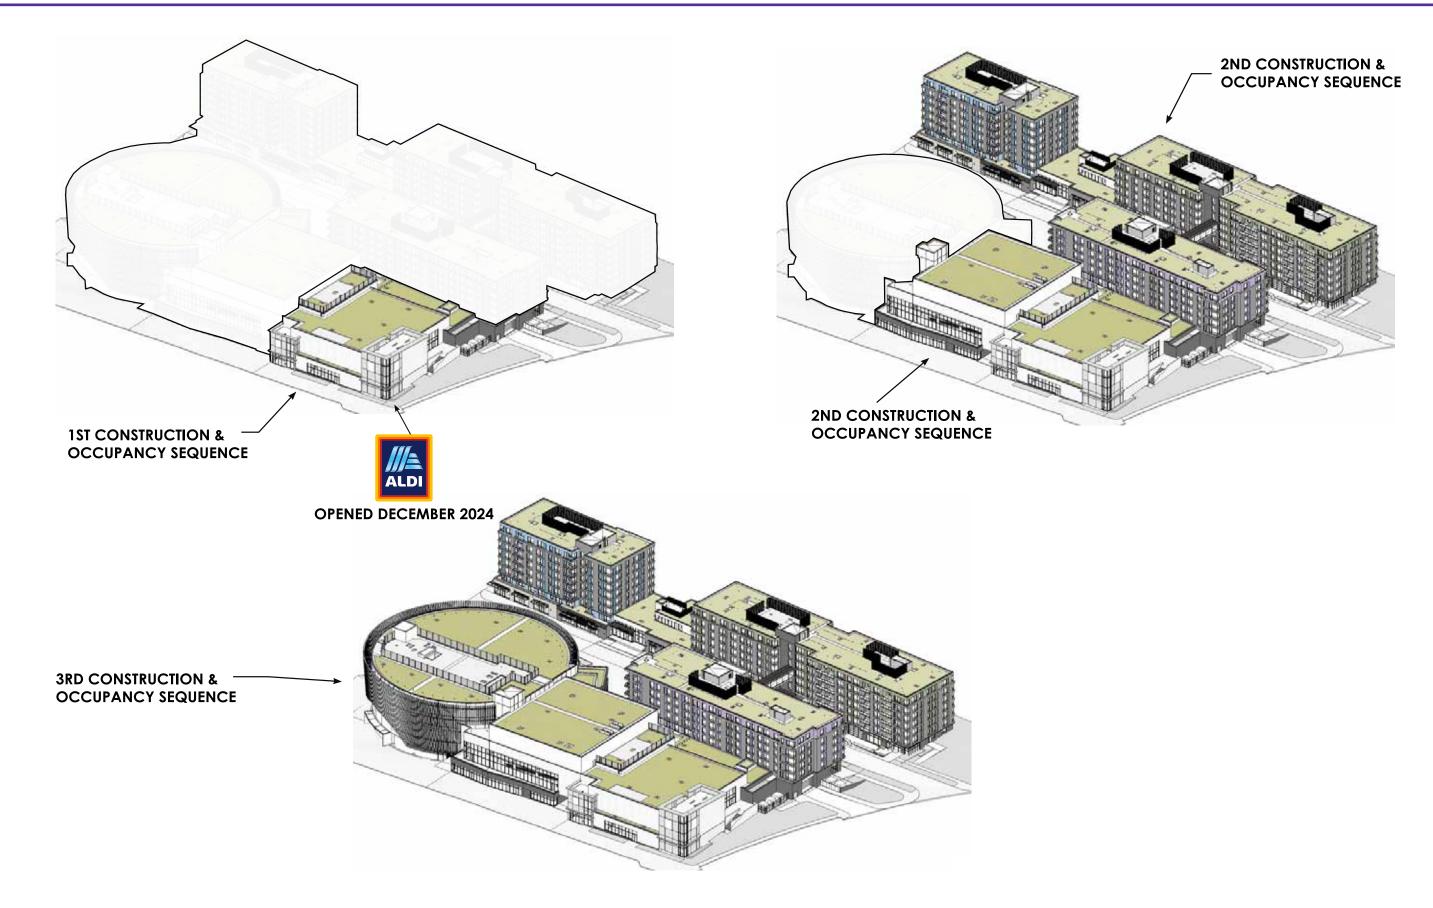

| 4.3 MILES FROM                        |

#### CONVENIENT TO NORTHWEST DC VIA MILITARY ROAD/MISSOURI AVENUE/ RIGGS ROAD



# NEIGHBORHOOD





## **MASTER PLAN**

#### LAYOUT PH1 & PH2





# THE MODERN AT ART PLACE



SOUTH DAKOTA AVENUE



7



# PHASE II SEQUENCING





## PHASE I

#### **VIEW FROM SOUTH DAKOTA AVENUE**





## PHASE I

### VIEW FROM SOUTH DAKOTA AVENUE & INGRAHAM STREET





### ART PLACE AT FORT TOTTEN

12.14

Development By:

1111





For Retail Leasing Information, Please Contact:

#### **David Ward**

240.482.3617 <u>dward@hrretail.com</u>

**Alex Shiel** 

240.482.3601 ashiel@hrretail.com

#### **Edward Crilley**

240.482.3608 ecrilley@hrretail.com

#### BETHESDA, MC

3 Bethesda Metro Center Suite 620 Bethesda, MD 20814 Telephone: 301.656.3030

#### BALTIMORE, MD

2 Hamill Road Suite 348W Baltimore, MD 21210 Telephone: 410.308.0800

Information herein has been obtained from sources believed to be reliable. While we do not doubt its accuracy, we have not verified it and make no guarantee, warranty or representation about it. Ind