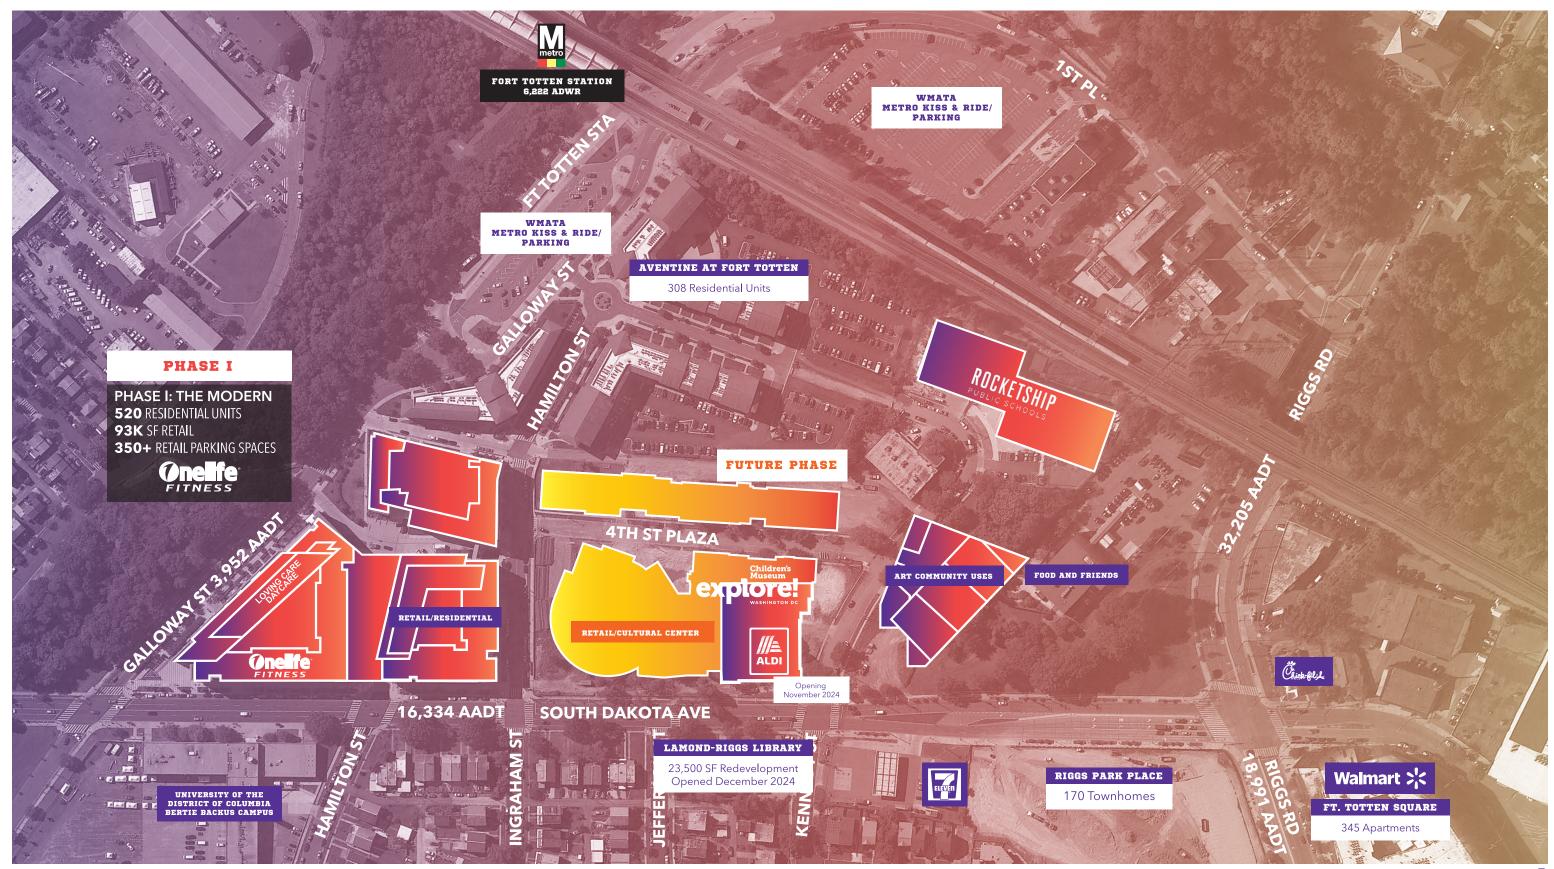

| 4.3 MILES FROM                        |

#### CONVENIENT TO NORTHWEST DC VIA MILITARY ROAD/MISSOURI AVENUE/ RIGGS ROAD



# NEIGHBORHOOD





## **MASTER PLAN**

#### LAYOUT PH1 & PH2





# THE MODERN AT ART PLACE



SOUTH DAKOTA AVENUE



7



# PHASE II SEQUENCING





## PHASE I

#### **VIEW FROM SOUTH DAKOTA AVENUE**





## PHASE I

### VIEW FROM SOUTH DAKOTA AVENUE & INGRAHAM STREET





### ART PLACE AT FORT TOTTEN

12.14

Development By:

1111





For Retail Leasing Information, Please Contact:

#### **David Ward**

240.482.3617 <u>dward@hrretail.com</u>

**Alex Shiel** 

240.482.3601 ashiel@hrretail.com

#### **Edward Crilley**

240.482.3608 ecrilley@hrretail.com

#### BETHESDA, MC

3 Bethesda Metro Center Suite 620 Bethesda, MD 20814 Telephone: 301.656.3030

#### BALTIMORE, MD

2 Hamill Road Suite 348W Baltimore, MD 21210 Telephone: 410.308.0800

Information herein has been obtained from sources believed to be reliable. While we do not doubt its accuracy, we