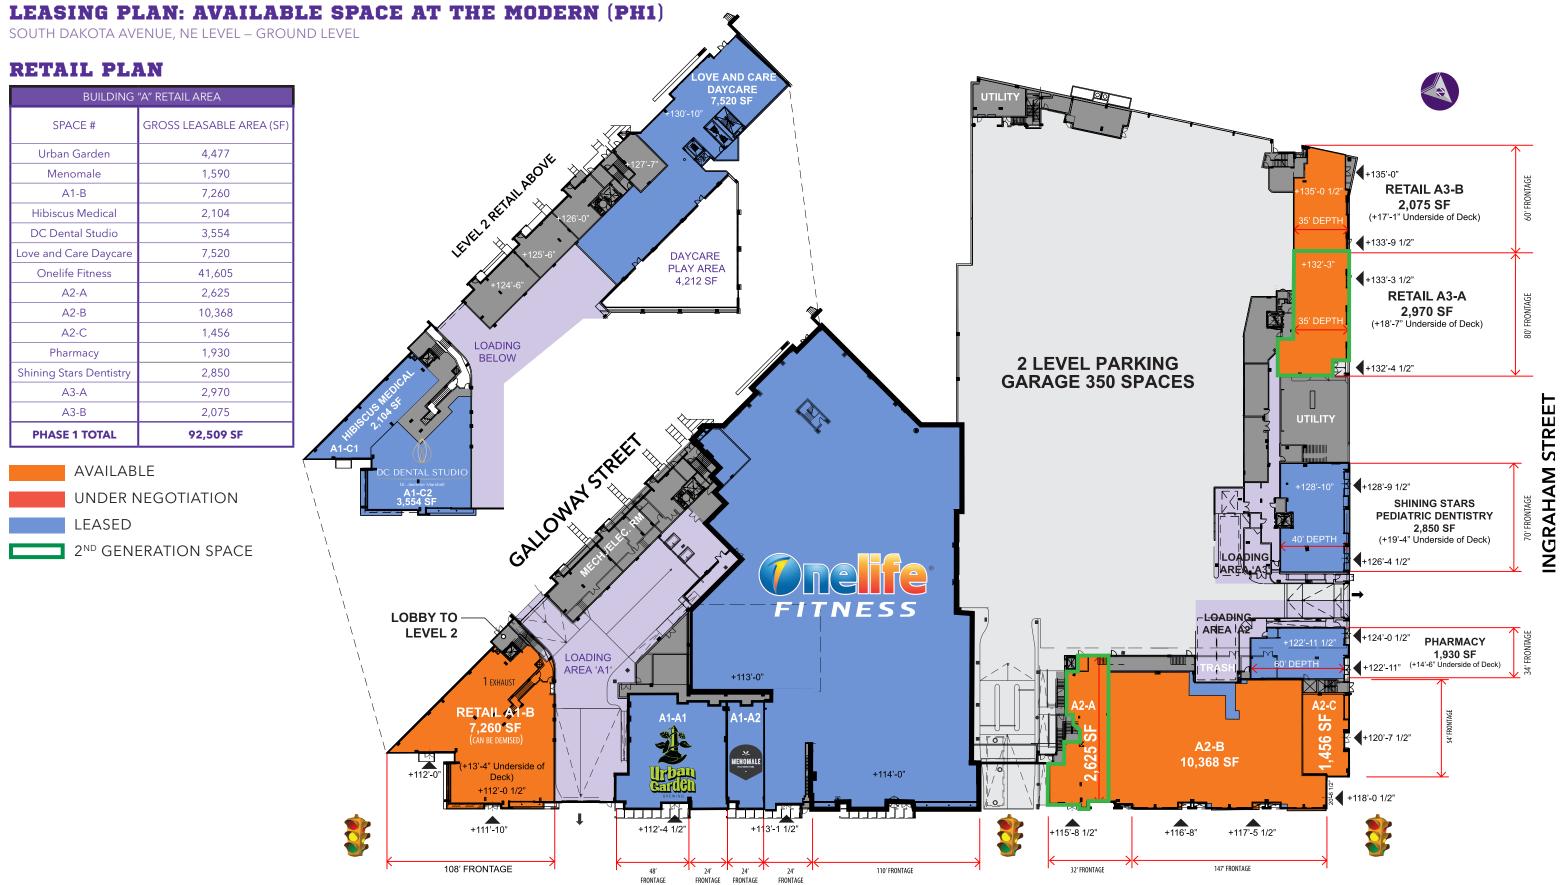

| 4.3 MILES FROM                        |

#### CONVENIENT TO NORTHWEST DC VIA MILITARY ROAD/MISSOURI AVENUE/ RIGGS ROAD



# NEIGHBORHOOD





## **MASTER PLAN**

#### LAYOUT PH1 & PH2





# THE MODERN AT ART PLACE



SOUTH DAKOTA AVENUE



7



# PHASE II SEQUENCING





## PHASE I

#### **VIEW FROM SOUTH DAKOTA AVENUE**





## PHASE I

### VIEW FROM SOUTH DAKOTA AVENUE & INGRAHAM STREET





### ART PLACE AT FORT TOTTEN

12.14

Development By:

1111





For Retail Leasing Information, Please Contact:

#### **David Ward**

240.482.3617 <u>dward@hrretail.com</u>

**Alex Shiel** 

240.482.3601 ashiel@hrretail.com

#### **Edward Crilley**

240.482.3608 ecrilley@hrretail.com

#### BETHESDA, MC

3 Bethesda Metro Center Suite 620 Bethesda, MD 20814 Telephone: 301.656.3030

#### BALTIMORE, MD

2 Hamill Road Suite 348W Baltimore, MD 21210 Telephone: 410.308.0800

Information herein has been obtained from sources believed to be reliable. While we do not doubt its accuracy, we have not verified it and make n