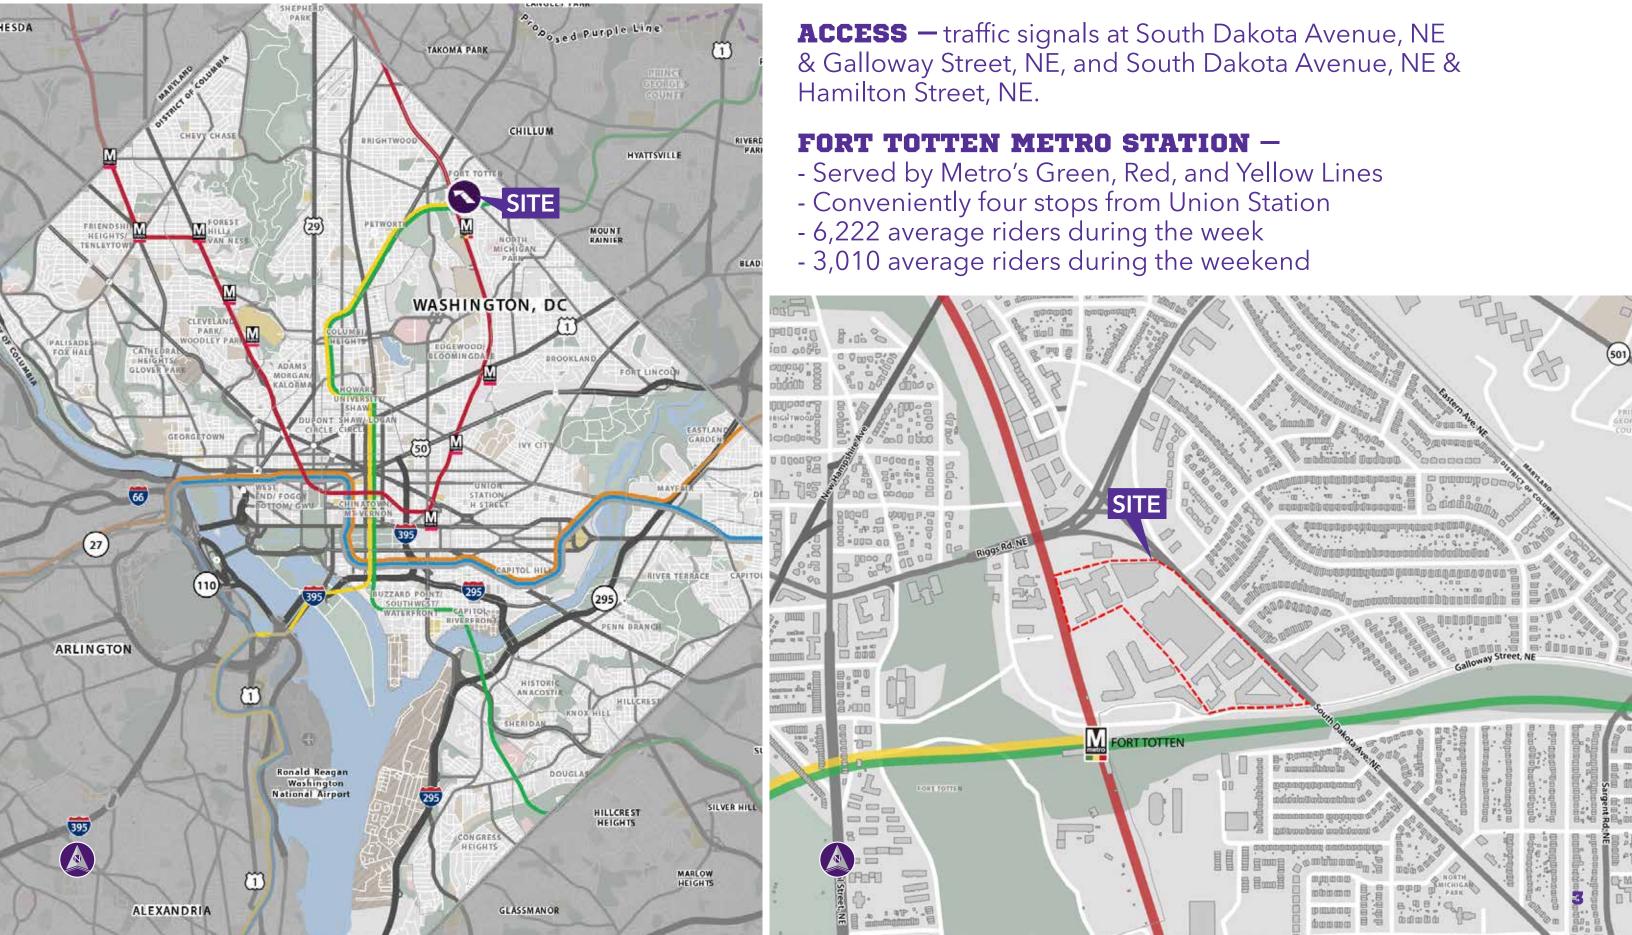

### CONVENIENT TO NEIGHBORING ACTIVITY CENTERS

| <u>1.4 MILES FROM</u>                                                                                                                                                                                                                                                                                                                                                                                                                                                                                                                                                                                                                                                                                                                                                                                                                                                                                                                                                                                                                                                                                                                                                                                                                                                                                                                                                                                                                                                                                                                                                                                                                                                                                                                                                                                                                                                                                                                                                                                                                                                                                                         | <u>1.7 MILES FROM</u>                 |
|-------------------------------------------------------------------------------------------------------------------------------------------------------------------------------------------------------------------------------------------------------------------------------------------------------------------------------------------------------------------------------------------------------------------------------------------------------------------------------------------------------------------------------------------------------------------------------------------------------------------------------------------------------------------------------------------------------------------------------------------------------------------------------------------------------------------------------------------------------------------------------------------------------------------------------------------------------------------------------------------------------------------------------------------------------------------------------------------------------------------------------------------------------------------------------------------------------------------------------------------------------------------------------------------------------------------------------------------------------------------------------------------------------------------------------------------------------------------------------------------------------------------------------------------------------------------------------------------------------------------------------------------------------------------------------------------------------------------------------------------------------------------------------------------------------------------------------------------------------------------------------------------------------------------------------------------------------------------------------------------------------------------------------------------------------------------------------------------------------------------------------|---------------------------------------|
| THE CATHOLIC<br>UNIVERSITY<br>OF AMERICA                                                                                                                                                                                                                                                                                                                                                                                                                                                                                                                                                                                                                                                                                                                                                                                                                                                                                                                                                                                                                                                                                                                                                                                                                                                                                                                                                                                                                                                                                                                                                                                                                                                                                                                                                                                                                                                                                                                                                                                                                                                                                      | MedStar Washington<br>Hospital Center |
| 2.25 MILES FROM                                                                                                                                                                                                                                                                                                                                                                                                                                                                                                                                                                                                                                                                                                                                                                                                                                                                                                                                                                                                                                                                                                                                                                                                                                                                                                                                                                                                                                                                                                                                                                                                                                                                                                                                                                                                                                                                                                                                                                                                                                                                                                               | 2.4 MILES FROM                        |
| THE MALL AT<br>RINCE GEORGES                                                                                                                                                                                                                                                                                                                                                                                                                                                                                                                                                                                                                                                                                                                                                                                                                                                                                                                                                                                                                                                                                                                                                                                                                                                                                                                                                                                                                                                                                                                                                                                                                                                                                                                                                                                                                                                                                                                                                                                                                                                                                                  | COLUMBIA HEIGHTS<br>DC USA            |
| 3.4 MILES FROM                                                                                                                                                                                                                                                                                                                                                                                                                                                                                                                                                                                                                                                                                                                                                                                                                                                                                                                                                                                                                                                                                                                                                                                                                                                                                                                                                                                                                                                                                                                                                                                                                                                                                                                                                                                                                                                                                                                                                                                                                                                                                                                | <u>3.75 MILES FROM</u>                |
| A CONTRACTOR OF | UNION<br>STATION<br>WASHINGTON D.C.   |
|                                                                                                                                                                                                                                                                                                                                                                                                                                                                                                                                                                                                                                                                                                                                                                                                                                                                                                                                                                                                                                                                                                                                                                                                                                                                                                                                                                                                                                                                                                                                                                                                                                                                                                                                                                                                                                                                                                                                                                                                                                                                                                                               |                                       |
| 3.75 MILES FROM                                                                                                                                                                                                                                                                                                                                                                                                                                                                                                                                                                                                                                                                                                                                                                                                                                                                                                                                                                                                                                                                                                                                                                                                                                                                                                                                                                                                                                                                                                                                                                                                                                                                                                                                                                                                                                                                                                                                                                                                                                                                                                               | 4.3 MILES FROM                        |

#### CONVENIENT TO NORTHWEST DC VIA MILITARY ROAD/MISSOURI AVENUE/ RIGGS ROAD