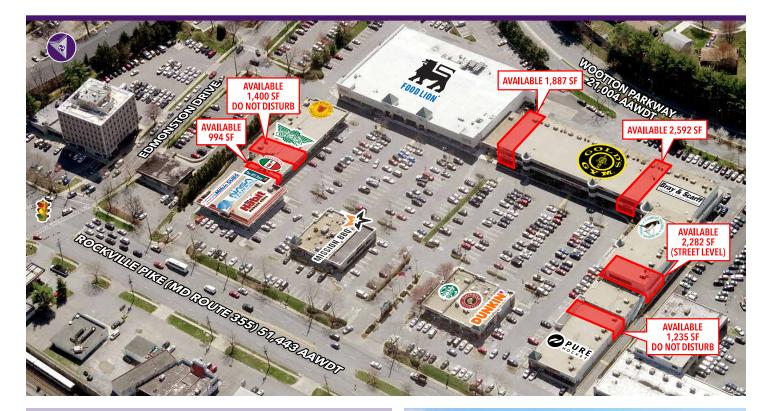

Information herein has been obtained from sources believed to be reliable. While we do not doubt its accuracy, we have not verified it and make no guarantee, warranty or representation about it. Independent confirmation of its accuracy and completeness is your responsibility. H&R Retail, Inc.



## Wintergreen Plaza

ROCKVILLE, MD 20852

## **MULTIPLE SPACES AVAILABLE**



## **Property Highlights**

- Excellent visibility from Rockville Pike with 51,433 cars per day
- Direct access to Wootton Parkway
- Co-tenants include:















|                    | 1 Mile    | 3 Mile    | 5 Mile    |
|--------------------|-----------|-----------|-----------|
| Population         | 18,100    | 118,812   | 332,361   |
| Average HH Income  | \$142,807 | \$179,751 | \$181,104 |
| Daytime Population | 20,126    | 148,424   | 359,403   |

## Please Contact

| <b>Bradley Buslik</b> | Alex Shiel           |
|-----------------------|----------------------|
| 240.482.3609 (direct) | 240.482.3601 (direct |
| 301.656.3030 (office) | 301.656.3030 (office |
| bbuslik@hrretail.com  | ashiel@hrretail.com  |



www.hrretail.com

WASHINGTON, DC