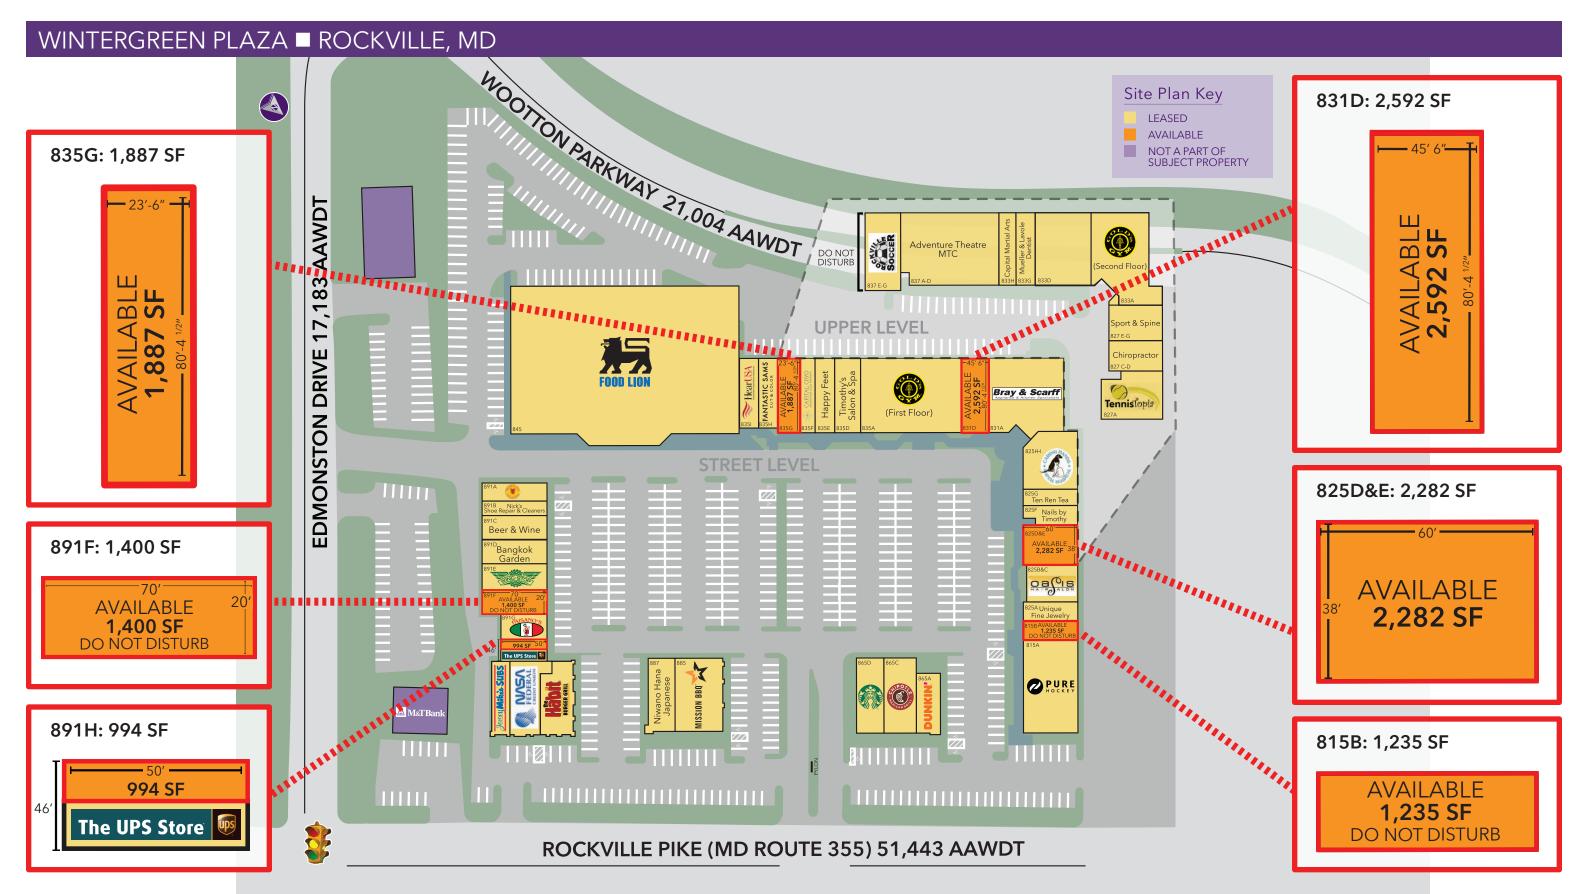

**MULTIPLE SPACES AVAILABLE**



## **Property Highlights**

- Excellent visibility from Rockville Pike with 51,433 cars per day
- Direct access to Wootton Parkway
- Co-tenants include:















|                    | 1 Mile    | 3 Mile    | 5 Mile    |
|--------------------|-----------|-----------|-----------|
| Population         | 18,100    | 118,812   | 332,361   |
| Average HH Income  | \$142,807 | \$179,751 | \$181,104 |
| Daytime Population | 20,126    | 148,424   | 359,403   |

## Please Contact

| <b>Bradley Buslik</b> | Alex Shiel           |
|-----------------------|----------------------|
| 240.482.3609 (direct) | 240.482.3601 (direct |
| 301.656.3030 (office) | 301.656.3030 (office |
| bbuslik@hrretail.com  | ashiel@hrretail.com  |



www.hrretail.com

WASHINGTON, DC