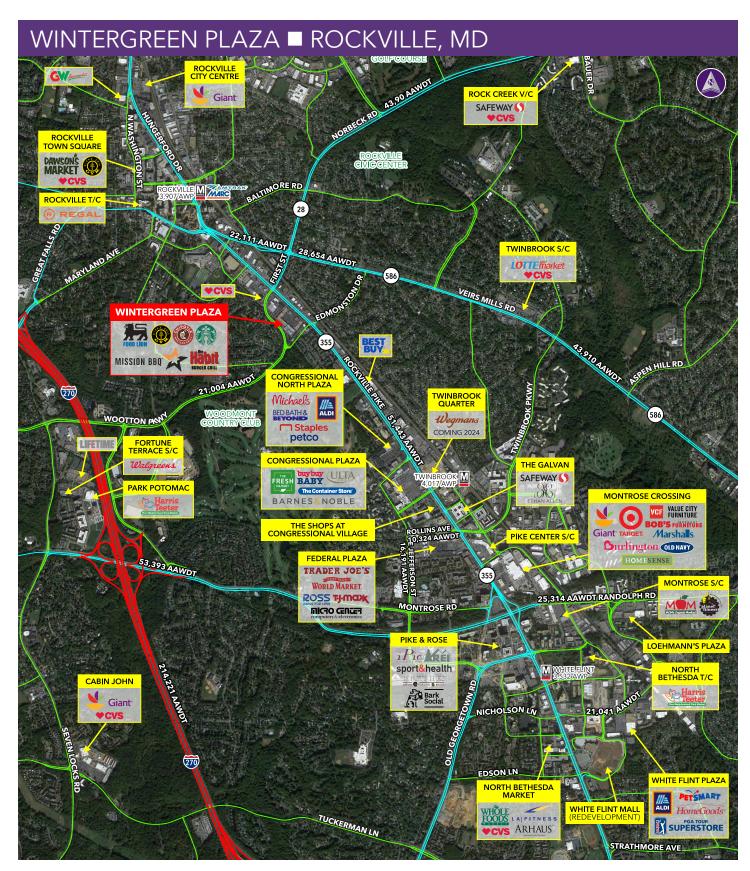

## **Property Highlights**

- Excellent visibility from Rockville Pike with 51,433 cars per day
- Direct access to Wootton Parkway
- Co-tenants include:

|                    | 1 Mile    | 3 Mile    | 5 Mile    |
|--------------------|-----------|-----------|-----------|
| Population         | 18,100    | 118,812   | 332,361   |
| Average HH Income  | \$142,807 | \$179,751 | \$181,104 |
| Daytime Population | 20,126    | 148,424   | 359,403   |