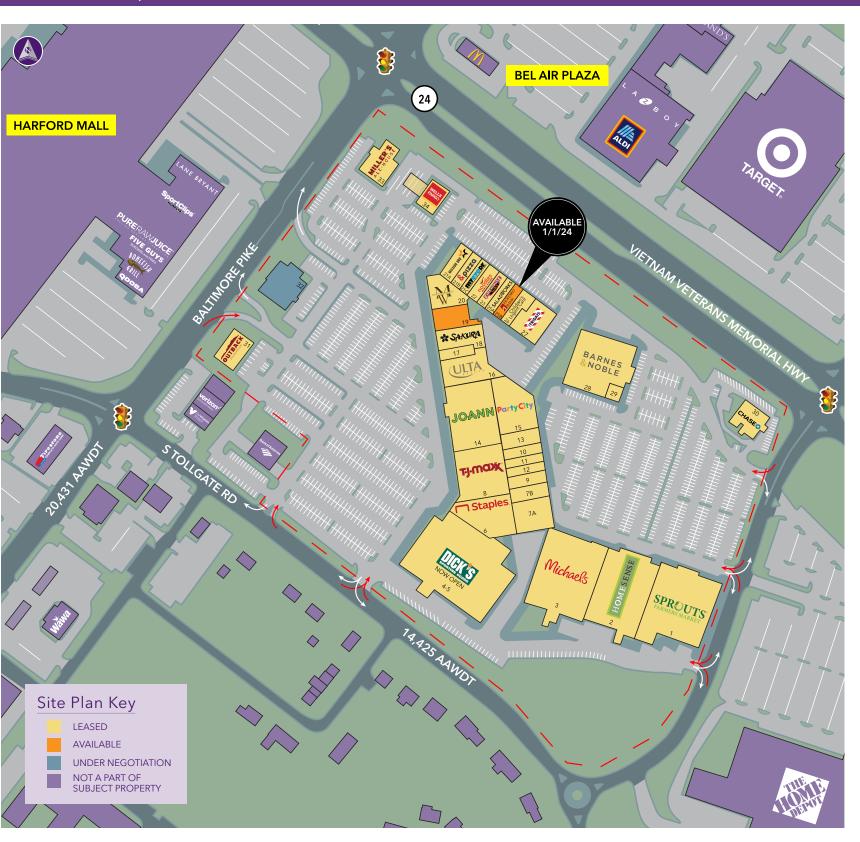

## TOLLGATE MARKETPLACE ■ BEL AIR, MD

|         | I                                 |                          |
|---------|-----------------------------------|--------------------------|
| Space # | Tenant Name                       | Gross Floor<br>Area (SF) |
| 1       | Sprouts                           | 33,069                   |
| 2       | Home Sense                        | 30,000                   |
| 3       | Michaels                          | 35,000                   |
| 4-5     | Dick's Sporting Goods             | 44,682                   |
| 6       | Staples                           | 20,285                   |
| 7A      | Pet Supplies Plus                 | 9,428                    |
| 7B      | Club Pilates                      | 2,110                    |
| 8       | TJ Maxx                           | 27,769                   |
| 9       | Removery                          | 1,680                    |
| 10      | uBreakiFix                        | 1,230                    |
| 11      | Sally Beauty Supply               | 1,600                    |
| 12      | Great Clips                       | 1,230                    |
| 13      | Only Nails                        | 3,900                    |
| 14      | Jo-Ann                            | 46,000                   |
| 15      | Party City                        | 14,351                   |
| 16      | Ulta                              | 10,990                   |
| 17      | Hair Cuttery                      | 2,365                    |
| 18      | Sakura Japanese                   | 5,380                    |
| 19      | AVAILABLE                         | 7,116                    |
| 20      | Men's Wearhouse                   | 6,906                    |
| 21A     | Mission BBQ                       | 4,026                    |
| 21B     | &pizza                            | 2,300                    |
| 21C     | myeyedr.                          | 2,086                    |
| 22      | Noodles & Company                 | 3,000                    |
| 23      | Firehouse Subs                    | 3,000                    |
| 25A     | Saladworks                        | 2,047                    |
| 25B     | Howard Bank<br>(AVAILABLE 1/1/24) | 2,913                    |
| 26      | Children's Urgent Care            | 3,500                    |
| 27      | TGI Friday's                      | 7,041                    |
| 28      | Barnes & Noble                    | 23,115                   |
| 29      | Gong Cha Tea & Coffee             | 1,200                    |
| 30      | Chase Bank                        | 5,200                    |
| 31      | Outback Steakhouse                | 6,200                    |
| 32      | UNDER NEGOTIATION                 | 8,356                    |
| 33      | Miller's Ale House                | 6,360                    |
| 34      | Wells Fargo                       | 4,044                    |
|         | TOTAL                             | 389,343                  |
|         |                                   |                          |