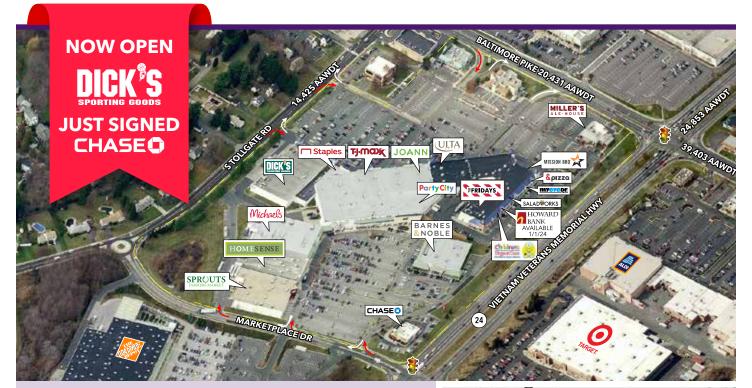

# Tollgate Marketplace

615 BALTIMORE PIKE | BEL AIR, MD 21014

### **Property Highlights**

- Steady consumer traffic driven by a strong tenant mix including seven national anchors
- Proven retail destination in one of the region's strongest retail markets
- Located at the heavily trafficked main intersection (84,687 AAWDT) of Baltimore Pike (U.S. Route 1) and Vietnam Veterans Memorial Highway (U.S. Route 24) with direct visibility to the shopping center
- Newly renovated center including upgraded façade
- Located at the best intersection in the market with multiple access points