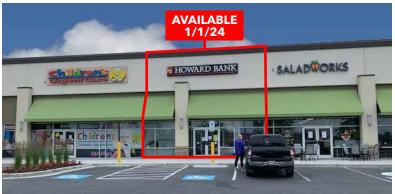

## TOLLGATE MARKETPLACE ■ BEL AIR, MD

|         | I                                 |                          |
|---------|-----------------------------------|--------------------------|
| Space # | Tenant Name                       | Gross Floor<br>Area (SF) |
| 1       | Sprouts                           | 33,069                   |
| 2       | Home Sense                        | 30,000                   |
| 3       | Michaels                          | 35,000                   |
| 4-5     | Dick's Sporting Goods             | 44,682                   |
| 6       | Staples                           | 20,285                   |
| 7A      | Pet Supplies Plus                 | 9,428                    |
| 7B      | Club Pilates                      | 2,110                    |
| 8       | TJ Maxx                           | 27,769                   |
| 9       | Removery                          | 1,680                    |
| 10      | uBreakiFix                        | 1,230                    |
| 11      | Sally Beauty Supply               | 1,600                    |
| 12      | Great Clips                       | 1,230                    |
| 13      | Only Nails                        | 3,900                    |
| 14      | Jo-Ann                            | 46,000                   |
| 15      | Party City                        | 14,351                   |
| 16      | Ulta                              | 10,990                   |
| 17      | Hair Cuttery                      | 2,365                    |
| 18      | Sakura Japanese                   | 5,380                    |
| 19      | AVAILABLE                         | 7,116                    |
| 20      | Men's Wearhouse                   | 6,906                    |
| 21A     | Mission BBQ                       | 4,026                    |
| 21B     | &pizza                            | 2,300                    |
| 21C     | myeyedr.                          | 2,086                    |
| 22      | Noodles & Company                 | 3,000                    |
| 23      | Firehouse Subs                    | 3,000                    |
| 25A     | Saladworks                        | 2,047                    |
| 25B     | Howard Bank<br>(AVAILABLE 1/1/24) | 2,913                    |
| 26      | Children's Urgent Care            | 3,500                    |
| 27      | TGI Friday's                      | 7,041                    |
| 28      | Barnes & Noble                    | 23,115                   |
| 29      | Gong Cha Tea & Coffee             | 1,200                    |
| 30      | Chase Bank                        | 5,200                    |
| 31      | Outback Steakhouse                | 6,200                    |
| 32      | UNDER NEGOTIATION                 | 8,356                    |
| 33      | Miller's Ale House                | 6,360                    |
| 34      | Wells Fargo                       | 4,044                    |
|         | TOTAL                             | 389,343                  |
|         |                                   |                          |