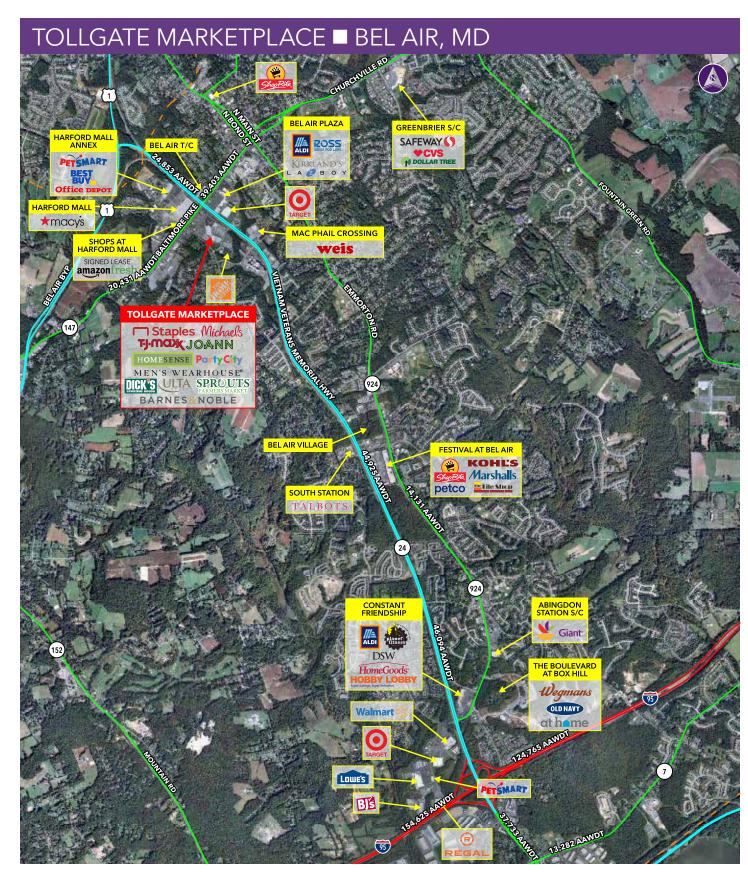

# Tollgate Marketplace

615 BALTIMORE PIKE | BEL AIR, MD 21014

### **Property Highlights**

- Steady consumer traffic driven by a strong tenant mix including seven national anchors
- Proven retail destination in one of the region's strongest retail markets
- Located at the heavily trafficked main intersection (84,687 AAWDT) of Baltimore Pike (U.S. Route 1) and Vietnam Veterans Memorial Highway (U.S. Route 24) with direct visibility to the shopping center
- Newly renovated center including upgraded façade
- Located at the best intersection in the market with multiple access points