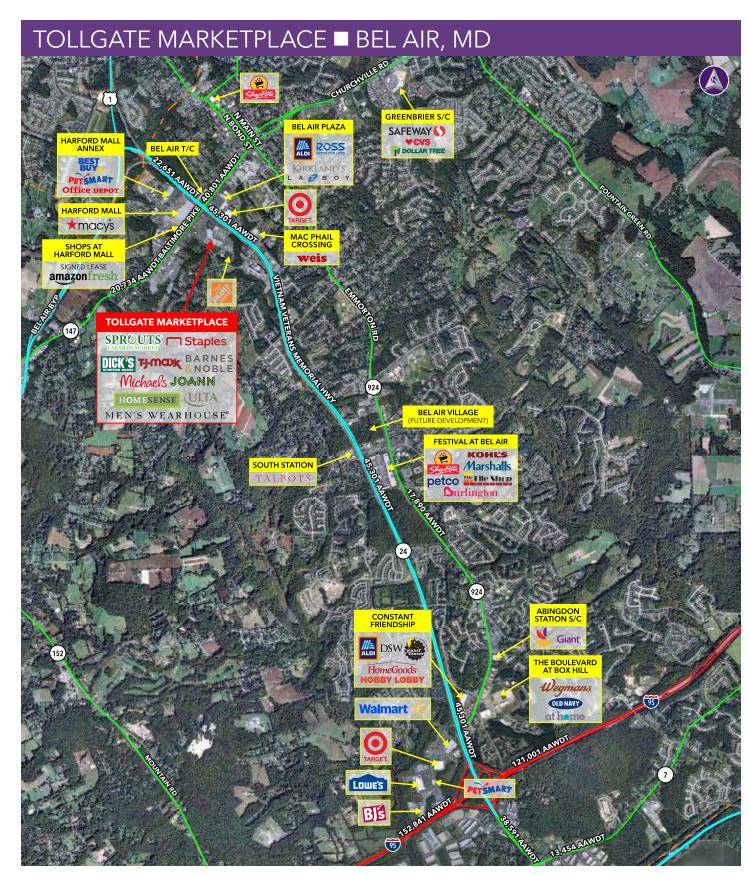

### **Property Highlights**

- Steady consumer traffic driven by a strong tenant mix including seven national anchors
- Proven retail destination in one of the region's strongest retail markets
- Located at the heavily trafficked main intersection (108,753) AAWDT) of Baltimore Pike (U.S. Route 1) and Vietnam Veterans Memorial Highway (U.S. Route 24) with direct visibility to the shopping center
- Newly renovated center including upgraded façade
- Located at the best intersection in the market with multiple access points