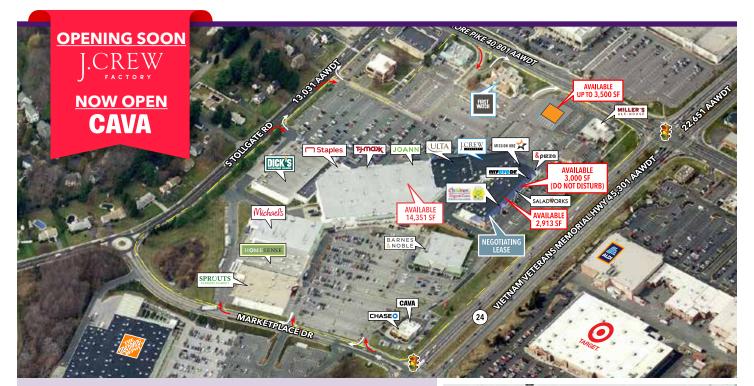

# Tollgate Marketplace

615 BALTIMORE PIKE | BEL AIR, MD 21014

2,913 - 14,351 SF SPACES AVAILABLE

## TOLLGATE MARKETPLACE ■ BEL AIR, MD

|              | _                             | Gross Floor |
|--------------|-------------------------------|-------------|
| Space #      | Tenant Name                   | Area (SF)   |
| 1            | Sprouts                       | 33,069      |
| 2            | Home Sense                    | 30,000      |
| 3            | Michaels                      | 35,000      |
| 4-5          | Dick's Sporting Goods         | 44,682      |
| 6            | Staples                       | 20,285      |
| 7A           | Pet Supplies Plus             | 9,428       |
| 7B           | Club Pilates                  | 2,110       |
| 8            | TJ Maxx                       | 27,769      |
| 9            | Removery                      | 1,680       |
| 10           | uBreakiFix                    | 1,230       |
| 11           | Sally Beauty Supply           | 1,600       |
| 12           | Great Clips                   | 1,230       |
| 13           | Only Nails                    | 3,900       |
| 14           | Jo-Ann                        | 46,000      |
| 15           | AVAILABLE                     | 14,351      |
| 16           | Ulta                          | 10,990      |
| 17           | Hair Cuttery                  | 2,365       |
| 18           | Sakura Japanese               | 5,380       |
| 19           | J Crew Factory                | 7,116       |
| 20           | Men's Wearhouse               | 6,906       |
| 21A          | Mission BBQ                   | 4,026       |
| 21B          | &pizza                        | 2,300       |
| 21C          | myeyedr.                      | 2,086       |
| 22           | Noodles & Company             | 3,000       |
| 23           | AVAILABLE<br>(DO NOT DISTURB) | 3,000       |
| 25A          | Saladworks                    | 2,047       |
| 25B          | AVAILABLE                     | 2,913       |
| 26           | Children's Urgent Care        | 3,500       |
| 27           | NEGOTIATING LEASE             | 7,041       |
| 28           | Barnes & Noble                | 23,115      |
| 29           | Gong Cha Tea & Coffee         | 1,200       |
| 30A          | Cava                          | 2,070       |
| 30B          | Chase Bank                    | 3,130       |
| 31           | Outback Steakhouse            | 6,200       |
| 32           | First Watch                   | 8,356       |
| 33           | Miller's Ale House            | 6,360       |
| 34           | Wells Fargo                   | 4,044       |
| 35 AVAILABLE |                               | 3,500       |
| TOTAL        |                               | 392,979     |