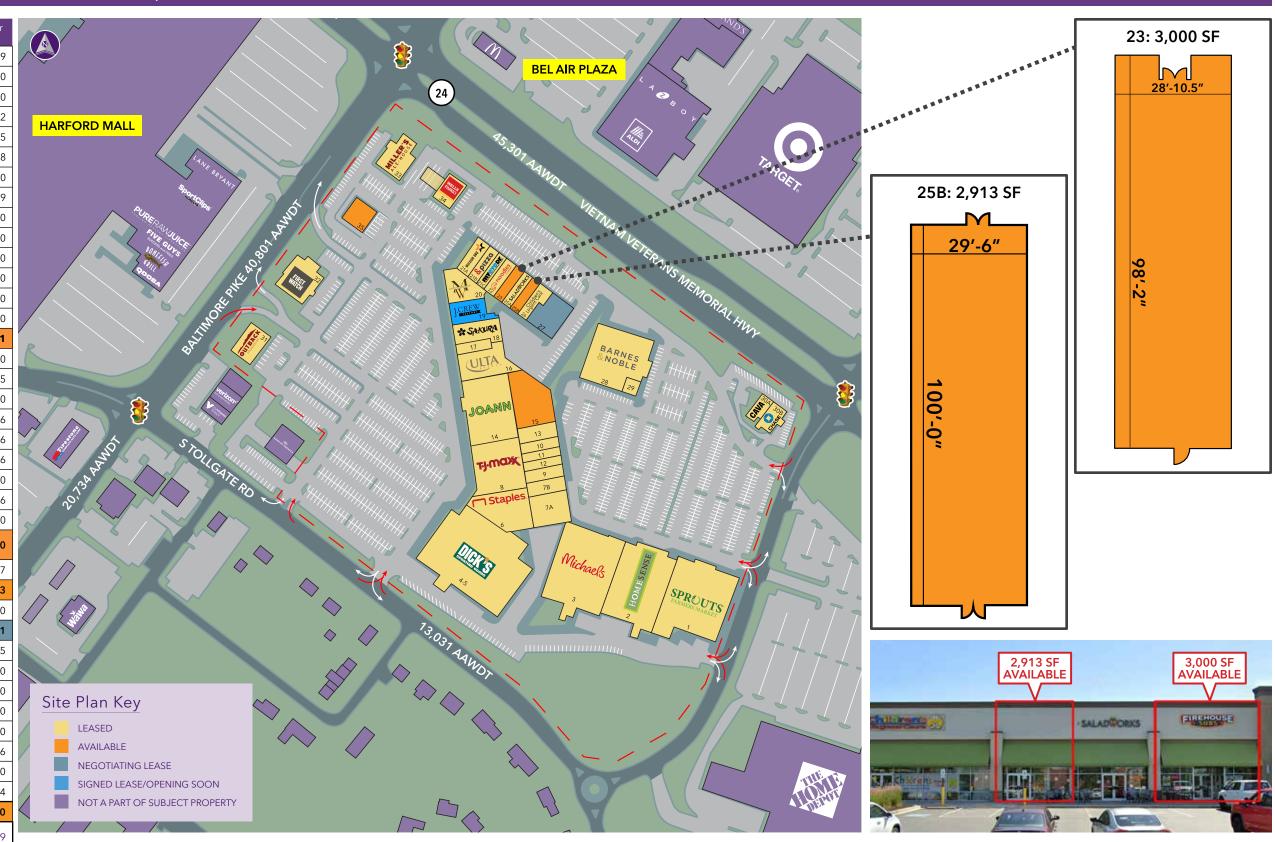

# Tollgate Marketplace

615 BALTIMORE PIKE | BEL AIR, MD 21014

2,913 - 14,351 SF SPACES AVAILABLE

## TOLLGATE MARKETPLACE ■ BEL AIR, MD

|              | _                             | Gross Floor |
|--------------|-------------------------------|-------------|
| Space #      | Tenant Name                   | Area (SF)   |
| 1            | Sprouts                       | 33,069      |
| 2            | Home Sense                    | 30,000      |
| 3            | Michaels                      | 35,000      |
| 4-5          | Dick's Sporting Goods         | 44,682      |
| 6            | Staples                       | 20,285      |
| 7A           | Pet Supplies Plus             | 9,428       |
| 7B           | Club Pilates                  | 2,110       |
| 8            | TJ Maxx                       | 27,769      |
| 9            | Removery                      | 1,680       |
| 10           | uBreakiFix                    | 1,230       |
| 11           | Sally Beauty Supply           | 1,600       |
| 12           | Great Clips                   | 1,230       |
| 13           | Only Nails                    | 3,900       |
| 14           | Jo-Ann                        | 46,000      |
| 15           | AVAILABLE                     | 14,351      |
| 16           | Ulta                          | 10,990      |
| 17           | Hair Cuttery                  | 2,365       |
| 18           | Sakura Japanese               | 5,380       |
| 19           | J Crew Factory                | 7,116       |
| 20           | Men's Wearhouse               | 6,906       |
| 21A          | Mission BBQ                   | 4,026       |
| 21B          | &pizza                        | 2,300       |
| 21C          | myeyedr.                      | 2,086       |
| 22           | Noodles & Company             | 3,000       |
| 23           | AVAILABLE<br>(DO NOT DISTURB) | 3,000       |
| 25A          | Saladworks                    | 2,047       |
| 25B          | AVAILABLE                     | 2,913       |
| 26           | Children's Urgent Care        | 3,500       |
| 27           | NEGOTIATING LEASE             | 7,041       |
| 28           | Barnes & Noble                | 23,115      |
| 29           | Gong Cha Tea & Coffee         | 1,200       |
| 30A          | Cava                          | 2,070       |
| 30B          | Chase Bank                    | 3,130       |
| 31           | Outback Steakhouse            | 6,200       |
| 32           | First Watch                   | 8,356       |
| 33           | Miller's Ale House            | 6,360       |
| 34           | Wells Fargo                   | 4,044       |
| 35 AVAILABLE |                               | 3,500       |
| TOTAL        |                               | 392,979     |