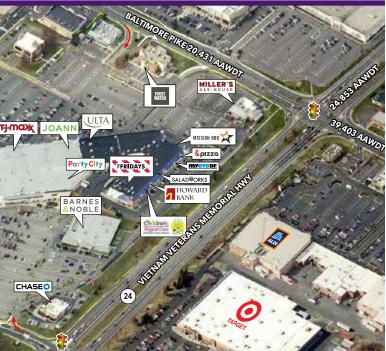

### TOLLGATE MARKETPLACE ■ BEL AIR, MD

| Space # | Tenant Name            | Gross Floor<br>Area (SF) |
|---------|------------------------|--------------------------|
| 1       | Sprouts                | 33,069                   |
| 2       | Home Sense             | 30,000                   |
| 3       | Michaels               | 35,000                   |
| 4-5     | Dick's Sporting Goods  | 44,682                   |
| 6       | Staples                | 20,285                   |
| 7A      | Pet Supplies Plus      | 9,428                    |
| 7B      | Club Pilates           | 2,110                    |
| 8       | TJ Maxx                | 27,769                   |
| 9       | Removery               | 1,680                    |
| 10      | uBreakiFix             | 1,230                    |
| 11      | Sally Beauty Supply    | 1,600                    |
| 12      | Great Clips            | 1,230                    |
| 13      | Only Nails             | 3,900                    |
| 14      | Jo-Ann                 | 46,000                   |
| 15      | Party City             | 14,351                   |
| 16      | Ulta                   | 10,990                   |
| 17      | Hair Cuttery           | 2,365                    |
| 18      | Sakura Japanese        | 5,380                    |
| 19      | AVAILABLE              | 7,116                    |
| 20      | Men's Wearhouse        | 6,906                    |
| 21A     | Mission BBQ            | 4,026                    |
| 21B     | &pizza                 | 2,300                    |
| 21C     | myeyedr.               | 2,086                    |
| 22      | Noodles & Company      | 3,000                    |
| 23      | Firehouse Subs         | 3,000                    |
| 25A     | Saladworks             | 2,047                    |
| 25B     | Howard Bank            | 2,913                    |
| 26      | Children's Urgent Care | 3,500                    |
| 27      | TGI Friday's           | 7,041                    |
| 28      | Barnes & Noble         | 23,115                   |
| 29      | Gong Cha Tea & Coffee  | 1,200                    |
| 30      | Chase Bank             | 5,200                    |
| 31      | Outback Steakhouse     | 6,200                    |
| 32      | First Watch            | 8,356                    |
| 33      | Miller's Ale House     | 6,360                    |
| 34      | Wells Fargo            | 4,044                    |
|         | TOTAL                  | 389,343                  |
|         | IUIAL                  | 307,343                  |