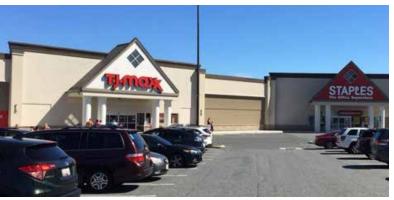

### TOLLGATE MARKETPLACE ■ BEL AIR, MD

| Space # | Tenant Name            | Gross Floor<br>Area (SF) |
|---------|------------------------|--------------------------|
| 1       | Sprouts                | 33,069                   |
| 2       | Home Sense             | 30,000                   |
| 3       | Michaels               | 35,000                   |
| 4-5     | Dick's Sporting Goods  | 44,682                   |
| 6       | Staples                | 20,285                   |
| 7A      | Pet Supplies Plus      | 9,428                    |
| 7B      | Club Pilates           | 2,110                    |
| 8       | TJ Maxx                | 27,769                   |
| 9       | Removery               | 1,680                    |
| 10      | uBreakiFix             | 1,230                    |
| 11      | Sally Beauty Supply    | 1,600                    |
| 12      | Great Clips            | 1,230                    |
| 13      | Only Nails             | 3,900                    |
| 14      | Jo-Ann                 | 46,000                   |
| 15      | Party City             | 14,351                   |
| 16      | Ulta                   | 10,990                   |
| 17      | Hair Cuttery           | 2,365                    |
| 18      | Sakura Japanese        | 5,380                    |
| 19      | AVAILABLE              | 7,116                    |
| 20      | Men's Wearhouse        | 6,906                    |
| 21A     | Mission BBQ            | 4,026                    |
| 21B     | &pizza                 | 2,300                    |
| 21C     | myeyedr.               | 2,086                    |
| 22      | Noodles & Company      | 3,000                    |
| 23      | Firehouse Subs         | 3,000                    |
| 25A     | Saladworks             | 2,047                    |
| 25B     | Howard Bank            | 2,913                    |
| 26      | Children's Urgent Care | 3,500                    |
| 27      | TGI Friday's           | 7,041                    |
| 28      | Barnes & Noble         | 23,115                   |
| 29      | Gong Cha Tea & Coffee  | 1,200                    |
| 30      | Chase Bank             | 5,200                    |
| 31      | Outback Steakhouse     | 6,200                    |
| 32      | First Watch            | 8,356                    |
| 33      | Miller's Ale House     | 6,360                    |
| 34      | Wells Fargo            | 4,044                    |
|         | TOTAL                  | 389,343                  |
|         | IUIAL                  | 307,343                  |