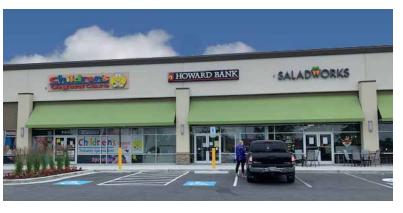

### TOLLGATE MARKETPLACE ■ BEL AIR, MD

| Space # | Tenant Name            | Gross Floor<br>Area (SF) |
|---------|------------------------|--------------------------|
| 1       | Sprouts                | 33,069                   |
| 2       | Home Sense             | 30,000                   |
| 3       | Michaels               | 35,000                   |
| 4-5     | Dick's Sporting Goods  | 44,682                   |
| 6       | Staples                | 20,285                   |
| 7A      | Pet Supplies Plus      | 9,428                    |
| 7B      | Club Pilates           | 2,110                    |
| 8       | TJ Maxx                | 27,769                   |
| 9       | Removery               | 1,680                    |
| 10      | uBreakiFix             | 1,230                    |
| 11      | Sally Beauty Supply    | 1,600                    |
| 12      | Great Clips            | 1,230                    |
| 13      | Only Nails             | 3,900                    |
| 14      | Jo-Ann                 | 46,000                   |
| 15      | Party City             | 14,351                   |
| 16      | Ulta                   | 10,990                   |
| 17      | Hair Cuttery           | 2,365                    |
| 18      | Sakura Japanese        | 5,380                    |
| 19      | AVAILABLE              | 7,116                    |
| 20      | Men's Wearhouse        | 6,906                    |
| 21A     | Mission BBQ            | 4,026                    |
| 21B     | &pizza                 | 2,300                    |
| 21C     | myeyedr.               | 2,086                    |
| 22      | Noodles & Company      | 3,000                    |
| 23      | Firehouse Subs         | 3,000                    |
| 25A     | Saladworks             | 2,047                    |
| 25B     | Howard Bank            | 2,913                    |
| 26      | Children's Urgent Care | 3,500                    |
| 27      | TGI Friday's           | 7,041                    |
| 28      | Barnes & Noble         | 23,115                   |
| 29      | Gong Cha Tea & Coffee  | 1,200                    |
| 30      | Chase Bank             | 5,200                    |
| 31      | Outback Steakhouse     | 6,200                    |
| 32      | First Watch            | 8,356                    |
| 33      | Miller's Ale House     | 6,360                    |
| 34      | Wells Fargo            | 4,044                    |
|         | TOTAL                  | 389,343                  |
|         | IUIAL                  | 307,343                  |