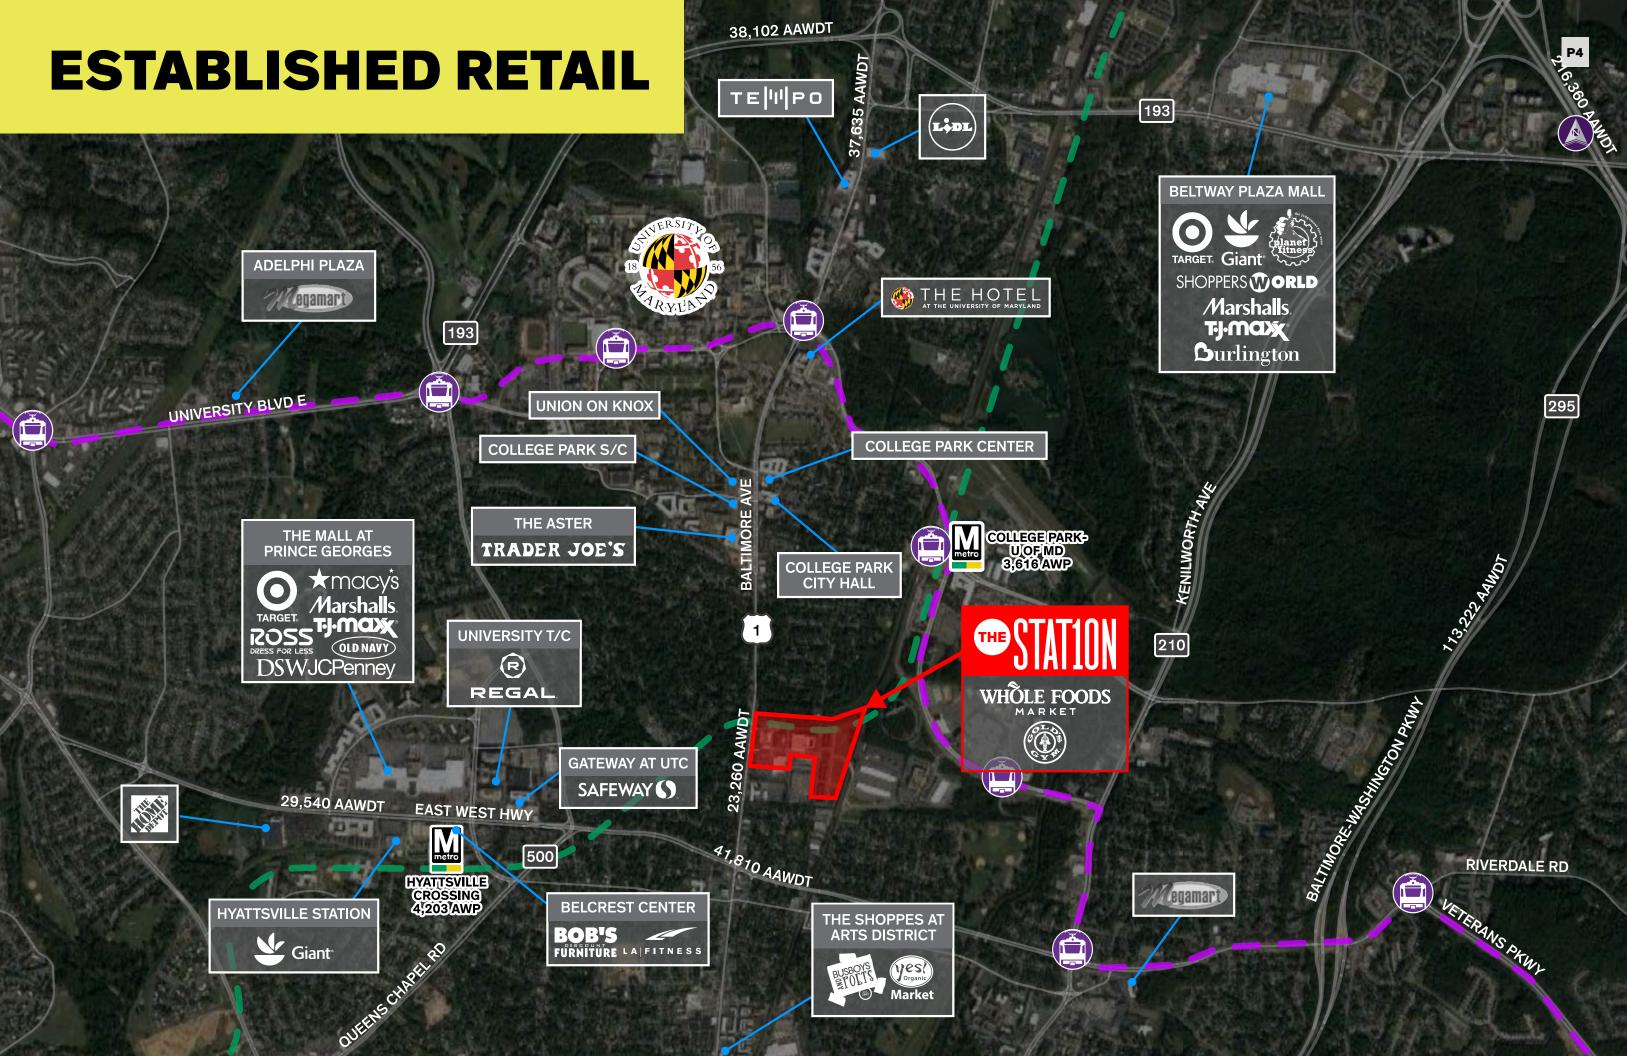

## **LOCAL AERIAL**

THE ASTER

**390 Residential Units** 60,000 SF of Retail Trader Joe's, Crunch Fitness COLLEGE PARK-U OF MD METRO STATION 9.7

ATWORTH 451 Apartments 13,000 SF of Retail

CALVERT HILLS Ches.

THE MALL AT PRINCE GEORGES

TARGET. TJ.MOX DRESS FOR LESS OLD NAVY

DSWJCPennev

0

TARGET

**X**macys

**Marshalls** 

**UNIVERSITY T/C** 

1.4 MILLION SF

**OFFICE SPACE** 

R REGAL

I ST

**BELCREST CENTER** BOB'S FURNITURE LA FITNESS

130

1844-215度动物的 1000

SAFEWAY ()

GATEWAY AT UTC

Future Mixed-Use

COLLEGE PARK

COPT/UMD Future Mixed-Us

COPT/UMD Future Mixed-Us

M SQUARE STATION

RIVER R

DISCOVERY DISTRICT

- 150 Acres of Development 2M+ Square Feet of Office, Retail Residential, and Research Space - 60+ Companies, Organizations, and Federal Agencies - 6,500+ Community Members ant and

RIVERDALE CON RECREATION