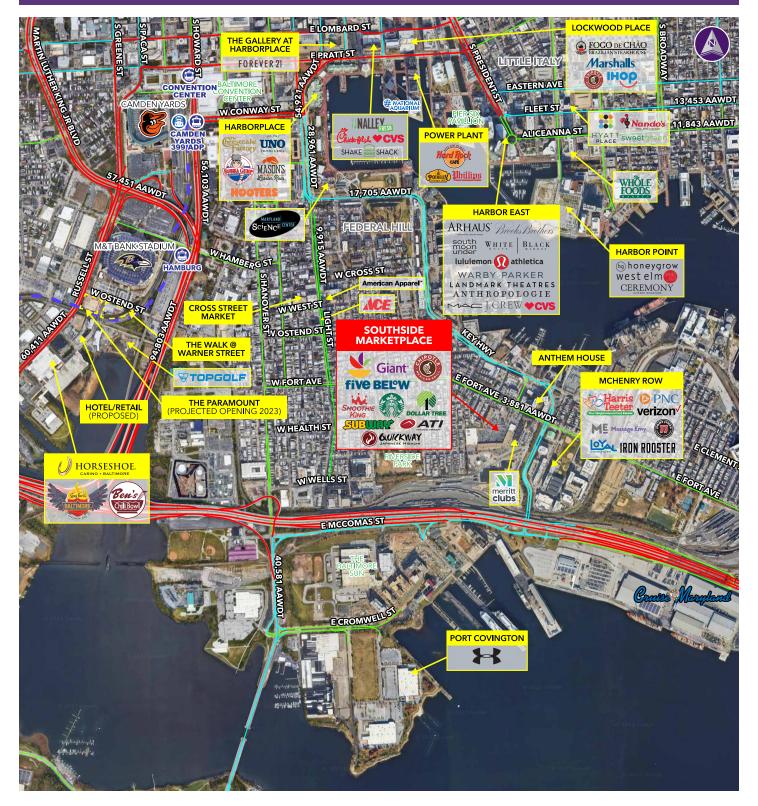

## **Property Highlights**

- Newly renovated, Southside is the only groceryanchored shopping center w/ surface parking in Federal Hill
- Centrally located in a dense urban market featuring a population of over 200,000 and a workplace population of more than 336,000 within a 3-mile radius
- Located in the heart of Federal Hill, an affluent area of Baltimore, minutes away from the city's Inner Harbor and Fort McHenry