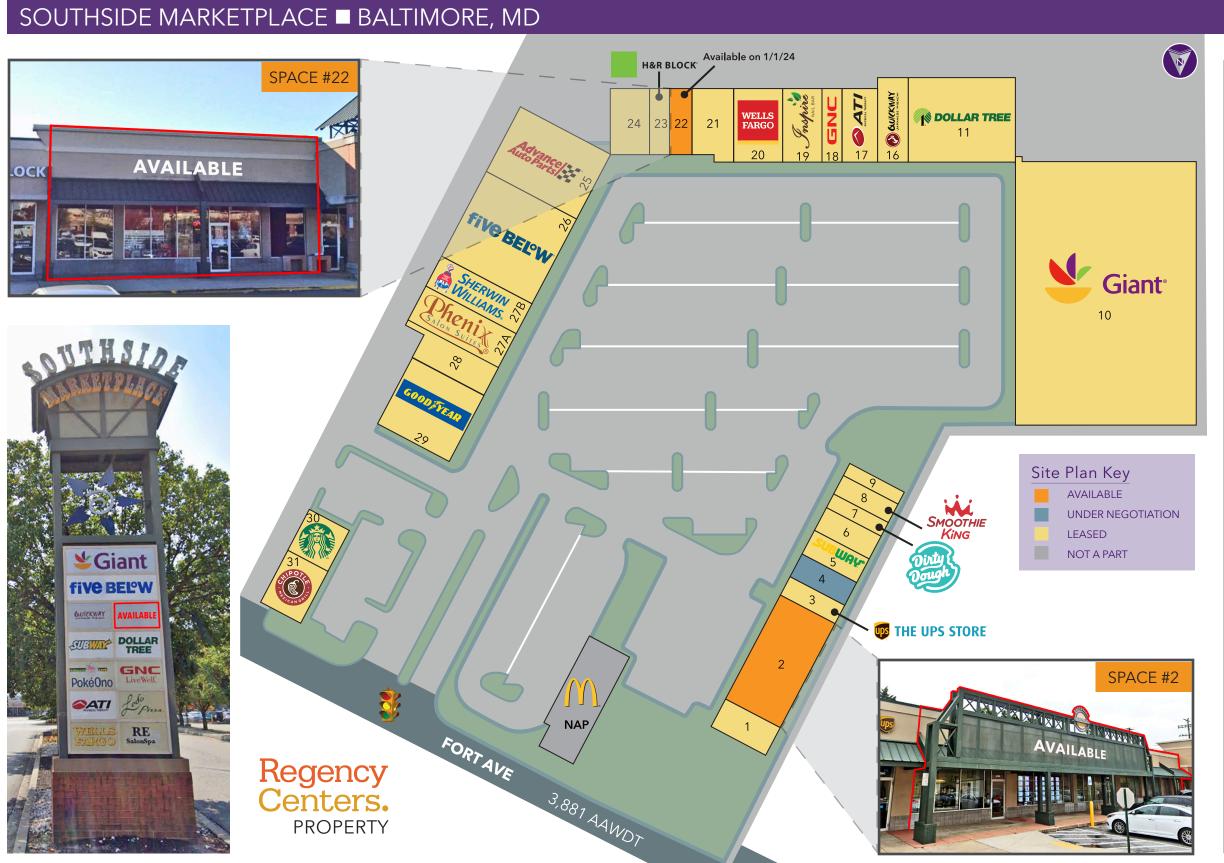

Demographics (2023 Estimated)

| #     | TENANTS                       | AREA (SF) |
|-------|-------------------------------|-----------|
| 1     | Usha Salon & Day Spa          | 1,800     |
| 2     | AVAILABLE                     | 6,600     |
| 3     | The UPS Store                 | 1,200     |
| 4     | UNDER NEGOTIATION             | 1,500     |
| 5     | Subway                        | 1,500     |
| 6     | Kumari Restaurant             | 1,500     |
| 7     | Dirty Dough Cookies           | 900       |
| 8     | Smoothie King                 | 1,200     |
| 9     | VaporFi                       | 920       |
| 10    | Giant                         | 44,264    |
| 11    | Dollar Tree                   | 8,400     |
| 16    | Quickway Japanese Hibachi     | 2,400     |
| 17    | ATI Physical Therapy          | 2,450     |
| 18    | GNC                           | 1,330     |
| 19    | Inspire Nails                 | 2,800     |
| 20    | Wells Fargo                   | 2,800     |
| 21    | Sparking Charms Dental Studio | 3,206     |
| 22    | AVAILABLE ON 1/1/24           | 1,386     |
| 23    | H&R Block                     | 1,449     |
| 24    | Southside Diner               | 1,701     |
| 25    | Advanced Auto Parts           | 6,900     |
| 26    | Five Below                    | 9,200     |
| 27A   | Phenix Salon Suites           | 4,000     |
| 27B   | Sherwin Williams              | 3,000     |
| 28    | Ledo Pizza                    | 2,480     |
| 29    | Goodyear Auto Service         | 5,760     |
| 30    | Starbucks                     | 1,750     |
| 31    | Chipotle                      | 2,750     |
| NAP   | McDonald's                    | 0         |
| SP    | Sprinkler Room                | 0         |
| TOTAL |                               | 125,146   |