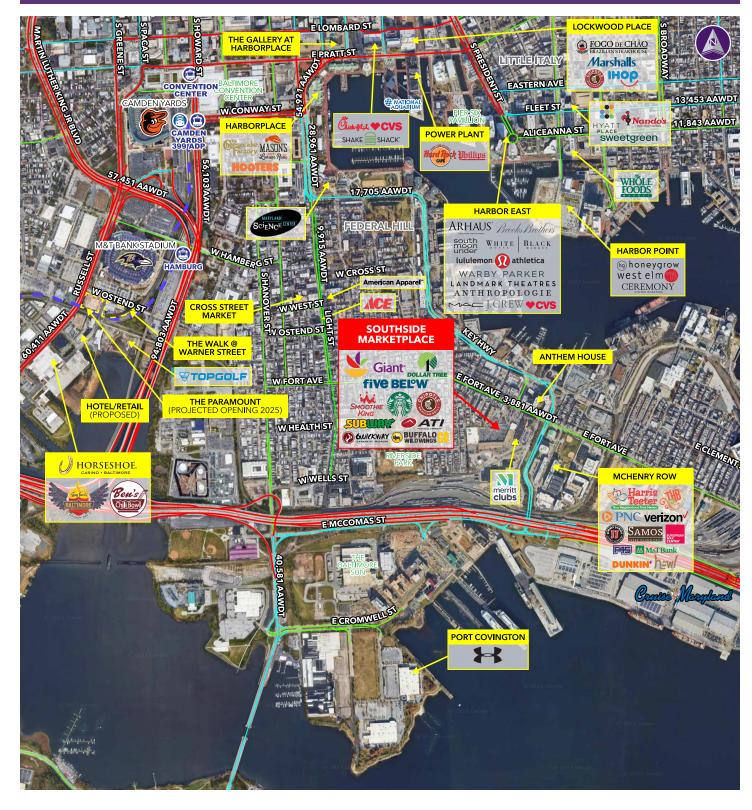

### **Property Highlights**

- Newly renovated, Southside is the only groceryanchored shopping center w/ surface parking in Federal Hill
- Centrally located in a dense urban market featuring a population of over 200,000 and a workplace population of more than 336,000 within a 3-mile radius
- Located in the heart of Federal Hill, an affluent area of Baltimore, minutes away from the city's Inner Harbor and Fort McHenry

# Southside Marketplace

857 EAST FORT AVENUE | BALTIMORE, MD 21230 **UP TO 6,600 SF AVAILABLE** 