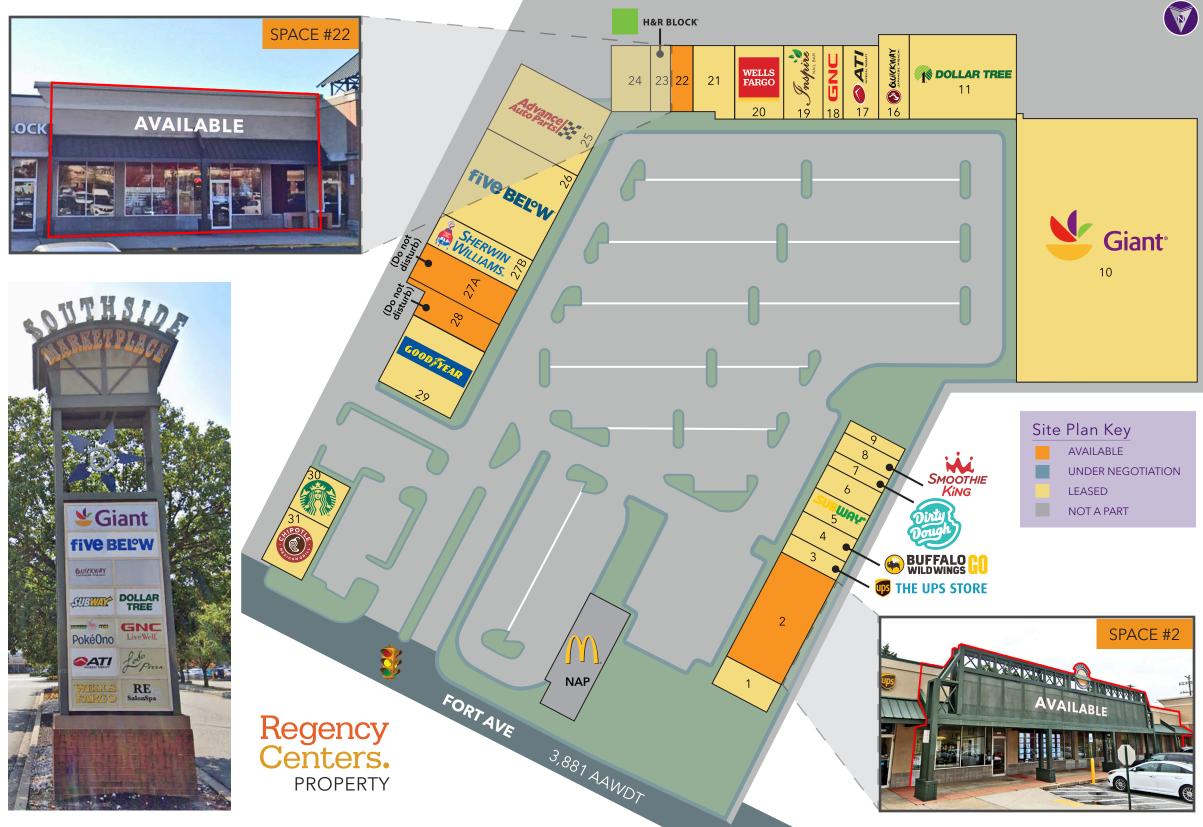

# SOUTHSIDE MARKETPLACE BALTIMORE, MD

www.hrretail.com

| #                 | TENANTS                                 | AREA (SF) |
|-------------------|-----------------------------------------|-----------|
| 1                 | Usha Salon & Day Spa                    | 1,800     |
| 2                 | AVAILABLE                               | 6,600     |
| 3                 | The UPS Store                           | 1,200     |
| 4                 | Buffalo Wild Wings To Go                | 1,500     |
| 5                 | Subway                                  | 1,500     |
| 6                 | Kumari Restaurant                       | 1,500     |
| 7                 | Dirty Dough Cookies                     | 900       |
| 8                 | Smoothie King                           | 1,200     |
| 9                 | VaporFi                                 | 920       |
| 10                | Giant                                   | 44,264    |
| 11                | Dollar Tree                             | 8,400     |
| 16                | Quickway Japanese Hibachi               | 2,400     |
| 17                | ATI Physical Therapy                    | 2,450     |
| 18                | GNC                                     | 1,330     |
| 19                | Inspire Nails                           | 2,800     |
| 20                | Wells Fargo                             | 2,800     |
| 21                | Sparking Charms Dental Studio           | 3,206     |
| 22                | AVAILABLE                               | 1,386     |
| 23                | H&R Block                               | 1,449     |
| 24                | Southside Diner                         | 1,701     |
| 25                | Advanced Auto Parts                     | 6,900     |
| 26                | Five Below                              | 9,200     |
| 27A               | Phenix Salon Suites<br>(Do not disturb) | 4,000     |
| 27B               | Sherwin Williams                        | 3,000     |
| 28                | Ledo Pizza (Do not disturb)             | 2,480     |
| 29                | Goodyear Auto Service                   | 5,760     |
| 30                | Starbucks                               | 1,750     |
| 31                | Chipotle                                | 2,750     |
| NAP               | McDonald's                              | 0         |
| SP Sprinkler Room |                                         | 0         |
| тот               | 125,146                                 |           |