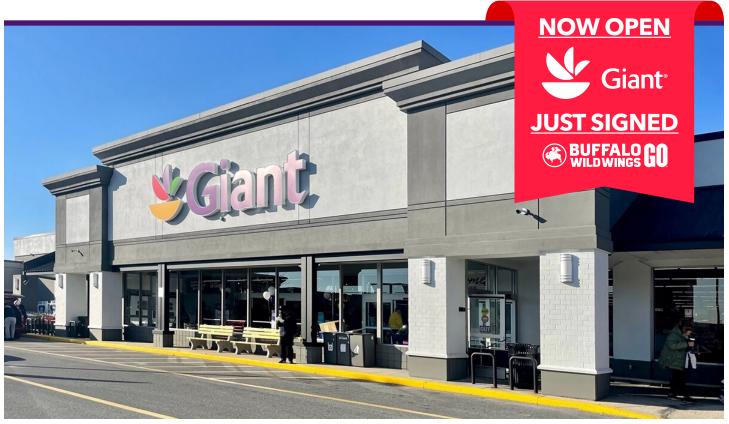

# Southside Marketplace

857 EAST FORT AVENUE | BALTIMORE, MD 21230 **UP TO 6,600 SF AVAILABLE** 

# SOUTHSIDE MARKETPLACE BALTIMORE, MD

www.hrretail.com

| #                 | TENANTS                                 | AREA (SF) |
|-------------------|-----------------------------------------|-----------|
| 1                 | Usha Salon & Day Spa                    | 1,800     |
| 2                 | AVAILABLE                               | 6,600     |
| 3                 | The UPS Store                           | 1,200     |
| 4                 | Buffalo Wild Wings To Go                | 1,500     |
| 5                 | Subway                                  | 1,500     |
| 6                 | Kumari Restaurant                       | 1,500     |
| 7                 | Dirty Dough Cookies                     | 900       |
| 8                 | Smoothie King                           | 1,200     |
| 9                 | VaporFi                                 | 920       |
| 10                | Giant                                   | 44,264    |
| 11                | Dollar Tree                             | 8,400     |
| 16                | Quickway Japanese Hibachi               | 2,400     |
| 17                | ATI Physical Therapy                    | 2,450     |
| 18                | GNC                                     | 1,330     |
| 19                | Inspire Nails                           | 2,800     |
| 20                | Wells Fargo                             | 2,800     |
| 21                | Sparking Charms Dental Studio           | 3,206     |
| 22                | AVAILABLE                               | 1,386     |
| 23                | H&R Block                               | 1,449     |
| 24                | Southside Diner                         | 1,701     |
| 25                | Advanced Auto Parts                     | 6,900     |
| 26                | Five Below                              | 9,200     |
| 27A               | Phenix Salon Suites<br>(Do not disturb) | 4,000     |
| 27B               | Sherwin Williams                        | 3,000     |
| 28                | Ledo Pizza (Do not disturb)             | 2,480     |
| 29                | Goodyear Auto Service                   | 5,760     |
| 30                | Starbucks                               | 1,750     |
| 31                | Chipotle                                | 2,750     |
| NAP               | McDonald's                              | 0         |
| SP Sprinkler Room |                                         | 0         |
| тот               | 125,146                                 |           |