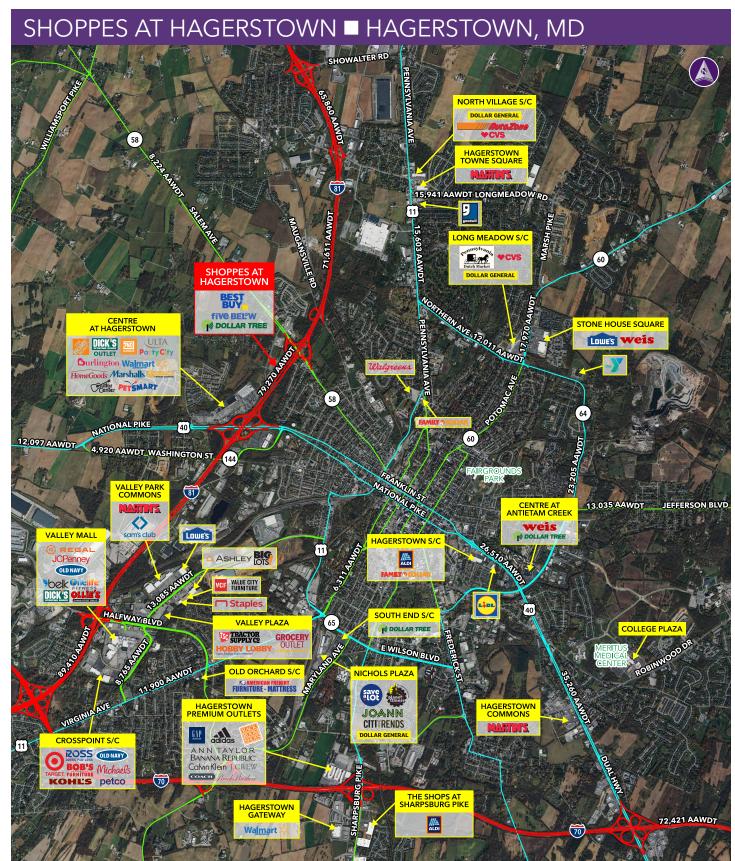

## Shoppes At Hagerstown

18053 GARLAND GROH BOULEVARD | HAGERSTOWN, MD 21740 3,101 & 3,971 SF AVAILABLE

#### **Property Highlights**

- Great tenant mix of popular national restaurant and retail tenants
- Adjacent to Centre at Hagerstown, a 666,000 sf power center
- Close proximity to two interchanges along I-81
- Direct visibility to heavily trafficked I-81 (79,270 AAWDT)
- Signalized access located at Garland Groh Boulevard and Hagers Crossing Drive
- Located in the northwest region of Hagerstown, the premiere and strongest retail node in the market