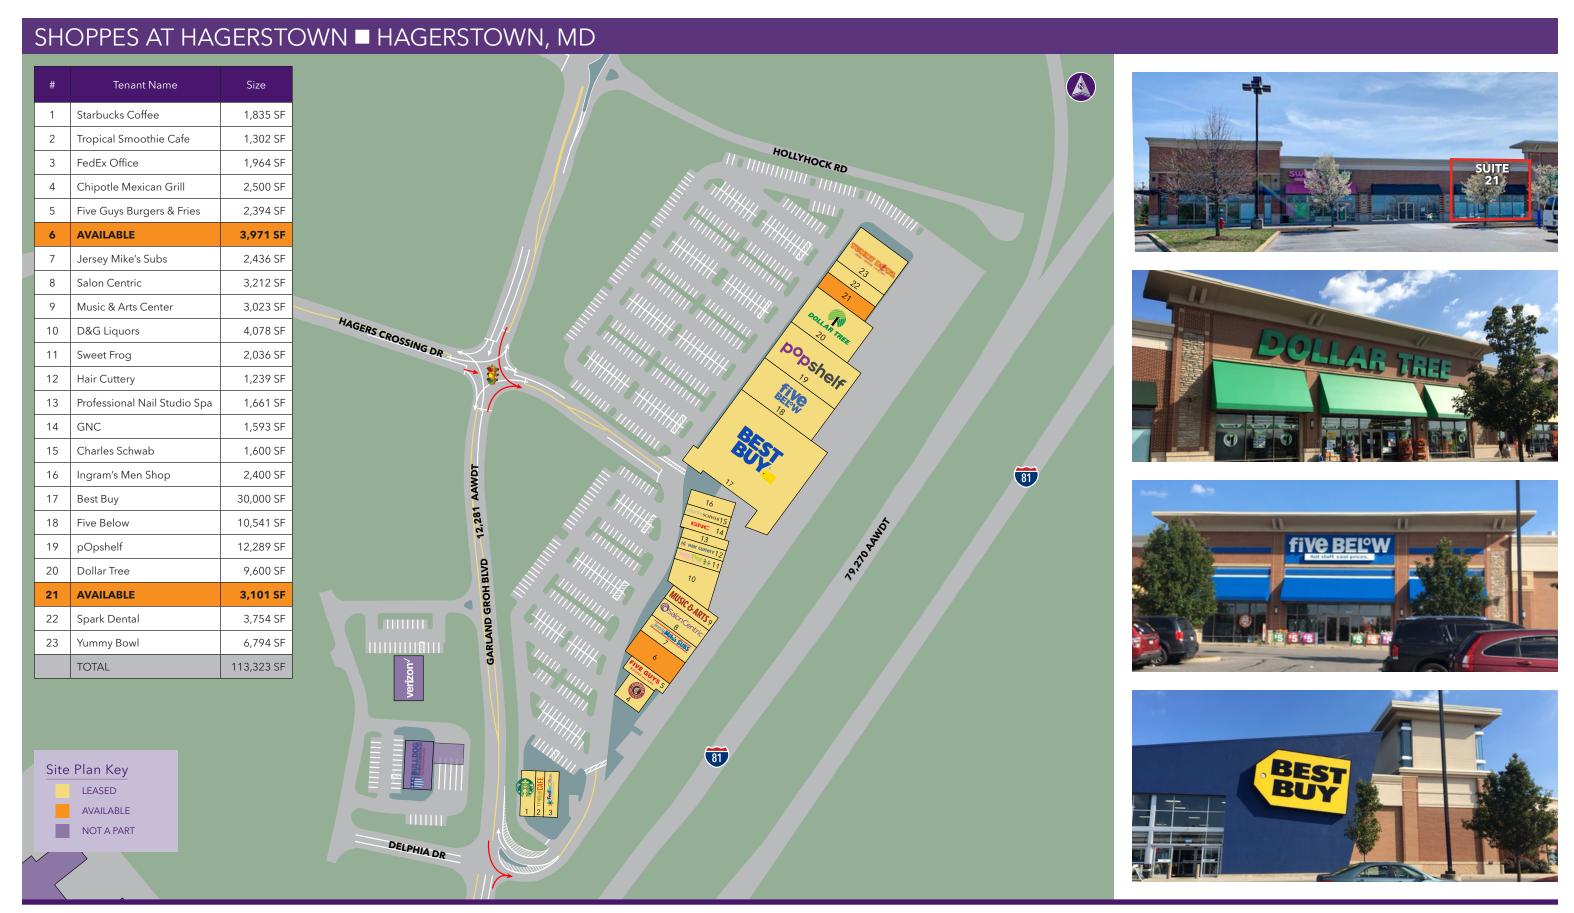

## Shoppes At Hagerstown

18053 GARLAND GROH BOULEVARD | HAGERSTOWN, MD 21740 3,101 & 3,971 SF AVAILABLE

#### **Property Highlights**

- Great tenant mix of popular national restaurant and retail tenants
- Adjacent to Centre at Hagerstown, a 666,000 sf power center
- Close proximity to two interchanges along I-81
- Direct visibility to heavily trafficked I-81 (79,270 AAWDT)
- Signalized access located at Garland Groh Boulevard and Hagers Crossing Drive
- Located in the northwest region of Hagerstown, the premiere and strongest retail node in the market