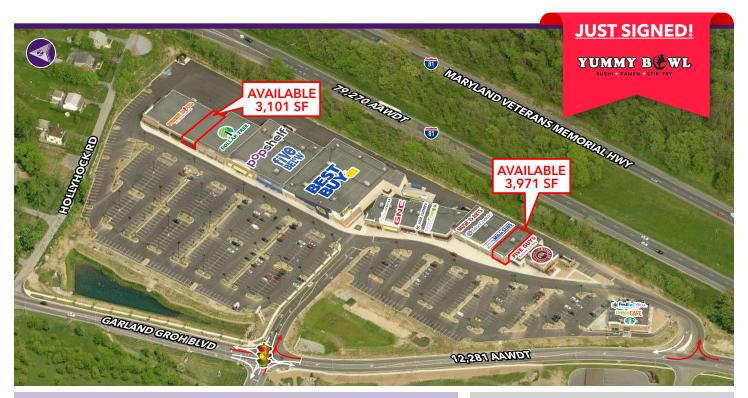

## Shoppes At Hagerstown

18053 GARLAND GROH BOULEVARD | HAGERSTOWN, MD 21740 3,101 & 3,971 SF AVAILABLE