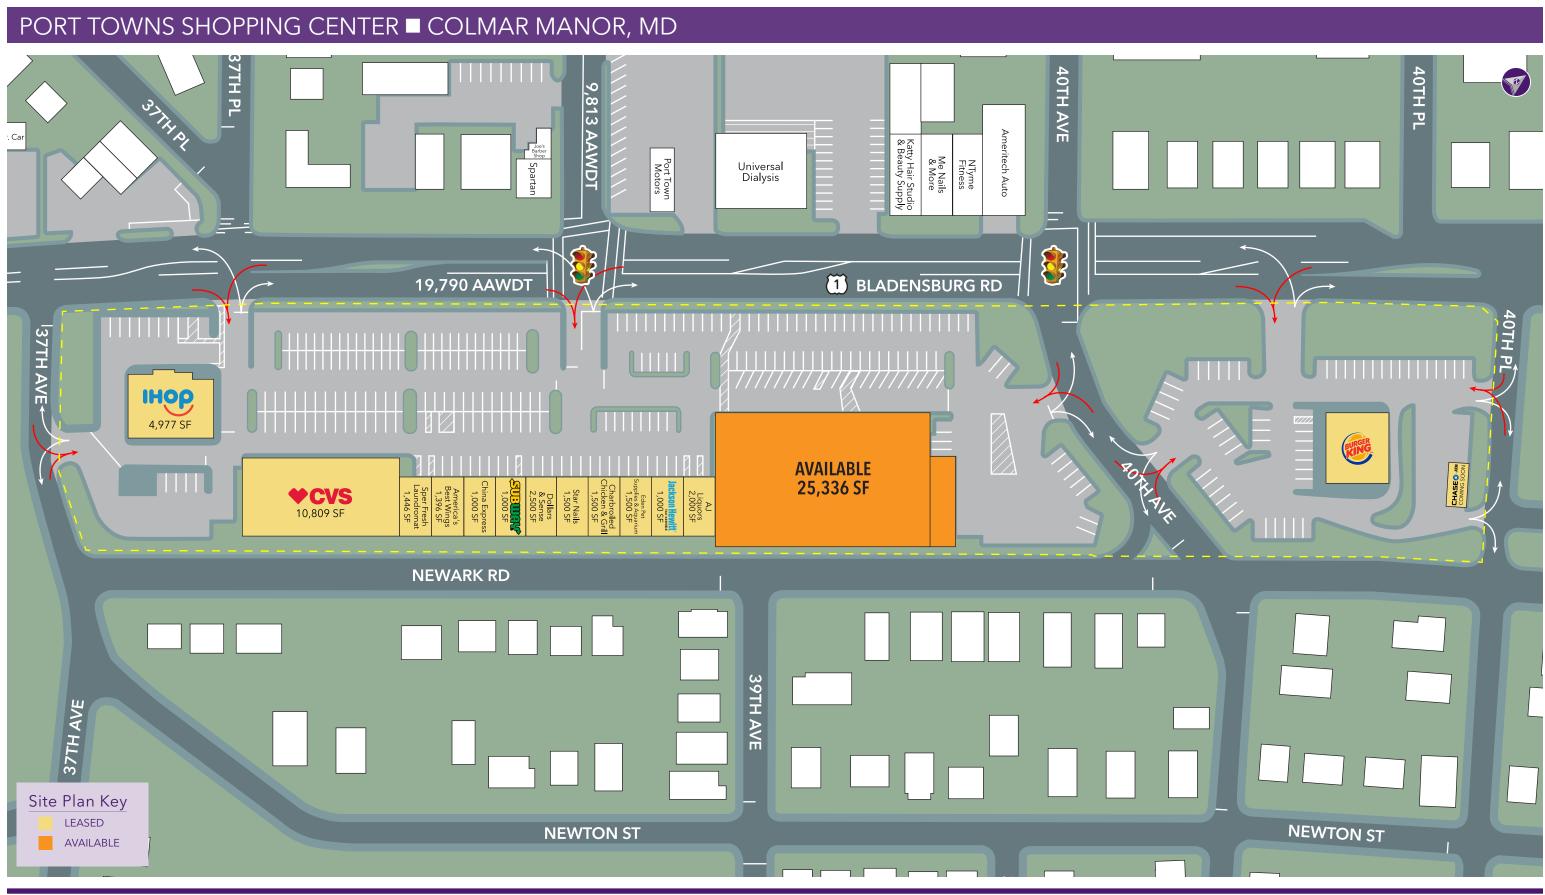

## PORT TOWNS SHOPPING CENTER ■ COLMAR MANOR, MD

Information herein has been obtained from sources believed to be reliable. While we do not doubt its accuracy, we have not verified it and make no guarantee, warranty or representation about it. Independent confirmation of its accuracy and completeness is your responsibility. H&R Retail, Inc.

# Port Towns Shopping Center

3671 BLADENSBURG ROAD | COLMAR MANOR, MD 20722

25,336 SF Space Available - 2nd Gen Grocer

WASHINGTON, DC BALTIMORE, MD

www.hrretail.com

WASHINGTON, DC BALTIMORE, MD