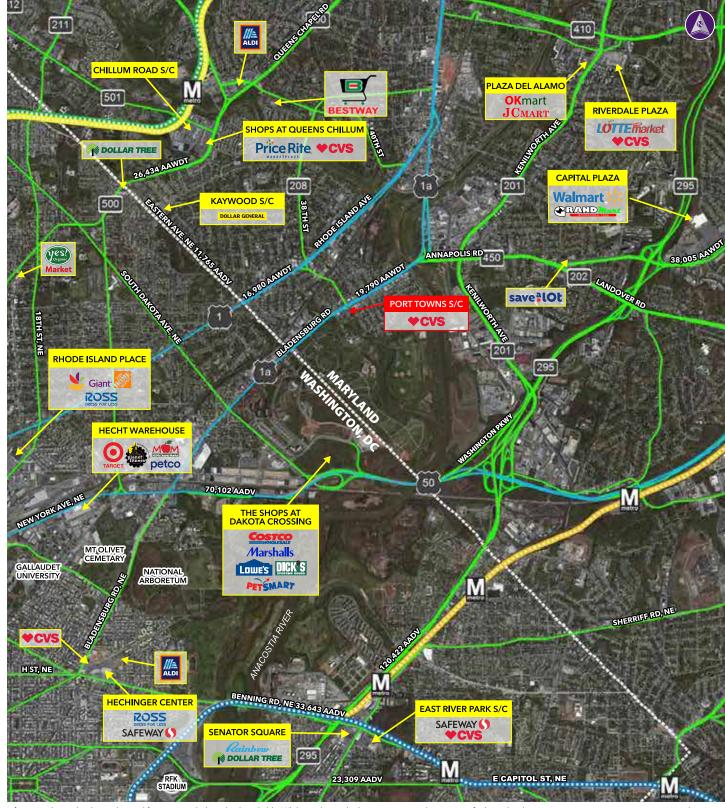

## PORT TOWNS SHOPPING CENTER ■ COLMAR MANOR, MD

Information herein has been obtained from sources believed to be reliable. While we do not doubt its accuracy, we have not verified it and make no guarantee, warranty or representation about it. Independent confirmation of its accuracy and completeness is your responsibility. H&R Retail, Inc.

# Port Towns Shopping Center

3671 BLADENSBURG ROAD | COLMAR MANOR, MD 20722

25,336 SF Space Available - 2nd Gen Grocer

WASHINGTON, DC BALTIMORE, MD

www.hrretail.com

WASHINGTON, DC BALTIMORE, MD