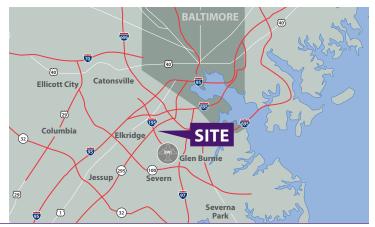

## Nursery Landing

LINTHICUM HEIGHTS, MARYLAND

# NURSERY LANDING ■ LINTHICUM HEIGHTS, MD SUBWAY **Ruby**Tuesday **NURSERY LANDING** AVIATION BLVD WELHAM AVE BWI AIRPORT 62,136 AVERAGE NUMBER OF PASSENGERS PER DAY PAX BAR & EATERY

Information herein has been obtained from sources believed to be reliable. While we do not doubt its accuracy, we have not verified it and make no guarantee, warranty or representation about it. Independent confirmation of its accuracy and completeness is your responsibility. H&R Retail, Inc.