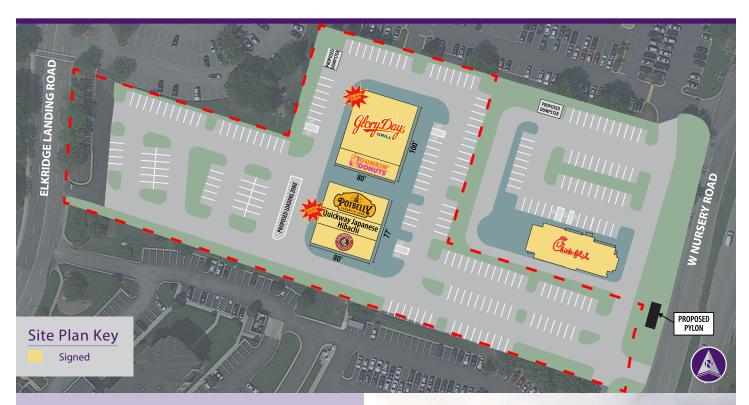

### **Property Highlights**

- Full vehicular access; multiple access points
- 3,987 hotel rooms within three miles
- Located in a densely populated office market
- Convenient access to MD Route 295, I-195 and I-695
- Less than a mile away from BWI Airport
- Pylon signage available
- 190 parking spaces