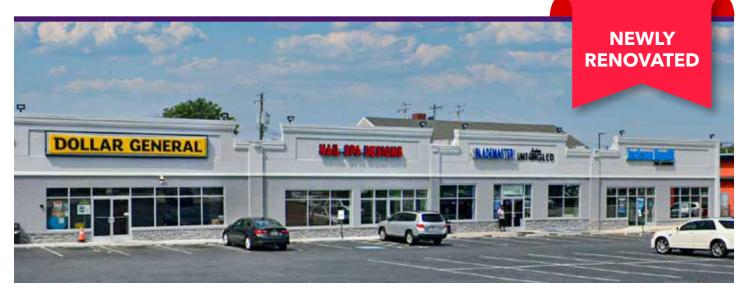

### **Property Highlights**

- 1,024 square feet available
- Excellent visibility
- Located at the entrance of Menlo Business Park
- Ample parking
- 22,542 average weekday traffic on Reisterstown Road
- Newly renovated