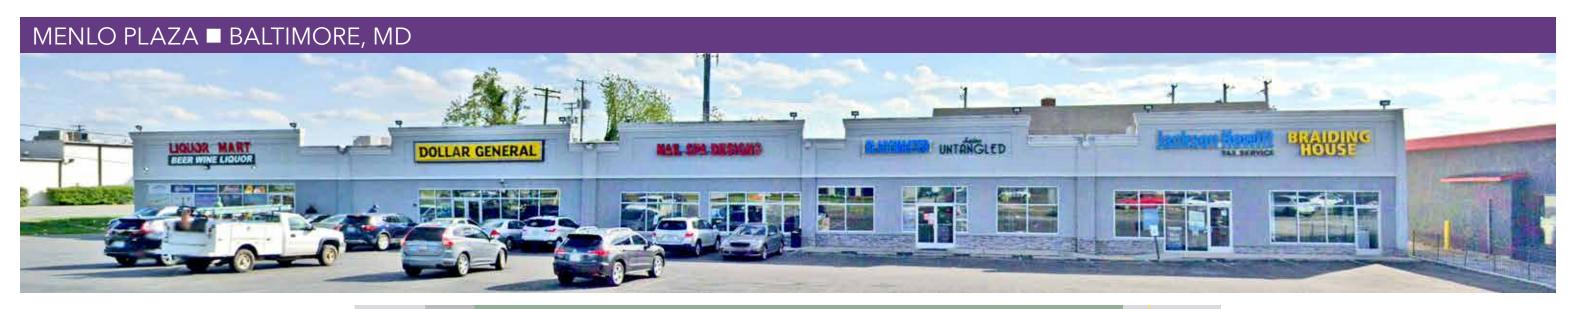

## MENLO PLAZA ■ BALTIMORE, MD

Information herein has been obtained from sources believed to be reliable. While we do not doubt its accuracy, we have not verified it and make no guarantee, warranty or representation about it. Independent confirmation of its accuracy and completeness is your responsibility. H&R Retail, Inc.

# Menlo Plaza

5900 REISTERSTOWN ROAD | BALTIMORE, MD 21215

1,024 SF SPACE AVAILABLE

### **Property Highlights**

- 1,024 square feet available
- Excellent visibility
- Located at the entrance of Menlo Business Park
- Ample parking
- 22,542 average weekday traffic on Reisterstown Road
- Newly renovated