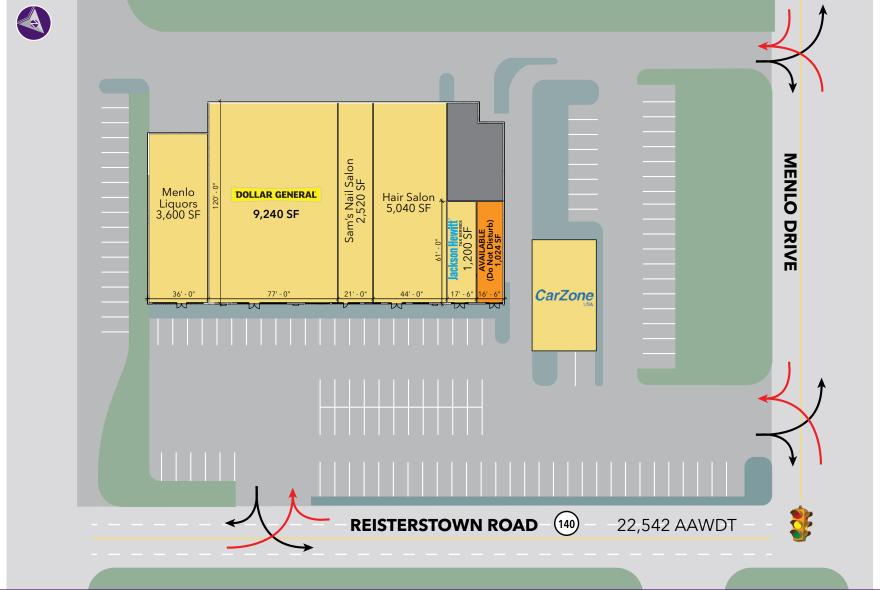

# Menlo Plaza

5900 REISTERSTOWN ROAD | BALTIMORE, MD 21215

1,024 SF SPACE AVAILABLE

### **Property Highlights**

- 1,024 square feet available
- Excellent visibility
- Located at the entrance of Menlo Business Park
- Ample parking
- 22,542 average weekday traffic on Reisterstown Road
- Newly renovated

#### Please Contact

**Lawrence Hoffman** 301.656.3030 (office) 240.482.3610 (direct) lhoffman@hrretail.com

www.hrretail.com

Site Plan Key

LEASED

AVAILABLE