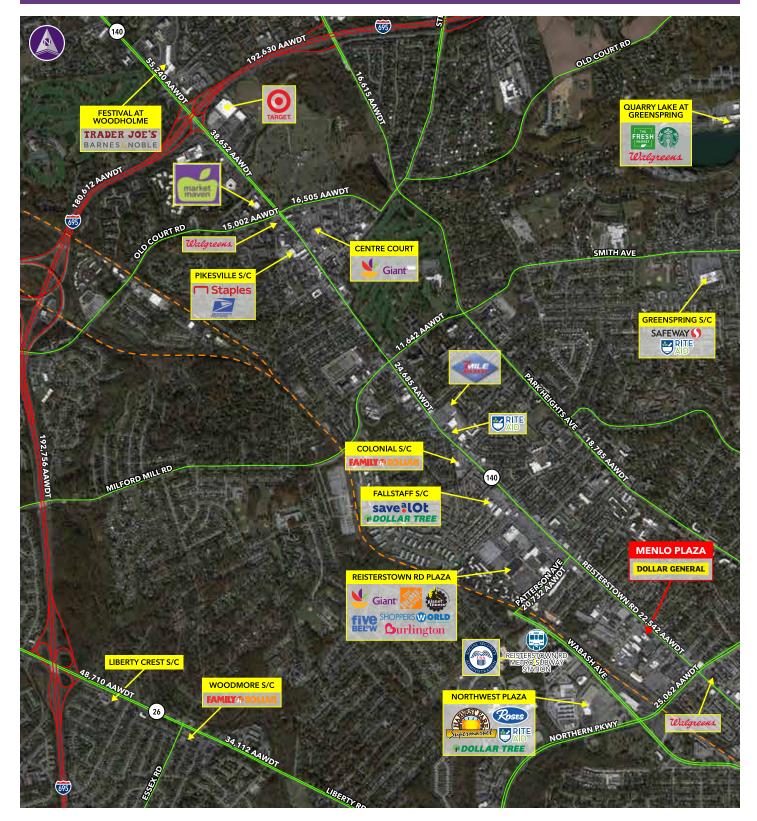

### **Property Highlights**

- 1,024 square feet available
- Excellent visibility
- Located at the entrance of Menlo Business Park
- Ample parking
- 22,542 average weekday traffic on Reisterstown Road
- Newly renovated