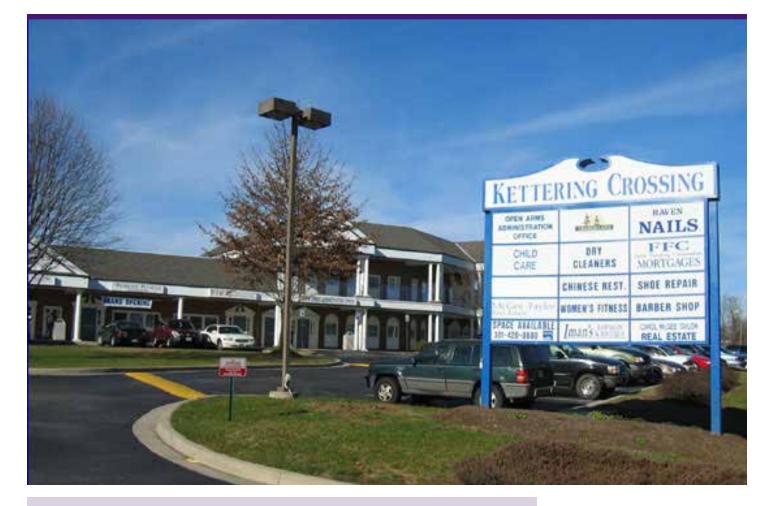

# Kettering Crossing

51-97 KETTERING DRIVE | UPPER MARLBORO, MD 20774

810 - 2,460 SF Spaces Available

## KETTERING CROSSING ■ UPPER MARLBORO, MD

| Tenants Include |                                |       |                      |  |  |
|-----------------|--------------------------------|-------|----------------------|--|--|
| 51              | Largo Pizza                    | 79    | AVAILABLE - 1,200 SF |  |  |
| 53              | New Life Church                | 81    | Dentist              |  |  |
| 55-57           | Convenience Store              | 83    | Stern Shoe Repair    |  |  |
| 59              | AVAILABLE - 810 SF             | 85    | Raven's Nails        |  |  |
| 61              | Kettering Cleaners             | 87    | Peter's Carryout     |  |  |
| 63              | Barber Shop                    | 89    | Seeds of Light       |  |  |
| 65              | Enterprise Learning Center     | 91    | AVAILABLE - 1,200 SF |  |  |
| 69              | Apostolic Training Center      | 93    | AVAILABLE - 1,260 SF |  |  |
| 73              | Salon D&C                      | 95-97 | Church               |  |  |
| 77              | Physical Therapy (coming soon) |       |                      |  |  |
|                 |                                |       |                      |  |  |