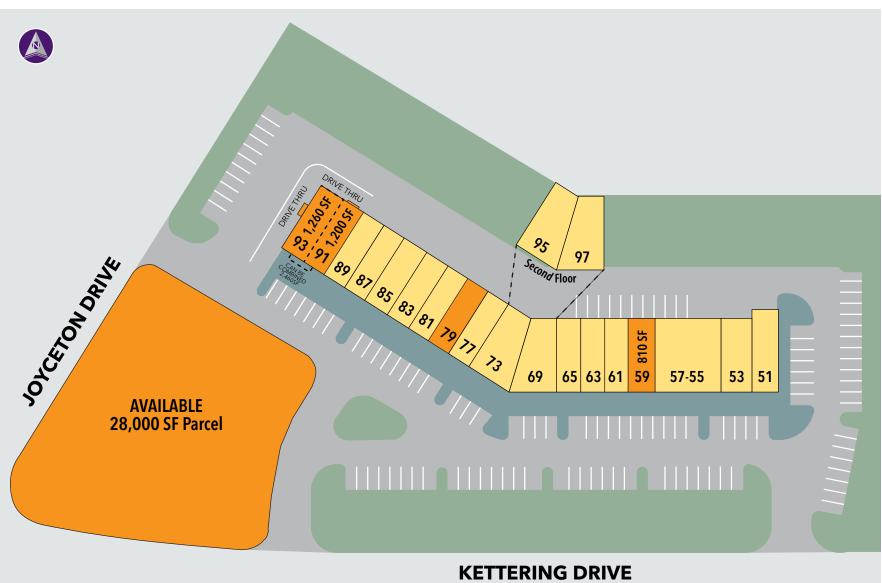

## KETTERING CROSSING ■ UPPER MARLBORO, MD

| Tenants Include |                                |       |                      |  |  |
|-----------------|--------------------------------|-------|----------------------|--|--|
| 51              | Largo Pizza                    | 79    | AVAILABLE - 1,200 SF |  |  |
| 53              | New Life Church                | 81    | Dentist              |  |  |
| 55-57           | Convenience Store              | 83    | Stern Shoe Repair    |  |  |
| 59              | AVAILABLE - 810 SF             | 85    | Raven's Nails        |  |  |
| 61              | Kettering Cleaners             | 87    | Peter's Carryout     |  |  |
| 63              | Barber Shop                    | 89    | Seeds of Light       |  |  |
| 65              | Enterprise Learning Center     | 91    | AVAILABLE - 1,200 SF |  |  |
| 69              | Apostolic Training Center      | 93    | AVAILABLE - 1,260 SF |  |  |
| 73              | Salon D&C                      | 95-97 | Church               |  |  |
| 77              | Physical Therapy (coming soon) |       |                      |  |  |
|                 |                                |       |                      |  |  |