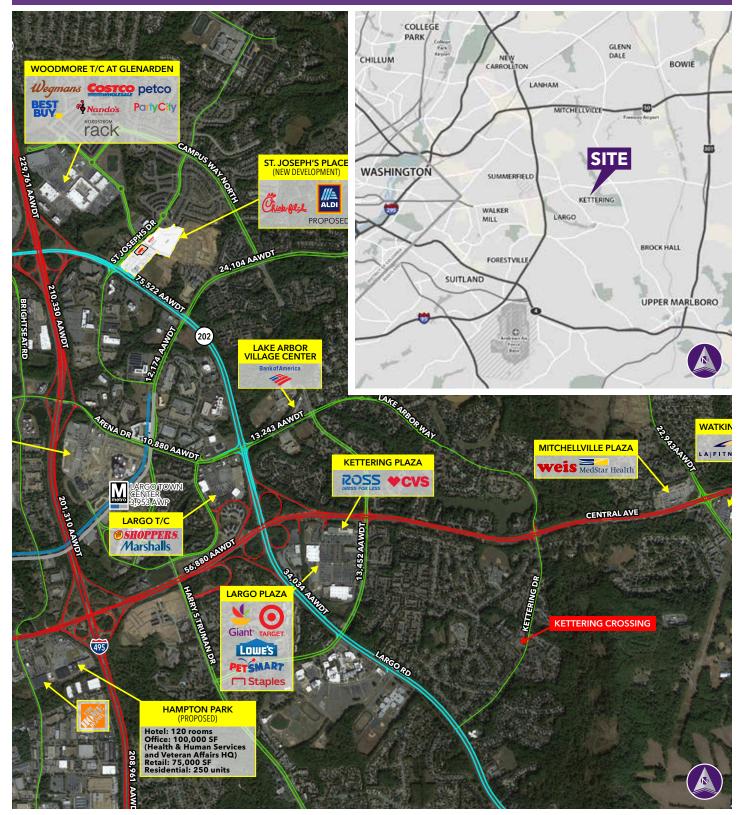

### **Property Highlights**

- Premier neighborhood shopping center in the center of a heavily concentrated residential community
- Located in the heart of Prince George's County
- Minutes from:

The Lake Arbor Community
Kettering Elementary & Middle Schools, and Largo High School
Prince George's Community College
The "Towns of Kettering" and "Kettering by the Park II"
neighborhoods
Robert M Watkins Regional Park
Retail and Office space

## Demographics (2020 Estimated)

|                     | 1 Mile    | 3 Mile    | 5 Mile    |
|---------------------|-----------|-----------|-----------|
| Population          | 12,049    | 61,912    | 194,207   |
| Average HH Income   | \$129,270 | \$135,192 | \$134,870 |
| Number of Employees | 4,087     | 27,685    | 100,998   |