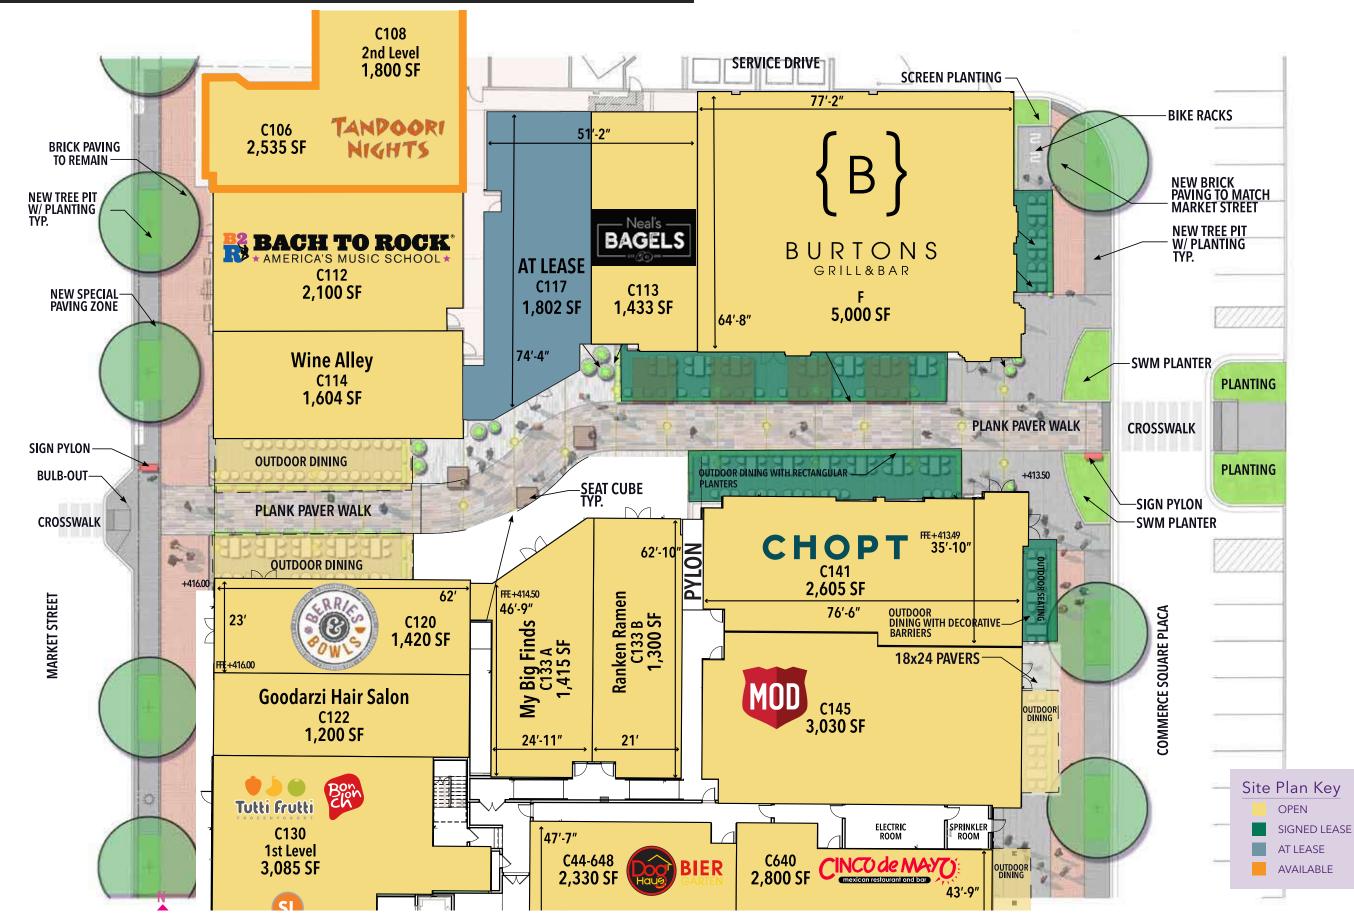

| UNIT         | TENANT                         | SIZE    |
|--------------|--------------------------------|---------|
| A115         | Kentlands Dentistry            | 1,800   |
| A136         | Whole Foods Market             | 35,868  |
| B105         | Moby Dick                      | 1,575   |
| B103         | Poke Bros                      | 1,612   |
| B107<br>B109 | Potomac Cookie                 | 1,012   |
| B109A        | Daviko Gems, Inc.              | 1,200   |
| B107A        | Bath & Floor Stiles, Inc.      | 1,200   |
| B113         | AVAILABLE                      | 1,878   |
| B115<br>B115 | AVAILABLE (2nd Level)          | 1,200   |
| B119         |                                | 900     |
| B117<br>B121 | Games Workshop<br>Java Nation  | 2,017   |
| B200-202     | Five Below                     | 10,500  |
| B200 202     | PetSmart                       | 18,741  |
| B220<br>B706 | Kenaki - Sushi Counter         | 1,875   |
| B708         |                                | 1,873   |
| B718<br>B720 | Colonial Opticians<br>AT LEASE | 1,782   |
| B720<br>B724 |                                |         |
|              | Allure Nails                   | 2,544   |
| C106         | Tandoori Nights                | 2,535   |
| C108         | AVAILABLE (2nd Level)          | 1,515   |
| C112         | Bach to Rock                   | 2,100   |
| C113         | Neals Bagels                   | 1,433   |
| C114         | Wine Alley                     | 1,604   |
| C117         | AT LEASE                       | 1,802   |
| C120         | Berries & Bowls                | 1,420   |
| C122         | Goodarzi Hair Salon            | 1,200   |
| C130         | Tutti Fruiti & Bon Chon        | 3,085   |
| C133 A       | My Big Finds                   | 1,415   |
| C133 B       | Ranken Ramen                   | 1,300   |
| C141         | Chopt                          | 2,605   |
| C145         | MOD Pizza                      | 3,030   |
| C178         | Mattress Warehouse             | 5,000   |
| C640         | Cinco de Mayo                  | 2,800   |
| C644-648     | Dog Haus Bier Garten           | 2,330   |
| C653         | Salon Lofts (2nd Level)        | 3,614   |
| F            | Burton's Grill                 | 5,000   |
| D201         | Fleet Feet                     | 1,925   |
| D205         | Foundry Fitness                | 1,896   |
| D209         | Tea Spa Wellness Center        | 1,322   |
| D211         | AVAILABLE                      | 1,197   |
| D215         | Skin Spirit                    | 2,286   |
| D217         | Rue+Roe                        | 1,157   |
| D801         | Goldfish Swimschool            | 8,628   |
| D815         | Michaels                       | 23,296  |
| E621         | Pacifica Café                  | 2,150   |
| E625         | Brews & Barrels                | 4,150   |
| E629         | Cinépolis                      | 34,052  |
| F122         | Buca Di Beppo                  | 7,553   |
| G618         | U.S. Postal Service            | 4,665   |
| G620         | My Gym                         | 2,661   |
| G622         | Orangetheory Fitness           | 3,139   |
| H705         | Vasilis Kitchen                | 4,341   |
| I201         | Lapu Lapu                      | 325     |
| J653         | Five Guys                      | 2,296   |
| J657         | Thai Tanium                    | 3,704   |
| TOTAL        |                                | 242,149 |
|              |                                |         |