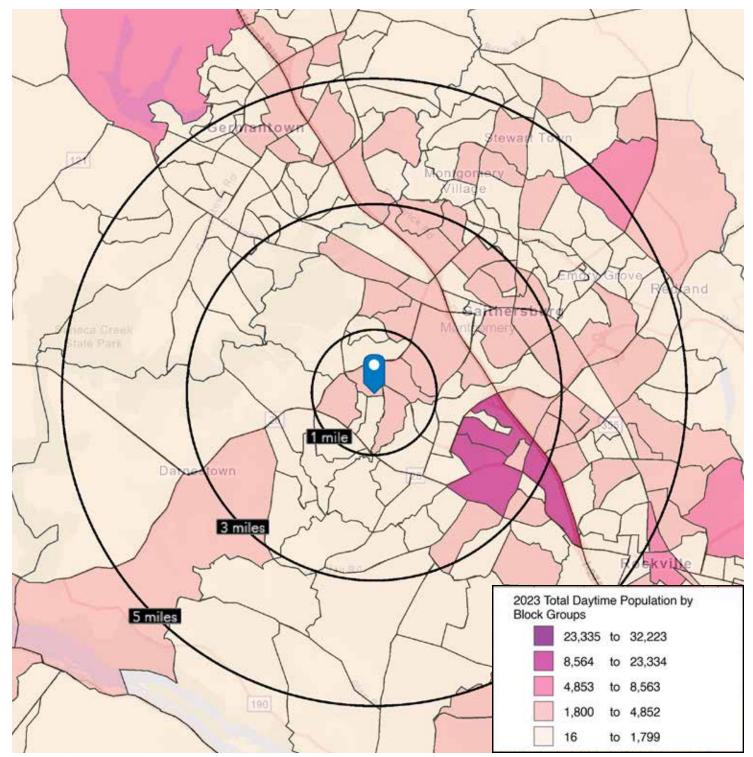

## Est. Adj. Daytime Demographics (16+)

|--|

### FULL DEMOGRAPHIC PROFILE

2023 and 2028 Esri Forecasts. Converted Census 2000 data into 2010 geography Lat/Lon: 39.12197/-77.23500

| Kentlands Market Square       | 1 MILE | 3 MILE S | 5 MILES |
|-------------------------------|--------|----------|---------|
| POPULATION SUMMARY            |        |          |         |
| 2000 Total Population         | 12,037 | 87,331   | 225,798 |
| 2010 Total Population         | 17,008 | 97,928   | 266,735 |
| 2023 Total Population         | 17,351 | 110,736  | 291,511 |
| 2023 Group Quarters           | 151    | 846      | 1,646   |
| 2028 Total Population         | 17,236 | 110,839  | 293,213 |
| 2023-2028 Annual Rate         | -0.13% | 0.02%    | 0.12%   |
| 2023 Total Daytime Population | 17,014 | 131,627  | 284,587 |
| Workers                       | 9,217  | 80,687   | 148,334 |
| Residents                     | 7,797  | 50,940   | 136,253 |
|                               |        |          |         |