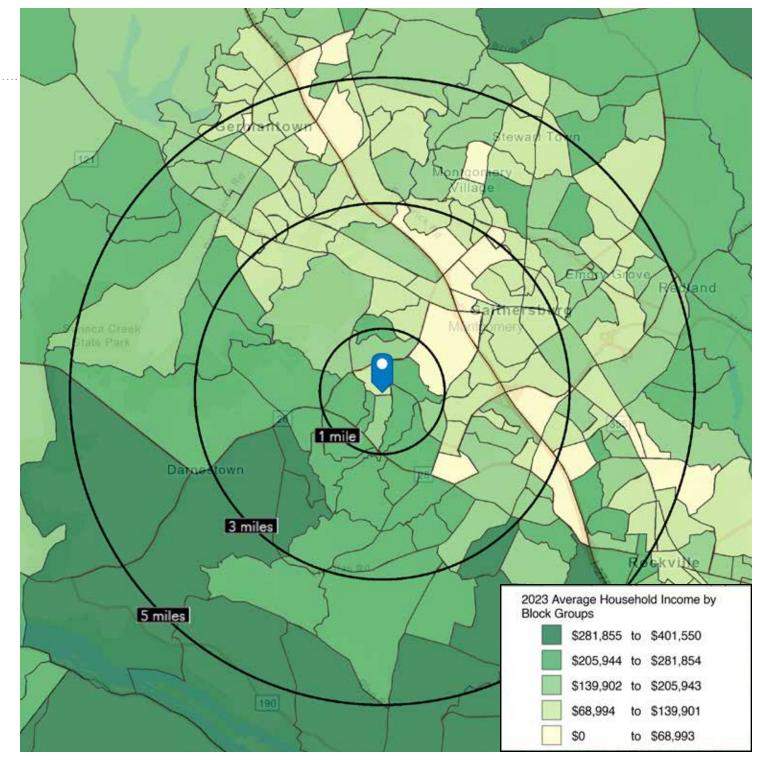

## Average Household Income

### FULL DEMOGRAPHIC PROFILE

2023 and 2028 Esri Forecasts. Converted Census 2000 data into 2010 geography Lat/Lon: 39.12197/-77.23500

| Kentlands Market Square       | 1 MILE | 3 MILE S | 5 MILES |
|-------------------------------|--------|----------|---------|
| POPULATION SUMMARY            |        |          |         |
| 2000 Total Population         | 12,037 | 87,331   | 225,798 |
| 2010 Total Population         | 17,008 | 97,928   | 266,735 |
| 2023 Total Population         | 17,351 | 110,736  | 291,511 |
| 2023 Group Quarters           | 151    | 846      | 1,646   |
| 2028 Total Population         | 17,236 | 110,839  | 293,213 |
| 2023-2028 Annual Rate         | -0.13% | 0.02%    | 0.12%   |
| 2023 Total Daytime Population | 17,014 | 131,627  | 284,587 |
| Workers                       | 9,217  | 80,687   | 148,334 |
| Residents                     | 7,797  | 50,940   | 136,253 |
|                               |        |          |         |