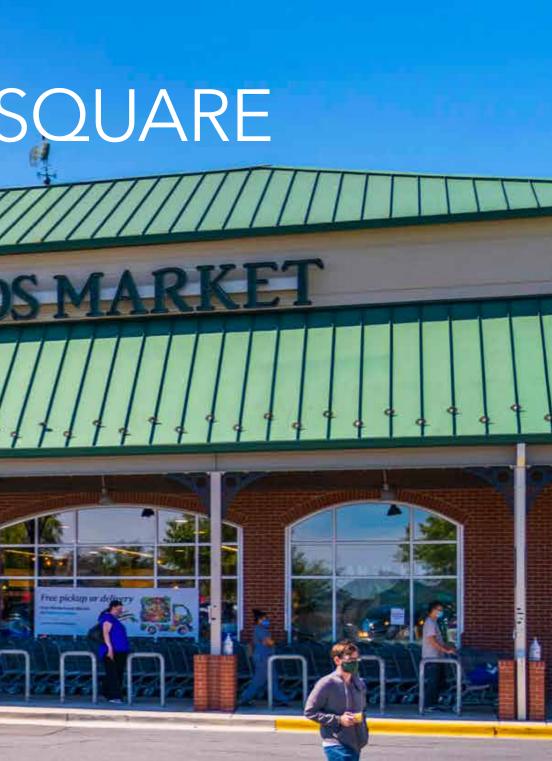

# KENTLANDS MARKET SQUARE

201 MARKET STREET W | GAITHERSBURG, MD 20878

### Location:

- Whole Foods anchored shopping center conveniently located in the heart of the Kentlands trade area.
- In September 2019, Cinepolis opened it's first theater in the Washington, DC Metro market at Kentlands Market Square.
- Excellent daytime population with over 171,000 people in the primary trade area.
- 250,000 square foot restaurant and retail shopping center.
- Proven retail and restaurant sales in high volume retail trade area.

# **Kentlands Market Square**

Kentlands Market Square is centrally located in the heart of the residential, office, and retail market in Gaithersburg, MD. Kentlands Market Square is anchored by Whole Foods, Michael's, Petsmart and Cinépolis with over 250,000 square feet of retail GLA. It is the premier neighborhood shopping destination with 150,000 people located in the primary retail trade area.