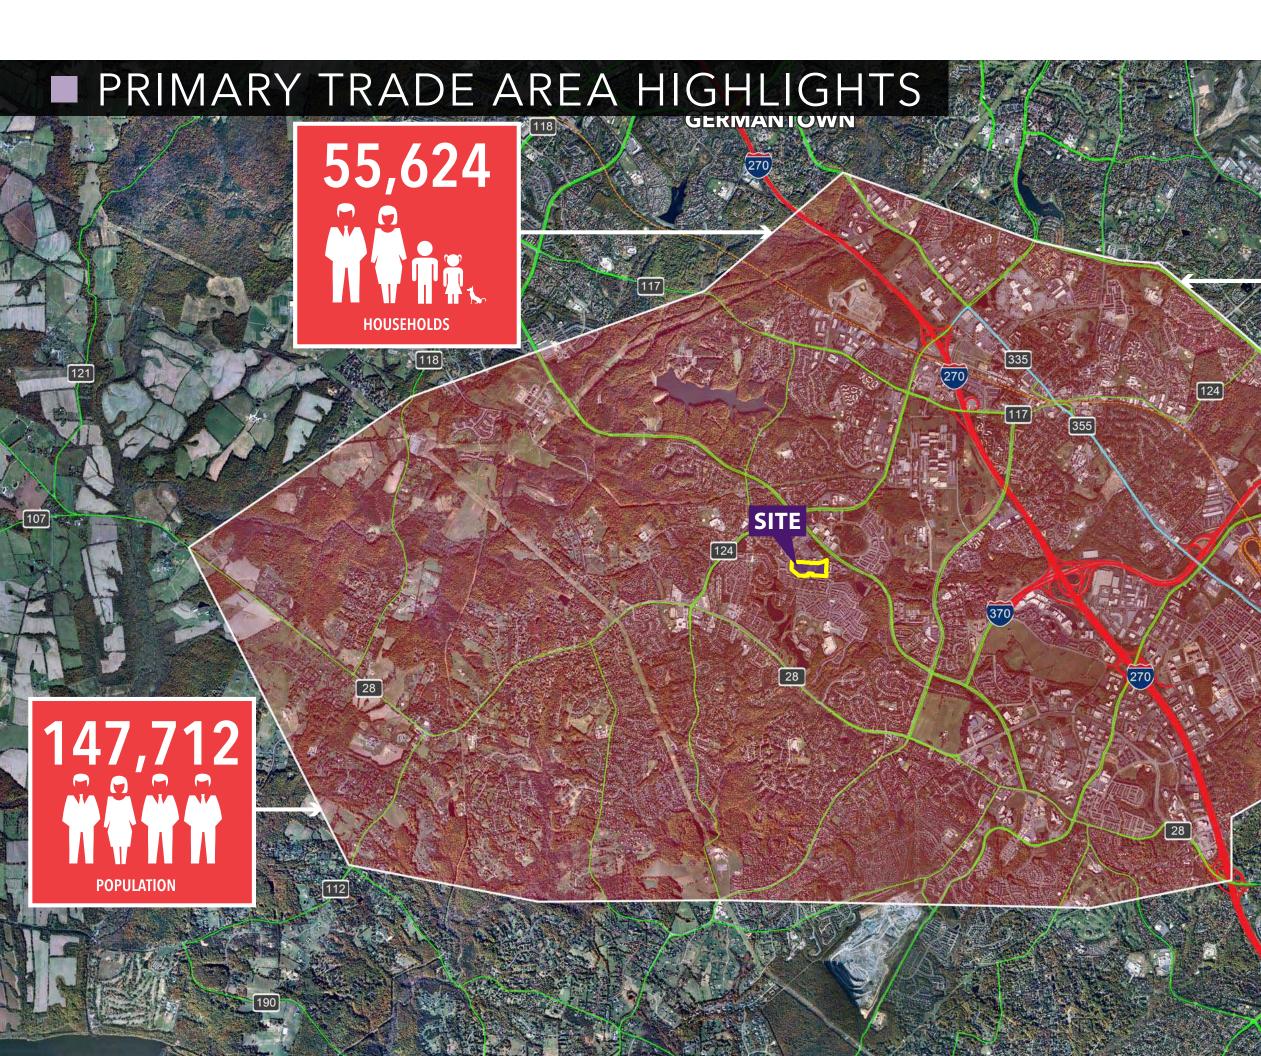

### Location:

- Whole Foods anchored shopping center conveniently located in the heart of the Kentlands trade area.
- In September 2019, Cinepolis opened it's first theater in the Washington, DC Metro market at Kentlands Market Square.
- Excellent daytime population with over 171,000 people in the primary trade area.
- 250,000 square foot restaurant and retail shopping center.
- Proven retail and restaurant sales in high volume retail trade area.

# **Kentlands Market Square**

Kentlands Market Square is centrally located in the heart of the residential, office, and retail market in Gaithersburg, MD. Kentlands Market Square is anchored by Whole Foods, Michael's, Petsmart and Cinépolis with over 250,000 square feet of retail GLA. It is the premier neighborhood shopping destination with 150,000 people located in the primary retail trade area.