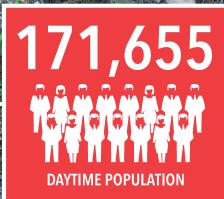

### Location:

- Whole Foods anchored shopping center conveniently located in the heart of the Kentlands trade area.
- In September 2019, Cinepolis opened it's first theater in the Washington, DC Metro market at Kentlands Market Square.
- Excellent daytime population with over 171,000 people in the primary trade area.
- 250,000 square foot restaurant and retail shopping center.
- Proven retail and restaurant sales in high volume retail trade area.

## Est. Adj. Daytime Demographics (16+)

|--|

### FULL DEMOGRAPHIC PROFILE

2023 and 2028 Esri Forecasts. Converted Census 2000 data into 2010 geography Lat/Lon: 39.12197/-77.23500

| Kentlands Market Square       | 1 MILE | 3 MILE S | 5 MILES |
|-------------------------------|--------|----------|---------|
| POPULATION SUMMARY            |        |          |         |
| 2000 Total Population         | 12,037 | 87,331   | 225,798 |
| 2010 Total Population         | 17,008 | 97,928   | 266,735 |
| 2023 Total Population         | 17,351 | 110,736  | 291,511 |
| 2023 Group Quarters           | 151    | 846      | 1,646   |
| 2028 Total Population         | 17,236 | 110,839  | 293,213 |
| 2023-2028 Annual Rate         | -0.13% | 0.02%    | 0.12%   |
| 2023 Total Daytime Population | 17,014 | 131,627  | 284,587 |
| Workers                       | 9,217  | 80,687   | 148,334 |
| Residents                     | 7,797  | 50,940   | 136,253 |
|                               |        |          |         |