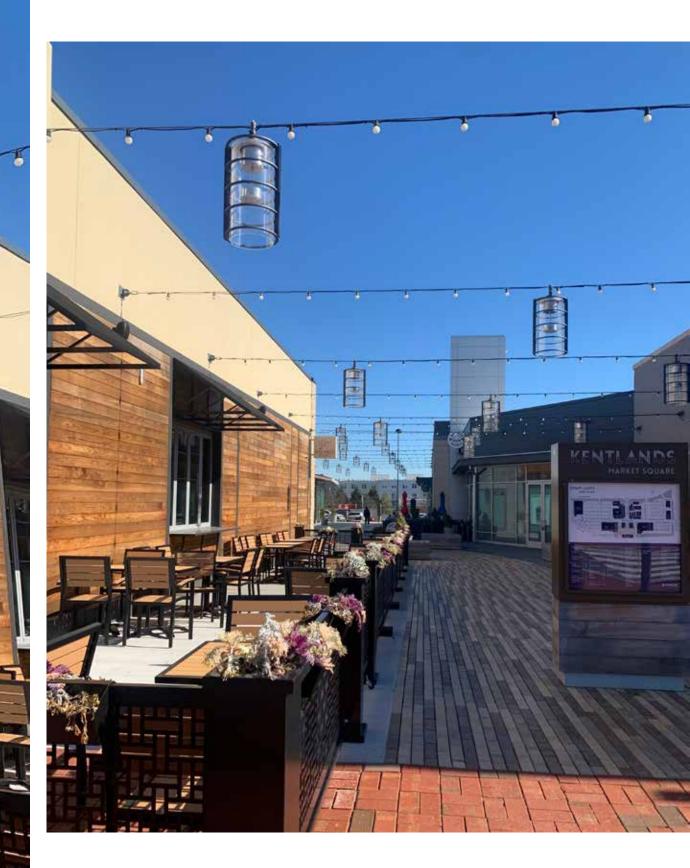

## Kentlands Market Square

H&R Retail and Kimco Realty are proud to present Kentlands Market Square, located in Montgomery County, MD. Kentlands Market Square is the premier retail and dining destination in the Gaithersburg market.

### Location:

- Whole Foods anchored shopping center conveniently located in the heart of the Kentlands trade area.
- In September 2019, Cinepolis opened it's first theater in the Washington, DC Metro market at Kentlands Market Square.
- Excellent daytime population with over 171,000 people in the primary trade area.
- 250,000 square foot restaurant and retail shopping center.
- Proven retail and restaurant sales in high volume retail trade area.

# **Kentlands Market Square**

Kentlands Market Square is centrally located in the heart of the residential, office, and retail market in Gaithersburg, MD. Kentlands Market Square is anchored by Whole Foods, Michael's, Petsmart and Cinépolis with over 250,000 square feet of retail GLA. It is the premier neighborhood shopping destination with 150,000 people located in the primary retail trade area.