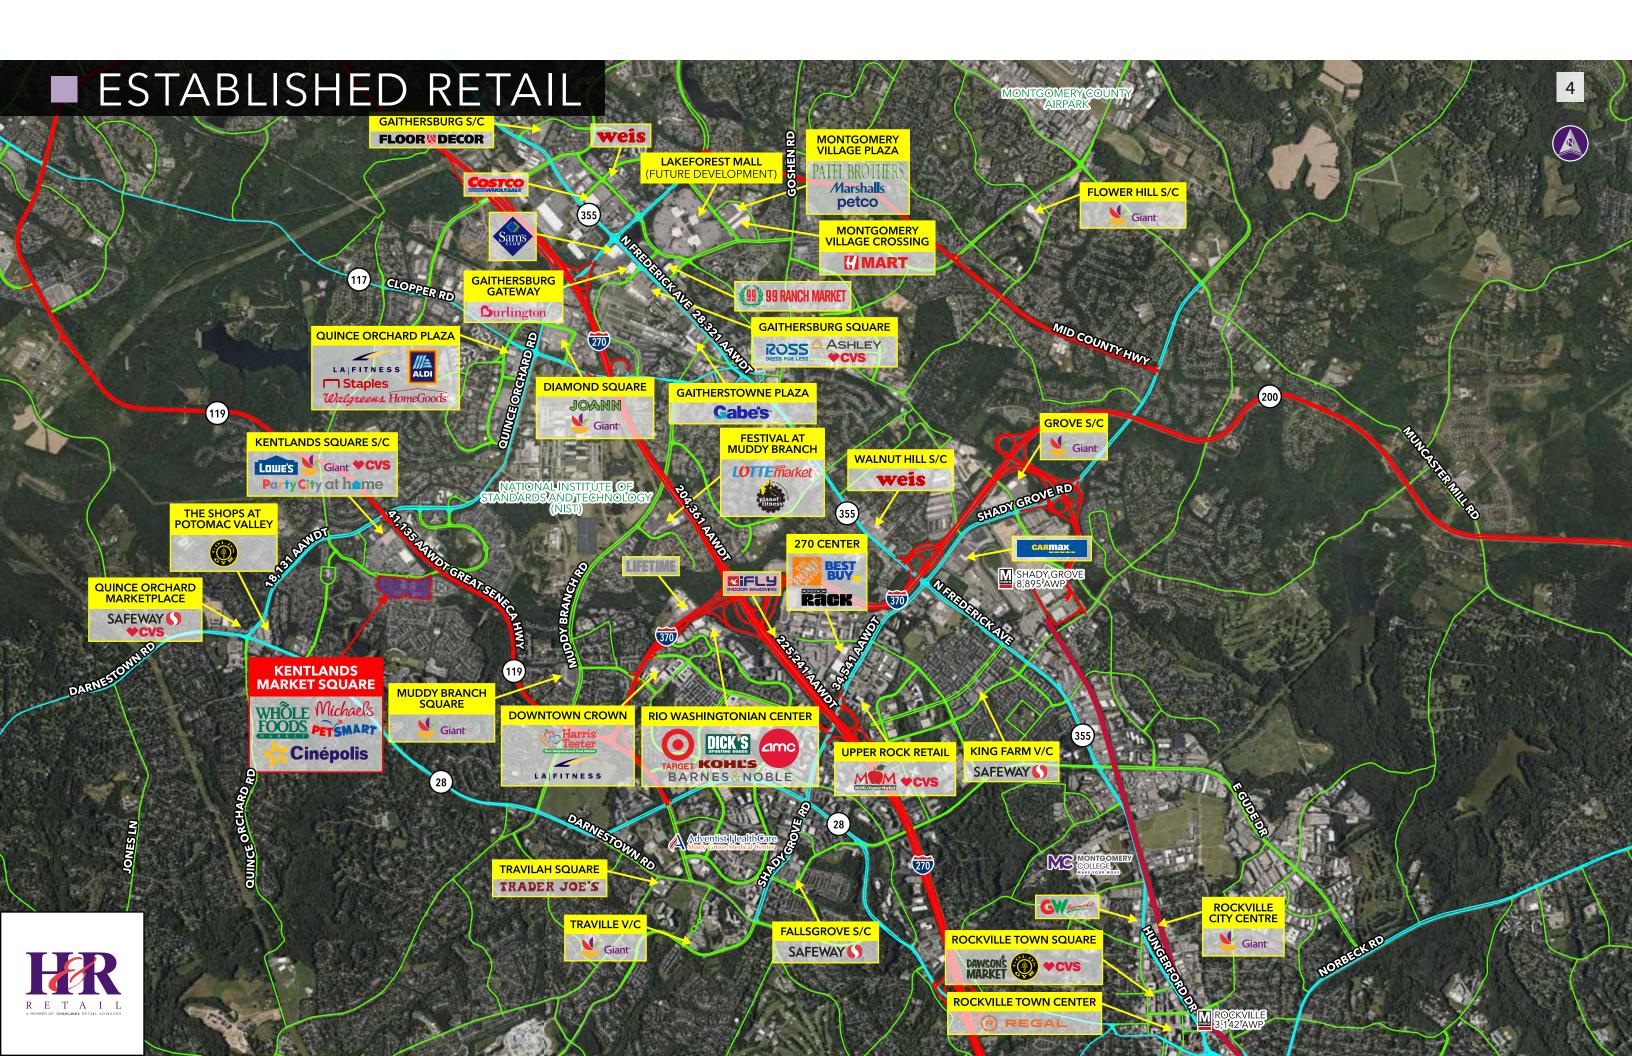

### Location:

- Whole Foods anchored shopping center conveniently located in the heart of the Kentlands trade area.
- In September 2019, Cinepolis opened it's first theater in the Washington, DC Metro market at Kentlands Market Square.
- Excellent daytime population with over 171,000 people in the primary trade area.
- 250,000 square foot restaurant and retail shopping center.
- Proven retail and restaurant sales in high volume retail trade area.

# **Kentlands Market Square**

Kentlands Market Square is centrally located in the heart of the residential, office, and retail market in Gaithersburg, MD. Kentlands Market Square is anchored by Whole Foods, Michael's, Petsmart and Cinépolis with over 250,000 square feet of retail GLA. It is the premier neighborhood shopping destination with 150,000 people located in the primary retail trade area.