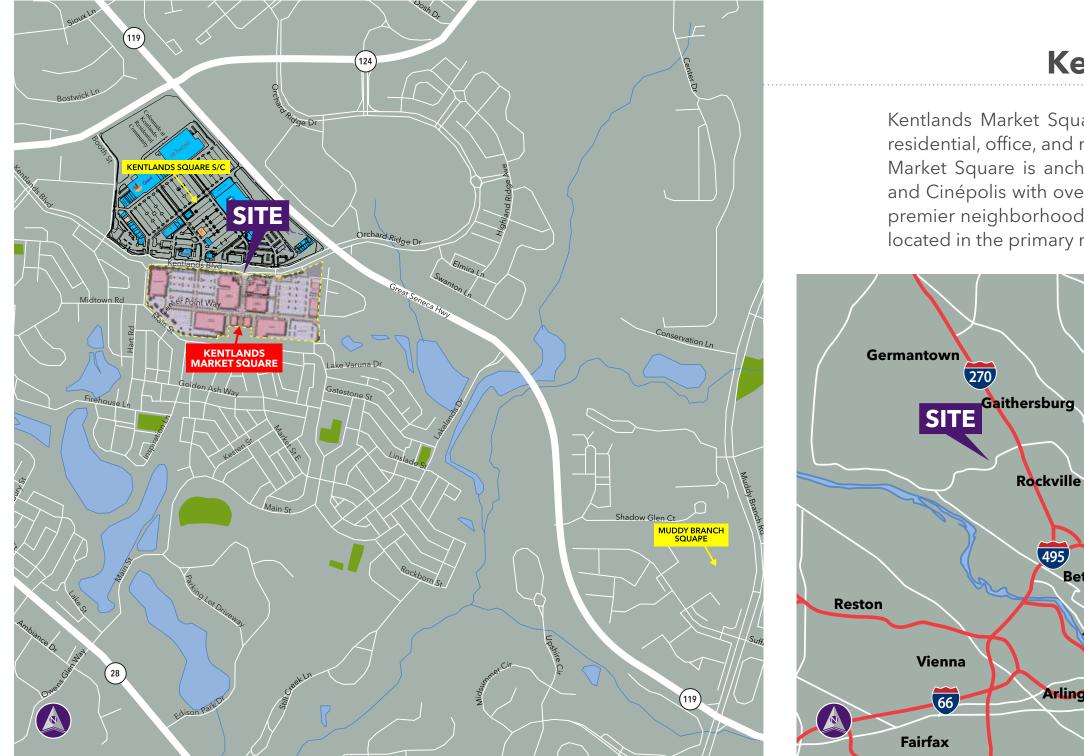

# LOCATION

# **Kentlands Market Square**

Kentlands Market Square is centrally located in the heart of the residential, office, and retail market in Gaithersburg, MD. Kentlands Market Square is anchored by Whole Foods, Michael's, Petsmart and Cinépolis with over 250,000 square feet of retail GLA. It is the premier neighborhood shopping destination with 150,000 people located in the primary retail trade area.