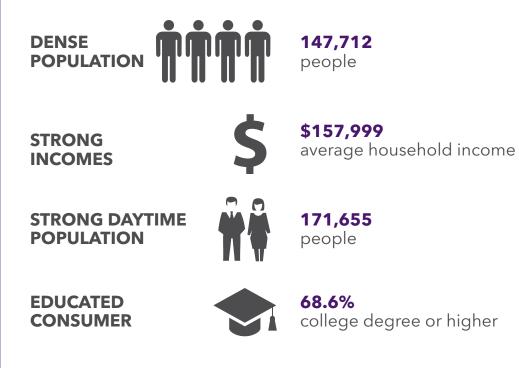

### Location:

- Whole Foods anchored shopping center conveniently located in the heart of the Kentlands trade area.
- In September 2019, Cinepolis opened it's first theater in the Washington, DC Metro market at Kentlands Market Square.
- Excellent daytime population with over 171,000 people in the primary trade area.
- 250,000 square foot restaurant and retail shopping center.
- Proven retail and restaurant sales in high volume retail trade area.

# TRADE AREA HIGHLIGHTS

### FULL DEMOGRAPHIC PROFILE

2023 and 2028 Esri Forecasts. Converted Census 2000 data into 2010 geography Lat/Lon: 39.12197/-77.23500

| Kentlands Market Square       | 1 MILE | 3 MILE S | 5 MILES |
|-------------------------------|--------|----------|---------|
| POPULATION SUMMARY            |        |          |         |
| 2000 Total Population         | 12,037 | 87,331   | 225,798 |
| 2010 Total Population         | 17,008 | 97,928   | 266,735 |
| 2023 Total Population         | 17,351 | 110,736  | 291,511 |
| 2023 Group Quarters           | 151    | 846      | 1,646   |
| 2028 Total Population         | 17,236 | 110,839  | 293,213 |
| 2023-2028 Annual Rate         | -0.13% | 0.02%    | 0.12%   |
| 2023 Total Daytime Population | 17,014 | 131,627  | 284,587 |
| Workers                       | 9,217  | 80,687   | 148,334 |
| Residents                     | 7,797  | 50,940   | 136,253 |
|                               |        |          |         |