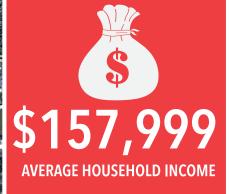

## Average Household Income

| 1 MILE    | 3 MILE S                                                                                    | 5 MILES                                                                                                                                                                                                                                                   | Kentlands Market Square                                                                                                                                                                     | 1 MILE                                                                                                                                                                                                                                                                                                                                                                                                                                                                                                                                                                                                                                                                                                                                                                                                         | 3 MILE S                                                                                                                                                                                                                                                                                                                                                                                                                                                                                                                                                                                                                                                                                                                                                                                                                             | 5 MILES                                                                                                                                                                                                                                                                                                                                                                                                                                                                                                                                                                                                                                                                                                                                                                                                                                                                                                                                                                                            |
|-----------|---------------------------------------------------------------------------------------------|-----------------------------------------------------------------------------------------------------------------------------------------------------------------------------------------------------------------------------------------------------------|---------------------------------------------------------------------------------------------------------------------------------------------------------------------------------------------|----------------------------------------------------------------------------------------------------------------------------------------------------------------------------------------------------------------------------------------------------------------------------------------------------------------------------------------------------------------------------------------------------------------------------------------------------------------------------------------------------------------------------------------------------------------------------------------------------------------------------------------------------------------------------------------------------------------------------------------------------------------------------------------------------------------|--------------------------------------------------------------------------------------------------------------------------------------------------------------------------------------------------------------------------------------------------------------------------------------------------------------------------------------------------------------------------------------------------------------------------------------------------------------------------------------------------------------------------------------------------------------------------------------------------------------------------------------------------------------------------------------------------------------------------------------------------------------------------------------------------------------------------------------|----------------------------------------------------------------------------------------------------------------------------------------------------------------------------------------------------------------------------------------------------------------------------------------------------------------------------------------------------------------------------------------------------------------------------------------------------------------------------------------------------------------------------------------------------------------------------------------------------------------------------------------------------------------------------------------------------------------------------------------------------------------------------------------------------------------------------------------------------------------------------------------------------------------------------------------------------------------------------------------------------|
|           |                                                                                             |                                                                                                                                                                                                                                                           | 2023 EMPLOYED POPULATION 1                                                                                                                                                                  | 6+ BY OCCUPA                                                                                                                                                                                                                                                                                                                                                                                                                                                                                                                                                                                                                                                                                                                                                                                                   | TION                                                                                                                                                                                                                                                                                                                                                                                                                                                                                                                                                                                                                                                                                                                                                                                                                                 |                                                                                                                                                                                                                                                                                                                                                                                                                                                                                                                                                                                                                                                                                                                                                                                                                                                                                                                                                                                                    |
| 4.3%      | 6.0%                                                                                        | 5.9%                                                                                                                                                                                                                                                      | White Collar                                                                                                                                                                                | 87.2%                                                                                                                                                                                                                                                                                                                                                                                                                                                                                                                                                                                                                                                                                                                                                                                                          | 76.9%                                                                                                                                                                                                                                                                                                                                                                                                                                                                                                                                                                                                                                                                                                                                                                                                                                | 74.4%                                                                                                                                                                                                                                                                                                                                                                                                                                                                                                                                                                                                                                                                                                                                                                                                                                                                                                                                                                                              |
| 2.0%      | 4.3%                                                                                        | 3.9%                                                                                                                                                                                                                                                      | Management/Business/Financial                                                                                                                                                               | 31.5%                                                                                                                                                                                                                                                                                                                                                                                                                                                                                                                                                                                                                                                                                                                                                                                                          | 22.2%                                                                                                                                                                                                                                                                                                                                                                                                                                                                                                                                                                                                                                                                                                                                                                                                                                | 21.7%                                                                                                                                                                                                                                                                                                                                                                                                                                                                                                                                                                                                                                                                                                                                                                                                                                                                                                                                                                                              |
| 2.0%      | 4.2%                                                                                        | 4.2%                                                                                                                                                                                                                                                      | Professional                                                                                                                                                                                | 42.2%                                                                                                                                                                                                                                                                                                                                                                                                                                                                                                                                                                                                                                                                                                                                                                                                          | 39.6%                                                                                                                                                                                                                                                                                                                                                                                                                                                                                                                                                                                                                                                                                                                                                                                                                                | 37.1%                                                                                                                                                                                                                                                                                                                                                                                                                                                                                                                                                                                                                                                                                                                                                                                                                                                                                                                                                                                              |
| 3.9%      | 6.4%                                                                                        | 7.0%                                                                                                                                                                                                                                                      | Sales                                                                                                                                                                                       | 6.1%                                                                                                                                                                                                                                                                                                                                                                                                                                                                                                                                                                                                                                                                                                                                                                                                           | 6.4%                                                                                                                                                                                                                                                                                                                                                                                                                                                                                                                                                                                                                                                                                                                                                                                                                                 | 6.8%                                                                                                                                                                                                                                                                                                                                                                                                                                                                                                                                                                                                                                                                                                                                                                                                                                                                                                                                                                                               |
| 9.2%      | 11.7%                                                                                       | 12.3%                                                                                                                                                                                                                                                     | Administrative Support                                                                                                                                                                      | 7.4%                                                                                                                                                                                                                                                                                                                                                                                                                                                                                                                                                                                                                                                                                                                                                                                                           | 8.7%                                                                                                                                                                                                                                                                                                                                                                                                                                                                                                                                                                                                                                                                                                                                                                                                                                 | 8.7%                                                                                                                                                                                                                                                                                                                                                                                                                                                                                                                                                                                                                                                                                                                                                                                                                                                                                                                                                                                               |
| 8.2%      | 11.3%                                                                                       | 11.8%                                                                                                                                                                                                                                                     | Services                                                                                                                                                                                    | 5.1%                                                                                                                                                                                                                                                                                                                                                                                                                                                                                                                                                                                                                                                                                                                                                                                                           | 12.4%                                                                                                                                                                                                                                                                                                                                                                                                                                                                                                                                                                                                                                                                                                                                                                                                                                | 13.8%                                                                                                                                                                                                                                                                                                                                                                                                                                                                                                                                                                                                                                                                                                                                                                                                                                                                                                                                                                                              |
| 17.4%     | 18.3%                                                                                       | 19.3%                                                                                                                                                                                                                                                     | Blue Collar                                                                                                                                                                                 | 7.6%                                                                                                                                                                                                                                                                                                                                                                                                                                                                                                                                                                                                                                                                                                                                                                                                           | 10.7%                                                                                                                                                                                                                                                                                                                                                                                                                                                                                                                                                                                                                                                                                                                                                                                                                                | 11.8%                                                                                                                                                                                                                                                                                                                                                                                                                                                                                                                                                                                                                                                                                                                                                                                                                                                                                                                                                                                              |
| 15.1%     | 13.0%                                                                                       | 12.8%                                                                                                                                                                                                                                                     | Farming/Forestry/Fishing                                                                                                                                                                    | 0.1%                                                                                                                                                                                                                                                                                                                                                                                                                                                                                                                                                                                                                                                                                                                                                                                                           | 0.1%                                                                                                                                                                                                                                                                                                                                                                                                                                                                                                                                                                                                                                                                                                                                                                                                                                 | 0.1%                                                                                                                                                                                                                                                                                                                                                                                                                                                                                                                                                                                                                                                                                                                                                                                                                                                                                                                                                                                               |
| 37.9%     | 24.7%                                                                                       | 22.8%                                                                                                                                                                                                                                                     | Construction/Extraction                                                                                                                                                                     | 1.2%                                                                                                                                                                                                                                                                                                                                                                                                                                                                                                                                                                                                                                                                                                                                                                                                           | 3.4%                                                                                                                                                                                                                                                                                                                                                                                                                                                                                                                                                                                                                                                                                                                                                                                                                                 | 3.5%                                                                                                                                                                                                                                                                                                                                                                                                                                                                                                                                                                                                                                                                                                                                                                                                                                                                                                                                                                                               |
| \$197,276 | \$159,087                                                                                   | \$155,595                                                                                                                                                                                                                                                 | Installation/Maintenance/Repair                                                                                                                                                             | 0.2%                                                                                                                                                                                                                                                                                                                                                                                                                                                                                                                                                                                                                                                                                                                                                                                                           | 1.4%                                                                                                                                                                                                                                                                                                                                                                                                                                                                                                                                                                                                                                                                                                                                                                                                                                 | 1.5%                                                                                                                                                                                                                                                                                                                                                                                                                                                                                                                                                                                                                                                                                                                                                                                                                                                                                                                                                                                               |
| \$157,868 | \$112,386                                                                                   | \$109,200                                                                                                                                                                                                                                                 | Production                                                                                                                                                                                  | 2.6%                                                                                                                                                                                                                                                                                                                                                                                                                                                                                                                                                                                                                                                                                                                                                                                                           | 1.8%                                                                                                                                                                                                                                                                                                                                                                                                                                                                                                                                                                                                                                                                                                                                                                                                                                 | 2.3%                                                                                                                                                                                                                                                                                                                                                                                                                                                                                                                                                                                                                                                                                                                                                                                                                                                                                                                                                                                               |
| \$76,123  | \$59,801                                                                                    | \$55,692                                                                                                                                                                                                                                                  | Transportation/Material Moving                                                                                                                                                              | 3.5%                                                                                                                                                                                                                                                                                                                                                                                                                                                                                                                                                                                                                                                                                                                                                                                                           | 4.0%                                                                                                                                                                                                                                                                                                                                                                                                                                                                                                                                                                                                                                                                                                                                                                                                                                 | 4.5%                                                                                                                                                                                                                                                                                                                                                                                                                                                                                                                                                                                                                                                                                                                                                                                                                                                                                                                                                                                               |
|           | 4.3%<br>2.0%<br>2.0%<br>3.9%<br>9.2%<br>8.2%<br>17.4%<br>15.1%<br>37.9%<br><b>\$197,276</b> | 4.3%       6.0%         2.0%       4.3%         2.0%       4.2%         3.9%       6.4%         9.2%       11.7%         8.2%       11.3%         17.4%       18.3%         15.1%       13.0%         37.9%       24.7%         \$197,276       \$112,386 | 4.3%6.0%5.9%2.0%4.3%3.9%2.0%4.2%4.2%3.9%6.4%7.0%3.9%6.4%7.0%9.2%11.7%12.3%8.2%11.3%11.8%17.4%18.3%19.3%15.1%13.0%12.8%37.9%24.7%22.8%\$197,276\$159,087\$155,595\$157,868\$112,386\$109,200 | A.3%         6.0%         5.9%         White Collar           2.0%         4.3%         3.9%         Management/Business/Financial         1           2.0%         4.2%         4.2%         Professional         1           3.9%         6.4%         7.0%         Sales         1           9.2%         11.7%         12.3%         Administrative Support         1           8.2%         11.3%         11.8%         Services         1           17.4%         18.3%         19.3%         Blue Collar         1           37.9%         24.7%         22.8%         Construction/Extraction         1           \$197,276         \$159,087         \$155,595         Installation/Maintenance/Repair         1           \$157,868         \$112,386         \$109,200         Production         1 | 4.3%         6.0%         5.9%         White Collar         87.2%           2.0%         4.3%         3.9%         Management/Business/Financial         31.5%           2.0%         4.2%         4.2%         42.2%           3.9%         6.4%         7.0%         Sales         6.1%           9.2%         11.7%         12.3%         Administrative Support         7.4%           8.2%         11.3%         11.8%         Services         5.1%           17.4%         18.3%         19.3%         Blue Collar         7.6%           37.9%         24.7%         22.8%         Construction/Extraction         1.2%           \$197,276         \$159,087         \$155,595         Installation/Maintenance/Repair         0.2%           \$157,868         \$112,386         \$109,200         Production         2.6% | 4.3%         6.0%         5.9%         White Collar         87.2%         76.9%           2.0%         4.3%         3.9%         Management/Business/Financial         31.5%         22.2%           2.0%         4.2%         4.2%         Professional         42.2%         39.6%           3.9%         6.4%         7.0%         Sales         6.1%         6.4%           9.2%         11.7%         12.3%         Administrative Support         7.4%         8.7%           8.2%         11.3%         11.8%         Services         5.1%         12.4%           17.4%         18.3%         19.3%         Blue Collar         7.6%         10.7%           15.1%         13.0%         12.8%         Farming/Forestry/Fishing         0.1%         0.1%           37.9%         24.7%         22.8%         Construction/Extraction         1.2%         3.4%           \$197,276         \$159,087         \$155,595         Installation/Maintenance/Repair         0.2%         1.4% |