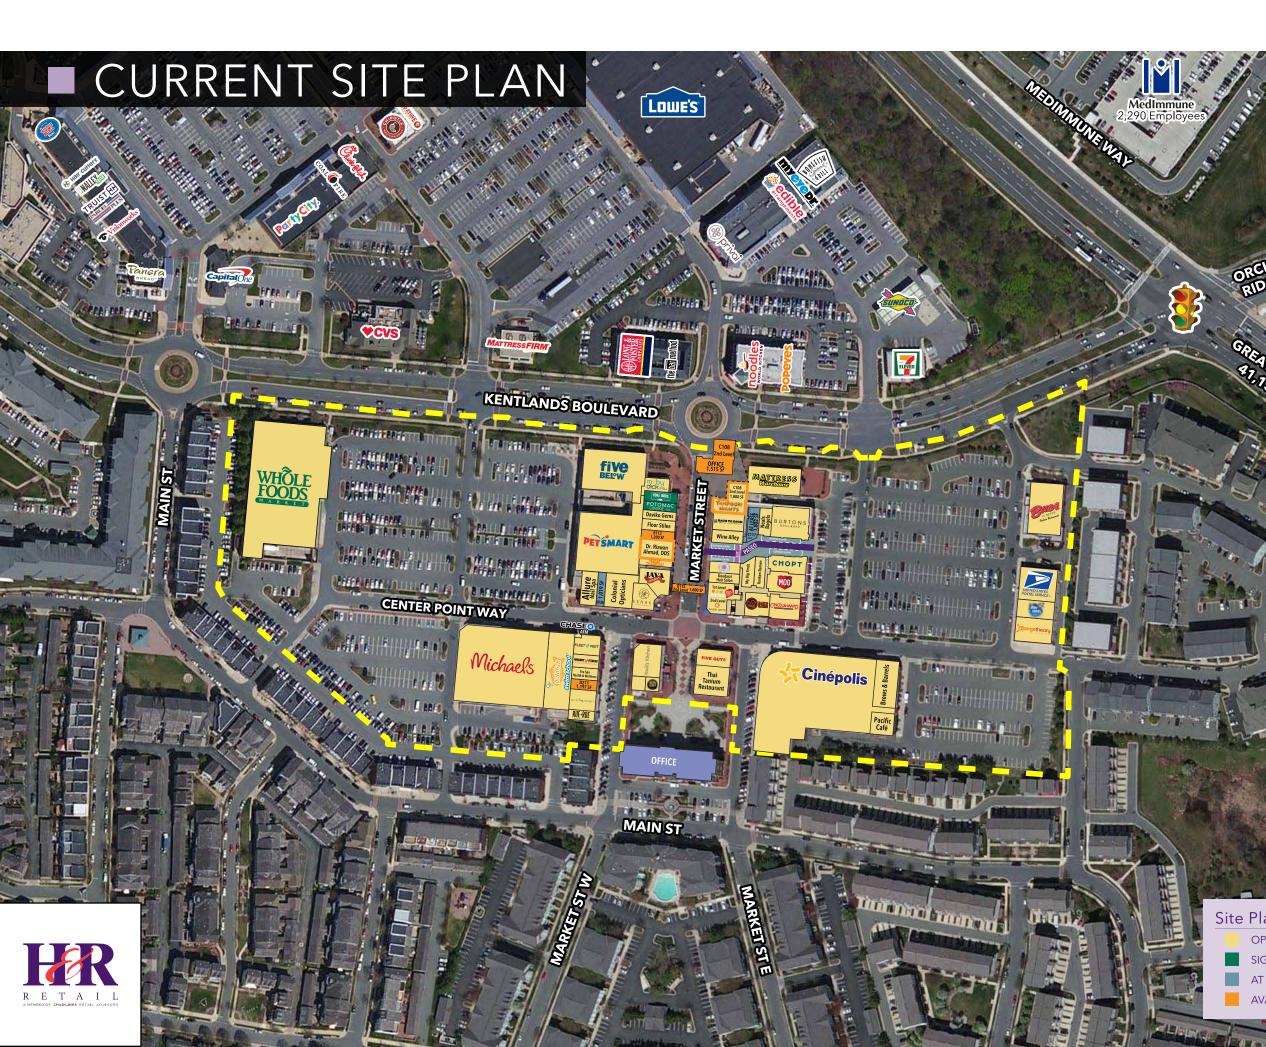

# **Kentlands Market Square**

Kentlands Market Square is centrally located in the heart of the residential, office, and retail market in Gaithersburg, MD. Kentlands Market Square is anchored by Whole Foods, Michael's, Petsmart and Cinépolis with over 250,000 square feet of retail GLA. It is the premier neighborhood shopping destination with 150,000 people located in the primary retail trade area.

| UNIT         | TENANT                         | SIZE    |
|--------------|--------------------------------|---------|
| A115         | Kentlands Dentistry            | 1,800   |
| A136         | Whole Foods Market             | 35,868  |
| B105         | Moby Dick                      | 1,575   |
| B103         | Poke Bros                      | 1,612   |
| B107<br>B109 | Potomac Cookie                 | 1,012   |
| B109A        | Daviko Gems, Inc.              | 1,200   |
| B107A        | Bath & Floor Stiles, Inc.      | 1,200   |
| B113         | AVAILABLE                      | 1,878   |
| B115<br>B115 | AVAILABLE (2nd Level)          | 1,200   |
| B119         |                                | 900     |
| B117<br>B121 | Games Workshop<br>Java Nation  | 2,017   |
| B200-202     | Five Below                     | 10,500  |
| B200 202     | PetSmart                       | 18,741  |
| B220<br>B706 | Kenaki - Sushi Counter         | 1,875   |
| B708         |                                | 1,873   |
| B718<br>B720 | Colonial Opticians<br>AT LEASE | 1,782   |
| B720<br>B724 |                                |         |
|              | Allure Nails                   | 2,544   |
| C106         | Tandoori Nights                | 2,535   |
| C108         | AVAILABLE (2nd Level)          | 1,515   |
| C112         | Bach to Rock                   | 2,100   |
| C113         | Neals Bagels                   | 1,433   |
| C114         | Wine Alley                     | 1,604   |
| C117         | AT LEASE                       | 1,802   |
| C120         | Berries & Bowls                | 1,420   |
| C122         | Goodarzi Hair Salon            | 1,200   |
| C130         | Tutti Fruiti & Bon Chon        | 3,085   |
| C133 A       | My Big Finds                   | 1,415   |
| C133 B       | Ranken Ramen                   | 1,300   |
| C141         | Chopt                          | 2,605   |
| C145         | MOD Pizza                      | 3,030   |
| C178         | Mattress Warehouse             | 5,000   |
| C640         | Cinco de Mayo                  | 2,800   |
| C644-648     | Dog Haus Bier Garten           | 2,330   |
| C653         | Salon Lofts (2nd Level)        | 3,614   |
| F            | Burton's Grill                 | 5,000   |
| D201         | Fleet Feet                     | 1,925   |
| D205         | Foundry Fitness                | 1,896   |
| D209         | Tea Spa Wellness Center        | 1,322   |
| D211         | AVAILABLE                      | 1,197   |
| D215         | Skin Spirit                    | 2,286   |
| D217         | Rue+Roe                        | 1,157   |
| D801         | Goldfish Swimschool            | 8,628   |
| D815         | Michaels                       | 23,296  |
| E621         | Pacifica Café                  | 2,150   |
| E625         | Brews & Barrels                | 4,150   |
| E629         | Cinépolis                      | 34,052  |
| F122         | Buca Di Beppo                  | 7,553   |
| G618         | U.S. Postal Service            | 4,665   |
| G620         | My Gym                         | 2,661   |
| G622         | Orangetheory Fitness           | 3,139   |
| H705         | Vasilis Kitchen                | 4,341   |
| I201         | Lapu Lapu                      | 325     |
| J653         | Five Guys                      | 2,296   |
| J657         | Thai Tanium                    | 3,704   |
| TOTAL        |                                | 242,149 |
|              |                                |         |