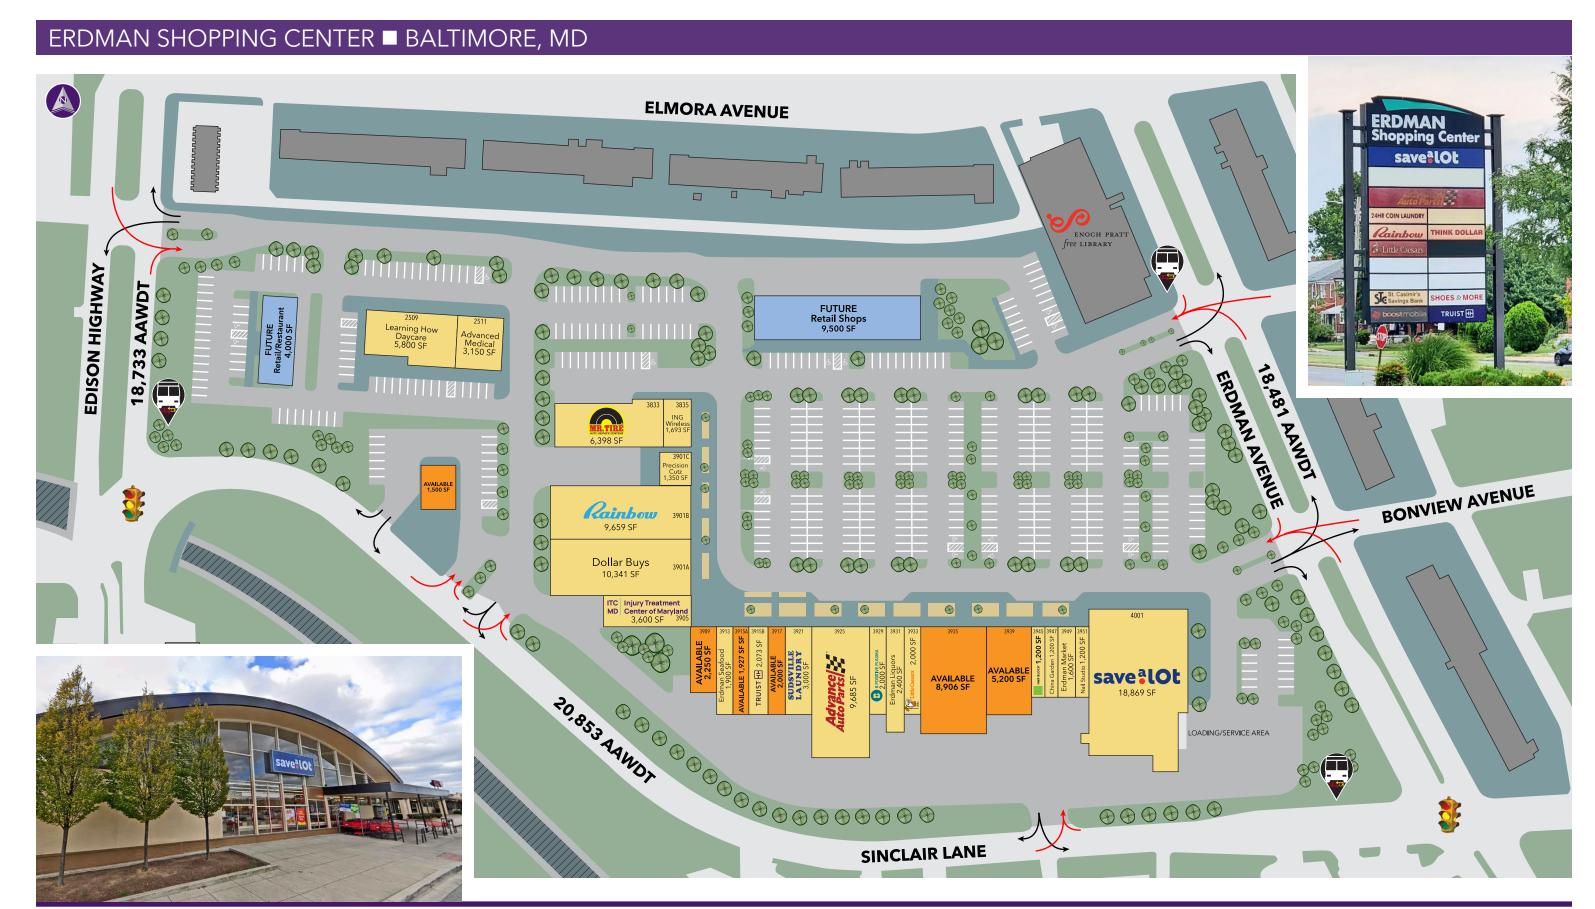

# Erdman Shopping Center

3833 ERDMAN AVENUE | BALTIMORE, MD 21213

**1,500 - 8,906 SF SPACES AVAILABLE** 

### **Property Highlights**

- Located at the intersection of Erdman Avenue and Sinclair Lane
- GLA: 110,901 SF
- Join Save-a-lot, Advance Auto Parts,
  Rainbow, B Positive and Injury Treatment
  Center of Maryland