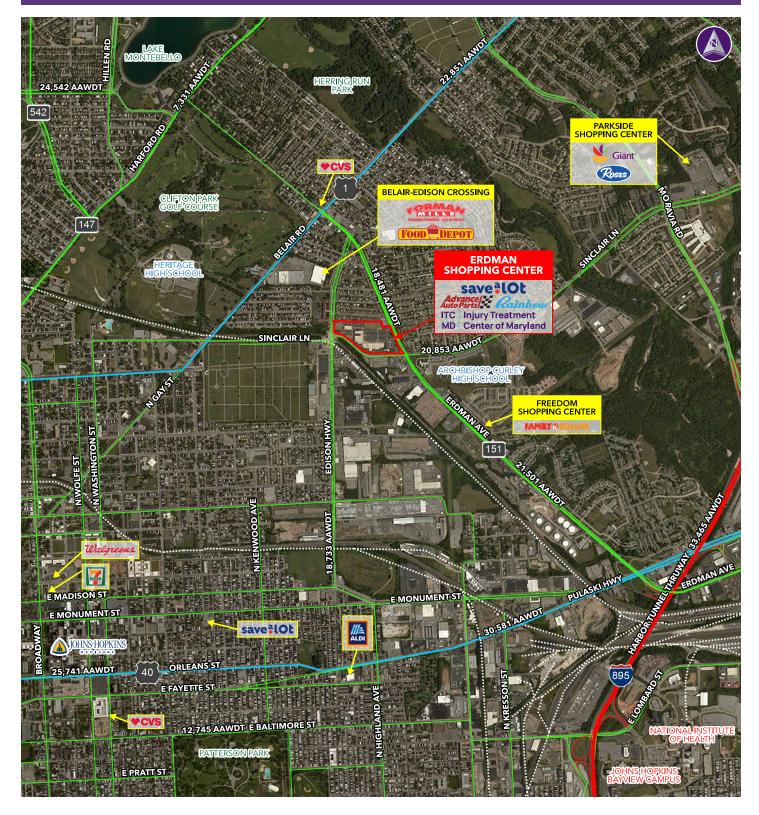

### **Property Highlights**

- Located at the intersection of Erdman Avenue and Sinclair Lane
- GLA: 110,901 SF
- Join Save-a-lot, Advance Auto Parts,
  Rainbow, B Positive and Injury Treatment
  Center of Maryland