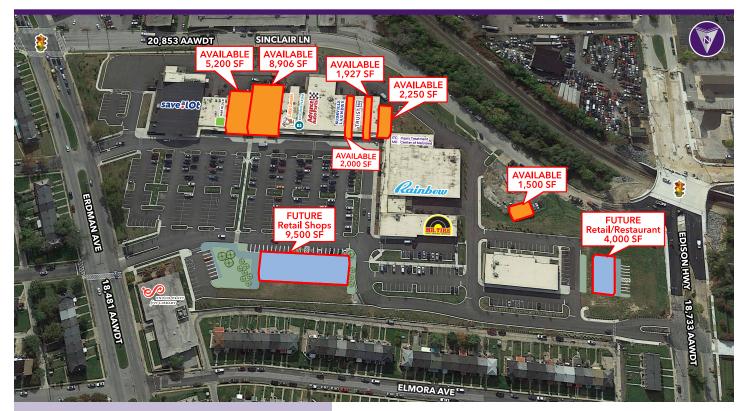

# Erdman Shopping Center

3833 ERDMAN AVENUE | BALTIMORE, MD 21213

**1,500 - 8,906 SF SPACES AVAILABLE** 

### **Property Highlights**

- Located at the intersection of Erdman Avenue and Sinclair Lane
- GLA: 110,901 SF
- Join Save-a-lot, Advance Auto Parts,
  Rainbow, B Positive and Injury Treatment
  Center of Maryland