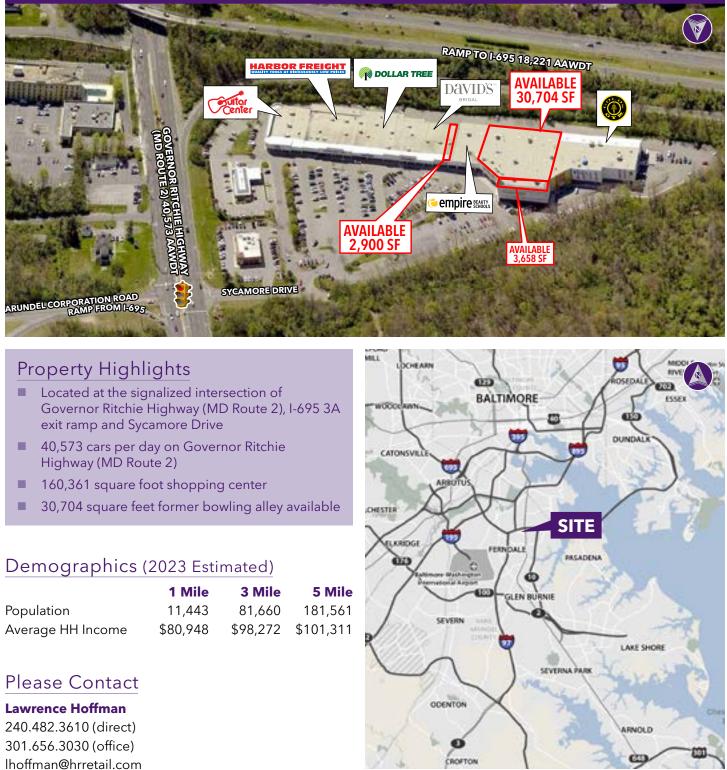

|                   | 1 Mile   | 3 Mile   | 5 M     |
|-------------------|----------|----------|---------|
| Population        | 11,443   | 81,660   | 181,5   |
| Average HH Income | \$80,948 | \$98,272 | \$101,3 |

# **Beltway Crossing** 6322 GOVERNOR RITCHIE HIGHWAY | GLEN BURNIE, MD 21061 **UP TO 34,362 SF SPACE AVAILABLE**

www.hrretail.com