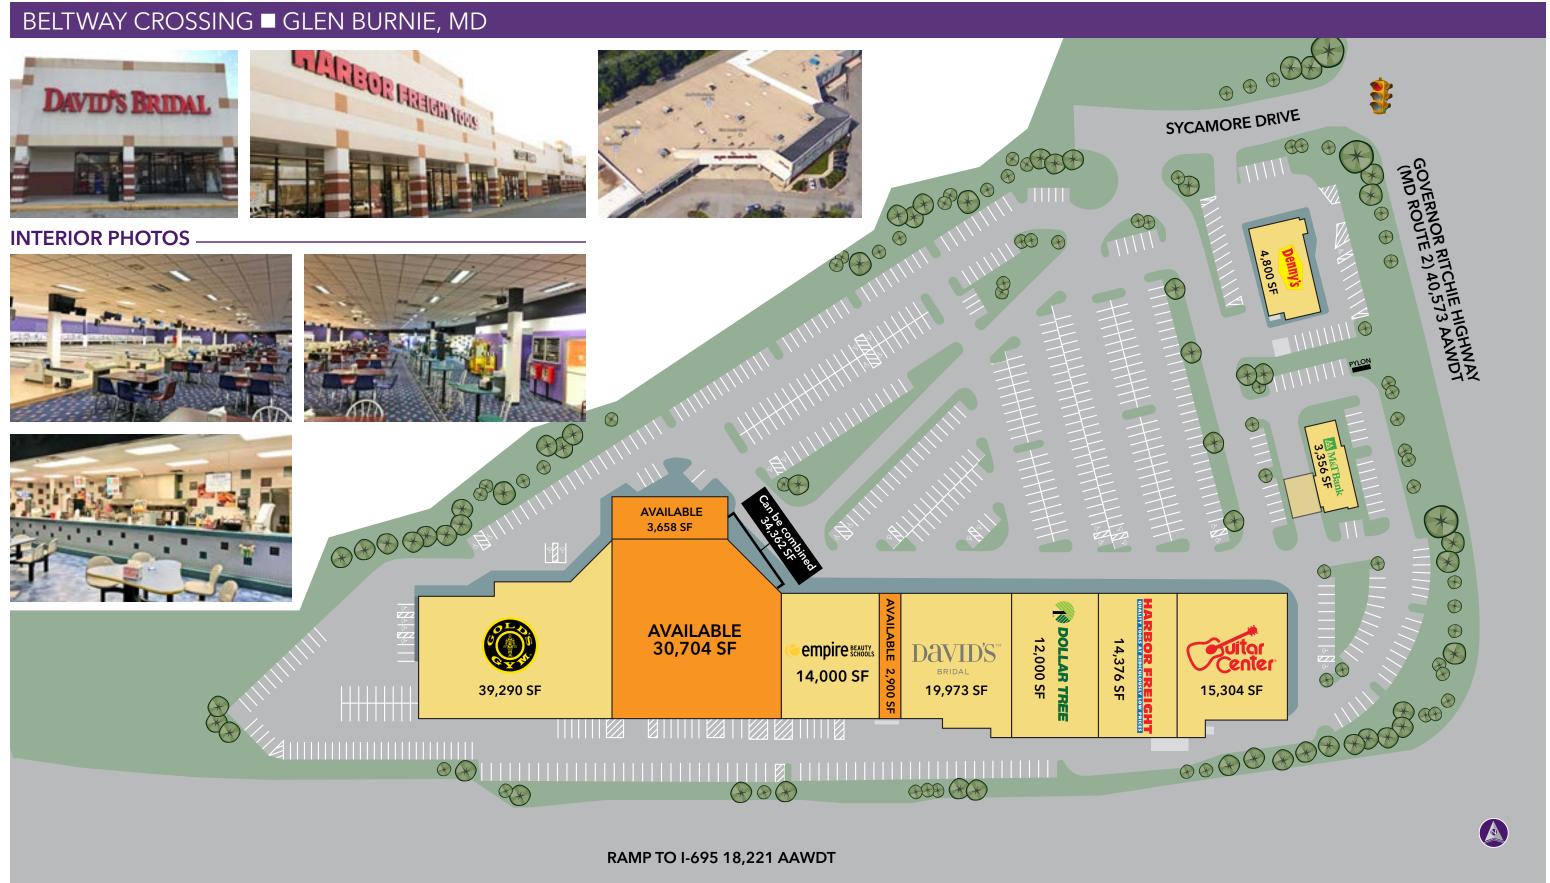

## BELTWAY CROSSING ■ GLEN BURNIE, MD

Information herein has been obtained from sources believed to be reliable. While we do not doubt its accuracy, we have not verified it and make no guarantee, warranty or representation about it. Independent confirmation of its accuracy and completeness is your responsibility. H&R Retail, Inc.

# **Beltway Crossing** 6322 GOVERNOR RITCHIE HIGHWAY | GLEN BURNIE, MD 21061 **UP TO 34,362 SF SPACE AVAILABLE**

www.hrretail.com