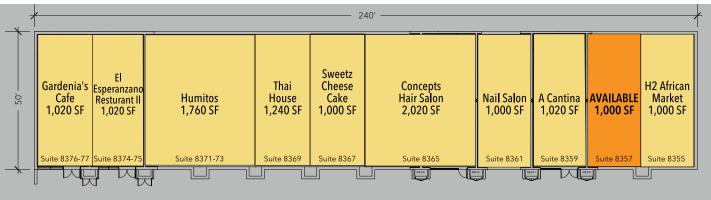

# Airpark Place

8363 SNOUFFER SCHOOL ROAD | GAITHERSBURG, MD 20879

### 1,000 SF AVAILABLE





# **Property Highlights**

- Strong daytime population of 224,925 people within the trade area
- Great visibility along Snouffer School Road (23,485 AAWDT)
- New pylon
- Ample parking

## Demographics (2024 Estimated)

 1 Mile
 3 Mile
 5 Mile

 Population
 13,377
 110,126
 224,925

 Average HH Income
 \$137,994
 \$138,397
 \$154,607

#### **Please Contact**

**Bradley Buslik** 240.482.3609 (direct) 301.656.3030 (office)

bbuslik@hrretail.com

Austin Hersh
240.482.3613 (direct)
301.656.3030 (office)
ahersh@hrretail.com









Information herein has been obtained from sources believed to be reliable. While we do not doubt its accuracy, we have not verified it and make no guarantee, warranty or representation about it. Independent confirmation of its accuracy and completeness is your resp