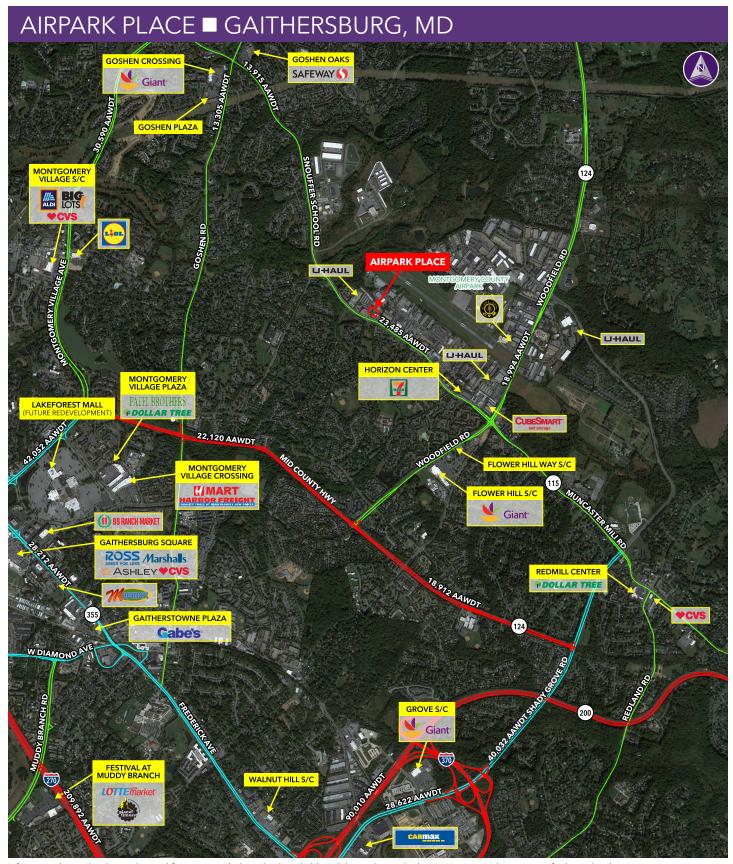

# **Property Highlights**

- Strong daytime population of 224,925 people within the trade area
- Great visibility along Snouffer School Road (23,485 AAWDT)
- New pylon
- Ample parking