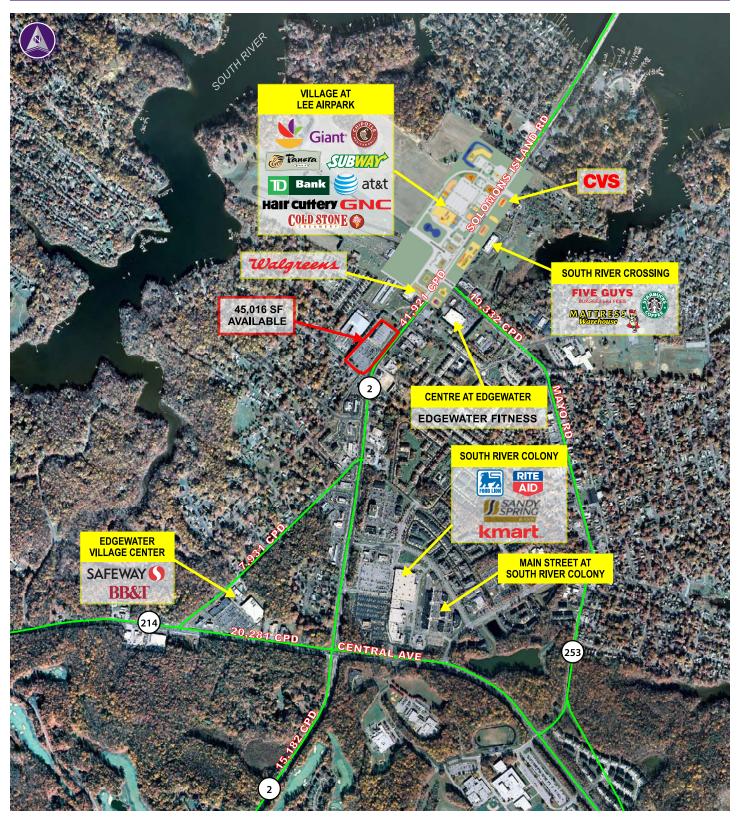

## **Property Highlights**

- 45,016 square foot free standing building (approximately 168' x 262')
- Excellent visibility, access and parking
- Pylon signage
- 41,921 CPD on Solomons Island Road (MD Route 2)
- Affluent population with average household income over \$119,000 within 3 miles

### Demographics (2013 Estimated)

|                     | 1 Mile    | 3 Mile    | 5 Mile    |
|---------------------|-----------|-----------|-----------|
| Population          | 6,632     | 28,930    | 87,978    |
| Average HH Income   | \$120,272 | \$119,245 | \$109,081 |
| Number of Employees | 3,084     | 18,238    | 63,849    |