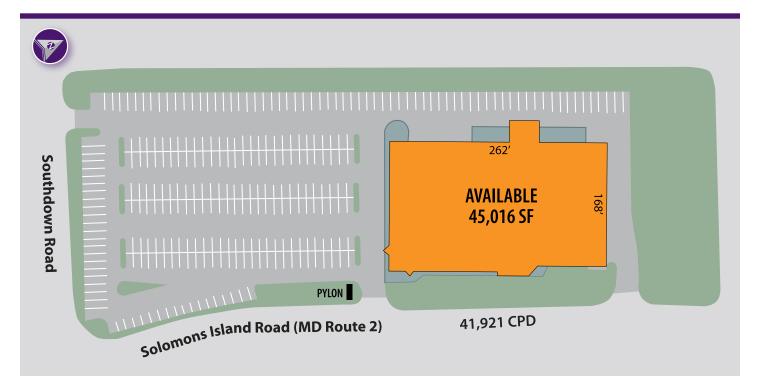

## **Property Highlights**

- 45,016 square foot free standing building (approximately 168' x 262')
- Excellent visibility, access and parking
- Pylon signage
- 41,921 CPD on Solomons Island Road (MD Route 2)
- Affluent population with average household income over \$119,000 within 3 miles