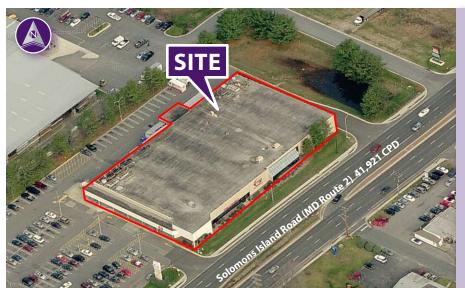

## **Property Highlights**

- 45,016 square foot free standing building (approximately 168' x 262')
- Excellent visibility, access and parking
- Pylon signage
- 41,921 CPD on Solomons Island Road (MD Route 2)
- Affluent population with average household income over \$119,000 within 3 miles