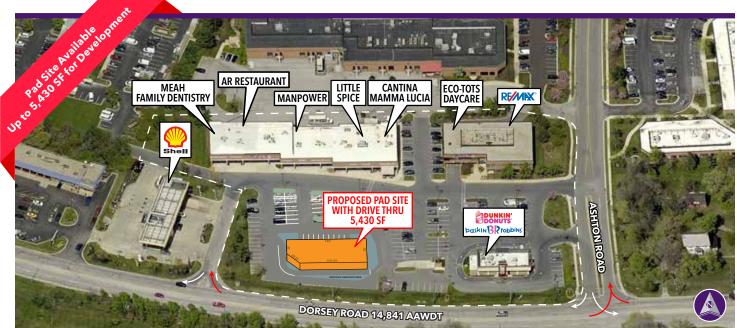

## 1350 DORSEY ROAD ■ HANOVER, MD



Information herein has been obtained from sources believed to be reliable. While we do not doubt its accuracy, we have not verified it and make no guarantee, warranty or representation about it. Independent confirmation of its accuracy and completeness is your responsibility. H&R Retail, Inc.



# 1350 Dorsey Road

HANOVER, MD 21076

**Pad Site Available with Drive Thru** 









#### Demographics (2021 Estimated)

| 1 Mile    | 2 Mile             | 3 Mile                              |
|-----------|--------------------|-------------------------------------|
| 4,411     | 24,560             | 51,993                              |
| \$130,504 | \$133,639          | \$132,720                           |
| 11,484    | 31,939             | 64,261                              |
|           | 4,411<br>\$130,504 | 4,411 24,560<br>\$130,504 \$133,639 |

#### Please Contact

**Brian Mitchell** 240.482.3604 (direct) 301.656.3030 (office)

### **Property Highlights**

- Located in northwestern Anne Arundel County.
- Minutes away from BWI Thurgood Marshall Airport (Approximately 9,717 employees), Arundel Mills Mall and Maryland Live! Casino (3,000 employees)





www.h