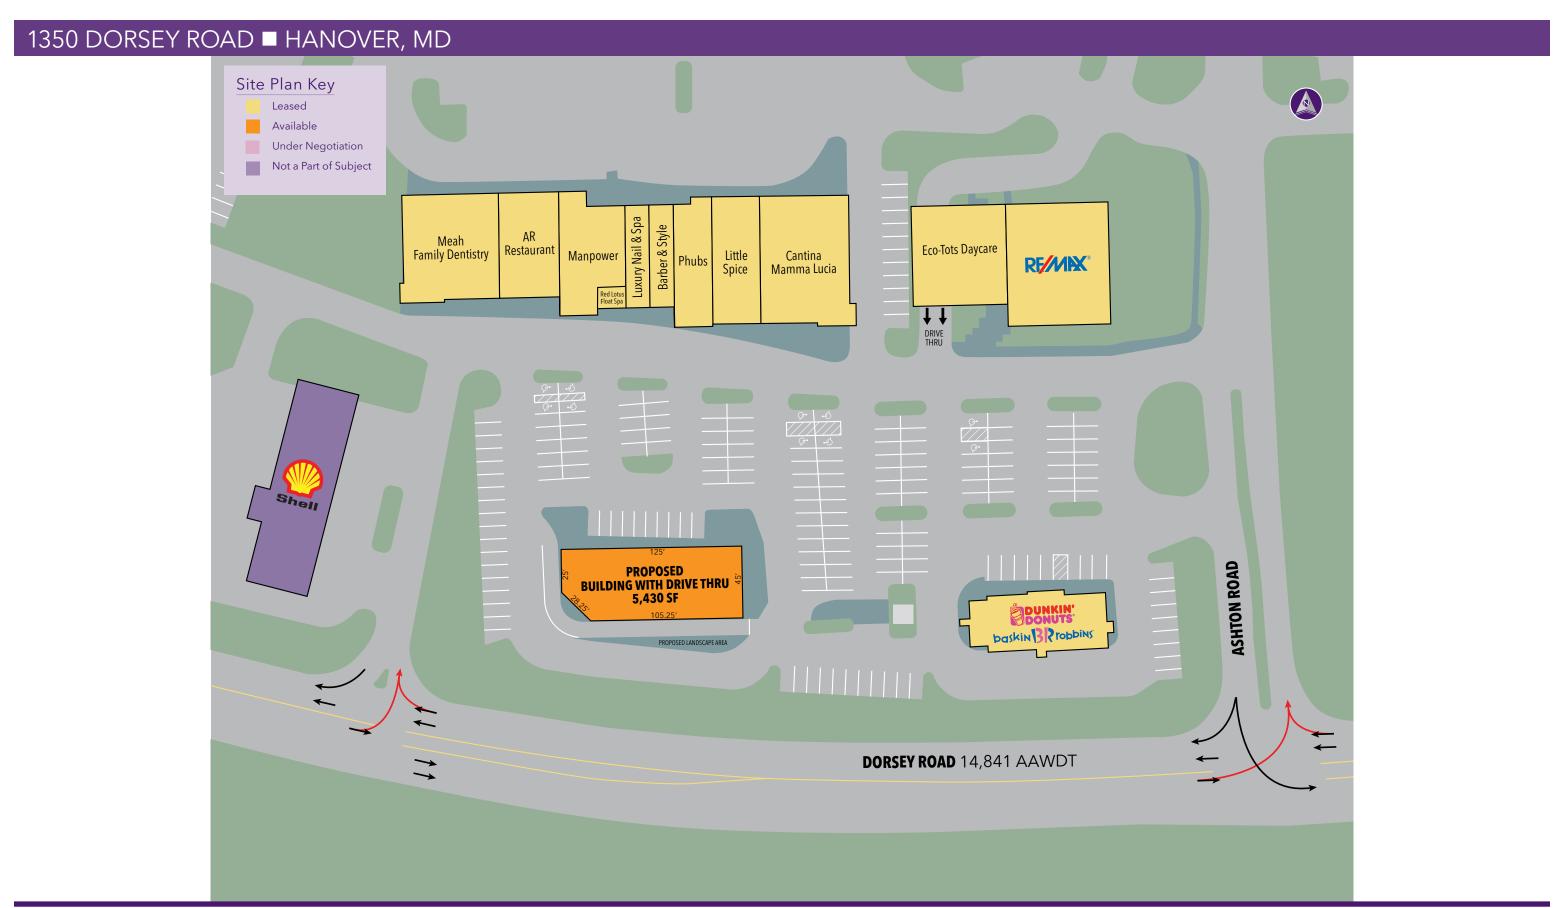

ru** 









#### Demographics (2021 Estimated)

| 1 Mile    | 2 Mile             | 3 Mile                              |
|-----------|--------------------|-------------------------------------|
| 4,411     | 24,560             | 51,993                              |
| \$130,504 | \$133,639          | \$132,720                           |
| 11,484    | 31,939             | 64,261                              |
|           | 4,411<br>\$130,504 | 4,411 24,560<br>\$130,504 \$133,639 |

#### Please Contact

**Brian Mitchell** 240.482.3604 (direct) 301.656.3030 (office)

### **Property Highlights**

- Located in northwestern Anne Arundel County.
- Minutes away from BWI Thurgood Marshall Airport (Approximately 9,717 employees), Arundel Mills Mall and Maryland Live! Casino (3,000 employees)





www.hrretail.com WASHINGTON, DC ■ BALTIMORE, MD