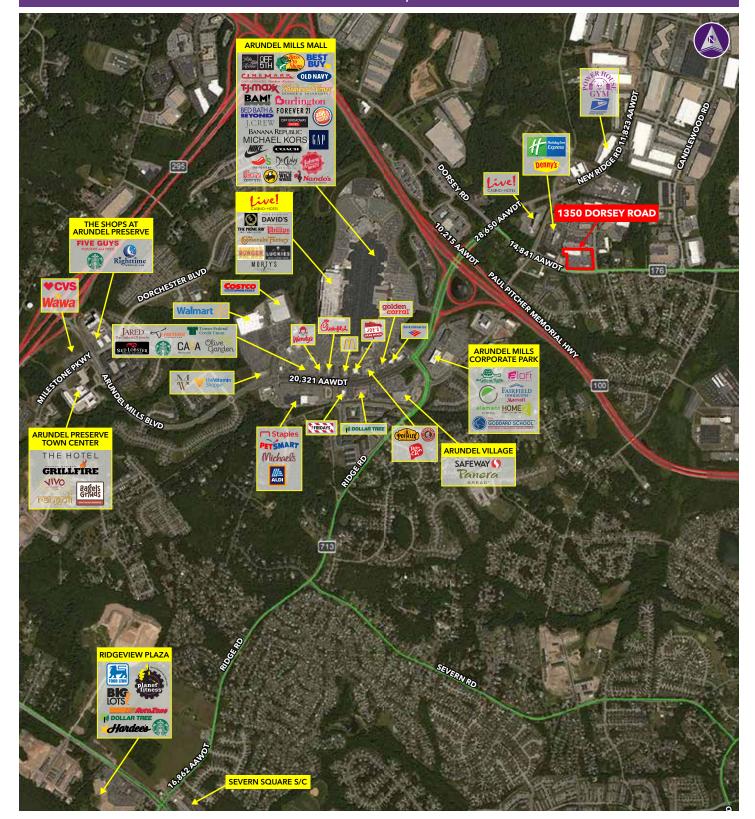

### **Property Highlights**

- Located in northwestern Anne Arundel County.
- Minutes away from BWI Thurgood Marshall Airport (Approximately 9,717 employees), Arundel Mills Mall and Maryland Live! Casino (3,000 employees)