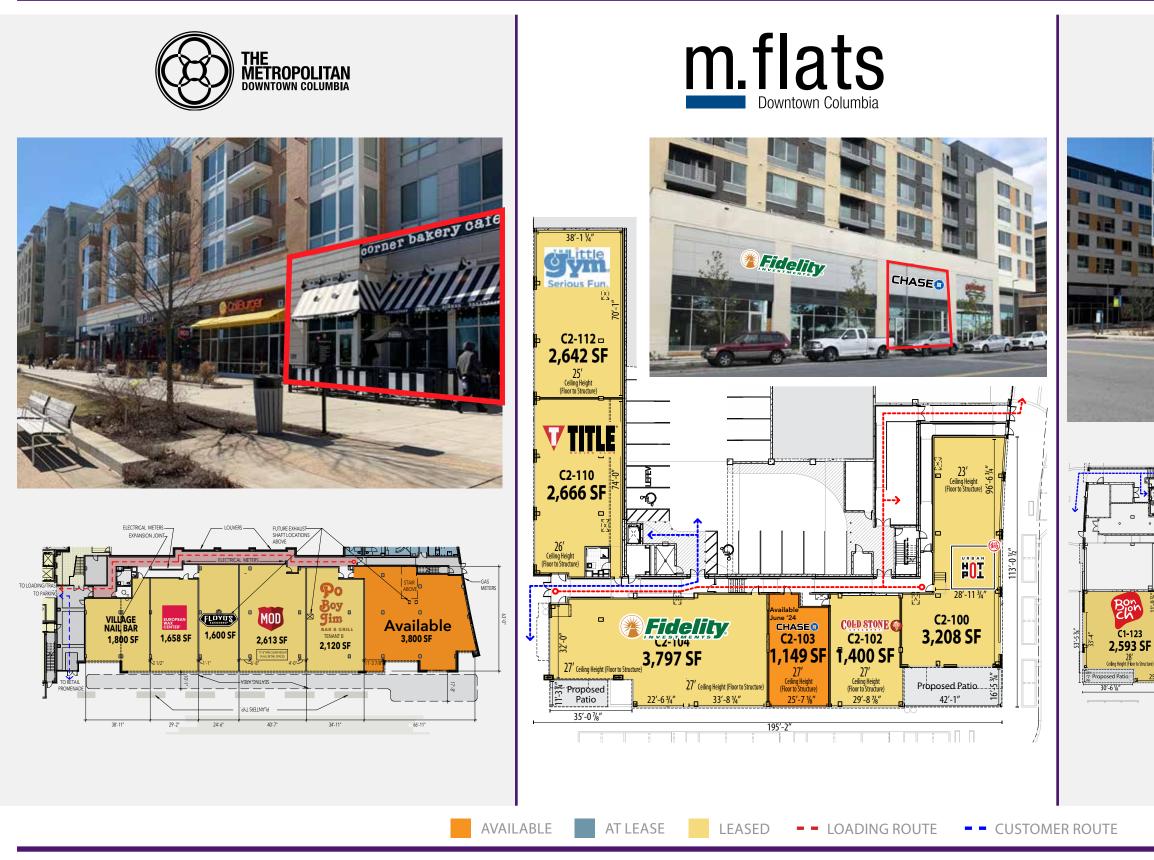

## **Property Highlights**

- Rarely available retail space in mixed use project totaling 43,000 total square feet, 817 residential units and 432 dedicated retail parking spaces.
- Part of the Downtown Columbia Plan, which includes nearly 14 million square feet of development: 4.3 million square feet of office space, 1.25 million square feet of retail, 650 hotel rooms, and more than 6,200 residential units.
- Sits across from The Mall in Columbia totaling 1,434,076 sf and anchored by Nordstrom, JC Penney and Macy's.
- Join:

# The Metropolitan | m.flats | 10.M 1,149-3,800 SF AVAILABLE