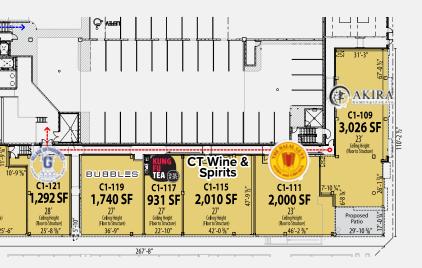

.3606 (direct) 410.308.6356 ( 301.656.3030 (office) 301.656.3030 (office) 410.308.0800 ( rschupp@hrretail.com sean@hrretail.com

Suzanne Katz skatz@hrretail.c

# The Metropolitan | m.flats | 10.M 1,149-3,800 SF AVAILABLE





#### Demographics (2023 Estimated)

|          |                    | 1 Mile    | 3 Mile    | 5 Mile    |
|----------|--------------------|-----------|-----------|-----------|
| (direct) | Population         | 17,265    | 89,948    | 188,479   |
| (office) | Average HH Income  | \$138,966 | \$161,146 | \$183,601 |
| com      | Daytime Population | 28,010    | 93,702    | 194,450   |
|          |                    |           |           |           |

WASHINGTON, DC BALTIMORE, MD



# THE METROPOLITAN | M.FLATS | 10M. ■ COLUMBIA, MD



www.hrretail.com



# TEN.M





WASHINGTON, DC 
BALTIMORE, MD