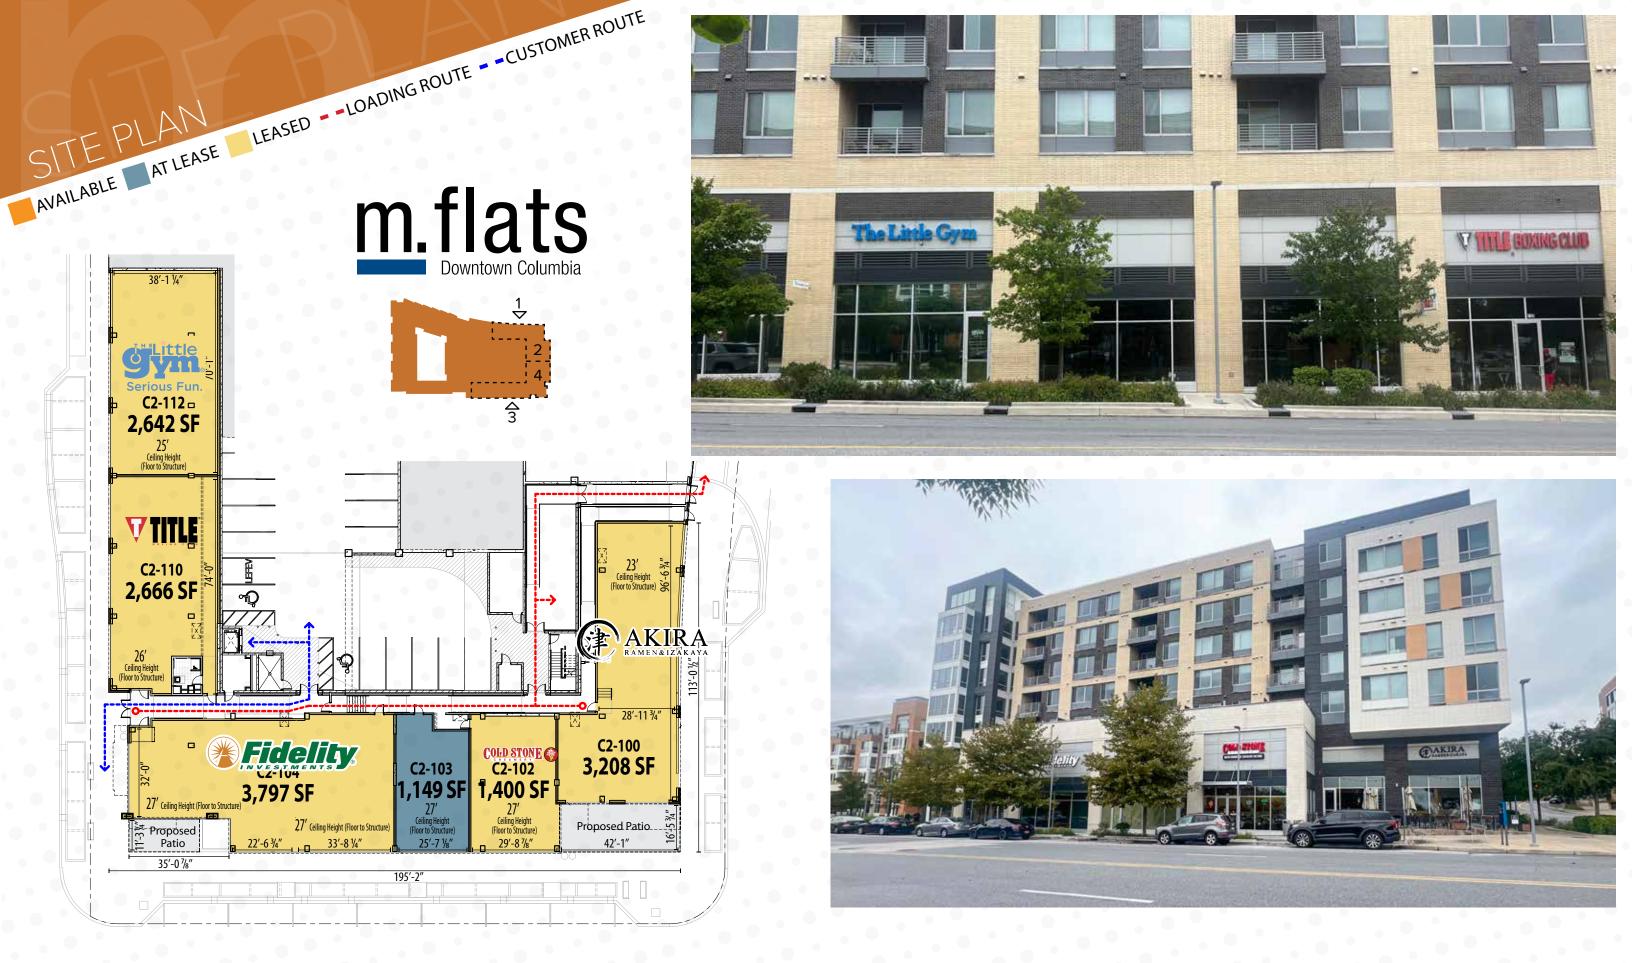

## -The Metropolitan

——C2. m.flats

RESIDENTIAL

H 8888888 B

—C1. Ten.M

INFOGRAPHIC