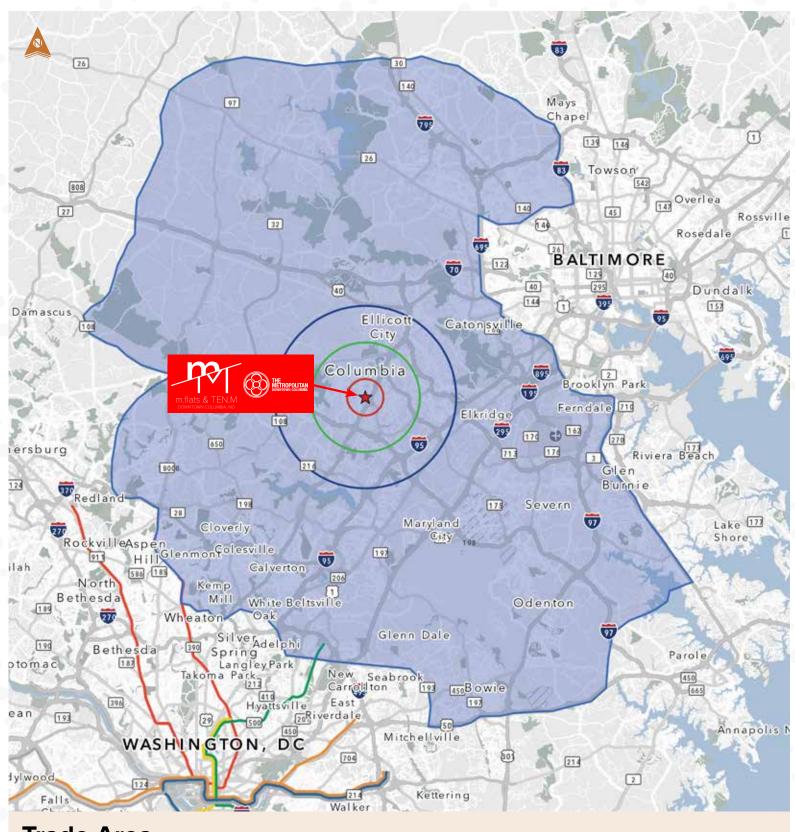

36.5% Graduate/Professional Degree

BUSINESS

9,570 Total Businesses

204.151 **Daytime Population** 

489 Food & Drinking Places

\$71,496 Per Capita

\$191.974 Average Household

**Trade Area** 792.77 square miles. Polygon data provided by Placer Labs Inc. (www.placer.ai)