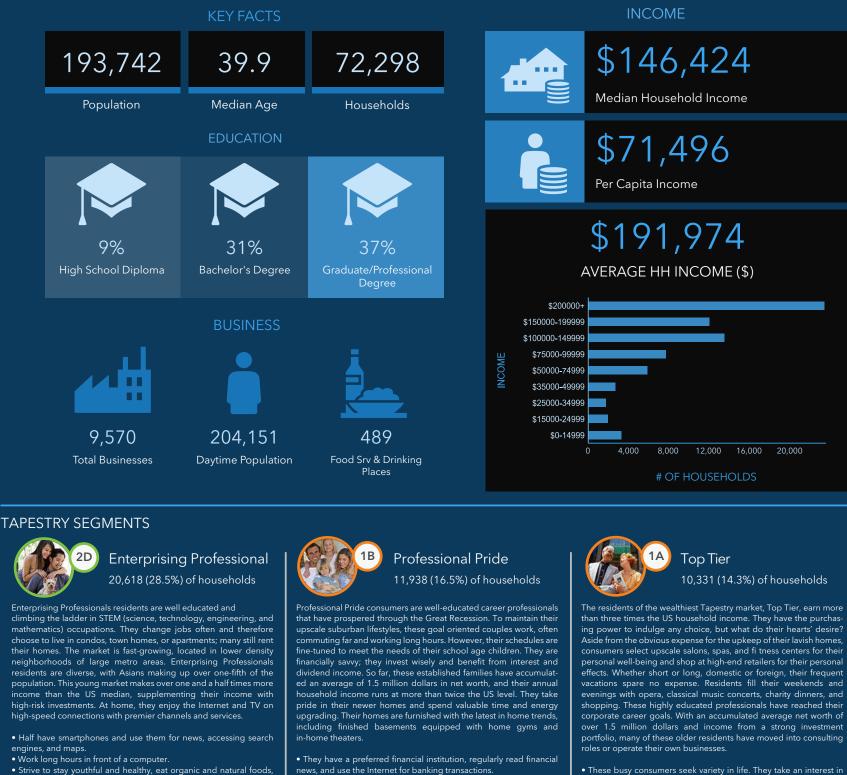

## COLUMBIA, MARYLAND

2024 Demographic Profile **5** Mile Radius

193,742 Population

39.9 Median Age

72,298 Households

EDUCATION

9.5% High School Diploma

31.4% Bachelor's Degree

36.5% Graduate/Professional Degree

BUSINESS

9,570 Total Businesses

204.151 **Daytime Population** 

489 Food & Drinking Places

\$71,496 Per Capita

\$191.974 Average Household

**Trade Area** 792.77 square miles. Polygon data provided by Placer Labs Inc. (www.placer.ai)

### COLUMBIA, MD

5MILES Laulon: 39.21532/.76.86579

**DEMOGRAPHIC PROFILE (2024)** 10M mflats 5 mile ring

- run and do yoga.
- Buy name brands and trendy clothes online.

• These residents are goal oriented and strive for lifelong earning and learning. • Life here is well organized; routine is a key ingredient to daily life.

### The residents of the wealthiest Tapestry market, Top Tier, earn more than three times the US household income. They have the purchasing power to indulge any choice, but what do their hearts' desire? Aside from the obvious expense for the upkeep of their lavish homes, consumers select upscale salons, spas, and fi tness centers for their personal well-being and shop at high-end retailers for their personal effects. Whether short or long, domestic or foreign, their frequent vacations spare no expense. Residents fill their weekends and evenings with opera, classical music concerts, charity dinners, and shopping. These highly educated professionals have reached their corporate career goals. With an accumulated average net worth of over 1.5 million dollars and income from a strong investment portfolio, many of these older residents have moved into consulting

the fine arts; read to expand their knowledge; and consider the Internet, radio, and newspapers as key media sources. • They regularly cook their meals at home, attentive to good nutrition and fresh organic foods.