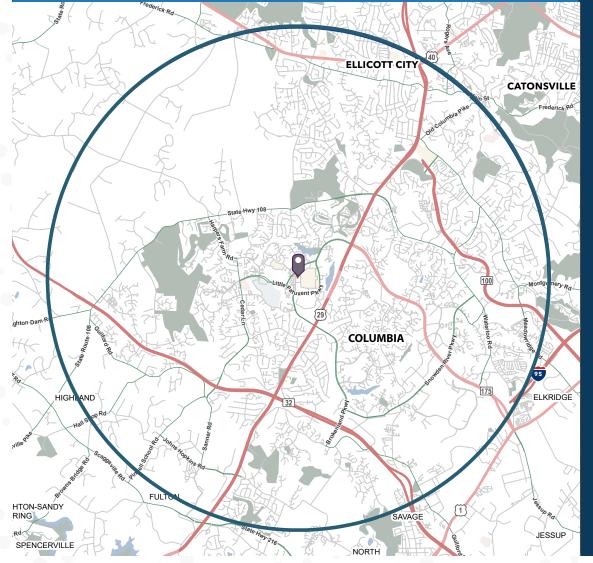

## COLUMBIA, MARYLAND

2024 Demographic Profile **5** Mile Radius

193,742 Population

39.9 Median Age

72,298 Households

EDUCATION

9.5% High School Diploma

31.4% Bachelor's Degree

36.5% Graduate/Professional Degree

BUSINESS

9,570 Total Businesses

204.151 **Daytime Population** 

489 Food & Drinking Places

\$71,496 Per Capita

\$191.974 Average Household

**Trade Area** 792.77 square miles. Polygon data provided by Placer Labs Inc. (www.placer.ai)