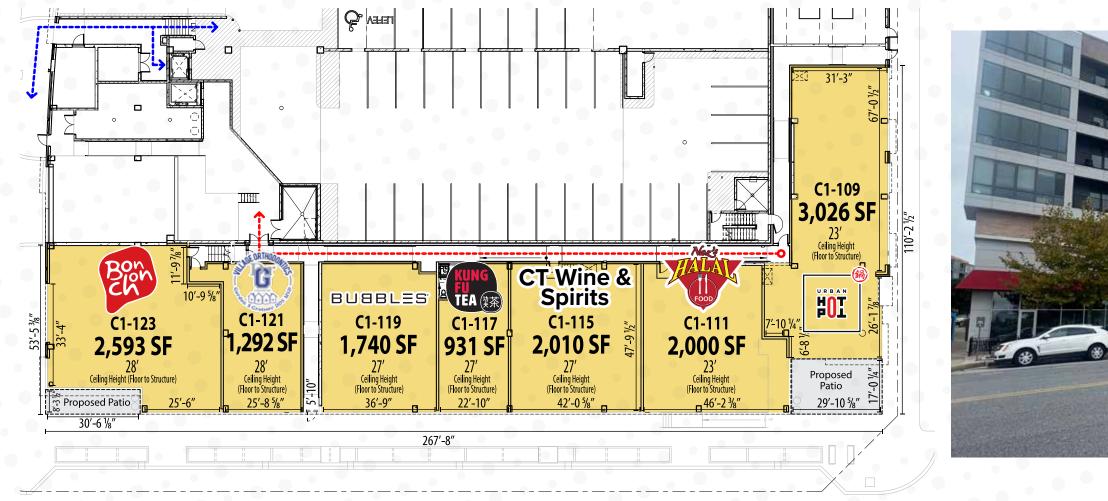

## -The Metropolitan

——C2. m.flats

RESIDENTIAL

H 8888888 B

—C1. Ten.M

INFOGRAPHIC