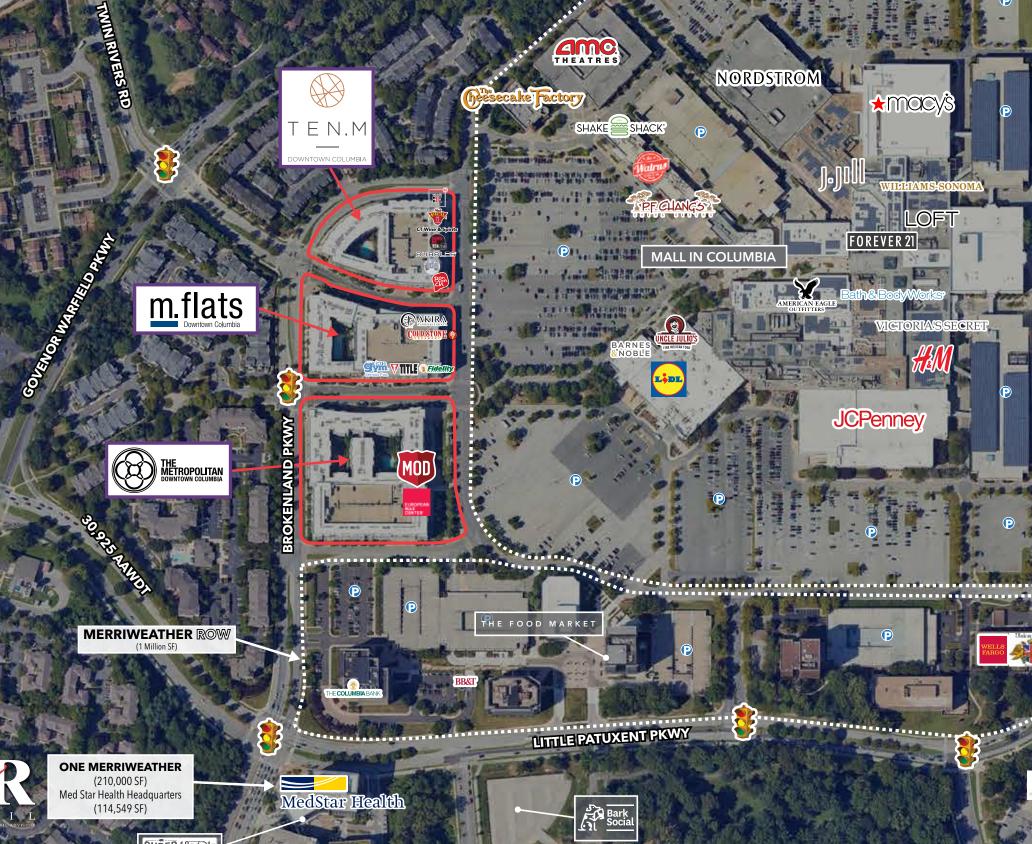

## -The Metropolitan

——C2. m.flats

RESIDENTIAL

H 8888888 B

—C1. Ten.M

INFOGRAPHIC