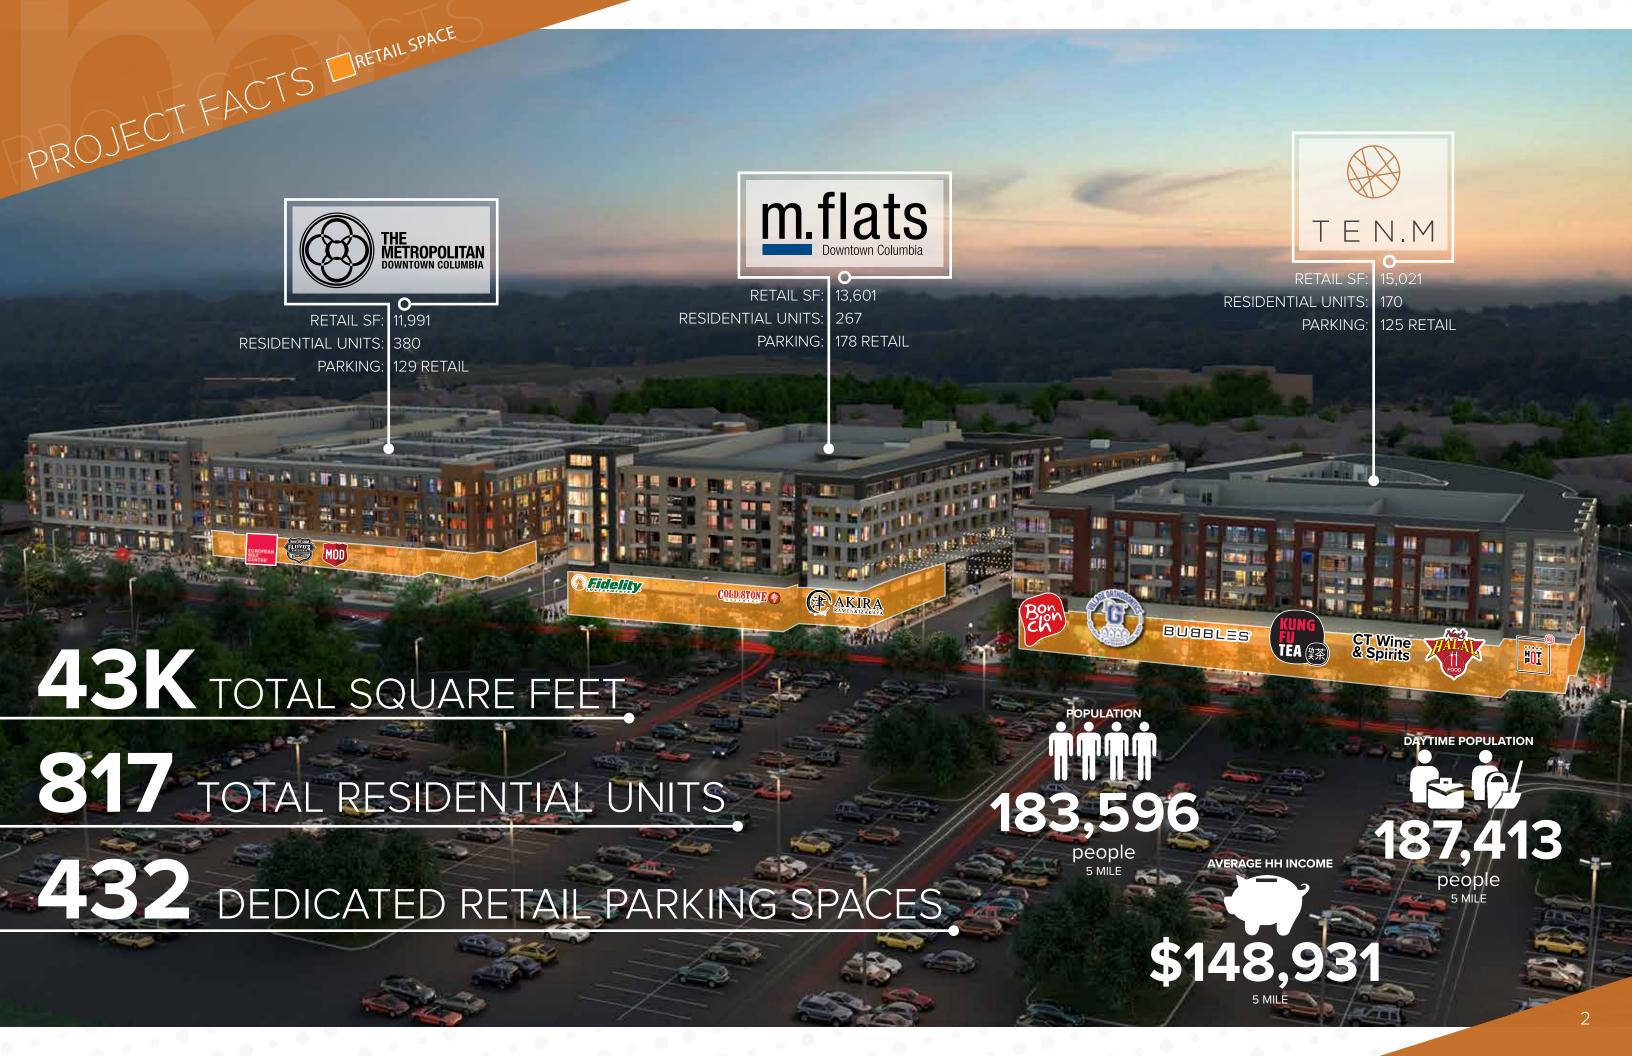

## **380 RESIDENTIAL UNITS**

PHOTOS DRESIDENTIAL DRETAIL

# 11,991 SF RETAIL

all a cas

### THE METROPOLITAN DOWNTOWN COLUMBIA

## -The Metropolitan

——C2. m.flats

RESIDENTIAL

H 8888888 B

—C1. Ten.M

INFOGRAPHIC