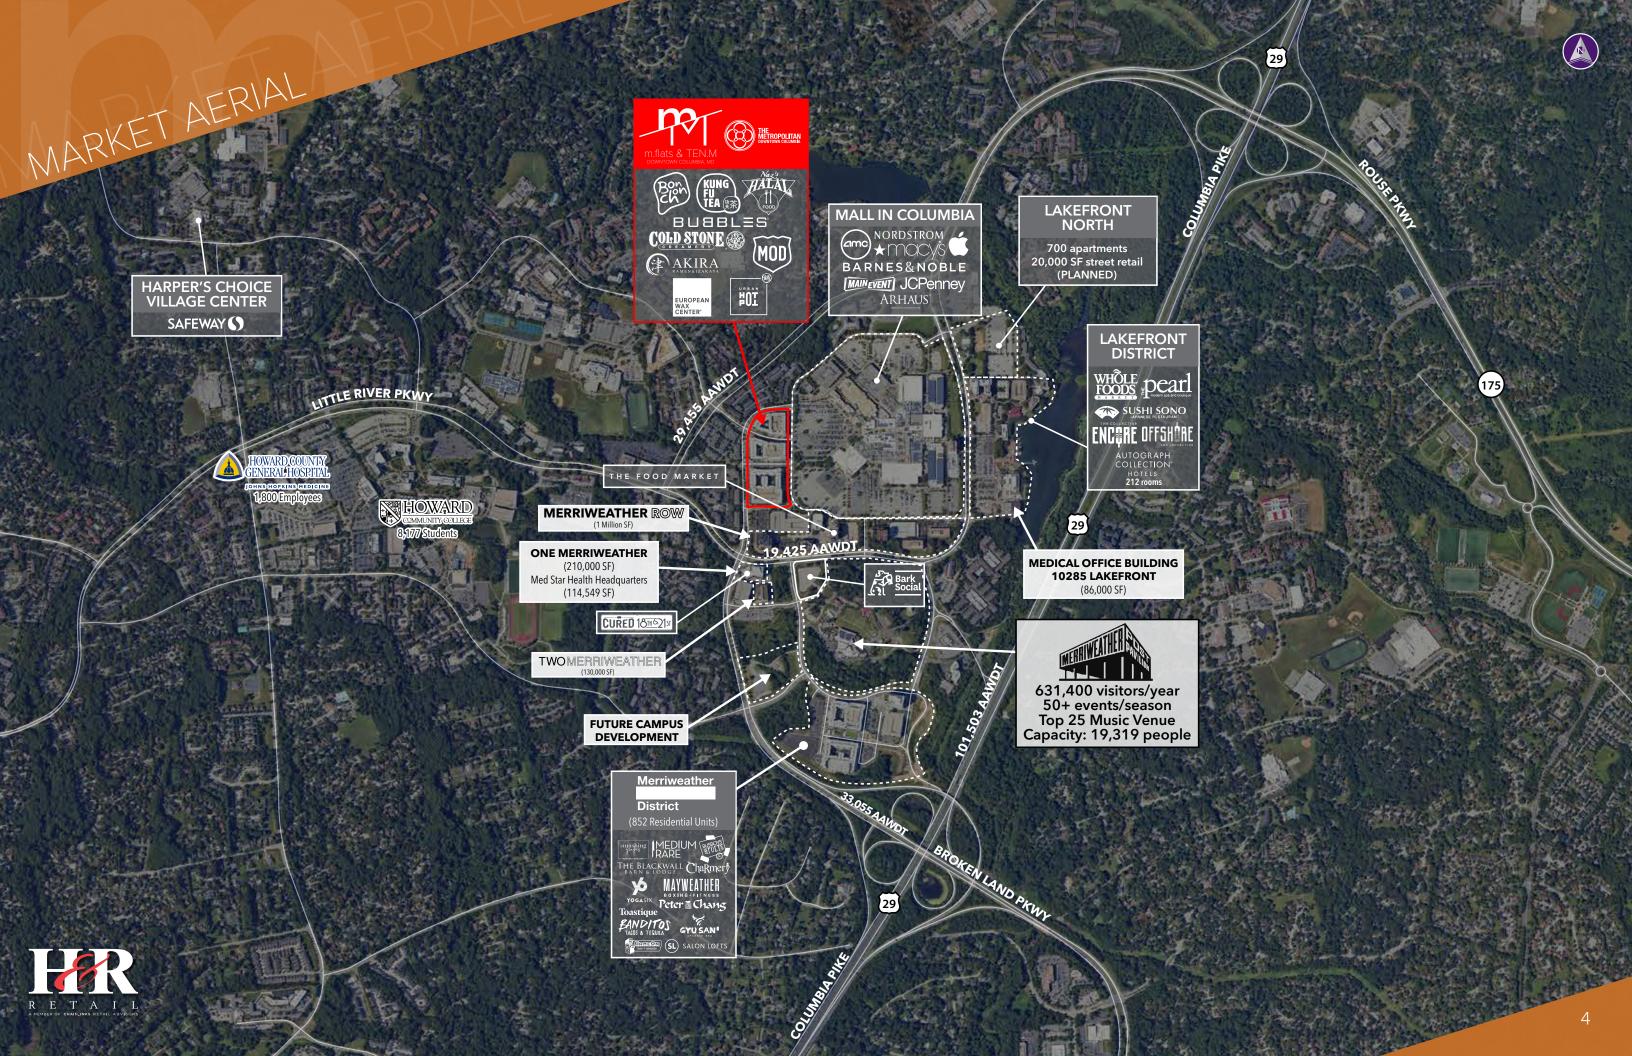

ON

9.5% High School Diploma

31.4% Bachelor's Degree

36.5% Graduate/Professional Degree



BUSINESS

9,570 Total Businesses

204.151 **Daytime Population** 

489 Food & Drinking Places



\$71,496 Per Capita

\$191.974 Average Household



**Trade Area** 792.77 square miles. Polygon data provided by Placer Labs Inc. (www.placer.ai)

| 1,378,294  | 39.6       | 504,126    | \$    |
|------------|------------|------------|-------|
| Population | Median Age | Households | Avera |

Source: 2024 and 2029 Esri Forecasts. Converted Census 2000 data into 2010 geography. Lat/Lon: 39.20598/-76.86348

Source: 2023 and 2028 Esri Forecasts. Converted Census 2000 data into 2010 geography. Lat/Lon: 39.21542/-76.8658

151.418 ge Household

\$108,426 Median Household

60.1% Education (College Degree +)







CURED 18162151

OSE IN AERIA





## **380 RESIDENTIAL UNITS**

PHOTOS DRESIDENTIAL DRETAIL

# 11,991 SF RETAIL

all a cas





### THE METROPOLITAN DOWNTOWN COLUMBIA







## -The Metropolitan









——C2. m.flats





RESIDENTIAL

H 8888888 B









—C1. Ten.M





INFOGRAPHIC

### COLUMBIA, MD

5MILES Laulon: 39.21532/.76.86579

**DEMOGRAPHIC PROFILE (2024)** 10M mflats 5 mile ring





- run and do yoga.
- Buy name brands and trendy clothes online.

• These residents are goal oriented and strive for lifelong earning and learning. • Life here is well organized; routine is a key ingredient to daily life.

Information herein has been obtained from sources believed to be reliable. While we do not doubt its accuracy, representation about it. Independent confirmation of its accura