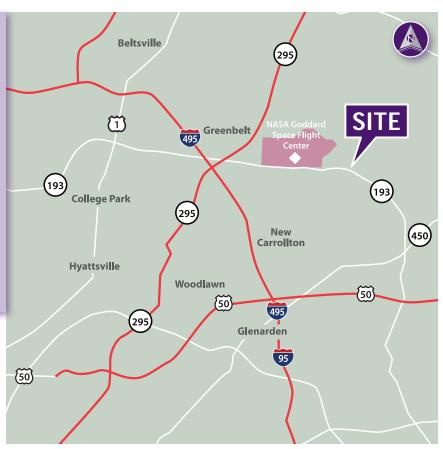

## **Property Highlights**

- Situated in an area with daytime population of 86,000 employees within a 5 mile radius
- Good visibility on Greenbelt Road (Route 193) 40,020 CPD
- Serving the Greenbelt, Glenn Dale and Lanham areas
- Major employers include the NASA Goddard Space Flight Center, Lockheed Martin and the University of Maryland
- Suitable for quick service subject to rezoning