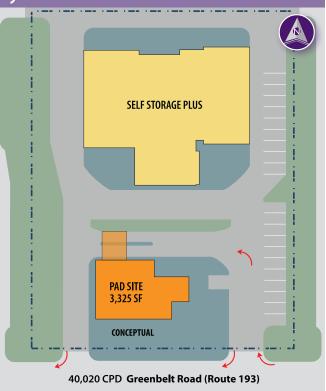

## 10108 Greenbelt Road

Drive Through Ground Lease Pad Site Opportunity Zoned I-1 Greenbelt, Maryland

## **Property Highlights**

- Situated in an area with daytime population of 86,000 employees within a 5 mile radius
- Good visibility on Greenbelt Road (Route 193) 40,020 CPD
- Serving the Greenbelt, Glenn Dale and Lanham areas
- Major employers include the NASA Goddard Space Flight Center, Lockheed Martin and the University of Maryland
- Suitable for quick service subject to rezoning