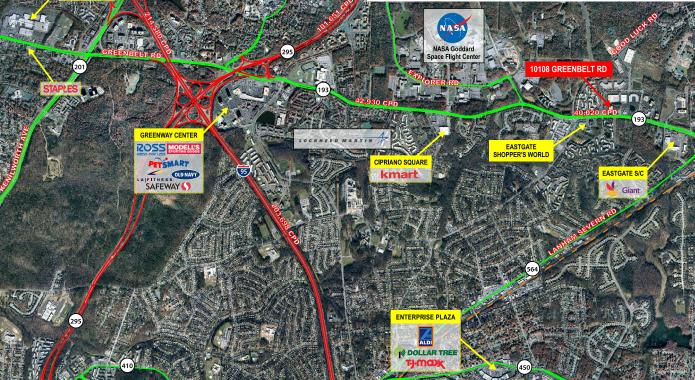

## 10108 Greenbelt Road

Drive Through Ground Lease Pad Site Opportunity Zoned I-1 Greenbelt, Maryland

## **Property Highlights**

- Situated in an area with daytime population of 86,000 employees within a 5 mile radius
- Good visibility on Greenbelt Road (Route 193) 40,020 CPD
- Serving the Greenbelt, Glenn Dale and Lanham areas
- Major employers include the NASA Goddard Space Flight Center, Lockheed Martin and the University of Maryland
- Suitable for quick service subject to rezoning