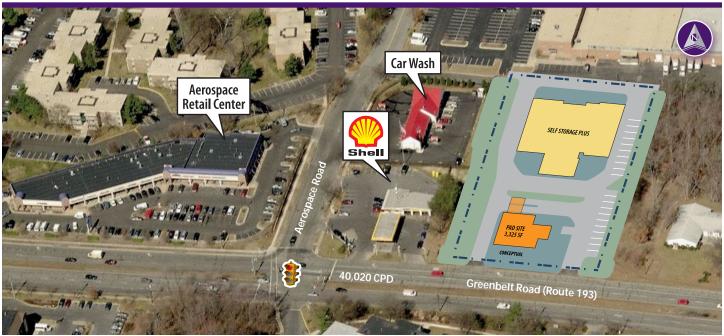

## 10108 Greenbelt Road

Drive Through Ground Lease Pad Site Opportunity Zoned I-1 Greenbelt, Maryland

## **Property Highlights**

- Situated in an area with daytime population of 86,000 employees within a 5 mile radius
- Good visibility on Greenbelt Road (Route 193) 40,020 CPD
- Serving the Greenbelt, Glenn Dale and Lanham areas
- Major employers include the NASA Goddard Space Flight Center, Lockheed Martin and the University of Maryland
- Suitable for quick service subject to rezoning